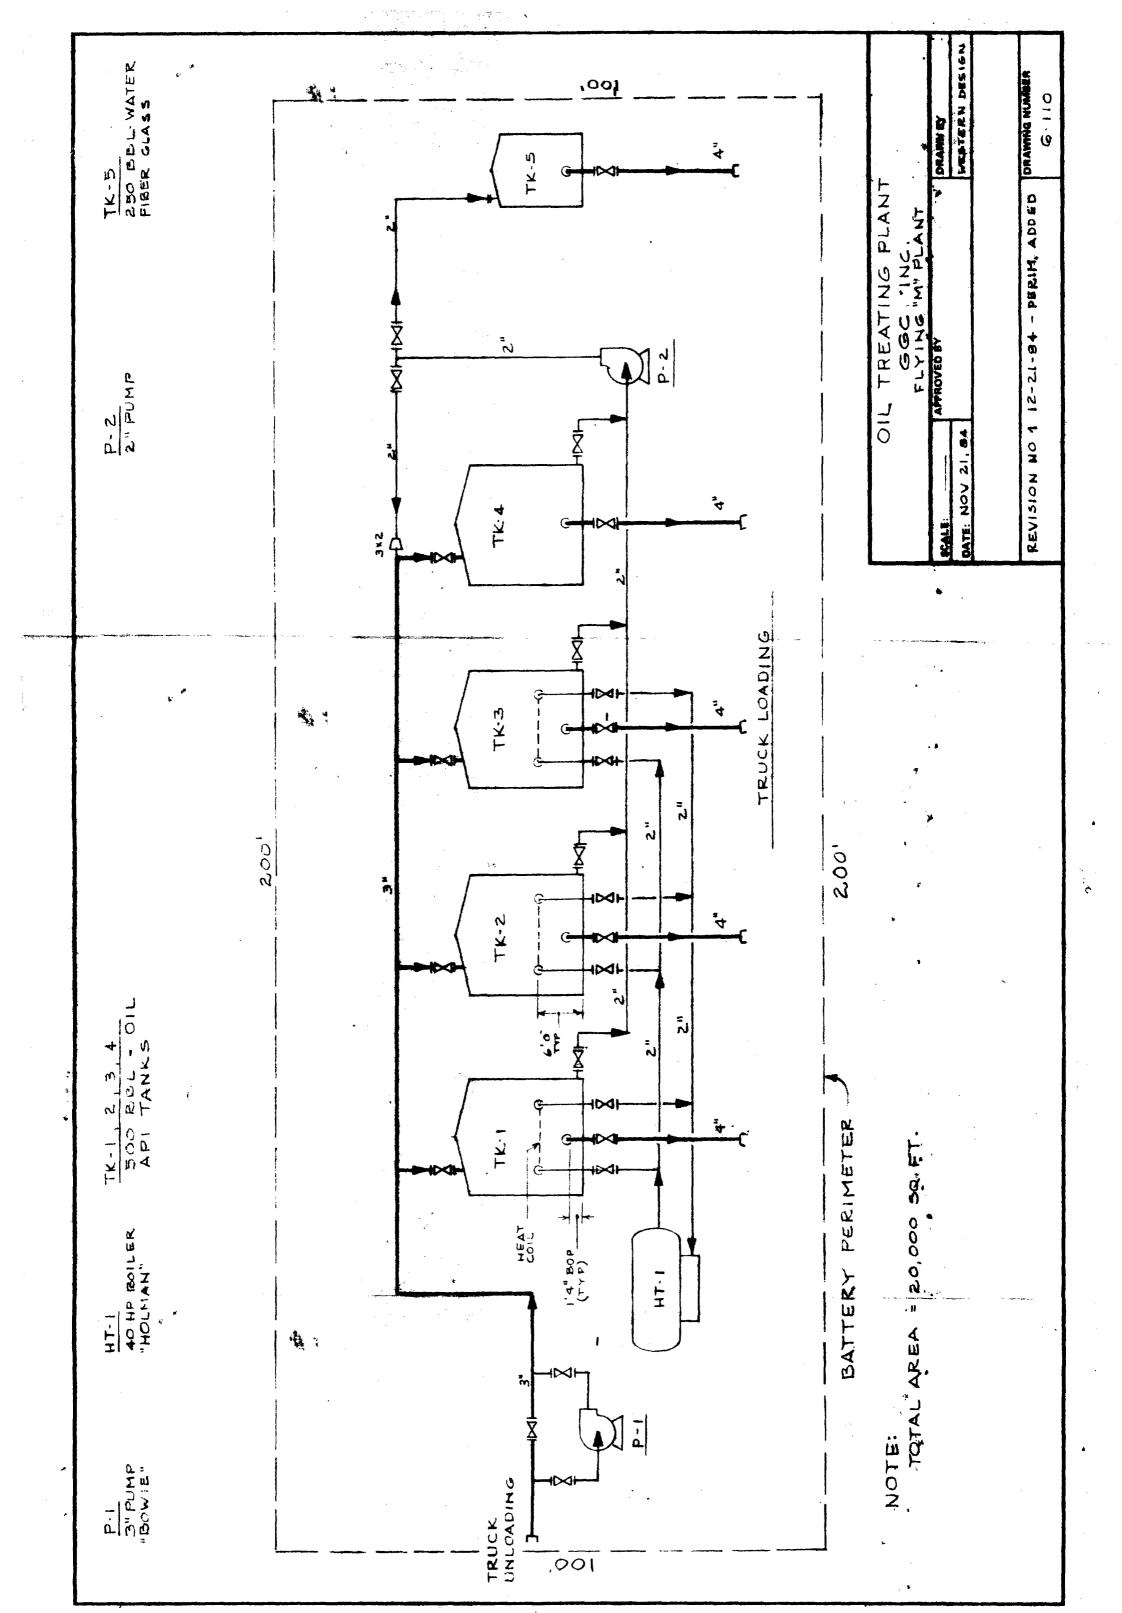

Re: Case 8411: Application of GGC, Inc. for an Oil Treating Plant Permit, Lea County, New Mexico.

Dear Mr. Stogner:

Pursuant to your request, we are furnishing you herewith two plats showing the aerial extent of the oil treatment plant facility proposed by the applicant, GGC, Inc. If these plats are in any way unsatisfactory, please let me know.

RE: Case No. 8411:GGC, Inc.for an Oil Treating Plant Permit, Lea County, New Mexico.

Dear Mr. Carr:

The information that was submitted on December 26, 1984 was not quite what I needed, the information I need to complete an Order for this Case is a map of Section 29, Township 9 South, Range 33 East, NMPM, Lea County, New Mexico, showing the aerial extent of the proposed treatment plant within that section.

Re: Case No. 8411:GGC, Inc. for an Oil Treating Plant Permit, Lea County, New Mexico.

Dear Mr. Carr:

In reviewing said Case file that came before hearing on November 28, 1984, please supplement this file with a land plat of the area showing the extent of the proposed treating plant facilities.