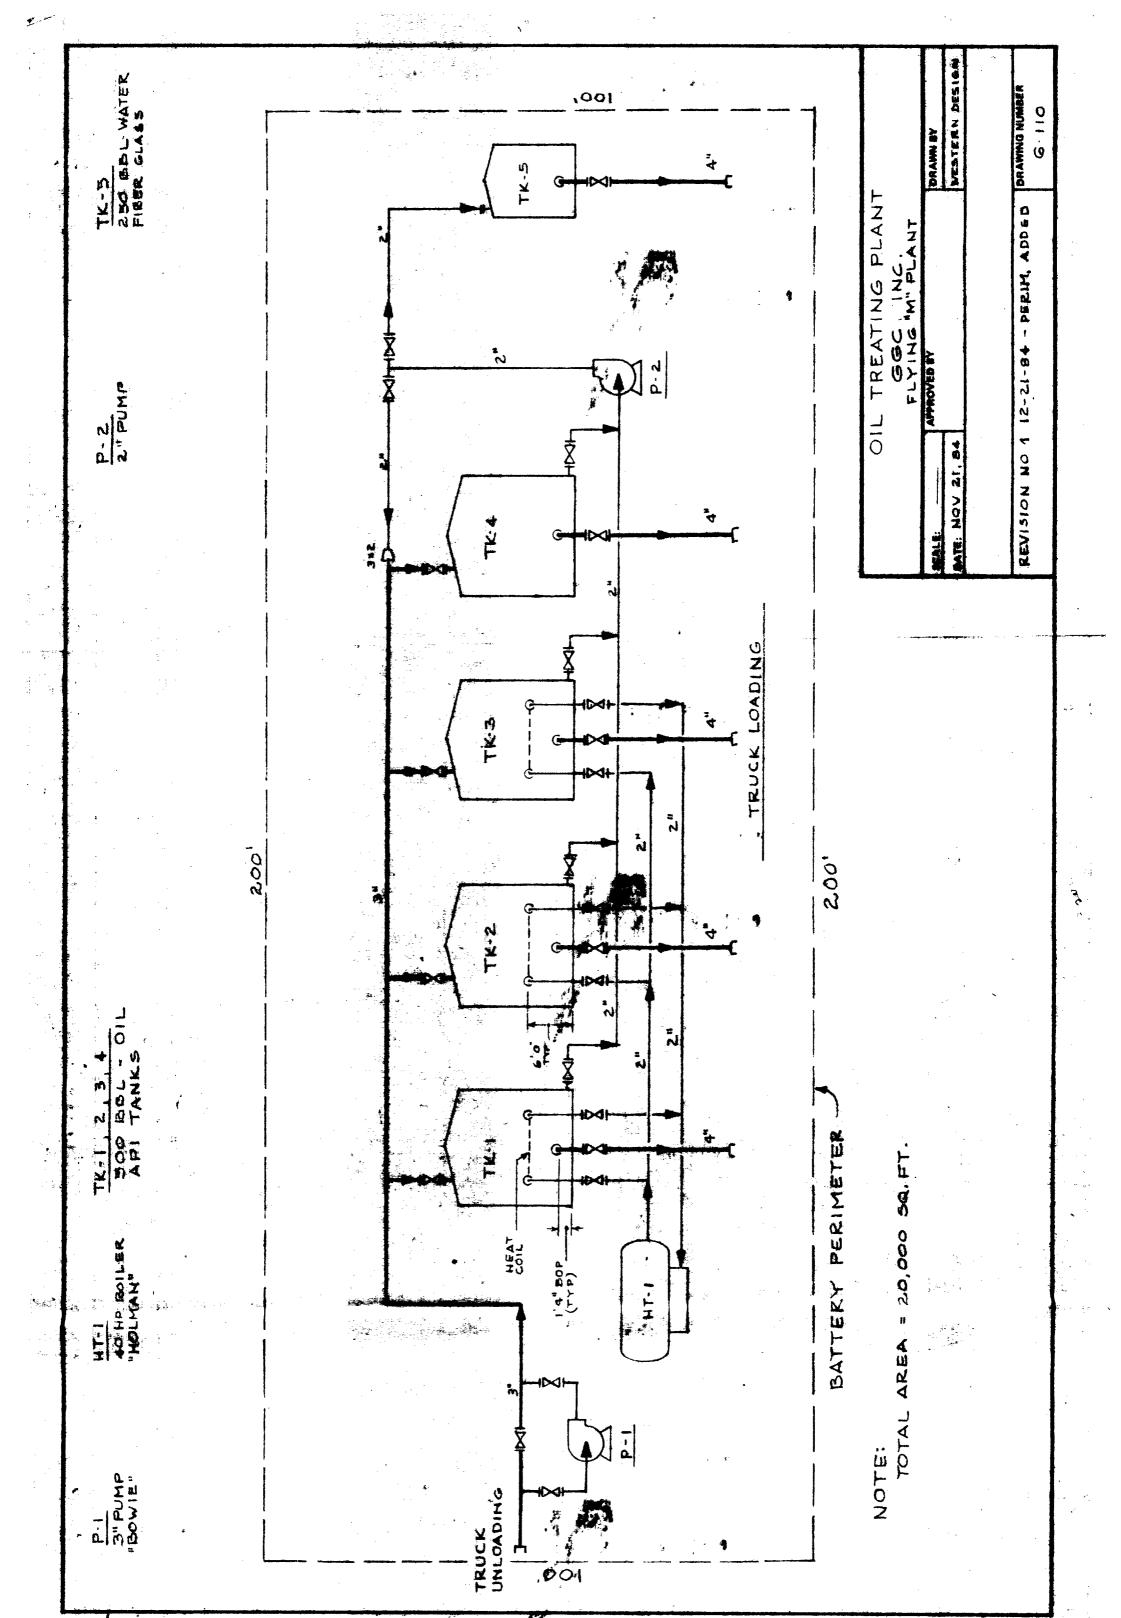

Re: Case 8411: Application of GGC, Inc. for an Oil Treating Plant Permit, Lea County, New Mexico.

Dear Mr. Stogner:

Pursuant to your request, we are furnishing you herewith two plats showing the aerial extent of the oil treatment plant facility proposed by the applicant, GGC, Inc. If these plats are in any way unsatisfactory, please let me know.

RE: Case No. 8411:GGC, Inc.for an Oil Treating Plant Permit, Lea County, New Mexico.

Dear Mr. Carr:

The information that was submitted on December 26, 1984 was not quite what I needed, the information I need to complete an Order for this Case is a map of Section 29, Township 9 South, Range 33 East, NMPM, Lea County, New Mexico, showing the aerial extent of the proposed treatment plant within that section.

Re: Case No. 8411:GGC, Inc. for an Oil Treating Plant Permit, Lea County, New Mexico.

Dear Mr. Carr:

In reviewing said Case file that came before hearing on November 28, 1984, please supplement this file with a land plat of the area showing the extent of the proposed treating plant facilities.