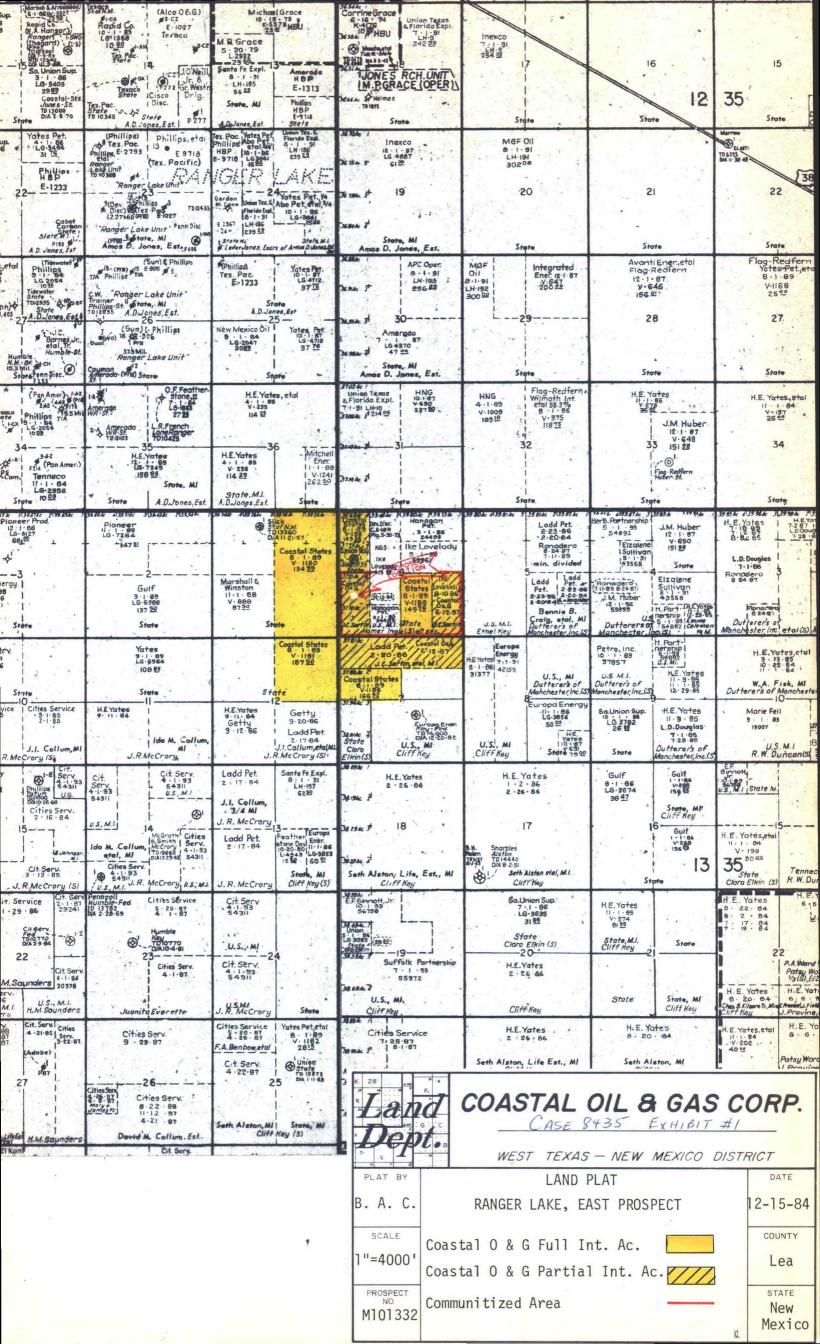

Dinero Plaza 1004 North Big Spring St. P. O. Box 235 Midland, Texas 79702-0235

CHSE, 8435 EXHIBIT #2

## Elkan "Com." '6' No.1

Proposed Communitized Area: S/2 of Section 6, T-13-S, R-35-E, Lea County, New Mexico.

Proposed Location: 1650' FSL & 990' FWL of Section 6, T-13-S, R-35-E, Lea County, New Mexico.

Objective Formation(s): Primary - Devonian; Secondary - Wolfcamp, Atoka, Strawn, Pennsylvanian (Bough and Ranger Lake zones).

Total Depth: 13,300'

|                                                     | WORKING       | INTEREST                |
|-----------------------------------------------------|---------------|-------------------------|
| WORKING INTEREST OWNERS                             | BEFORE PAYOUT | AFTER PAYOUT            |
| Coastal Oil & Gas Corporation                       | 100%          | 84.390695%              |
| Ike Lovelady, Inc.<br>Hanagan Petroleum Corporation | 0             | 12.437219%<br>3.172086% |
| managan retroreum corporation                       | 100%          | 100.000000%             |