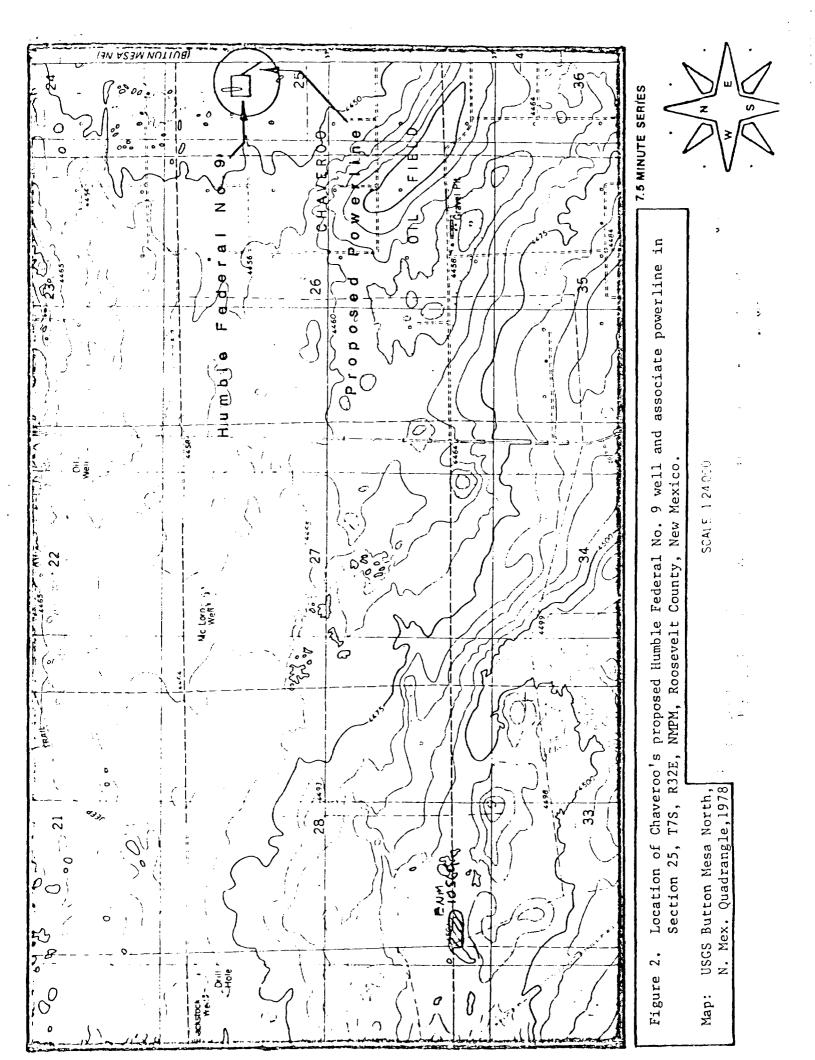

NW/4 and the NE/4 of the SW/4 of the NW/4, all in Section 25, T 7 S - R 32 E, Roosevelt County, New Mexico.

A map showing the well location and a copy of the Location and Dedication Plat Form (New Mexico Form C-102) is enclosed for your information and reference.

It is possible that we will be contemplating drilling additional infill wells on the Humble Federal lease later on. If so, we will advise you sufficiently in advance to enable you to join in the well or assign your interest to G & P, as you prefer. Humble Federal Lease Verna Corporation Page two

Should you have any questions, please do not hesitate to call either W. J. Graham or me at your earliest convenience.

Very truly yours,

CHAVEROO OPERATING CO., INC.

Đ

June . F

John W. T. Medairy Land Manager

JWTM:jp

Enclosures



| <b>WELL</b> | LOCATION | AND | ACREAGE | DEDICATION | PLAT |
|-------------|----------|-----|---------|------------|------|
|             |          |     |         |            |      |

Supersedes L-178 Effective 14-65 •

second contract of the second second second

1

| · · ·                          |                                |                                        | All distan                        | cos munt be fr                 | was the mater b                    | e mdarles of | the Section. |                                               |                                                                                                                                                                                        |
|--------------------------------|------------