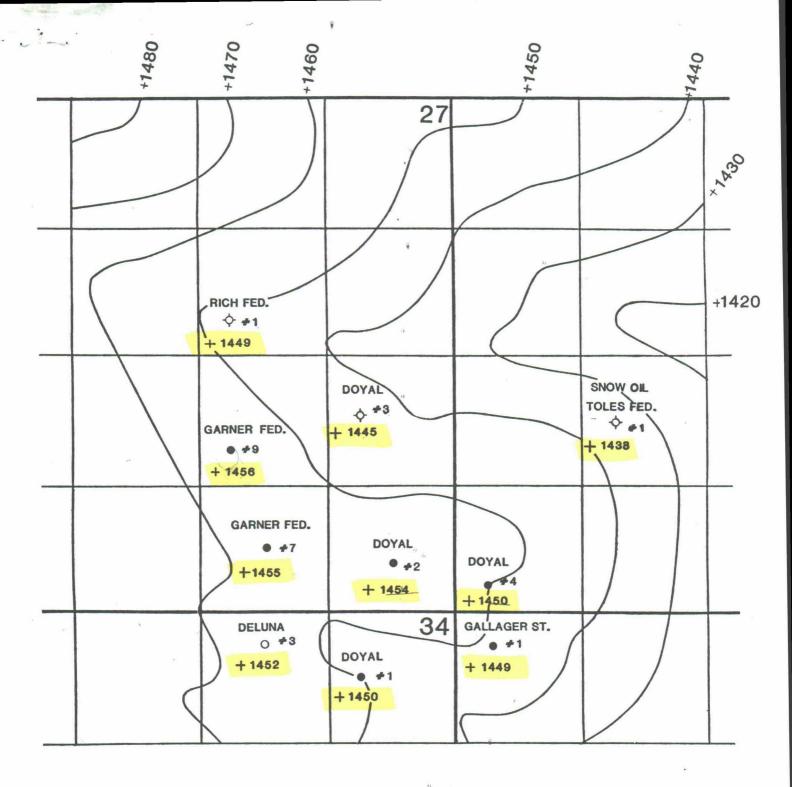

### YATES DRILLING CO.

DOYAL #3

PARTIAL PRESSURE MAINTENANCE PROJECT

Sec. 27 - T12S - R31E

Chaves Co., New Mexico
Contoured on Top of Queen

C.I.= 10'

Scale: 1" = 1000'

BEFORE EXAMINER QUINTANA
OIL CONSERVATION DIVISION
YATES EXHIBIT NO. 9
CASE NO. 8502