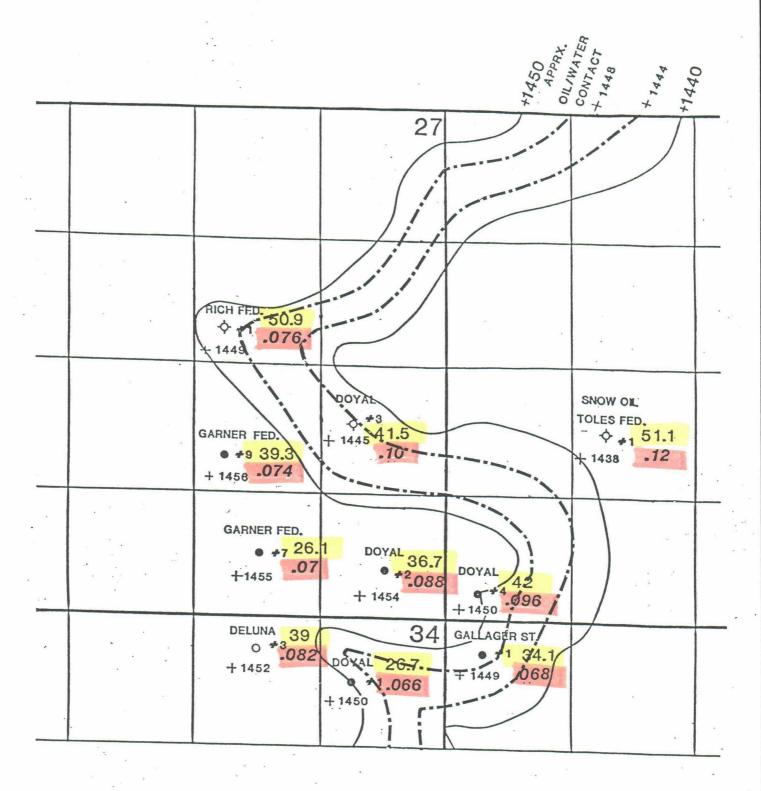

YATES DRILLING COMPANY
DOYAL NO. 3
Partial Pressure Maintenance Project
1980' FSL & 990' FEL Sec. 27-12S-31E
Chaves County, New Mexico
Exhibit No. 9-Revised

39 ····· Water Saturation Calculated From Ø & Resistivity Logs

$$Sw = \sqrt{\frac{Rw}{\varnothing^2}} \cdot Rt$$

.082 ..... Bulk Volume Of Free Water (Effective Ø·Sw)