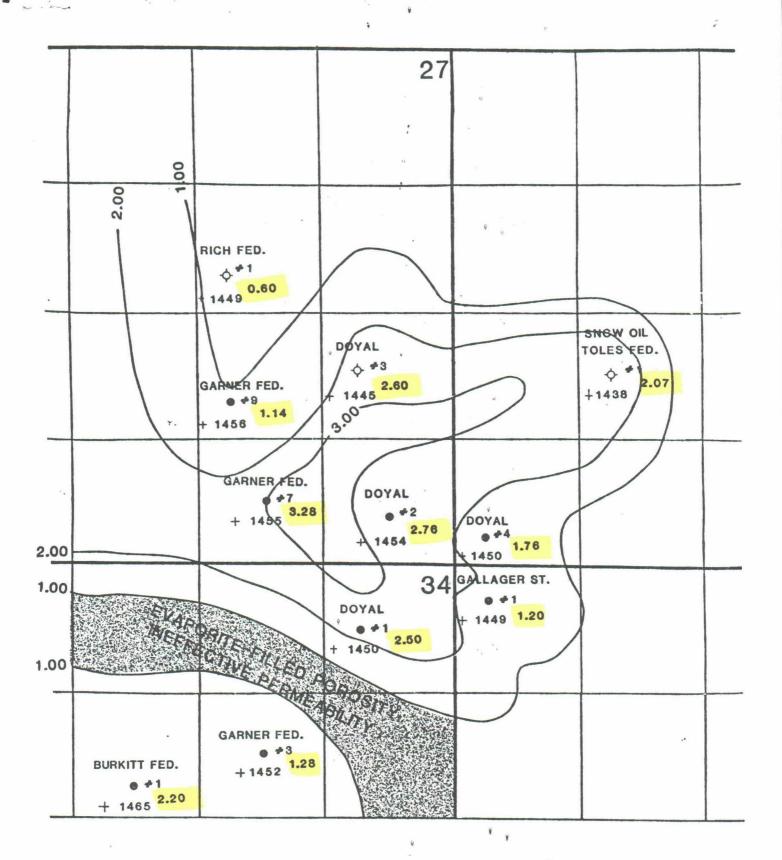

#### YATES DRILLING CO.

DOYAL #3
PARTIAL PRESSURE MAINTENANCE PROJECT
Sec. 27 - T12S - R27E
Chaves Co., New Mexico

Contoured on Queen Porosity Feet

C.I. = 1 ØFt.

Scale: 1" = 1000'

|                        |                                            | 27                                  |                                     |            |   |
|------------------------|--------------------------------------------|-------------------------------------|-------------------------------------|------------|---|
|                        |                                            |                                     |                                     |            |   |
|                        |                                            |                                     |                                     |            |   |
|                        |                                            |                                     |                                     |            |   |
|                        |                                            |                                     |                                     |            |   |
|                        |                                            |                                     |                                     |            |   |
|                        |                                            |                                     |                                     |            |   |
|                        |                                            |                                     |                                     |            |   |
|                        |                                            |                                     | 8 9                                 |            |   |
|                        | RICH FED.                                  |                                     |                                     |            |   |
|                        | <b>♦*1</b>                                 |                                     |                                     |            |   |
|                        | 0.60 NA                                    |                                     |                                     |            |   |
|                        | + 1449                                     |                                     |                                     |            |   |
|                        | SI 41 HR-28 MIN                            |                                     |                                     | SNOW OIL   |   |
|                        | 949 PSIA @ +1456                           | DOYAL                               |                                     | TOLES FED. |   |
|                        | 11-26-84                                   | <b>♦ #3</b>                         |                                     | ♦ #1       |   |
| ,                      | GARNER FED.                                | 2.60                                |                                     | 1438       |   |
|                        | • +9                                       | + 1445<br>SI 91 DAYS                | *                                   | 1430       |   |
|                        | + 1456                                     | 846 PSIA @ +1445                    |                                     |            |   |
|                        |                                            | 1-30-85                             |                                     |            |   |
|                        |                                            |                                     | CI 14 UD 40 MIN                     |            |   |
|                        | GARNER FED.                                | DOYAL                               | SI 14 HR 49 MIN<br>827 PSIA @ +1450 |            |   |
|                        | • +7                                       | DOYAL                               | 027 1 OIX @ 1140                    |            |   |
|                        | + 1455 3.28                                | +1454 2.76                          | DOYAL                               |            |   |
|                        | SI 21 HR                                   | SL 15 HR-41 MIN                     | 1.76                                |            |   |
|                        | 920 PSIA @ +145                            | SI 15 HR-41 MIN<br>917 PSIA @ +1454 | + 1450                              |            |   |
|                        | 10-27-84<br>DELUNA                         | 9-21-84                             | GALLAGER ST.                        |            |   |
|                        | 0 +3                                       | 1                                   |                                     |            |   |
| P/A1                   | 61 19 HR-34 MIN<br>779 PSIA @+1<br>98 3-1- |                                     | + 1449 1.20                         |            |   |
| 1No                    | 148172 N 3-1-                              | 85 1450 2.50                        | SI 14 HR-44 MIN                     |            |   |
|                        | reconstruction                             | SI 15 HR-22 MIN                     | 902 PSIA @ +1449                    |            |   |
|                        |                                            | 971 PSIA @ +14                      | 50 11-9-84                          |            |   |
|                        |                                            | 452                                 |                                     |            | 1 |
|                        | N.                                         |                                     |                                     |            |   |
|                        | GARNER FED.                                |                                     |                                     |            |   |
| BURKITT FED.           | • #3                                       |                                     |                                     |            |   |
| BURKITI FED.           | + 1452 1.28                                |                                     |                                     |            |   |
|                        | SI 71 HR-38 MIN<br>340 PSIA @ +1452        |                                     |                                     |            |   |
| + 1465 <sup>2.20</sup> | 1-7-85                                     |                                     |                                     |            |   |
| 31 180 HR              |                                            |                                     |                                     |            |   |