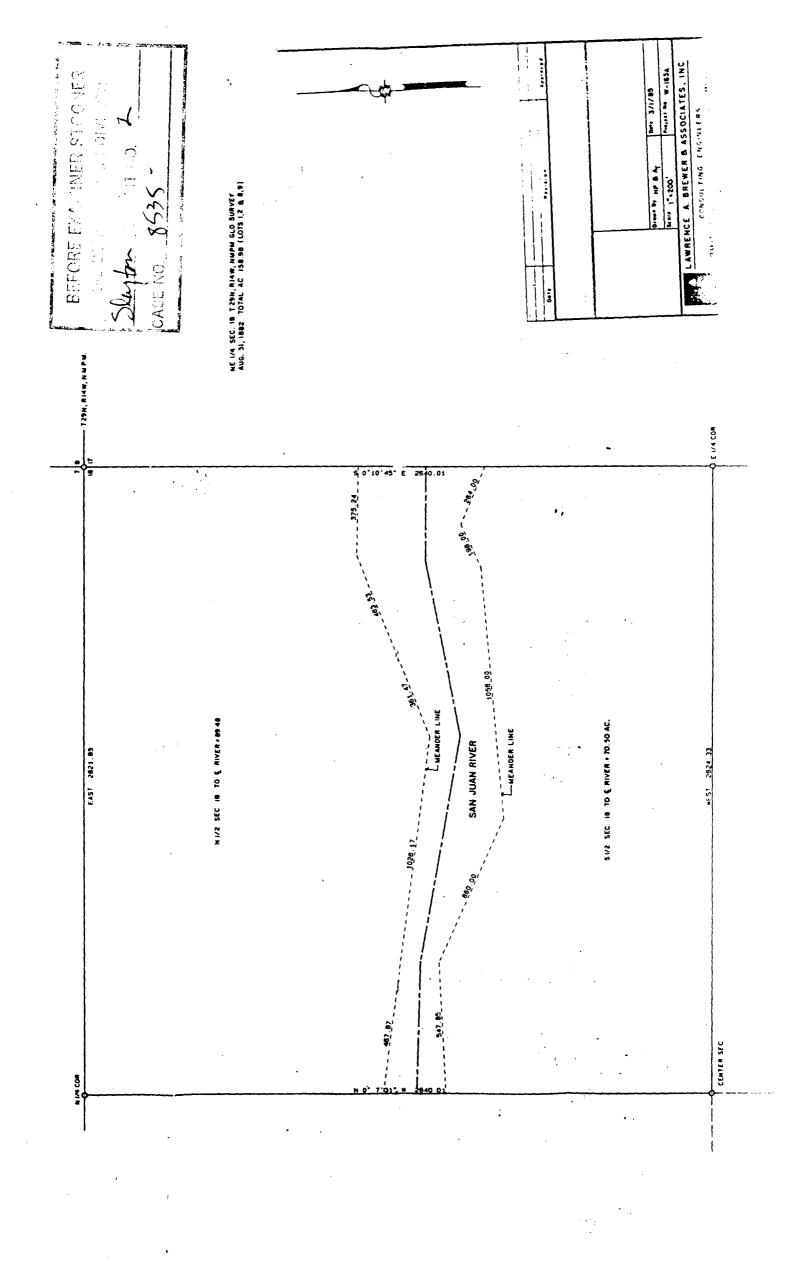

1600

1000

Slanfon 25 5 6 4 CASE NO. 8535

315 Inverness Way South Englewood. CO 80112-589 303-790-1266

303-790-1266 Telex - 45-0429 Car No. 8535

March 7, 1985

## EXPRESS MAIL

Mr. R. L. Stamets New Mexico Oil Conservation Division P.O. Box 2088 Santa Fe, New Mexico

RE: Order #R7630

Dear Mr. Stamets:

This will inform you that Greenwood Resources Inc. has no objection at this time to Slayton Oil Corporation's forming a 70.5 acre, non-standard proration unit nor do we want any participation in the 32-18 NW Cha-Cha well.