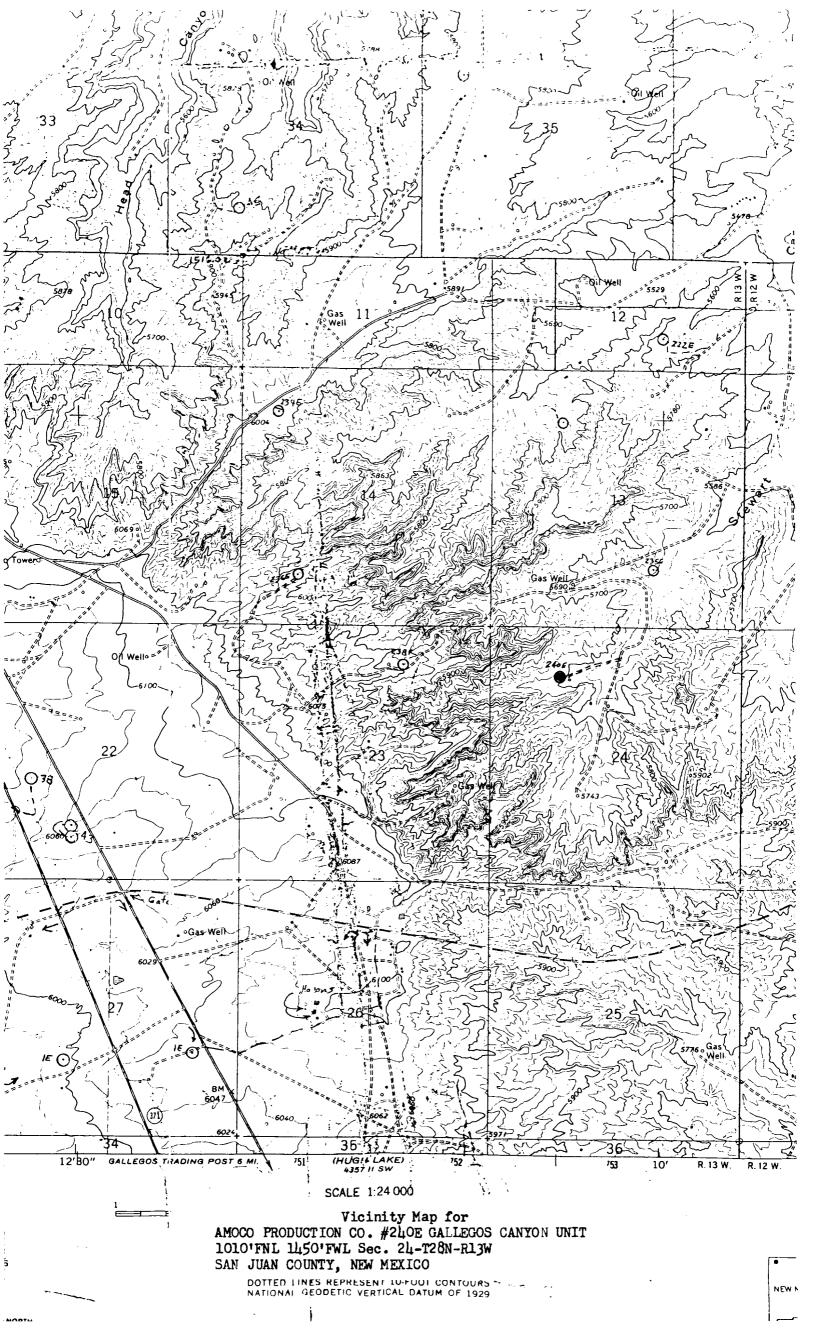

File: DDL-196-400.1

Application for Unorthodox Location Gallegos Canyon Unit No. 240E Basin Dakota and Cha Cha Gallup Ext. Fields San Juan County, New Mexico

Amoco Production Company hereby requests approval of an unorthodox well location for the Gallegos Canyon Unit No. 240E. The proposed location is 1010' FNL x 1450' FWL of Section 24, T28N, R13W, San Juan County, New Mexico.

This well was staked in the unorthodox location indicated above in order to place the well in an orthodox window for the Basin Dakota Formation.

There are no offset lease holders of Cha Cha Gallup Extension wells as indicated on the attached nine - section plat