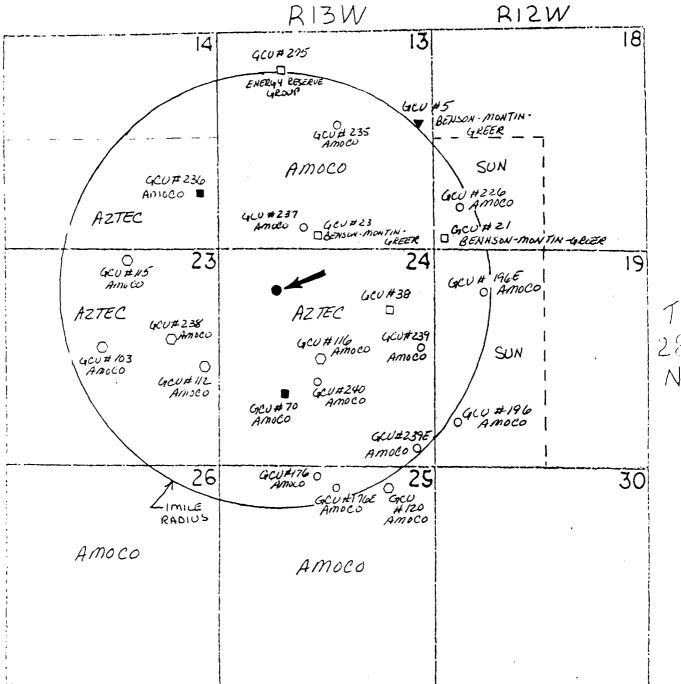

This well was staked in the unorthodox location indicated above in order to place the well in an orthodox window for the Basin Dakota Formation.

There are no offset lease holders of Cha Cha Gallup Extension wells as indicated on the attached nine - section plat

## GALLEGOS CANYON UNIT #240 E

- O BASIN DAKOTA WELLS
- □ KUTZ PICTURED CLIFF WELLS
- 7 TOTAL GALLUP WELLS
- C CHA CHA GALLUP WELLS
- DRILLED AND ABANDONED WELLS
- ▼ BLANCO PICTURED CLIFF WELLS
- UNDES GALLUP WELLS
- PROPOSED WELL