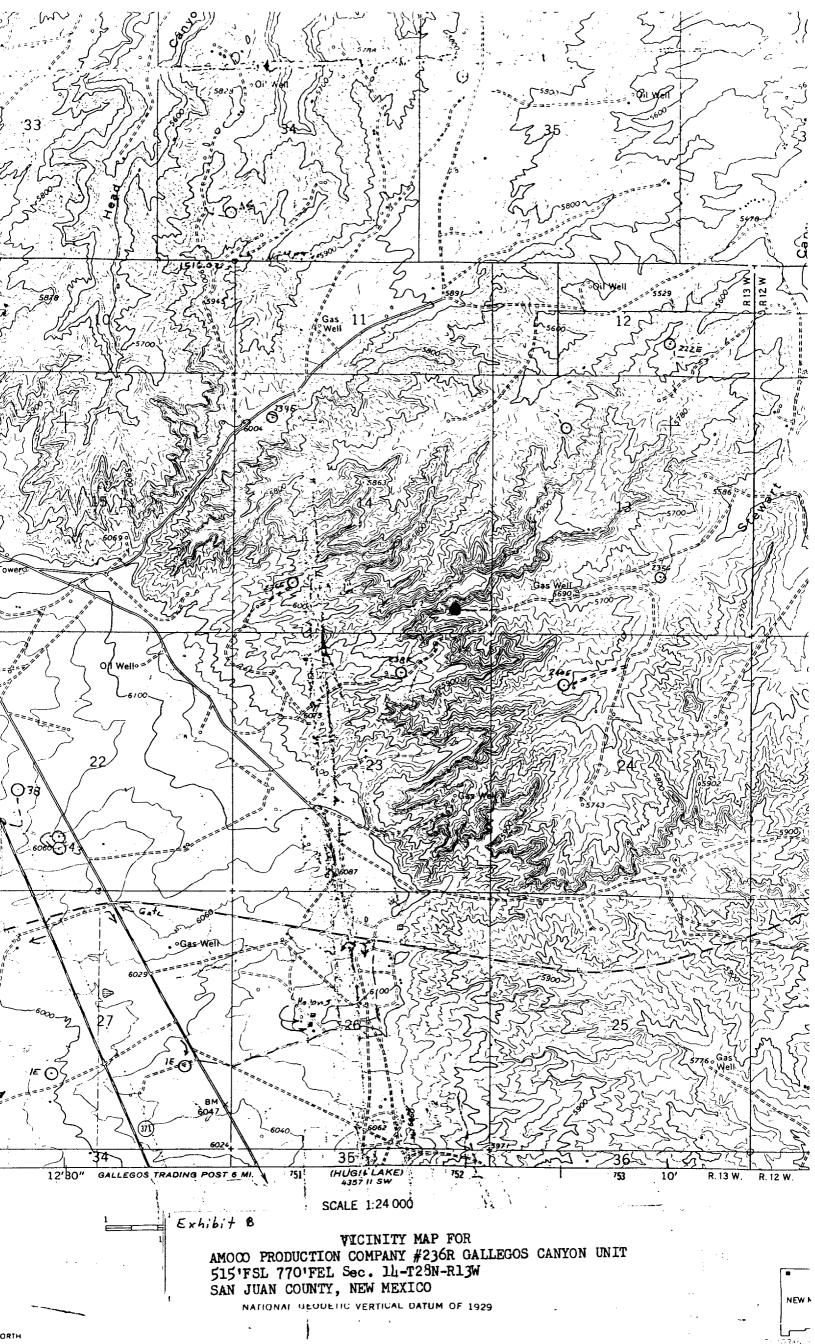

File: DDL-193-400.1

Application for Unorthodox Location Gallegos Canyon Unit No. 236R Basin Dakota and Totah Gallup Ext. Fields San Juan County, New Mexico

Amoco Production Company hereby requests approval of an unorthodox well location for the Gallegos Canyon Unit No. 236R. The proposed location is 515' FSL x 770' FEL of Section 14, T28N, R13W, San Juan County, New Mexico.

Application for Unorthodox Location Gallegos Canyon Unit No. 236R Basin Dakota and Totah Gallup Ext. Fields San Juan County, New Mexico

Amoco Production Company hereby requests approval of an unorthodox well location for the Gallegos Canyon Unit No. 236R. The proposed location is 515' FSL x 770' FEL of Section 14, T28N, R13W, San Juan County, New Mexico.