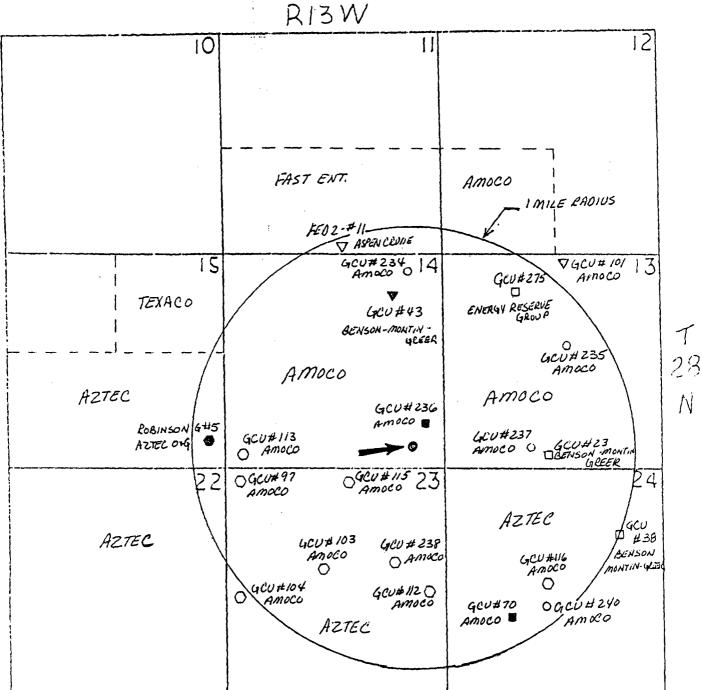

## GALLEGOS CANYON UNIT #236R

- O BASIN DAKOTA WELLS
- ☐ KUTZ PICTURED CLIFF WELLS
- $\nabla$  TOTAH GALLUP WELLS
- O CHA CHA GALLUP WELLS
- DRILLED AND ABANDONED WELLS
- ▼ BLANCO PICTURED CLIFF WELLS
- UNDES GALLUP WELLS PROPOSED WELL