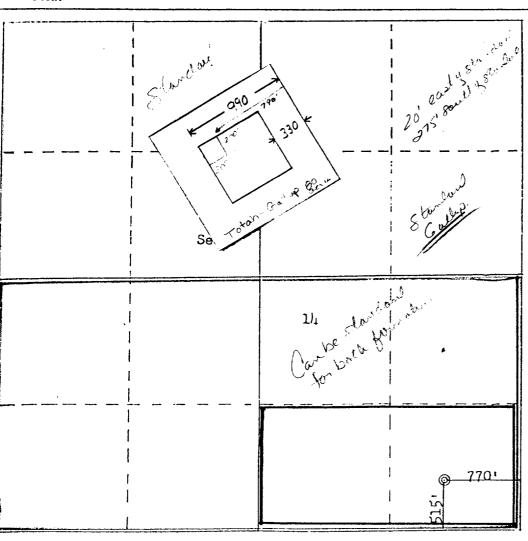

File: DDL-193-400.1

Application for Unorthodox Location Gallegos Canyon Unit No. 236R Basin Dakota and Totah Gallup Ext. Fields San Juan County, New Mexico

Amoco Production Company hereby requests approval of an unorthodox well location for the Gallegos Canyon Unit No. 236R. The proposed location is 515' FSL x 770' FEL of Section 14, T28N, R13W, San Juan County, New Mexico.

## OIL CONSERVATION DIVISION

P. O. UOX 2044

SANTA FE, NEW MEXICO 87501

Case 8544

Астев

Operator Well No. AMOCO PRODUCTION COMPANY 236R GALLEGOS CANYON UNIT Unit Letter Township 28N San Juan Actual Footage Location of Well: 515 770 South East line and feet from the line Ground Level Elev:

Basin Dakota/Totah Gallup Ext

1. Outline the acreage dedicated to the subject well by colored pencil or hachure marks on the plat below.

Dakota & Gallup

- 2. If more than one lease is dedicated to the well, outline each and identify the ownership thereof (both as to working interest and royalty).
- 3. If more than one lease of different ownership is dedicated to the well, have the interests of all owners been consolidated by communitization, unitization, force-pooling. etc?