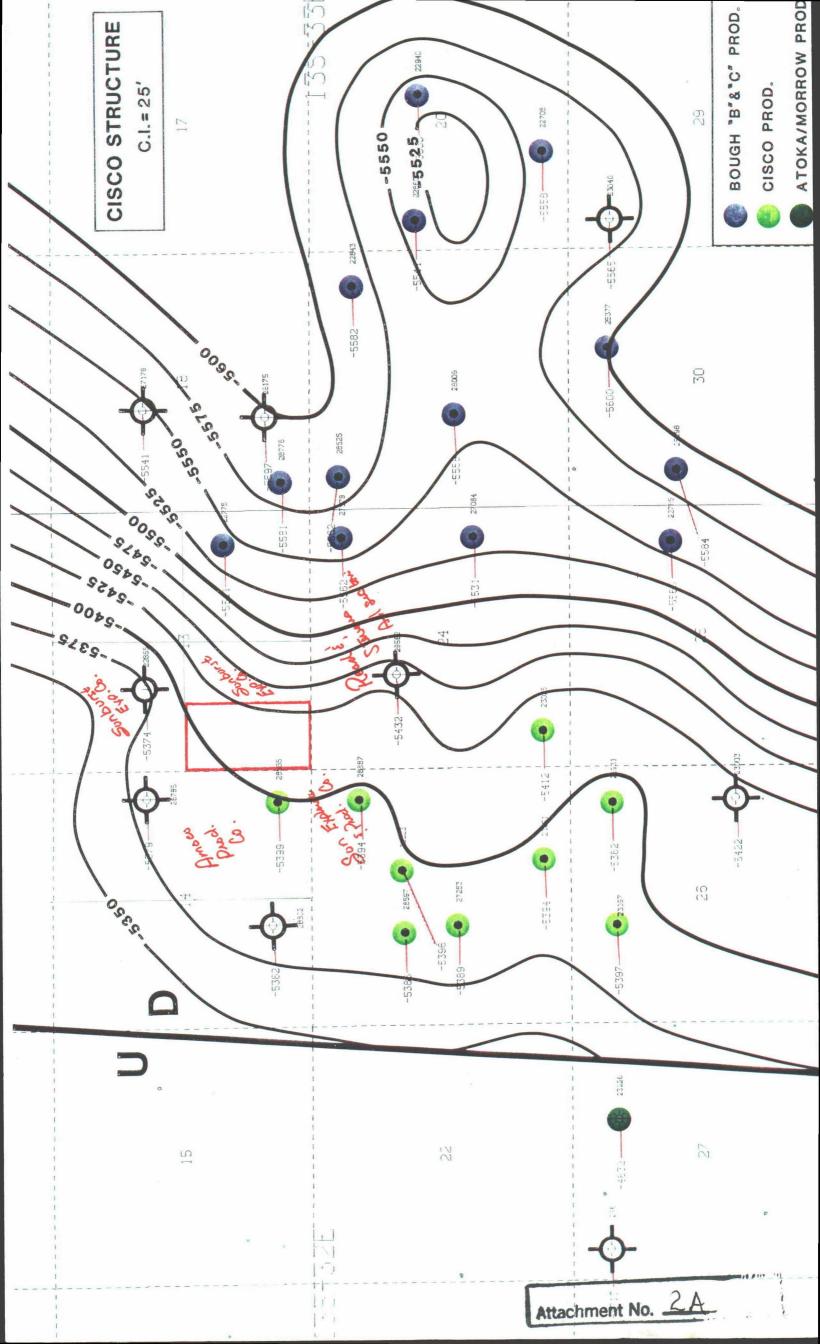

The need for the non-standard proration unit is supported by the attached geological discussion and associated Cisco structure contour map of the subject area (Attachment No. 2 and No. 2a).

Amoco as applicant hereby certifies that on March 7, 1985 notice of this application was forwarded by certified mail to each of the offsetting operators to the proposed proration unit (Attachment No. 3). In absence of objection to this application, Amoco requests the issuance of an administrative order approving the non-standard proration unit as soon as possible in order to allow commencement of drilling operations in time to hold the 80 acre lease which has an impending May 1985 expiration date.