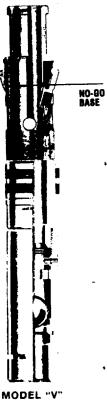

## "V" EQUALIZING CHECK VALVE

The "V" Valve differs from the "B-2" Valve in that it is locked into the nipple or sleeve. It cannot be run with an "S" type lock because the ball cannot be held off the seat during running and landing. (The ball and seat design would prevent the upward movement required when landing with an "S" lock.)

MODEL "V" **EQUALIZING CHECK** VALVE

Model "R-3" Double Grip (left) and Single Grip (right) Retrievable Casing Packers