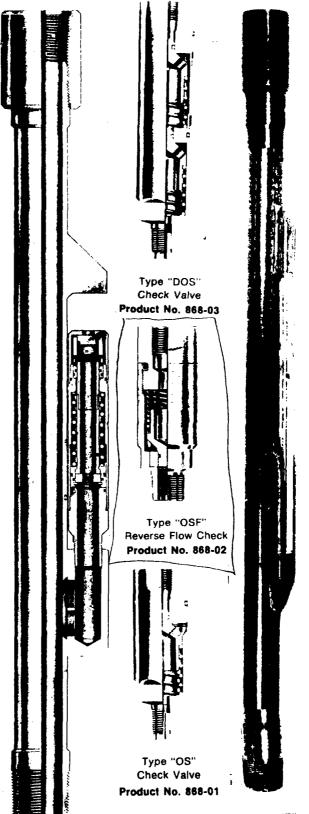

### STANDARD OUTSIDE-MOUNTED

Type "DOS" Check Valve Product No. 868-03.

The Type "DOS" Check Valve is manufactured only in the 1-1/2 in. OD size. It contains two seats with spring loaded O-ring seal drops which offer a double checking arrangement.

# Type "OS" Check Valve, Product No. 868-01.

The Type "OS" Check Valve is a spring-loaded, normally closed check valve with an O-ring as well as metal-to-metal sealing surface. This product is made for 1-1/2 in. OD conventional gas lift valves.

# Type "OSF" Reverse Flow Check Product No. 868-02

The Type "OSF" Reverse Flow Check is a spring-loaded, normally closed check valve with an O-Ring as well as metal-to-metal sealing surface. This product is made for an 1-1/2" OD BFC-1 gas lift valve. (This product is also available in the 1" OD version, the Type "OSF Jr." Valve, Product No. 868-31 for use with a 1" OD BFC-Jr. Gas Lift Valve.)