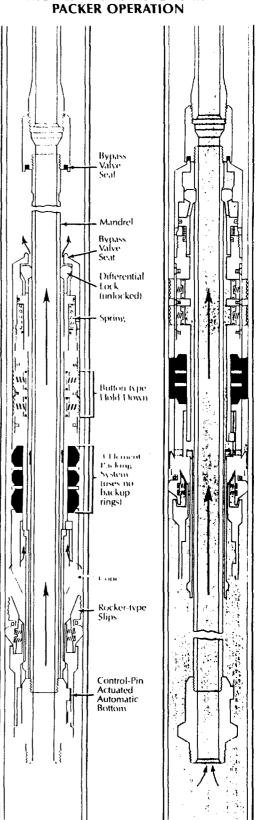

# MODEL "R-3" DOUBLE-GRIP RETRIEVABLE CASING PACKER PRODUCT NO. 642-01

The "R-3 Double-Grip" is a truly versatile setdown-type packer. Proven by its worldwide use, it performs reliably in production, stimulation and testing operations.

### FEATURES/BENEFITS

- Hydraulic button-type hold down located below the bypass valve
- Unique, built-in, "differential lock" helps keep the bypass valve closed
- Effective bypass design speeds equalization and resists swab-off
- Field-proven, three-element packing system and rocker-type slips

DOSETTHE PACKER: The TEST is seef by picking up, rotating to the right and then slacking off on the tubing. Setdown weight closes and seals the bypass valve, sets the slips and packs-off the packing elements.

**TO RELEASE THE PACKER:** Picking up the tubing releases the packer (no rotation required). When the tubing is raised, the by pass valve opens to permit circulation through and around the packer.

When the tubing string is raised the full length of the packer, the J-pins (on the bottom sub) are oriented for automatic reengagement. By then lowering the tubing slightly, the J-pin engages the J-slot thus assuring complete release and preventing accidental resetting while retrieving the packer.

## MODEL "R-3" DOUBLE-GRIP PACKER OPERATION

Running In

Producing

Technical