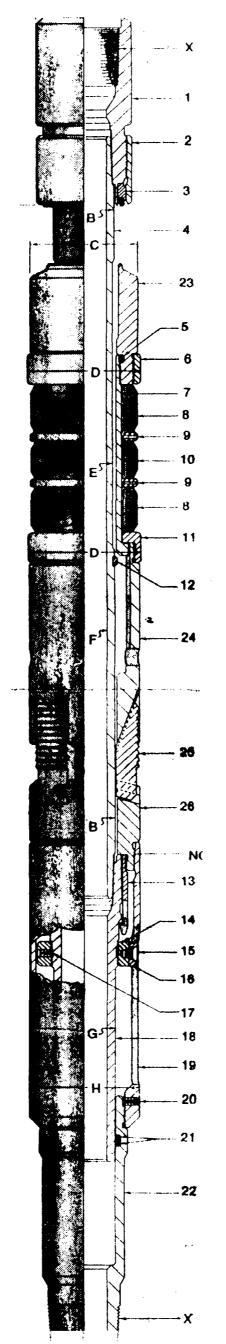

# MODEL "R-3" DOUBLE-GRIP RETRIEVABLE CASING PACKER PRODUCT NO. 642-01

The "R-3 Double-Grip" is a truly versatile setdown-type packer. Proven by its worldwide use, it performs reliably in production, stimulation and testing operations.

### FEATURES/BENEFITS

- Hydraulic button-type hold down located below the bypass valve
- Unique, built-in, "differential lock" helps keep the bypass valve closed
- Effective bypass design speeds equalization and resists swab-off
- Field-proven, three-element packing system and rocker-type slips

### DISASSEMBLY:

The upper portion of the Compression and Snap-Set Packers use standard Model "R-3" Retrievable Casing Packer parts (refer to unit filed under this same index) and will be disassembled according to the methods presently used on the Model "R-3" Packers. The disassembly procedure which follows below applies only to the lower portion of the Snap-Set and Compression Packers since they are different from the Model "R-3". The lower portion of the Snap-Set and Compression Packers is identical.

- 1. Place the rotational Lock Sleeve in the vise and remove the Key and all Set Screws.
- 2. Break the Bottom Sub from the Rotational Lock Sleeve.
- 3. Place the Connector Sleeve in the vise (Compression Packer) or the Slip Ring (Snap-Set Packer) and remove the Rotational Lock Sleeve.

### **CAUTION:**

This is a left-hand thread.

- 4. After removing the Set Screw, with back-up on the Upper Body, remove the Rotational Lock Nut.
- 5. Remove the Latch from the Connector Sleeve (Compression Packer) or the Slip Ring (Snap-Set Packer).
- 6. Hold Back-up on the Upper Body and remove the Lower Body by placing wrench in groove provided.

## **CAUTION:**

Do not damage seal surface on OD of Lower Body.