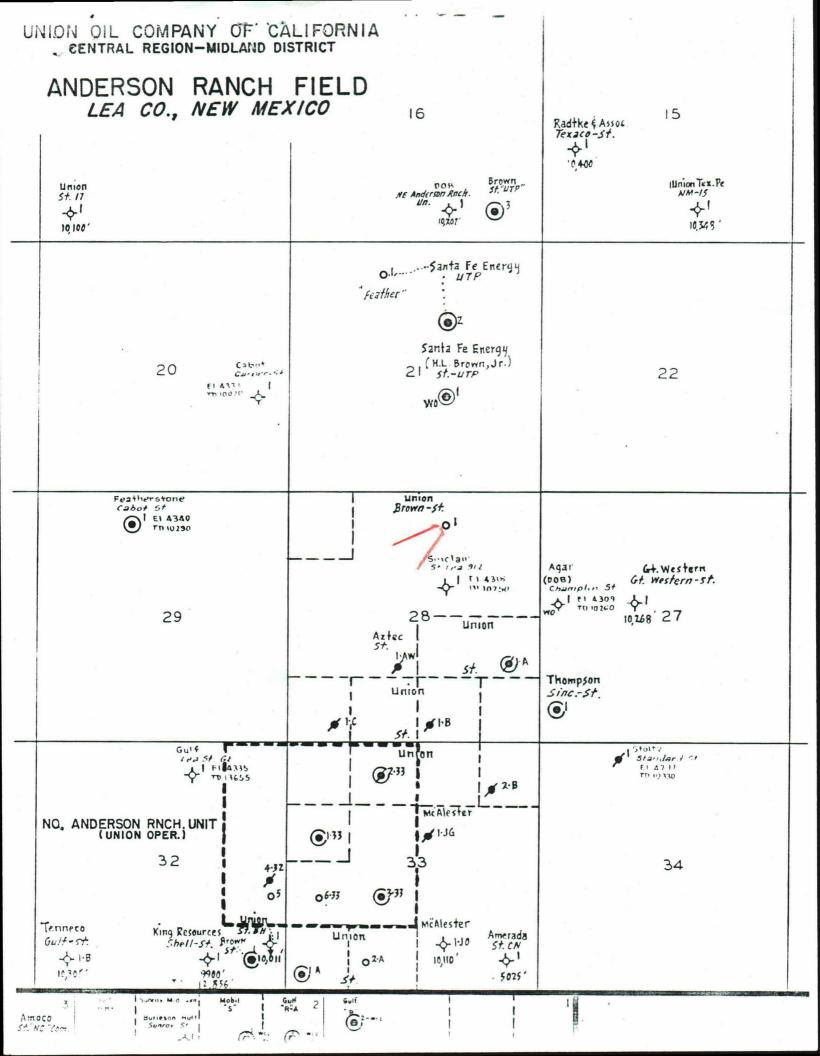

## From ROY JOHNSON

Geologist

 $\mathcal{T}_{o}$ 

Application of Union Oil Company of California for an exception to Division Order No. R- 2212, Lea County, New Mexico Applicant, in the above-styled cause, seeks an exception to Division Order to A-220 The Special Roles And Regulations For The North Honderson Ranch Wolfcamp Post as promulgated by Division Order No R-2212, to authorize an unorthodox oil well location for its Brown State Unit Well No. 1 located 660 feet from the North line and 1980 feet from the East line of Section 28, Townshin 15 South, Range 32 East, the W/2 NE/4 of Said Section 28 to be dedicated to said

#### Gentlemen:

Union Oil Company of California seeks administrative approval for an unorthodox location for the Brown State Unit No. 1, located 660° FNL and 1980' FEL, Section 28, T-15-S, R-15-E, Lea County, New Mexico.

The N. Anderson Ranch Field Rule No. 4 specifies the initial well on any 80-acre unit in said pool shall be located on either the NE/4 or the SW/4 of a governmental quarter section. The subject well was drilled to the Morrow horizon in compliance with NMOCC rules and regulations, located in the NW/4 of the governmental quarter section. The well was recompleted in the Wolfcamp horizon, and the location is no longer in compliance with field rules set out for orthodox location.

In support of this request, please find the following attached:

- 1. Well location and acreage dedication plat (Form C-102).
- 2. List of offset operators.
- 3. Plat of lease area w/offset operators.

Your favorable consideration in granting this request administratively will be appreciated.

# OFFSET OPERATOR Brown State Unit No. 1 North Anderson Ranch (Wolfcamp) Field Lea County, New Mexico

Santa Fe Energy Company 7200 I-40 West Amarillo, Texas 79106