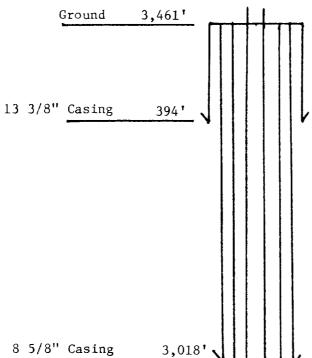

Erclosed please find our bottom hole diagram of the well. No downhole problems are indicated in this well and remedial work is not indicated downhole. The use of smallbore tubing, plunger lifts or rod pumping units would not be effective if the well is subjected to periods of shut-in. Due to the low productivity of this well it is not economically feasible to install a compressor. If the gathering system line pressure was at the contract pressure or below, this would not be necessary.

# HONDO DRILLING COMPANY

POST OFFICE DRAWER 2516 • MIDLAND, TEXAS 79702-2516 • [915] 682-9401 Lease Federal Alscott Well Number 2 Location Lots 3 & 4 (W/2 SW/4), E/2 SW/4, SE/4, Section 30, T-18-S, R-29-E, N.M.P.M., County \_\_\_\_ Eddy , New Mexico. 304.58 acres, more or less-U.S.Lease #NM-0924 Ground 3,461' 13 3/8" Casing 394' 8 5/8" Casing 3,018' 10,819' Packer 2 3/8" Tubing 10,828' Top shot 10,888' Bottom shot 10,946,18, one shot per foot 5 1/2" Casing Set 11,336'