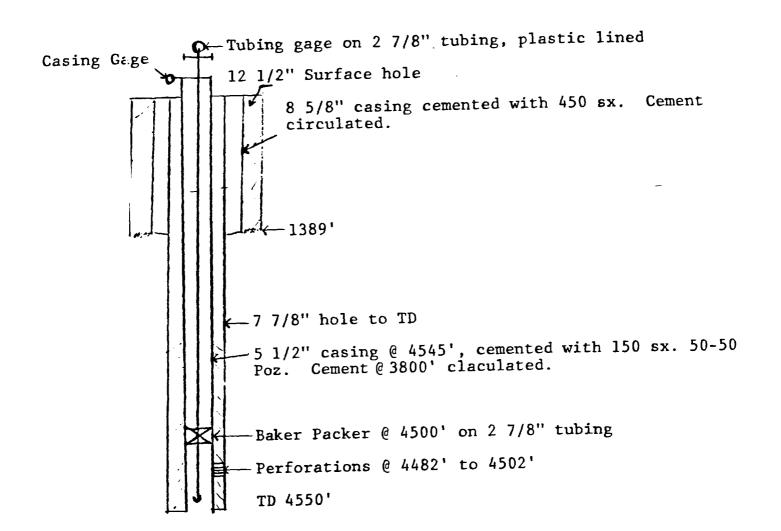

#### Well Data

III.

VII.

- A. (1) Exxon Federal No. 2, Section 9, T-26-S, R-32-E, 660' FWL & 705' FSL, Lea County, New Mexico.
  - (2) Casing: 8 5/8" 24# @ 1389' and cemented with 450 sx. Cement circulated. Set in 12 1/4" hole.
    5 1/2" 15.5# @ 4545' and cemented with 150 sx.
    Cement top @3800'. Set in 7 7/8" hole.
  - (3) Tubing will be 2 7/8" 6.5# J-55 set @ 4500'.
  - (4) Packer will be Baker Model "R" Production Packer.
- B. (1) Injection zone: Delaware sand (Ramsey zone)
  North Mason Delaware Field
  - (2) Injection interval: 4482' to 4502'. Perforated 1 shot/ft.
  - (3) Well drilled for production and was a dry hole.
  - (4) No other zones perforated.
  - (5) None.
  - (1) 200 barrels daily (average). 400 barrels maximum.
  - (2) Open system.
  - (3) Gravity to 50#.
  - (4) Produced Delaware formation water.
  - (5) Re-injection of formation water into productive zone.
- III. (1) Lithologic detail: Fine grain silt sandstone with 20% porosity and low permeability.
  - (2) Name: Delaware sand.
  - (3) Thickness: 68'
  - (4) Depth: 4482' to 4550'.
  - (5) No known fresh water in the area.
- IX. (1) No stimulation required.
  - X. (1) Well logs attached. Production test recovered salt water with some oil and gas. Well produces 100% water.
- XI. (1) No producing water wells in area.
- XII. (1) We find no evidence of open faults or any other hydrologic connection between the disposal zone and any underground source of drinking water.
- III. (1) Proof of Notice completed.