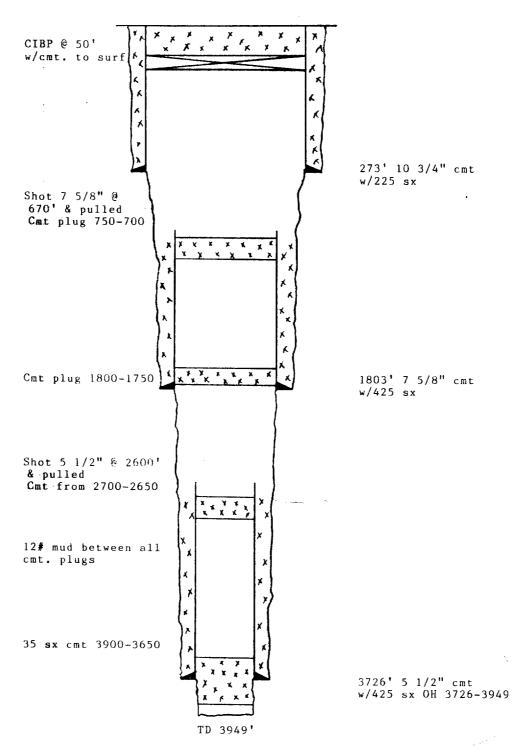

8/28/56                | 660' FNL & 1980' FWL                                                 |
| Continental St. F-1-A No. 1 | 2/03/39                | Sec. 1, T-22S, R-35E<br>1980' FNL & 990' FEL<br>Sec. 1, T-22S, R-35E |

BEFORE EXAMINER STOGNER OIL CONSERVATION DIVISION

Maland EXHIBIT NO. 4

CASE NO.\_\_\_\_866/



Tenneco

BEFORE EXAMINER STOGNER
OIL CONSERVATION DIVISION

71 (asland EXHIBIT NO. 5

CASE NO. 8661

Humble Oil & Ref. Co. New Mexico St. AR #1 T-22S R-35E Sec. 1 660' FNL & 1980' FWL



Spud 8/28/56 Treat 3755-80 w/ acid wash & 15,000 gals oil & 15,600# sd Treat 3834-52 w/1000gals acid & 10,000 gals oil & 10,000# sd Treat OH w/ 20,000 gals oil & 20,000# sd 1P 8 BOPD Yates formation Plug 3/15/57



Continental Oil Co. State F-1-A #1 T-22S R-35E Sec. 1 1980' FNL & 990' FEL



Spud 2/3/39 Treat OH w/2000 gals acid Shot 3800-3900 w/235 Qts Nitro IP 192 BOPD P&A 2-47

BEFORE EXAMINER STOGNER
OIL CONSERVATION DIVISION

20 Caskad EXHIBIT NO. 7

CASE NO. 8661

## VII. Proposed Operations

- 1. Expect average daily injected volume to be 600 BWPD. Expect average daily injection pressure to be vacuum.
- 2. System is closed.
- 3. Maximum daily rate of 1250 BWPD.

  Maximum injection pressure of 700 psi.)
- 4. The system is a disposal system with a variety of produced brines from the area to go into the well. Attached is an analysis of a sample of the water to be disposed of. This water will have no problem with compatibility with the Yates and Seven Rivers water. Offset wells currently are disposing of this water in the Yates and Seven Rivers formation.
- 5. There are