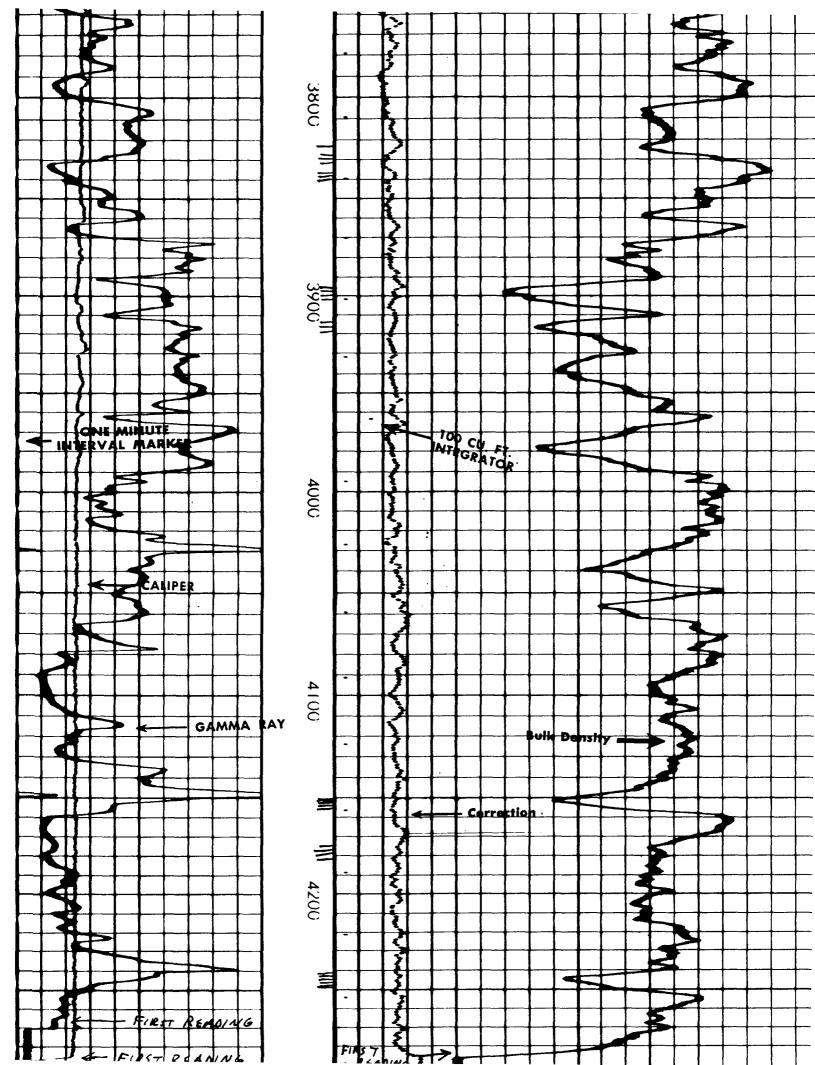

lanned. Before putting the well on injection, two cast iron bridge plugs will have to be drilled out. If necessary, the well will be acidized with 15% HCl and reperforated to provide sufficient disposal rate.
    - X. Filed with the state commission.
  - XI. Attached is a chemical analysis from the only fresh water producing well within a mile, with analyses available. There are two fresh water wells located within a mile of the proposed disposal well as discussed in the attached letter.
  - XII. All available engineering and geological data have been examined and I have found no evidence of open faults or any other connection between the disposal zone and any underground source of drinking water.

BEFORE EXAMINER STOGNER OIL CONSERVATION DIVISION

MY asland EXHIBIT NO. 10

CASE NO. 8661



| REFORE  | <b>EXAMINER</b>   | CTOCHE   |
|---------|-------------------|----------|
| DLI OIL | TVVIAILIATU       | JIUGIYE  |
| OIL CON | <b>VSERVATION</b> | DIVISION |

MCasland EXHIBIT NO. 11

CASE NO. 866/

| 22.36.6.41200                               |                    | LAB NO. PL                                                        | ea<br>150-130 | 187 P. |
|---------------------------------------------|--------------------|-------------------------------------------------------------------|---------------|--------|
| Water levelft Sampled after pumping FOA hre | Date of collection | SiO <sub>2</sub> Fe Ca Mg No                                      | <b>●</b> pm   | ppm    |
| TieldGPN (meas or est)  Pt of coll          | <br><br><br><br>   | HCO <sub>3</sub><br>CO <sub>3<