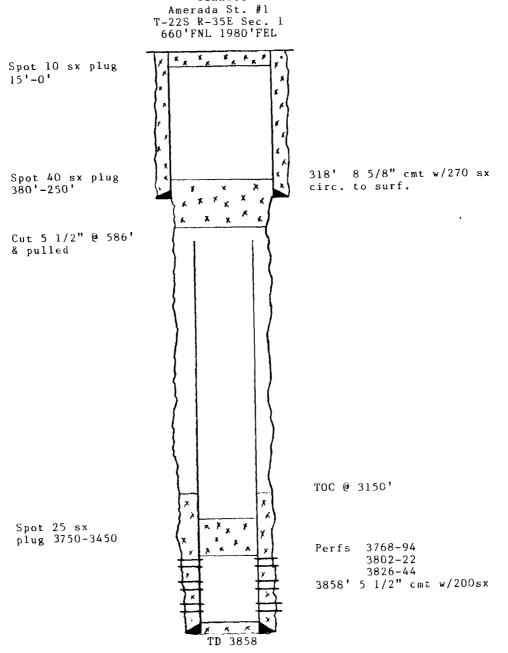

ити. ре      |             |

VI. Wells Within Area of Review

| Well Name                   | Date<br><u>Spudded</u> | Location                                                             |
|-----------------------------|------------------------|----------------------------------------------------------------------|
| Tenneco Amerada St. No. 1   | 1/06/56                | 660' FNL & 1980' FEL<br>Sec. 1, T-22S, R-35E                         |
| Humble NM ST. AR No. 1      | 8/28/56                | 660' FNL & 1980' FWL                                                 |
| Continental St. F-1-A No. 1 | 2/03/39                | Sec. 1, T-22S, R-35E<br>1980' FNL & 990' FEL<br>Sec. 1, T-22S, R-35E |

BEFORE EXAMINER STOGNER OIL CONSERVATION DIVISION

Maland EXHIBIT NO. 4

CASE NO.\_\_\_\_866/



Tenneco

BEFORE EXAMINER STOGNER
OIL CONSERVATION DIVISION

71 (asland EXHIBIT NO. 5

CASE NO. 8661

Humble Oil & Ref. Co. New Mexico St. AR #1 T-22S R-35E Sec. 1 660' FNL & 1980' FWL



Spud 8/28/56 Treat 3755-80 w/ acid wash & 15,000 gals oil & 15,600# sd Treat 3834-52 w/1000gals acid & 10,000 gals oil & 10,000# sd Treat OH w/ 20,000 gals oil & 20,000# sd 1P 8 BOPD Yates formation Plug 3/15/57



Continental Oil Co. State F-1-A #1 T-22S R-35E Sec. 1 1980' FNL & 990' FEL



Spud 2/3/39 Treat OH w/2000 gals acid Shot 3800-3900 w/235 Qts Nitro IP 192 BOPD P&A 2-47

BEFORE EXAMINER STOGNER
OIL CONSERVATION DIVISION

20 Caskad EXHIBIT NO. 7

CASE NO. 8661

## VII. Proposed Operations

- 1. Expect average daily injected volume to be 600 BWPD. Expect average daily injection pressure to be vac