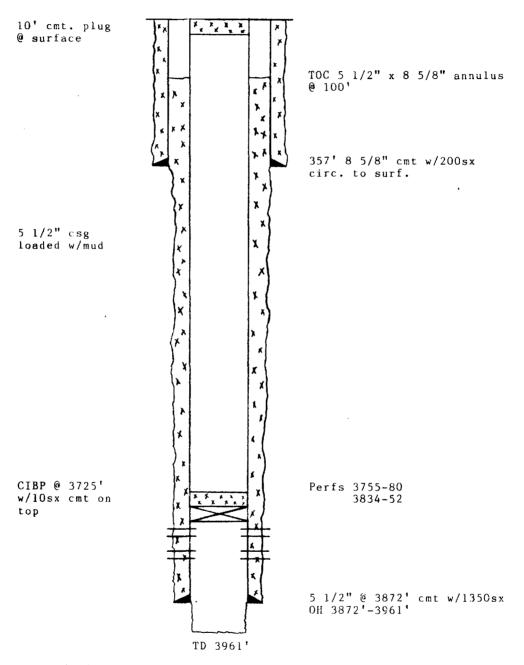

|
|-----------------------------|------------------------|----------------------------------------------------------------------|
| Tenneco Amerada St. No. 1   | 1/06/56                | 660' FNL & 1980' FEL<br>Sec. 1, T-22S, R-35E                         |
| Humble NM ST. AR No. 1      | 8/28/56                | 660' FNL & 1980' FWL                                                 |
| Continental St. F-1-A No. 1 | 2/03/39                | Sec. 1, T-22S, R-35E<br>1980' FNL & 990' FEL<br>Sec. 1, T-22S, R-35E |

BEFORE EXAMINER STOGNER OIL CONSERVATION DIVISION

Maland EXHIBIT NO. 4

CASE NO.\_\_\_\_866/



Tenneco

BEFORE EXAMINER STOGNER
OIL CONSERVATION DIVISION

71 (asland EXHIBIT NO. 5

CASE NO. 8661

Humble Oil & Ref. Co. New Mexico St. AR #1 T-22S R-35E Sec. 1 660' FNL & 1980' FWL



Spud 8/28/56 Treat 3755-80 w/ acid wash & 15,000 gals oil & 15,600# sd Treat 3834-52 w/1000gals acid & 10,000 gals oil & 10,000# sd Treat OH w/ 20,000 gals oil & 20,000# sd 1P 8 BOPD Yates formation Plug 3/15/57



Continental Oil Co. State F-1-A #1 T-22S R-35E Sec. 1 1980' FNL & 990' FEL



Spud 2/3/39 Treat OH w/2000 gals acid Shot 3800-3900 w/235 Qts Nitro IP 192 BOPD P&A 2-47

BEFORE EXAMINER STOGNER
OIL CONSERVATION DIVISION

20 Caskad EXHIBIT NO. 7

CASE NO. 8661

## VII. Proposed Operations

- 1. Expect average daily injected volume to be 600 BWPD. Expect average daily injection pressure to be vacuum.
- 2. System is closed.
- 3. Maximum daily rate of 1250 BWPD.

  Maximum injection pressure of 700 psi.)
- 4. The system is a disposal system with a variety of produced brines from th