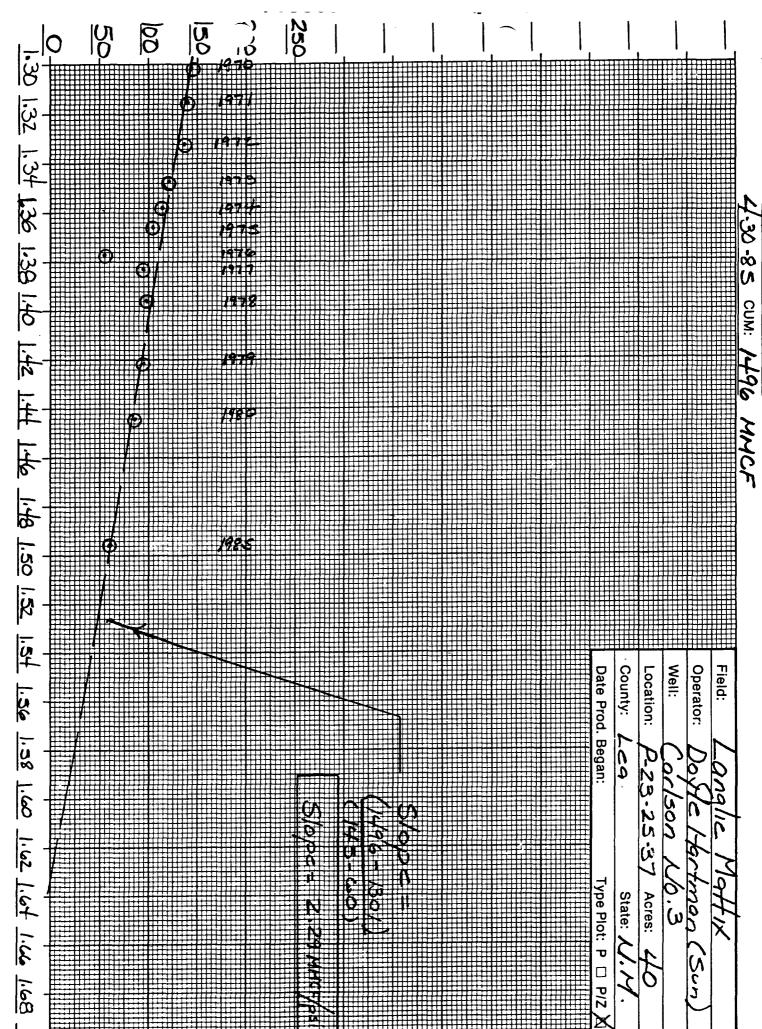

DAT12042 DOYLE HARTMAN, DIL OPERATOR DAIGHTS ENEKGYIMTA SYSTEM

LEASE NAME CARLSON FEDERAL
WELL . 2
OFER EL PASO NATURAL GAS CO

2

LOCATION 23M255 37E DMIGHTS ID # 30225537E23M005R FIELD - LANGLIE MATTIX 7 RVKS 0 GRAYBURG SR PROBATION UNIT # - 9

CUME DATES - LIQUID 0/00/00 CUMES - LIQUID GAS 0/00/00 GAS

O LIO GATHERER EL PASO MATURAL GAS COMPANO GAS GATHERER EL PASO MATURAL GAS COMPAN

| • | . •                         | <del>-</del>                   | 0 0 0                                   | · · · ·                     | 0 0                                     | 0 0 0                       | 0 0                                       |
|---|-----------------------------|--------------------------------|-----------------------------------------|-----------------------------|-----------------------------------------|-----------------------------|-------------------------------------------|
|   | SS FLOW                     | 84 FLOW<br>LIFT                | 83 FLOW<br>LIFT                         | 82 FLOW<br>LIFT             | 81 FLOW                                 | 80 FLDN<br>LIFT             | SELECTION FROM-TO 70-85 YR NR WELLS PRODU |
|   | DAYS<br>DIL<br>DATER<br>GAS | DAYS<br>OIL<br>WATER<br>GAS    | DAYS<br>DIL<br>WATER<br>GAS             | DAYS<br>DIL<br>WATER<br>GAS | JAYS<br>OIL<br>WATER                    | DAYS<br>OIL<br>NATER<br>GAS | S PRODU                                   |
|   | 31 0 1                      | U 0 0 1 0 1                    | 500 <sup>2</sup> 01                     | иоооон                      | W0000H                                  | 00000                       | Sea<br>H                                  |
|   | æ o o 28 o <b>⊢</b>         | 40000                          | 1<br>0<br>28<br>0<br>0                  | 400001                      | N0000P                                  | 00000                       | FEB                                       |
|   | 4002                        | 1<br>0<br>28<br>0<br>0<br>3870 | • 0 0 1 0 1                             | <b>*</b> 0000+              | -0000H                                  | 00000                       | <b>1</b>                                  |
|   | w0080m                      | 4040P                          | M O O Q O M                             | 40000H                      | 000000                                  | 00000                       | APS .                                     |
|   | 00000                       | 50 0 30 0 1<br>50 0 0 0 1      | 4 0 0 T                                 | ۰0000                       | 00000                                   | 00000                       | MAY P                                     |
|   | 00000                       | 00000                          | 40000                                   | <b>0000</b> ₩               | 00000                                   | 00000                       | PRODUCTION DATA                           |
|   | 00000                       | 000000                         | 31<br>0                                 | N 0 0 0 0 P                 | 00000                                   | 00000                       | DATA -                                    |
|   | •••••                       | чочор                          | * 0 0 0 1 0 1 0 1 0 1 0 1 0 1 0 1 0 1 0 | N 0 0 0 0 P                 |                                         | 00000                       | AUG                                       |
|   | 00000                       | 4006                           | <b>* 0</b> 0 0 1                        | N0000P                      | 1 0 0 0 0 0 0 0 0 0 0 0 0 0 0 0 0 0 0 0 | 00000                       | £                                         |
|   | 00000                       | 31 O 1                         | 4005                                    | 40000                       | H0000H                                  | 00000                       | OCT                                       |
|   | 00000                       | N00P0P                         | 1<br>0<br>30<br>0<br>0<br>4256          |                             |                                         | 00000                       | ₹                                         |
|   | •••••                       | 31<br>0<br>3<br>3              | 60000                                   | N 0 0 0 0 P                 | u o o o o ⊳                             | 652                         | DEC                                       |
|   | 120<br>0<br>47              | 158<br>0<br>0<br>3947          | 335<br>0<br>0<br>8647                   | *000                        | 0 0 2026                                | 4652                        | TID                                       |
|   | 0                           | 0 0                            | 0 15372                                 | 6725                        | 0 678                                   | 4652                        | OLI C                                     |
|   | H                           | 397                            | 7 %                                     | <b>.</b>                    | 289                                     | <b>4</b> 652                | <b>2</b>                                  |

DUT120N2 DOYLE HARTHAN, DIL OPERATOR BUJCHTS ENERGYDATA SYSTEM KUN DATE 7/24/85 TIME 11:21:55

| • |                                         |                             |                             |                             |                             | •                        |             | ~/                                                                                                  |
|---|-----------------------------------------|-----------------------------|-----------------------------|-----------------------------|-----------------------------|--------------------------|-------------|-----------------------------------------------------------------------------------------------------|
|   | 75 FLOW<br>LIFT                         | 74 FLOW<br>LIFT             | 73 FLOW<br>LIFT             | 72 FLOW<br>LIFT             | 71 FLOW<br>LIFT             | 70 FLOW<br>LIFT          | YR AS WELLS | LEASE NAME WELL OFER SELECTION FROM-TO 70-85                                                        |
|   | IAYS<br>DIL<br>WATER<br>DAS             | IAYS<br>OIL<br>WATEK<br>GAS | IAYS<br>OIL<br>WATER<br>GAS | DAYS<br>OIL<br>WATER<br>GAS | TAYS<br>OIL<br>WATER<br>GAS | DAYS<br>DIL<br>WATER     | S PRODN     | CARLISDM<br>3<br>HARTMAN DOY                                                                        |
|   | 778                                     | 984 0 0 0 D                 | 1259                        | 11226                       | 1115                        | 1<br>0<br>0<br>0<br>0    | ĮĄ.         | Fi                                                                                                  |
|   | 7230001                                 | 316<br>0                    | 1211                        | 1150                        | 1<br>0<br>0<br>0<br>1030    | 1483                     | E           |                                                                                                     |
|   | 920000                                  | 9E2                         | 1<br>0<br>0<br>0<br>0       | 1386                        | 795                         | 1573                     | <b>₩</b>    | COMPLETION THE                                                                                      |
|   | 8 0000 1                                | 878                         | 1233                        | 1494                        | 1044                        | 1400001                  | <b>₹</b> 5. | ង                                                                                                   |
|   | 6<br>4<br>4<br>0<br>0<br>0<br>0         | 1154                        | 1208                        | 1479                        | 1<br>0<br>0<br>0<br>1310    | 1413                     | ¥4          | 37E                                                                                                 |
|   | 685                                     | 937                         | 1347                        | 1<br>0<br>0<br>1260         | 1361                        | 1291                     | JUN S       | WIGHIS ID \$ 30225537E23F005R CUME NATES - LIQUID 0/69/12 GAS 0/69/12 PRODUCTION DATA               |
|   | 637                                     | *<br>* 0 0 0 0 P            | 1260                        | 0 0 0 1525                  | 1303                        | 0 0 1417                 | <b>F</b>    | * 30225631<br>- LIQUID<br>GAS                                                                       |
|   | 98 <u>7.</u>                            | 0<br>0<br>0<br>0<br>877     | 0 0 0                       | 1536                        | 0 0 0 1244                  | 1<br>0<br>0<br>0<br>1327 | ALG.        | E23F00SR<br>0/69/12<br>0/69/12                                                                      |
|   | **<br>60001                             | 87.<br>00001                | 0 0 0 1142                  | 14900001                    | 1096                        | 1336                     | ਲੰ          | CUHES - 1                                                                                           |
|   | 593<br>0<br>0<br>0                      | 908                         | 1247                        | 900001                      | 0 0 0 1243                  | 0 0 0 1                  | 5           | FIELD - LANGLIE MATT<br>CUMES - LTOUTD<br>GAS                                                       |
|   | 12<br>\$0000=                           | 660001                      | 1007                        | 0 0 0 1313                  | 0 0 1174                    | 1024                     | Š           | 1 _ 5                                                                                               |
|   | 0 0 0 0 0 0 0 0 0 0 0 0 0 0 0 0 0 0 0 0 | 1468                        | 1088                        | 1393                        | 0 0 1173                    | 0 0 0 1171               | <b>DEC</b>  | ( 7 KVRS O GKANKUKG<br>O LIOGATHERER<br>1285294 GAS GATHERER                                        |
|   | 77%                                     | 0 0 11467                   | 0<br>0<br>0<br>14571        | 0<br>0<br>0<br>16721        | 0<br>0<br>0<br>13878        | 0 0 0 16148              | <b>វ</b>    | ER EL PAS                                                                                           |
|   | 0                                       | 0                           | 0 1346612                   | 0                           | 0                           | 0                        | 111         | 0 GKANKUKG SK PKUKATION UNIT \$ - 17950<br>LIQ GATHERER<br>GAS GATHERER EL PASO MATURAL GAS COMPANY |
|   | 8000                                    | ,                           | 0 0 1214                    | 0 0 1393                    | 0 0 1157                    | 1346                     | AVG         | T # - 1795                                                                                          |
| - | 104.2                                   | 11.2                        | 119.2                       | 133.2                       | /35.2                       | 141.7                    | PSIA        | · · · · · · · · · · · · · · · · · · ·                                                               |
|   | 105                                     | 115                         | بر<br>بر                    | 137                         | 041                         | 145                      |             | •                                                                                                   |

LOCATION 23/255 37E INJOHTS ID & 3022553TE23F005R FIELD - LANGLIE MATTIX 7 RVKS 0 GKAYBUKG SR FKOKATION UNIT 4 - 17950

o lio gatheker 1285294 gas gatheker el paso matukal gas confant

COMPLETION THATE 0/00/00 CUME THATES - LIQUID 0/69/12 CUMES - LIQUID GAS 0/69/12 GAS

DUT12042 DOYLE HARTMAN, OTL OFERATOR INIGHTS ENERGYDATA SYSTEN

RUN DATE 7/24/85 TIME 11:21:55

LEASE NAME CARLSON
WELL 3
OPER HARTMAN DOYLE

| _ | •.                                      | ••                            |                               |                                                | ~. <i>~</i>                 |                             | · -                           |
|---|-----------------------------------------|-------------------------------|-------------------------------|------------------------------------------------|-----------------------------|-----------------------------|-------------------------------|
|   | 81 FLOW<br>LIFT                         | 80 FLOW<br>LIFT               | 79 FLOW                       | 78 FLOW<br>LIFT                                | 77 FLOW<br>LIFT             | 76 FLOW<br>LIFT             | SELECTION<br>FROM-TO<br>70-85 |
|   | IMYS<br>DIL<br>WATER<br>GAS             | IMYS<br>DIL<br>WATER<br>GAS   | DAYS<br>OIL<br>WATEK<br>GAS   | DAYS<br>DIL<br>WATER<br>GAS                    | DAYS<br>OIL<br>WATER<br>GAS | DAYS<br>OIL<br>WATER<br>GAS | S PROUN                       |
|   | 1166                                    | 2172                          | 1<br>0<br>0<br>0<br>0<br>2231 | 652                                            | 1<br>0<br>0<br>477          | 959<br>0000<br>1            | ₹                             |
|   | 0000                                    | 1<br>0<br>0<br>2144           | 0<br>0<br>0<br>2200           | 579                                            | #84<br>0000 P               | 939                         | Æ                             |
|   | 989                                     | 2190                          | 1<br>0<br>0<br>0<br>0<br>2324 | 0000 P                                         | S600001                     | 900001                      | ¥6.                           |
|   | 1266                                    | 1<br>0<br>0<br>0<br>0<br>2376 | 1560                          | 7 00001                                        | \$50000                     | 1099                        | A2.                           |
|   | 1<br>0<br>0<br>0<br>0                   | 2715                          | 1884                          | 744                                            | 717                         | 4 0 0 0 E                   | HAY                           |
|   | 1720                                    | 1990                          | 2342                          | 0<br>0<br>0<br>0<br>0<br>0<br>0<br>0<br>0<br>0 | S8 0 0 0 P                  | 890000=                     | - PRODUCTIO                   |
|   | 1291                                    | 177.6                         | 2855                          | **************************************         | 653<br>0 0 0 1              | . 0 0 763                   | JUL HOTA                      |
|   | 11<br>2<br>0<br>0<br>0                  | 1<br>0<br>0<br>0<br>1636      | 1<br>0<br>0<br>0<br>0<br>2117 | 207                                            | 621                         | 928                         | AUG                           |
|   | 1<br>0<br>0<br>0<br>0                   | 1597                          | 20<br>20<br>20<br>20          | <b>&amp;</b> ⇔ ⇔ ⇔ ⇔                           | 275000                      | %<br>00001                  | र्स                           |
|   | 0 0 0 1117                              | 1<br>0<br>0<br>1788           | 2024                          | 1470001                                        | 338<br>0<br>0<br>0          | 88 <b>9</b><br>0<br>0<br>1  | BC1   56                      |
|   | 1195                                    | 1498                          | 1610                          | 970                                            | 50000±                      | 800001                      | 1285294                       |
|   | 0 0 0 0 0 0 0 0 0 0 0 0 0 0 0 0 0 0 0 0 | 1366                          | 1<br>0<br>0<br>0<br>1788      | 1<br>0<br>0<br>0<br>6620                       | 67000+                      | 647<br>647                  | SAS SAIR                      |
|   | 13909                                   | 23198                         | 249777                        | 0<br>0<br>0<br>12471                           | 63 0<br>0                   | 0<br>0<br>92<br>10879       | YTU                           |
|   | 0                                       | 1443742                       | 1420544                       | 0                                              | 1383096                     | 1376754                     | PASS WITHER GAS COFFAM        |
|   | 1159                                    | 1933                          | 5081                          | 0 0 0                                          | 529 0 0                     | 0<br>0<br>31<br>907         | AWG                           |
|   |                                         | 85.2                          | 92.2                          | 96.2                                           | 93.2                        | 53,2                        |                               |
|   |                                         | 86                            | 95                            | 98                                             | 95                          | ى<br>ئ                      | <u> </u>                      |

RUN DATE 7/24/85 TIME 11:21:55

DOYLE HARTHAN, DIL DPERATOR

LOCATION 23/255 37E DUTCHTS ID \$ 30225537E23F005K FIELD - LANGLIE MATTIX 7 KVRS Q CKAYNURG SR

PROGRATION UNIT \$ - 17950

LEASE NAVE CAFLSON WELL 3 OFER HARTMAN I 82 FLOM F111 84 FLOW 83 FLOW YR NR WELLS PRODU SELECTION FROM-TO 70-85 HARTMAN TOYLE DAYS DIL WATER DAYS OIL WATER DAYS BAS BAS DAYS OIL WATER 1 0 0 0 1321 1 0 31 0 0 1297 1 0 7 0 364 1 29 0 1279 1 0 0 0 1139 COMPLETION DATE 0/00/00 1 0 31 0 0 31 31 0 0 1214 1092 1726 CUME DATES - LIQUID 0/69/12 CUMES - LIQUID
GAS 0/69/12 GAS 1241 1 31 0 0 1282 1269 1 0 31 0 0 1102 30 1074 2000 31 0 0 1398 1402 1402 0 LIG GATHEKER 1265294 GAS GATHEKER EL PASO NATUKAL GAS COMPANY 31 31 0 0 뛼 336 0 13361 116 285 0 8931 <u>ដ</u>្ឋ 1496043 1491842 1478481 Œ 1050 ₹ 63.2