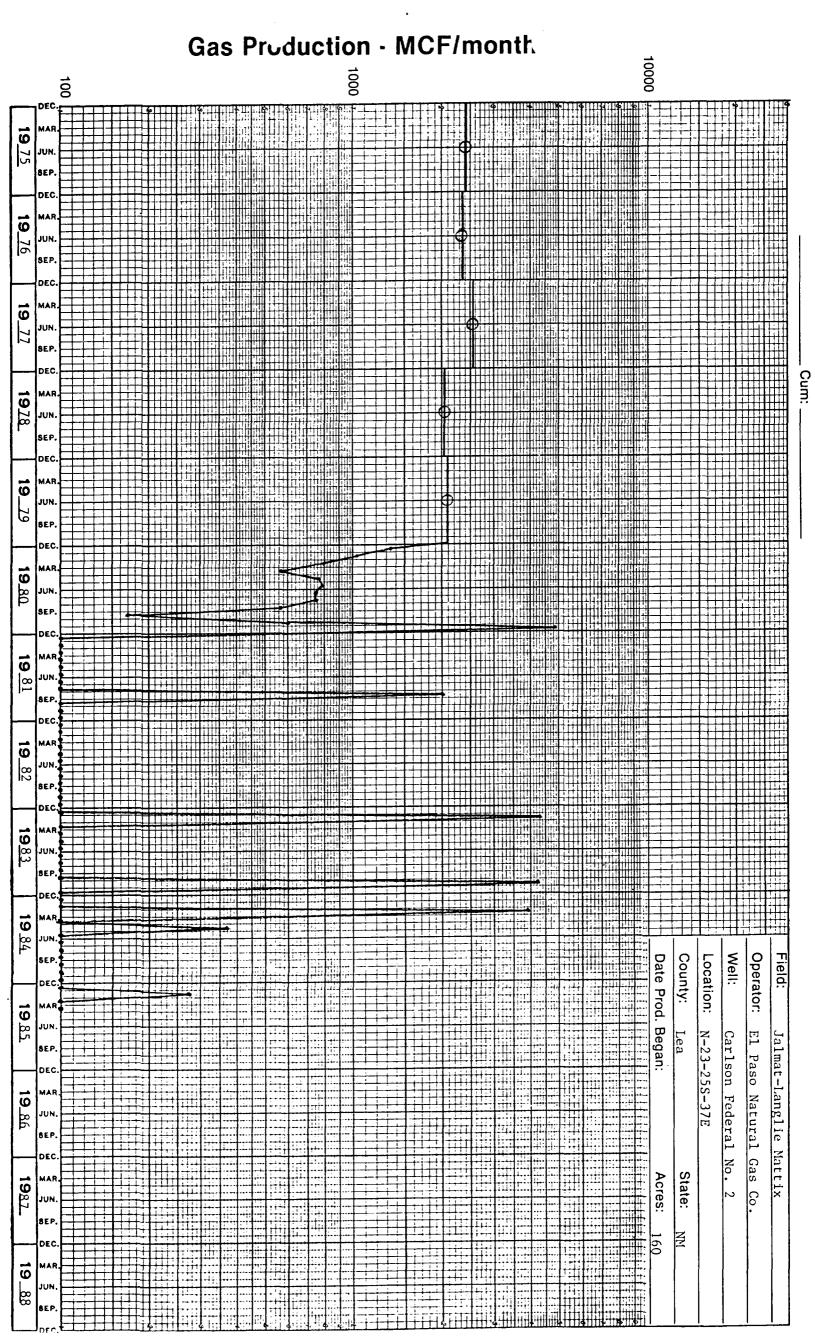

| K PLON<br>LIFT              | 74 FLON<br>LIFT               | 73 FLOW<br>LIFT               | ע היסא<br>רודו<br>רודו        | 71 FLOW                                 | יי.<br>ניטל                             | STEE SE       | 20-95<br>WELL<br>OFEN<br>FON-TO<br>FROM<br>THE WARE<br>OF THE WARE<br>OF THE WARE<br>OF THE WARE<br>OF THE WARE | SINGINI<br>BAH JUGO<br>ZWELLNI                                   |
|-----------------------------|-------------------------------|-------------------------------|-------------------------------|-----------------------------------------|-----------------------------------------|---------------|-----------------------------------------------------------------------------------------------------------------|------------------------------------------------------------------|
| DAYS<br>OIL<br>WATER<br>GAS | DAYS<br>OIL<br>WATER<br>GAS   | DAYS<br>OIL<br>WATER<br>GAS   | DAYS<br>OIL<br>WATER<br>GAS   | DAYS<br>OIL<br>WATER<br>GAS             | DAYS<br>OIL<br>LATER<br>CAS             | LS FKODN      | CAPLSON F<br>2<br>EL FASO F                                                                                     | WILZYJZ<br>DOLE HARIHAH, OIL (FEENISK<br>WIGHTS ENERGYWIA SYSTEM |
| 22222                       | ¥<br>20001                    | 287.70001                     | 2628                          | 2813                                    | 7264                                    | J¥£           | Auxa ox co                                                                                                      |                                                                  |
| 1558                        | 2977                          | 1<br>0<br>0<br>0<br>2701      | 2452<br>0                     | 0 0 0 0 0 0 0 0 0 0 0 0 0 0 0 0 0 0 0 0 | 1303                                    | FEB           |                                                                                                                 | KIN DATE 7/2                                                     |
| ,<br>0<br>0<br>0<br>0       | 1<br>0<br>0<br>0<br>3317      | 3510<br>0<br>3510             | 1407                          | 1<br>0<br>0<br>0<br>1765                | 1<br>0<br>0<br>0<br>3153                | <b>F</b> 69   | E E                                                                                                             | *& II                                                            |
| 2577 00001                  | 1<br>0<br>0<br>0<br>0<br>2896 | 1<br>0<br>0<br>0<br>2933      | 3094                          | 1<br>0<br>0<br>0<br>0                   | 3110                                    | A5.           | OCHTON 23425                                                                                                    | IIÆ 11:25:11                                                     |
| 2096                        | 3593                          | 1<br>0<br>0<br>0<br>0<br>2424 | 3484<br>0                     | 1<br>0<br>0<br>0<br>3168                | 1<br>0<br>0<br>0<br>0<br>3162           | 7AY           | 58 37E                                                                                                          |                                                                  |
| 2463                        | 3325                          | 3734                          | 324                           | 0 0 0 0 0 0 0 0 0 0 0 0 0 0 0 0 0 0 0 0 | 000000000000000000000000000000000000000 | - FRODUCTIO   | CUME CATES                                                                                                      |                                                                  |
| 0 0 0 1                     | 101<br>0<br>0<br>0<br>1       | 1<br>0<br>0<br>0<br>3246      | 3890001                       | 1<br>0<br>0<br>0<br>0<br>0<br>3278      | 1020                                    | JUL<br>N IATA | \$ 3022553<br>- Linuin<br>645                                                                                   |                                                                  |
| 0 0 0 2873                  | H 0 0 0 1                     | 81EE<br>0<br>0<br>0<br>0      | 3615                          | 1<br>0<br>0<br>0<br>0                   | 0 0 0 0 0 0 0 0 0 0 0 0 0 0 0 0 0 0 0 0 | 445           | 30225537E23M00YT<br>LIDUID 0/69/12<br>GAS 0/67/12                                                               | F649                                                             |
| 2117                        | 3030                          | 2978                          | 1000000                       | 2953<br>0 0 0 1 1                       | 13<br>0.<br>40000 P                     | FÅ            | CLMES - I                                                                                                       | m<br>≠•                                                          |
| 27722                       | 2466                          | 1<br>0<br>0<br>0<br>0         | 3165                          | 1<br>0<br>0<br>0<br>2726                | 1<br>0<br>0<br>0<br>3198                | 06.1          | SELVAT TAK<br>LIQUID .                                                                                          |                                                                  |
| 25<br>4<br>0<br>0<br>0      | 2952                          | 3376                          | 1<br>0<br>0<br>0<br>3241      | 2929                                    | 1007<br>0<br>0<br>0<br>0                | NC-U          | SILL YT 7 R<br>0<br>611265                                                                                      |                                                                  |
| 2594 0 0 0 1                | 2665                          | #<br>400001                   | 1<br>0<br>0<br>0<br>0<br>2687 | 3303                                    | G005<br>0<br>0<br>0                     | EEC           |                                                                                                                 |                                                                  |
| 29170                       | 37332                         | 38<br>0 0 0                   | 80£9£                         | 0<br>0<br>0<br>32852                    | 0<br>0<br>0<br>30386                    | מוז           | 7                                                                                                               |                                                                  |
| 0 815717                    | 0<br>786547                   | 0<br>749215                   | 0 710811                      | 0<br>674503                             | 0 641651                                | 110           | KS (FKO CAS) YT — PROGATION UNIT 🛊 - 52323<br>LIO GATHEKER<br>CAS GATHEKER EL FASO MATUKAL GAS COMFANY          |                                                                  |
| 2431                        | 3111                          | 3200                          | 0<br>0<br>0<br>3026           | 0<br>0<br>0<br>2738                     | 0 0 0 2532                              | AVG           | . \$ - 52323<br>)<br>CONFANY                                                                                    |                                                                  |

RUM DATE 7/24/85

11年 11:23:11

LOCATION 234256 37E DUIGHTS ID & 30225S37E23460YT FIELD - JALYAT TAKSILL YI 7 KARS (FRO GAS) YI

CUME DATES - LIQUID 0/69/12 GAS 0/69/12 CUMES - LIQUID

PRORATION UNIT \$ - 52323

0 LIQ GATHERER EL PASO HATURAL GAS COMPANY

0 2362

B

רועו משרטיי

DAYS OIL WATES

0 0 114 0 2306

0 122 0 1588

280°

0 0 145 0 3276

0 65 0

102 1174 1 1 1 0 0 0 0 0

DAYS GAS

0 0 3473

200 % 0 0 1

YR NR WELLS PROD

156 1271

912263

100 22 00 0 1

765 2000 1

7 3000 L

DAYS
DAYS
GAS
DAYS
DAYS

18078 64

DAYS BAS BAS

2556