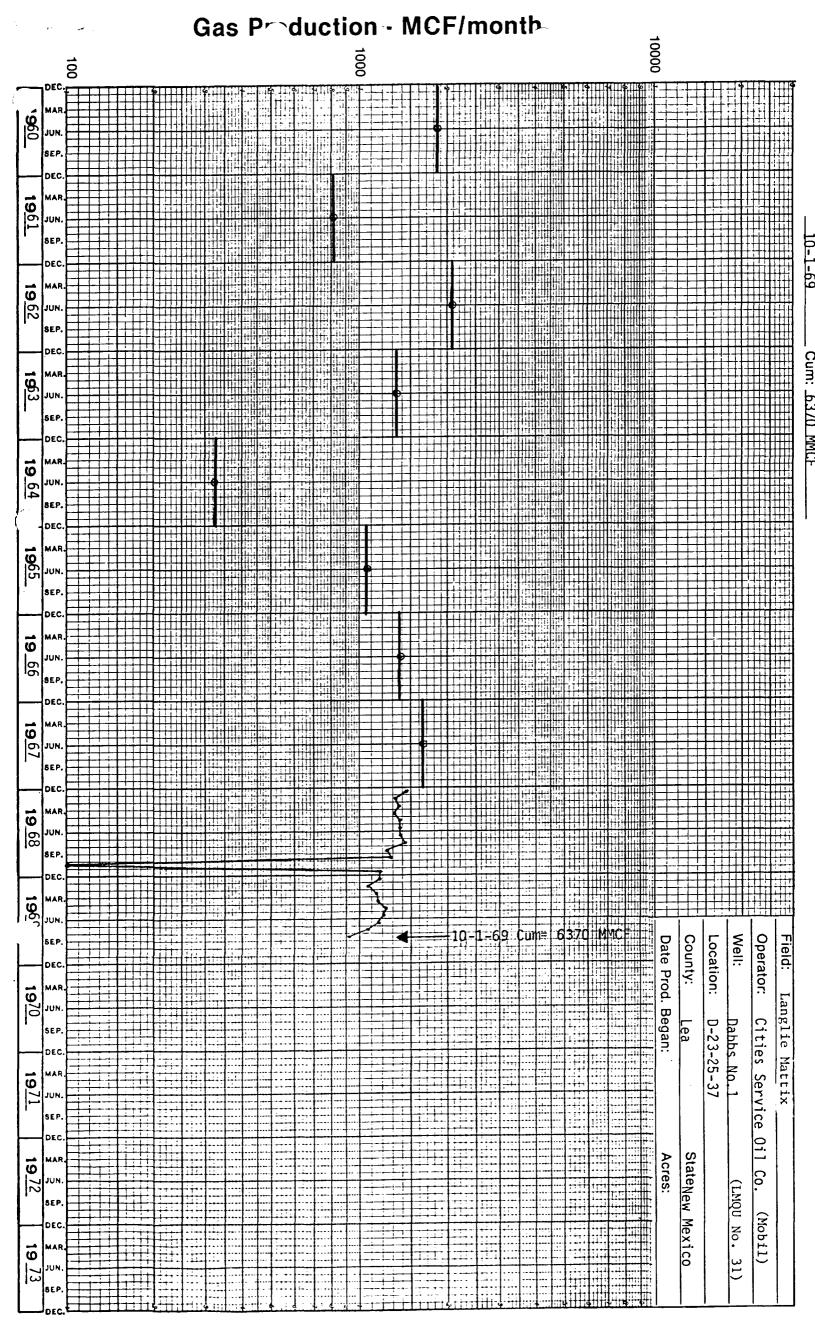

# **GAS PRODUCTION HISTORY**

| Operato      | r:                      | Cities S                                   | ervice Oil Co.       | (Mobil)                |                     |                                       |               |  |  |  |  |
|--------------|-------------------------|--------------------------------------------|----------------------|------------------------|---------------------|---------------------------------------|---------------|--|--|--|--|
|              | ·                       | Dabbs No                                   |                      | (LMQU No               | . MEEODE            |                                       |               |  |  |  |  |
|              | n:                      |                                            |                      |                        | BEFORE              | EXAMINE                               | QUINTAN       |  |  |  |  |
| .ocatioi     | r                       | 0-23-25-                                   | 37                   |                        | OIL COI             | VOERVATIO                             | MOISINID M    |  |  |  |  |
|              |                         |                                            |                      |                        | HARZTALAL           | EXHIBIT N                             | 10            |  |  |  |  |
| Pool: _      |                         | Langlie                                    | Mattix               |                        | CASE NO             | 8668                                  |               |  |  |  |  |
|              |                         |                                            | Ori                  | ainal Compl            | etion Date:         |                                       |               |  |  |  |  |
|              |                         |                                            |                      | _                      | etion bate.         |                                       | <del>-,</del> |  |  |  |  |
| •            |                         | •                                          |                      |                        | roduction (Gas):    | -                                     |               |  |  |  |  |
| •            |                         | Last Proc                                  |                      | 1113(11                | oddetion (das).     |                                       |               |  |  |  |  |
| terrarke     | )·                      |                                            |                      | ction in M             | lobil LMOU          | - <u></u>                             | <u> </u>      |  |  |  |  |
| ,            |                         | Converted to water injection in Mobil LMQU |                      |                        |                     |                                       |               |  |  |  |  |
| Year         | No.<br>of               | Annual Gas<br>Production                   | Avg. Gas<br>Rate     | Cum. Gas<br>Production | Annual<br>SIP       | D / 7                                 |               |  |  |  |  |
|              | Mos                     | (MCF)                                      | ( MCF/MO.)           | (MMCF)                 | (psia)              | <u> P/Z</u>                           |               |  |  |  |  |
| 1969<br>1969 | 9                       | 10122                                      | 1125                 | 6370.1                 | 128.2               | 130                                   |               |  |  |  |  |
| 1968<br>1967 | <u>11</u><br>12         | 14674                                      | 1334                 | 6360.0                 | N/A                 | <u>N/A</u>                            |               |  |  |  |  |
|              |                         | 19765                                      | 1647                 | 6345.3                 | 125.2               | 130                                   |               |  |  |  |  |
| 1966<br>1965 | <u>12</u>               | <u>16720</u><br>12927                      | <u>1393</u><br>1077  | 6325.5                 | 85.2                | <u>90</u>                             |               |  |  |  |  |
| 1964         |                         |                                            |                      |                        | 144.2               | 150                                   | ·             |  |  |  |  |
|              |                         | 3244                                       | 324                  | 6295.9                 | 115.2               | 120                                   | <del></del>   |  |  |  |  |
| 1963<br>1962 | <u>12</u>               | <u>15892</u><br>25167                      | 1324                 | 6292.7<br>6276.8       | 135.2               | 140                                   |               |  |  |  |  |
|              |                         |                                            | 2097                 | <del></del>            | 149.0               | 160                                   |               |  |  |  |  |
| .961<br>.960 | <u>6</u><br>2           | <u>4885</u><br>3704                        | 814                  | 6251.6<br>6246.7       | 224.2               | 235                                   |               |  |  |  |  |
| 1959         | 11                      | 37241                                      | <u>1852</u><br>3386  | 6243.0                 | 222.2<br>274.2      | <u>235</u><br>295                     |               |  |  |  |  |
| 1958         | 12                      |                                            |                      |                        |                     | · · · · · · · · · · · · · · · · · · · |               |  |  |  |  |
| 1956         | 12                      | 69225<br>82385                             | 5769<br>6865         | 6205.8<br>6136.5       | 327.0<br>300.0      | 350<br>317                            |               |  |  |  |  |
| 956          | 12                      | 87352                                      | 7279                 | 6054.2                 | N/A                 |                                       |               |  |  |  |  |
| 955          | 12                      |                                            |                      |                        |                     |                                       |               |  |  |  |  |
| 1954         | 12                      | 150152<br>112344                           | <u>12513</u><br>9362 | 5966.8                 | <u>N/A</u><br>377.0 | <u>N/A</u><br>405                     |               |  |  |  |  |
| 953          | 12                      | 142661                                     | 11888                | 5861.7                 | 420.0               | 460                                   | <del>-</del>  |  |  |  |  |
| .952         | 12                      | 175433                                     | 14619                | 5749.3<br>5606.6       | 443.0               | 480                                   |               |  |  |  |  |
| 951          | 12                      | 148126                                     | 12344                | 5431.2                 | 459.0               | 500                                   |               |  |  |  |  |
| 950          | 12                      | 66894                                      | 5575                 | 5364.3                 | 489.0               | 535                                   |               |  |  |  |  |
| <del></del>  |                         | <del></del>                                |                      |                        | ·                   |                                       |               |  |  |  |  |
|              | 19 <u>6</u>             | 8 Detail Summary                           | I                    |                        | 19_69               | _ Detail Summ                         | ary           |  |  |  |  |
| ın           | 1413                    | July                                       | 1393                 | Jan                    | 1178                | July                                  | 1182          |  |  |  |  |
| b            | 1308                    | Aug                                        | 1412                 | Feb                    | 1071                | Aug                                   | 1075          |  |  |  |  |
| arch         | 1370                    | _                                          | 1235                 | March                  | 1124                | Sept                                  | 924           |  |  |  |  |
| oril         | 1306                    |                                            | 298                  | April                  | 1150                | Oct                                   |               |  |  |  |  |
| ау           | 1378                    | Nov                                        | 0                    | Мау                    | 1213                | Nov                                   |               |  |  |  |  |
| ne           | 1371                    | Dec1                                       | 190                  | June                   | 1205                | Dec                                   |               |  |  |  |  |
| oduction     | (Y-T-D)<br>nths (Y-T-D) | 10122M<br>9 Mo.                            | ICF                  | Avg. Rat               | e (Y-T-D) <u>11</u> | 25 MCF/Mo.                            |               |  |  |  |  |