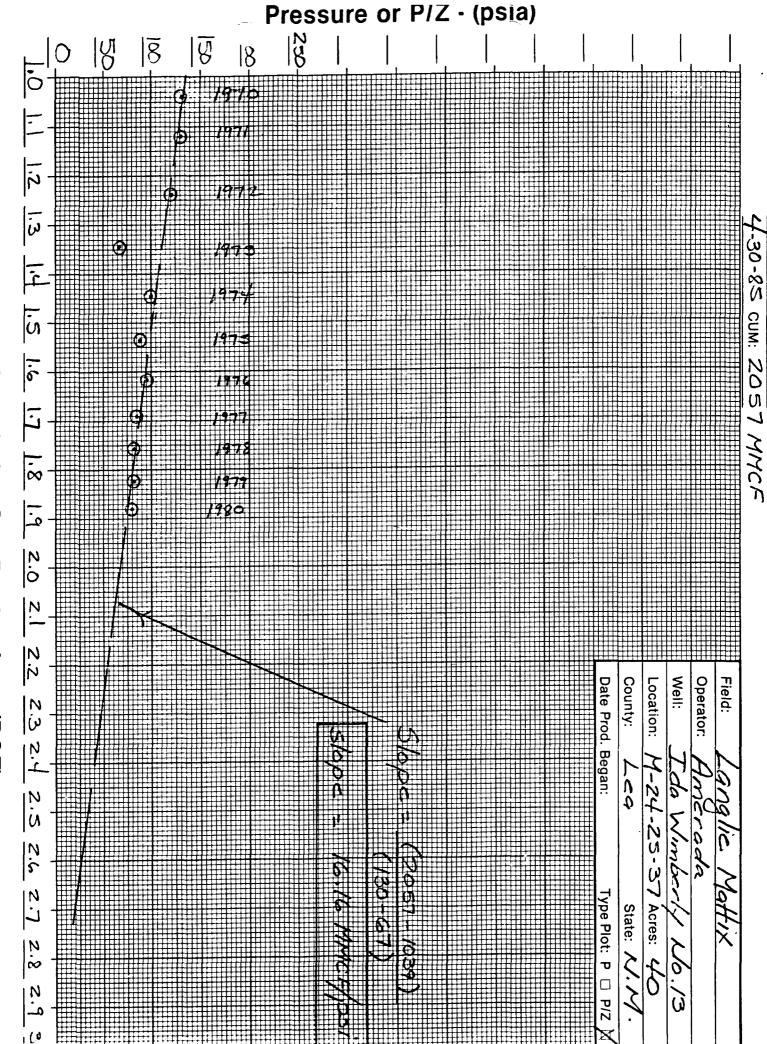

DOYLE HARTHAN, OIL OPERATOR DAIGHTS EMERGYDATA SYSTEM

|   |                                             |                                         |                                 |                                         |                             |                                         | 0 0               |                                                          |
|---|---------------------------------------------|-----------------------------------------|---------------------------------|-----------------------------------------|-----------------------------|-----------------------------------------|-------------------|----------------------------------------------------------|
|   | LIFT<br>FLOW                                | נודד<br>נודד                            |                                 | LIFT                                    | 7 LIF                       | ל ה<br>ה<br>ה                           | YR NR WELLS PRODA | SELECTION<br>FROM-TO<br>70-85                            |
|   | TAYS<br>DIL<br>WATER<br>GAS                 | DAYS DIL WATER GAS                      | DAYS<br>DIL<br>WATER<br>GAS     | DAYS<br>OIL<br>WATER<br>GAS             | DAYS<br>DIL<br>WATER<br>GAS | DAYS<br>GIL<br>WATER<br>GAS             | S PRODN           | AMERADA HES                                              |
|   | 5043                                        | 5883<br>0<br>0                          | 4732                            | 5961                                    | . 2523                      | . # 0 0 0                               | 1 ¥               | S COR                                                    |
|   |                                             |                                         | 5057<br>0 0 0 0 1               |                                         |                             |                                         |                   |                                                          |
|   |                                             |                                         | 5790                            |                                         |                             |                                         | 1                 | COMPLETION                                               |
|   | 5403                                        | 1<br>0<br>3784                          | 6104                            | SS07                                    | 6189                        | 6149                                    | _ <del>2</del> 5  | WIE 0                                                    |
|   | 1<br>0<br>0<br>0<br>5147                    | ¥<br>200001                             | 283<br>0<br>0<br>0<br>0<br>1    | 56<br>40000±                            | 6258                        | 8188<br>0<br>0                          | NAY 1             | 0/00/00                                                  |
| ٠ |                                             |                                         | 4759                            |                                         |                             |                                         | -                 | CUME DATES                                               |
|   |                                             |                                         | 0<br>0<br>0<br>0<br>0<br>0<br>0 |                                         |                             |                                         | 1                 | - LIQUID<br>GAS                                          |
|   |                                             |                                         | 1<br>0<br>0<br>0<br>0<br>5293   |                                         |                             |                                         |                   | 0/69/12<br>0/69/12                                       |
|   | #888<br>• • • • • • • • • • • • • • • • • • | 1<br>0<br>0<br>3848                     | 4<br>698<br>0                   |                                         |                             |                                         | 1                 | )<br>- S3MD                                              |
|   | 1<br>0<br>0<br>0<br>0<br>3987               | 501B                                    | 5219<br>0<br>0                  | 1 0 0 0 0 0 0 0 0 0 0 0 0 0 0 0 0 0 0 0 | 6854<br>0000<br>1           | 88<br>60000<br>F                        | 000               | GAS GAS                                                  |
|   | 5047                                        | 4940                                    | 5384                            | 5521                                    | 1<br>0<br>0<br>0<br>6214    | 6700                                    | . Æ               | 9443200                                                  |
|   | 5026                                        | 4951                                    | 1875<br>0<br>0<br>0<br>0<br>1   | 0 0 5709                                | 1<br>0<br>0<br>6348         | 0 0 0 0 0 0 0 0 0 0 0 0 0 0 0 0 0 0 0 0 | Ä                 | LIO GATHERER<br>GAS GATHERER                             |
|   | 52409                                       | 0 0 0 0 0 0 0 0 0 0 0 0 0 0 0 0 0 0 0 0 | \$25%<br>0<br>0                 | 667533                                  | 0 0 75233                   | 00079795                                | TID .             | RER EL PASC                                              |
|   | 0                                           | 0                                       | 0                               | 1756434                                 | 0                           | 0 1614448                               | TTD DTI           | lio gatherer<br>Gas gatherer el paso natural gas company |
|   | 4764                                        | 4748                                    | 5466                            | X                                       | 6269                        | <b>65</b> 000                           | AUG.              | COMPANY                                                  |
| _ |                                             | 77.2                                    | 8                               | 8                                       | 83                          | o<br>w                                  | D 5.              | •                                                        |
| • |                                             | 79                                      | %<br>                           | ය<br>ය                                  | 85                          | 95                                      | P/7               |                                                          |
|   |                                             |                                         |                                 |                                         |                             | -                                       |                   | ` ^                                                      |