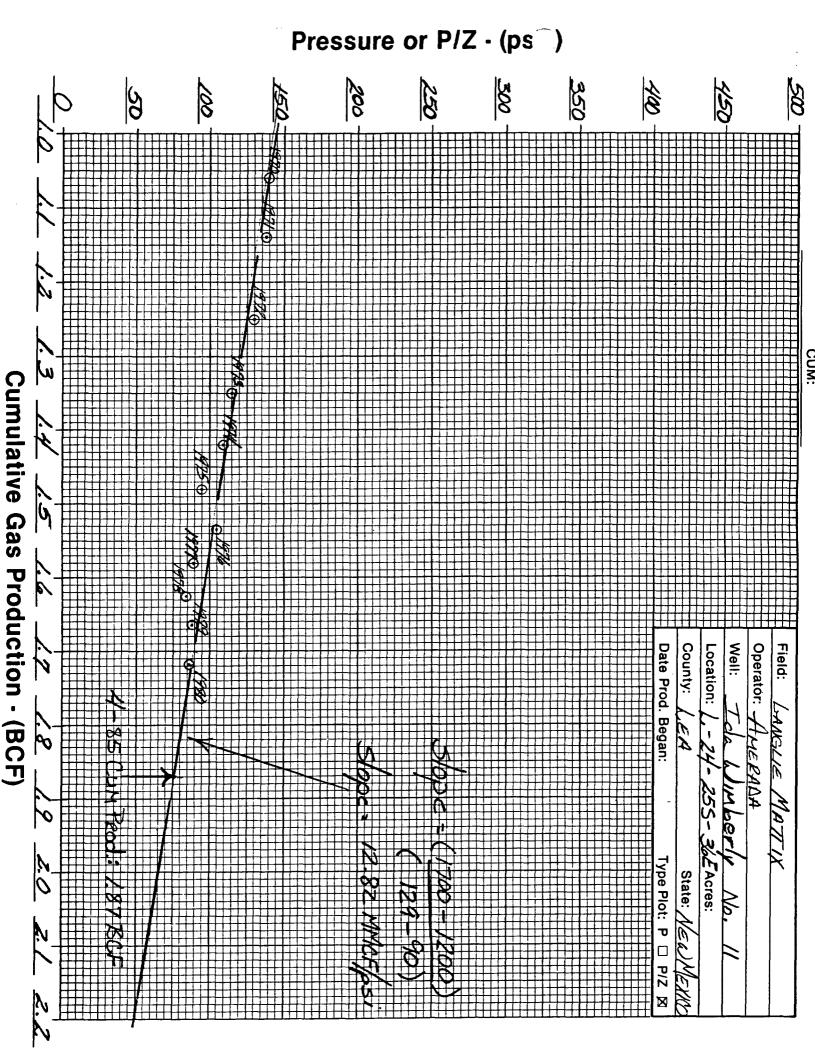

DUT12042 DOYLE HARTMAN, OTL OFERATOR INIGHTS ENERGYDATA SYSTEN

RUN DATE 7/24/85 TIME 11:21:55

LEASE NAME CARLSON
WELL 3
OPER HARTMAN DOYLE

| _ | •.                                      | ••                            |                               |                                                | ~. <i>~</i>                 |                             | · -                           |
|---|-----------------------------------------|-------------------------------|-------------------------------|------------------------------------------------|-----------------------------|-----------------------------|-------------------------------|
|   | 81 FLOW<br>LIFT                         | 80 FLOW<br>LIFT               | 79 FLOW                       | 78 FLOW<br>LIFT                                | 77 FLOW<br>LIFT             | 76 FLOW<br>LIFT             | SELECTION<br>FROM-TO<br>70-85 |
|   | IMYS<br>DIL<br>WATER<br>GAS             | IMYS<br>DIL<br>WATER<br>GAS   | DAYS<br>OIL<br>WATEK<br>GAS   | DAYS<br>DIL<br>WATER<br>GAS                    | DAYS<br>OIL<br>WATER<br>GAS | DAYS<br>OIL<br>WATER<br>GAS | S PROUN                       |
|   | 1166                                    | 2172                          | 1<br>0<br>0<br>0<br>0<br>2231 | 652                                            | 1<br>0<br>0<br>477          | 959<br>0000<br>1            | ₹                             |
|   | 0000                                    | 1<br>0<br>0<br>2144           | 0<br>0<br>0<br>2200           | 579                                            | #84<br>0000 P               | 939                         | Æ                             |
|   | 989                                     | 2190                          | 1<br>0<br>0<br>0<br>0<br>2324 | 0000 P                                         | S600001                     | 900001                      | ¥6.                           |
|   | 1266                                    | 1<br>0<br>0<br>0<br>0<br>2376 | 1560                          | 7 00001                                        | \$50000                     | 1099                        | A2.                           |
|   | 1<br>0<br>0<br>0<br>0                   | 2715                          | 1884                          | 744                                            | 717                         | 4 0 0 0 E                   | HAY                           |
|   | 1720                                    | 1990                          | 2342                          | 0<br>0<br>0<br>0<br>0<br>0<br>0<br>0<br>0<br>0 | S8 0 0 0 P                  | 890000=                     | - PRODUCTIO                   |
|   | 1291                                    | 177.6                         | 2855                          | **************************************         | 653<br>0 0 0 1              | . 0 0 763                   | JUL HOTA                      |
|   | 11<br>2<br>0<br>0<br>0                  | 1<br>0<br>0<br>0<br>1636      | 1<br>0<br>0<br>0<br>0<br>2117 | 207                                            | 621                         | 928                         | AUG                           |
|   | 1<br>0<br>0<br>0<br>0                   | 1597                          | 20<br>20<br>20<br>20          | <b>&amp;</b> ⇔ ⇔ ⇔ ⇔                           | 275000                      | %<br>00001                  | र्स                           |
|   | 0 0 0 1117                              | 1<br>0<br>0<br>1788           | 2024                          | 1470001                                        | 338<br>0<br>0<br>0          | 88 <b>9</b><br>0<br>0<br>1  | BC1   56                      |
|   | 1195                                    | 1498                          | 1610                          | 970                                            | 50000±                      | 800001                      | 1285294                       |
|   | 0 0 0 0 0 0 0 0 0 0 0 0 0 0 0 0 0 0 0 0 | 1366                          | 1<br>0<br>0<br>0<br>1788      | 1<br>0<br>0<br>0<br>6620                       | 67000+                      | 647<br>647                  | SAS SAIR                      |
|   | 13909                                   | 23198                         | 249777                        | 0<br>0<br>0<br>12471                           | 63 0<br>0                   | 0<br>0<br>92<br>10879       | YTU                           |
|   | 0                                       | 1443742                       | 1420544                       | 0                                              | 1383096                     | 1376754                     | PASS WITHER GAS COFFAM        |
|   | 1159                                    | 1933                          | 5081                          | 0 0 0                                          | 529 0 0                     | 0<br>0<br>31<br>907         | AWG                           |
|   |                                         | 85.2                          | 92.2                          | 96.2                                           | 93.2                        | 53,2                        |                               |
|   |                                         | 86                            | 95                            | 98                                             | 95                          | ى<br>ئ                      | <u> </u>                      |

RUN DATE 7/24/85 TIME 11:21:55

DOYLE HARTHAN, DIL DPERATOR

LOCATION 23/255 37E DUTCHTS ID \$ 30225537E23F005K FIELD - LANGLIE MATTIX 7 KVRS Q CKAYNURG SR

PROGRATION UNIT \$ - 17950

LEASE NAVE CAFLSON WELL 3 OFER HARTMAN I 82 FLOM F111 84 FLOW 83 FLOW YR NR WELLS PRODU SELECTION FROM-TO 70-85 HARTMAN TOYLE DAYS DIL WATER DAYS OIL WATER DAYS BAS BAS DAYS OIL WATER 1 0 0 0 1321 1 0 31 0 0 1297 1 0 7 0 364 1 29 0 1279 1 0 0 0 1139 COMPLETION DATE 0/00/00 1 0 31 0 0 31 31 0 0 1214 1092 1726 CUME DATES - LIQUID 0/69/12 CUMES - LIQUID
GAS 0/69/12 GAS 1241 1 31 0 0 1282 1269 1 0 31 0 0 1102 30 1074 2000 31 0 0 1398 1402 1402 0 LIG GATHEKER 1265294 GAS GATHEKER EL PASO NATUKAL GAS COMPANY 31 31 0 0 뛼 336 0 13361 116 285 0 8931 <u>ដ</u>្ឋ 1496043 1491842 1478481 Œ 1050 ₹ 63.2