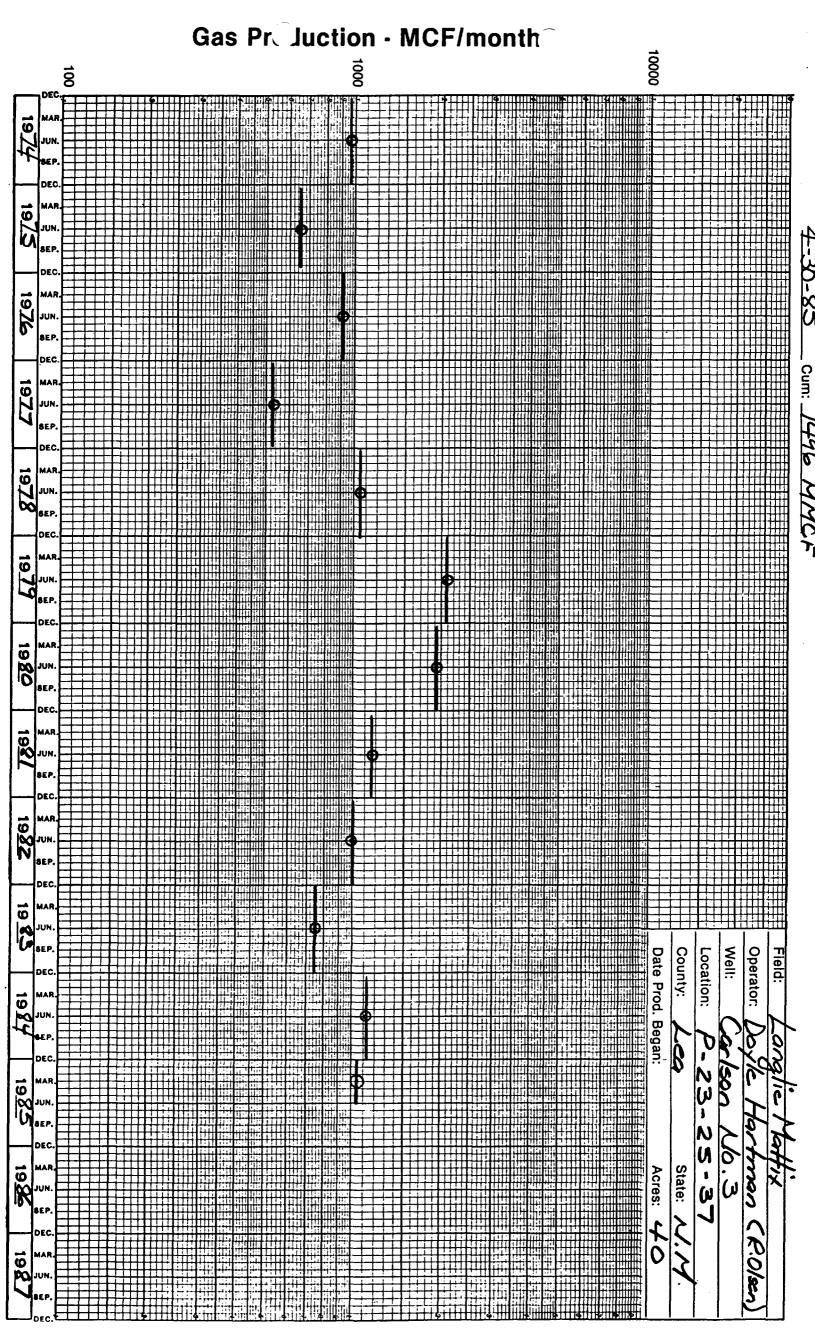

DAT12042 DOYLE HARTMAN, DIL OPERATOR DAIGHTS ENEKGYIMTA SYSTEM

LEASE NAME CARLSON FEDERAL
WELL . 2
OFER EL PASO NATURAL GAS CO

2

LOCATION 23M255 37E DMIGHTS ID # 30225537E23M005R FIELD - LANGLIE MATTIX 7 RVKS 0 GRAYBURG SR PROBATION UNIT # - 9

CUME DATES - LIQUID 0/00/00 CUMES - LIQUID GAS 0/00/00 GAS

O LIO GATHERER EL PASO MATURAL GAS COMPANO GAS GATHERER EL PASO MATURAL GAS COMPAN

| • | . •                         | <del>-</del>                   | 0 0 0                                   | · · · ·                     | 0 0                                     | 0 0 0                       | 0 0                                       |
|---|-----------------------------|--------------------------------|-----------------------------------------|-----------------------------|-----------------------------------------|-----------------------------|-------------------------------------------|
|   | SS FLOW                     | 84 FLOW<br>LIFT                | 83 FLOW<br>LIFT                         | 82 FLOW<br>LIFT             | 81 FLOW                                 | 80 FLDN<br>LIFT             | SELECTION FROM-TO 70-85 YR NR WELLS PRODU |
|   | DAYS<br>DIL<br>DATER<br>GAS | DAYS<br>OIL<br>WATER<br>GAS    | DAYS<br>DIL<br>WATER<br>GAS             | DAYS<br>DIL<br>WATER<br>GAS | JAYS<br>OIL<br>WATER                    | DAYS<br>OIL<br>NATER<br>GAS | S PRODU                                   |
|   | 31 0 1                      | U 0 0 1 0 1                    | 500 <sup>2</sup> 01                     | иоооон                      | W0000H                                  | 00000                       | Sea<br>H                                  |
|   | æ o o 28 o <b>⊢</b>         | 40000                          | 1<br>0<br>28<br>0<br>0                  | 400001                      | N0000P                                  | 00000                       | FEB                                       |
|   | 4002                        | 1<br>0<br>28<br>0<br>0<br>3870 | • 0 0 1 0 1                             | <b>*</b> 0000+              | -0000H                                  | 00000                       | <b>1</b>                                  |
|   | w0080m                      | 4040P                          | M O O Q O M                             | 40000H                      | 000000                                  | 00000                       | APS .                                     |
|   | 00000                       | 50 0 30 0 1<br>50 0 0 0 1      | 4 0 0 T                                 | ۰0000                       | 00000                                   | 00000                       | MAY P                                     |
|   | 00000                       | 00000                          | 40000                                   | <b>0000</b> ₩               | 00000                                   | 00000                       | PRODUCTION DATA                           |
|   | 00000                       | 000000                         | 31<br>0                                 | N 0 0 0 0 P                 | 00000                                   | 00000                       | DATA -                                    |
|   | •••••                       | чочор                          | * 0 0 0 1 0 1 0 1 0 1 0 1 0 1 0 1 0 1 0 | N 0 0 0 0 P                 |                                         | 00000                       | AUG                                       |
|   | 00000                       | 4006                           | <b>* 0</b> 0 0 1                        | N0000P                      | 1 0 0 0 0 0 0 0 0 0 0 0 0 0 0 0 0 0 0 0 | 00000                       | £                                         |
|   | 00000                       | 31 O 1                         | 4005                                    | 40000                       | H0000H                                  | 00000                       | OCT                                       |
|   | 00000                       | N00P0P                         | 1<br>0<br>30<br>0<br>0<br>4256          |                             |                                         | 00000                       | ₹                                         |
|   | •••••                       | 31<br>0<br>3<br>3              | 60000                                   | N 0 0 0 0 P                 | u o o o o ⊳                             | 652                         | DEC                                       |
|   | 120<br>0<br>47              | 158<br>0<br>0<br>3947          | 335<br>0<br>0<br>8647                   | *000                        | 0 0 2026                                | 4652                        | TID                                       |
|   | 0                           | 0 0                            | 0 15372                                 | 6725                        | 0 678                                   | 4652                        | OLI C                                     |
|   | H                           | 397                            | 7 %                                     | <b>.</b>                    | 289                                     | <b>4</b> 652                | <b>2</b>                                  |

DUT120N2 DOYLE HARTHAN, DIL OPERATOR BUJCHTS ENERGYDATA SYSTEM KUN DATE 7/24/85 TIME 11:21:55

| • |                                         |                             |                             |                             |                             | •                        |             | ~/                                                                                                  |
|---|-----------------------------------------|-----------------------------|-----------------------------|-----------------------------|-----------------------------|--------------------------|-------------|-----------------------------------------------------------------------------------------------------|
|   | 75 FLOW<br>LIFT                         | 74 FLOW<br>LIFT             | 73 FLOW<br>LIFT             | 72 FLOW<br>LIFT             | 71 FLOW<br>LIFT             | 70 FLOW<br>LIFT          | YR AS WELLS | LEASE NAME WELL OFER SELECTION FROM-TO 70-85                                                        |
|   | IAYS<br>DIL<br>WATER<br>DAS             | IAYS<br>OIL<br>WATEK<br>GAS | IAYS<br>OIL<br>WATER<br>GAS | DAYS<br>OIL<br>WATER<br>GAS | TAYS<br>OIL<br>WATER<br>GAS | DAYS<br>DIL<br>WATER     | S PRODN     | CARLISDM<br>3<br>HARTMAN DOY                                                                        |
|   | 778                                     | 984 0 0 0 D                 | 1259                        | 11226                       | 1115                        | 1<br>0<br>0<br>0<br>0    | ĮĄ.         | Fi                                                                                                  |
|   | 7230001                                 | 316<br>0                    | 1211                        | 1150                        | 1<br>0<br>0<br>0<br>1030    | 1483                     | E           |                                                                                                     |
|   | 920000                                  | 9E2                         | 1<br>0<br>0<br>0<br>0       | 1386                        | 795                         | 1573                     | <b>₩</b>    | COMPLETION THE                                                                                      |
|   | 8 0000 1                                | 878                         | 1233                        | 1494                        | 1044                        | 1400001                  | <b>₹</b> 5. | ង                                                                                                   |
|   | 6<br>4<br>4<br>0<br>0<br>0<br>0         | 1154                        | 1208                        | 1479                        | 1<br>0<br>0<br>0<br>1310    | 1413                     | ¥4          | 37E                                                                                                 |
|   | 685                                     | 937                         | 1347                        | 1<br>0<br>0<br>1260         | 1361                        | 1291                     | JUN S       | WIGHIS ID \$ 30225537E23F005R CUME NATES - LIQUID 0/69/12 GAS 0/69/12 PRODUCTION DATA               |
|   | 637                                     | *<br>* 0 0 0 0 P            | 1260                        | 0 0 0 1525                  | 1303                        | 0 0 1417                 | <b>F</b>    | * 30225631<br>- LIQUID<br>GAS                                                                       |
|   | 98 <u>7.</u>                            | 0<br>0<br>0<br>0<br>877     | 0 0 0                       | 1536                        | 0 0 0 1244                  | 1<br>0<br>0<br>0<br>1327 | ALG.        | E23F00SR<br>0/69/12<br>0/69/12                                                                      |
|   | **<br>60001                             | 87.<br>00001                | 0 0 0 1142                  | 14900001                    | 1096                        | 1336                     | ਲੰ          | CUHES - 1                                                                                           |
|   | 593<br>0<br>0<br>0                      | 908                         | 1247                        | 900001                      | 0 0 0 1243                  | 0 0 0 1                  | 5           | FIELD - LANGLIE MATT<br>CUMES - LTOUTD<br>GAS                                                       |
|   | 12<br>\$0000=                           | 660001                      | 1007                        | 0 0 0 1313                  | 0 0 1174                    | 1024                     | Š           | 1 _ 5                                                                                               |
|   | 0 0 0 0 0 0 0 0 0 0 0 0 0 0 0 0 0 0 0 0 | 1468                        | 1088                        | 1393                        | 0 0 1173                    | 0 0 0 1171               | <b>DEC</b>  | ( 7 KVRS O GKANKUKG<br>O LIOGATHERER<br>1285294 GAS GATHERER                                        |
|   | 77%                                     | 0 0 11467                   | 0<br>0<br>0<br>14571        | 0<br>0<br>0<br>16721        | 0<br>0<br>0<br>13878        | 0 0 0 16148              | <b>វ</b>    | ER EL PAS                                                                                           |
|   | 0                                       | 0                           | 0 1346612                   | 0                           | 0                           | 0                        | 111         | 0 GKANKUKG SK PKUKATION UNIT \$ - 17950<br>LIQ GATHERER<br>GAS GATHERER EL PASO MATURAL GAS COMPANY |
|   | 8000                                    | ,                           | 0 0 1214                    | 0 0 1393                    | 0 0 1157                    | 1346                     | AVG         | T # - 1795                                                                                          |
| - | 104.2                                   | 11.2                        | 119.2                       | 133.2                       | /35.2                       | 141.7                    | PSIA        | · · · · · · · · · · · · · · · · · · ·                                                               |
|   | 105                                     | 115                         | بر<br>بر                    | 137                         | 041                         | 145                      |             | •                                                                                                   |

LOCATION 23/255 37E INJOHTS ID & 3022553TE23F005R FIELD - LANGLIE MATTIX 7 RVKS 0 GKAYBUKG SR FKOKATION UNIT 4 - 17950

o lio gatheker 1285294 gas gatheker el paso matukal gas confant

COMPLETION THATE 0/00/00 CUME THATES - LIQUID 0/69/12 CUMES - LIQUID GAS 0/69/12 GAS

DUT12042 DOYLE HARTMAN, OTL OFERATOR INIGHTS ENERGYDATA SYSTEN

RUN DATE 7/24/85 TIME 11:21:55

LEASE NAME CARLSON
WELL 3
OPER HARTMAN DOYLE

| _ | •.                                      | ••                            |                               |                                                | ~. <i>~</i>                 |                             | · -                           |
|---|-----------------------------------------|-------------------------------|-------------------------------|------------------------------------------------|-----------------------------|-----------------------------|-------------------------------|
|   | 81 FLOW<br>LIFT                         | 80 FLOW<br>LIFT               | 79 FLOW                       | 78 FLOW<br>LIFT                                | 77 FLOW<br>LIFT             | 76 FLOW<br>LIFT             | SELECTION<br>FROM-TO<br>70-85 |
|   | IMYS<br>DIL<br>WATER<br>GAS             | IMYS<br>DIL<br>WATER<br>GAS   | DAYS<br>OIL<br>WATEK<br>GAS   | DAYS<br>DIL<br>WATER<br>GAS                    | DAYS<br>OIL<br>WATER<br>GAS | DAYS<br>OIL<br>WATER<br>GAS | S PROUN                       |
|   | 1166                                    | 2172                          | 1<br>0<br>0<br>0<br>0<br>2231 | 652                                            | 1<br>0<br>0<br>477          | 959<br>0000<br>1            | ₹                             |
|   | 0000                                    | 1<br>0<br>0<br>2144           | 0<br>0<br>0<br>2200           | 579                                            | #84<br>0000 P               | 939                         | Æ                             |
|   | 989                                     | 2190                          | 1<br>0<br>0<br>0<br>0<br>2324 | 0000 P                                         | S600001                     | 900001                      | ¥6.                           |
|   | 1266                                    | 1<br>0<br>0<br>0<br>0<br>2376 | 1560                          | 7 00001                                        | \$50000                     | 1099                        | A2.                           |
|   | 1<br>0<br>0<br>0<br>0                   | 2715                          | 1884                          | 744                                            | 717                         | 4 0 0 0 E                   | HAY                           |
|   | 1720                                    | 1990                          | 2342                          | 0<br>0<br>0<br>0<br>0<br>0<br>0<br>0<br>0<br>0 | S8 0 0 0 P                  | 890000=                     | - PRODUCTIO                   |
|   | 1291                                    | 177.6                         | 2855                          | **************************************         | 653<br>0 0 0 1              | . 0 0 763                   | JUL HOTA                      |
|   | 11<br>2<br>0<br>0<br>0                  | 1<br>0<br>0<br>0<br>1636      | 1<br>0<br>0<br>0<br>0<br>2117 | 207                                            | 621                         | 928                         | AUG                           |
|   | 1<br>0<br>0<br>0<br>0                   | 1597                          | 20<br>20<br>20<br>20          | <b>&amp;</b> ⇔ ⇔ ⇔ ⇔                           | 275000                      | %<br>00001                  | र्स                           |
|   | 0 0 0 1117                              | 1<br>0<br>0<br>1788           | 2024                          | 1470001                                        | 338<br>0<br>0<br>0          | 88 <b>9</b><br>0<br>0<br>1  | BC1   56                      |
|   | 1195                                    | 1498                          | 1610                          | 970                                            | 50000±                      | 800001                      | 1285294                       |
|   | 0 0 0 0 0 0 0 0 0 0 0 0 0 0 0 0 0 0 0 0 | 1366                          | 1<br>0<br>0<br>0<br>1788      | 1<br>0<br>0<br>0<br>6620                       | 67000+                      | 647<br>647                  | SAS SAIR                      |
|   | 13909                                   | 23198                         | 249777                        | 0<br>0<br>0<br>12471                           | 63 0<br>0                   | 0<br>0<br>92<br>10879       | YTU                           |
|   | 0                                       | 1443742                       | 1420544                       | 0                                              | 1383096                     | 1376754                     | PASS WITHER GAS COFFAM        |
|   | 1159                                    | 1933                          | 5081                          | 0 0 0                                          | 529 0 0                     | 0<br>0<br>31<br>907         | AWG                           |
|   |                                         | 85.2                          | 92.2                          | 96.2                                           | 93.2                        | 53,2                        |                               |
|   |                                         | 86                            | 95                            | 98                                             | 95                          | ى<br>ئ                      | <u> </u>                      |

RUN DATE 7/24/85 TIME 11:21:55

DOYLE HARTHAN, DIL DPERATOR

LOCATION 23/255 37E DUTCHTS ID \$ 30225537E23F005K FIELD - LANGLIE MATTIX 7 KVRS Q CKAYNURG SR

PROGRATION UNIT \$ - 17950

LEASE NAVE CAFLSON WELL 3 OFER HARTMAN I 82 FLOM F111 84 FLOW 83 FLOW YR NR WELLS PRODU SELECTION FROM-TO 70-85 HARTMAN TOYLE DAYS DIL WATER DAYS OIL WATER DAYS BAS BAS DAYS OIL WATER 1 0 0 0 1321 1 0 31 0 0 1297 1 0 7 0 364 1 29 0 1279 1 0 0 0 1139 COMPLETION DATE 0/00/00 1 0 31 0 0 31 31 0 0 1214 1092 1726 CUME DATES - LIQUID 0/69/12 CUMES - LIQUID
GAS 0/69/12 GAS 1241 1 31 0 0 1282 1269 1 0 31 0 0 1102 30 1074 2000 31 0 0 1398 1402 1402 0 LIG GATHEKER 1265294 GAS GATHEKER EL PASO NATUKAL GAS COMPANY 31 31 0 0 뛼 336 0 13361 116 285 0 8931 <u>ដ</u>្ឋ 1496043 1491842 1478481 Œ 1050 ₹ 63.2