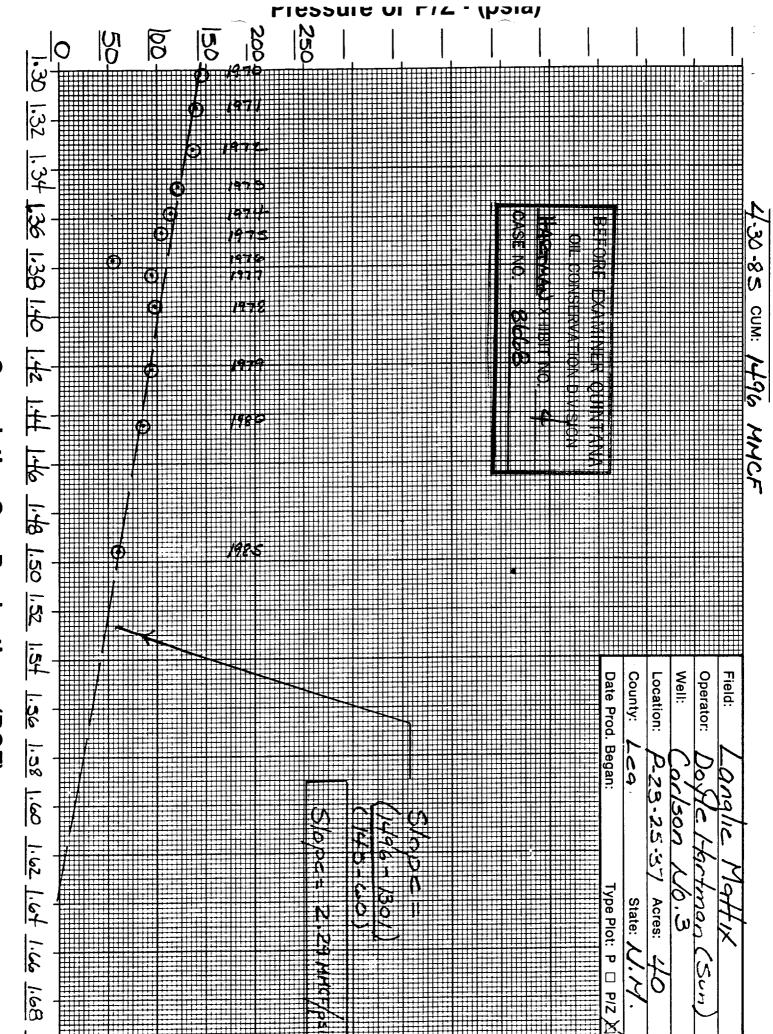

DUT120N2 DOYLE HARTHAN, DIL OPERATOR BUJCHTS ENERGYDATA SYSTEM KUN DATE 7/24/85 TIME 11:21:55

| • |                                         |                             |                             |                             |                             | •                        |             | ~/                                                                                                  |
|---|-----------------------------------------|-----------------------------|-----------------------------|-----------------------------|-----------------------------|--------------------------|-------------|-----------------------------------------------------------------------------------------------------|
|   | 75 FLOW<br>LIFT                         | 74 FLOW<br>LIFT             | 73 FLOW<br>LIFT             | 72 FLOW<br>LIFT             | 71 FLOW<br>LIFT             | 70 FLOW<br>LIFT          | YR AS WELLS | LEASE NAME WELL OFER SELECTION FROM-TO 70-85                                                        |
|   | IAYS<br>DIL<br>WATER<br>DAS             | IAYS<br>OIL<br>WATEK<br>GAS | IAYS<br>OIL<br>WATER<br>GAS | DAYS<br>OIL<br>WATER<br>GAS | TAYS<br>OIL<br>WATER<br>GAS | DAYS<br>DIL<br>WATER     | S PRODN     | CARLISDM<br>3<br>HARTMAN DOY                                                                        |
|   | 778                                     | 984 0 0 0 D                 | 1259                        | 11226                       | 1115                        | 1<br>0<br>0<br>0<br>0    | ĮĄ.         | Fi                                                                                                  |
|   | 7230001                                 | 316<br>0                    | 1211                        | 1150                        | 1<br>0<br>0<br>0<br>1030    | 1483                     | E           |                                                                                                     |
|   | 920000                                  | 9E2                         | 1<br>0<br>0<br>0<br>0       | 1386                        | 795                         | 1573                     | <b>₩</b>    | COMPLETION THE                                                                                      |
|   | 8 0000 1                                | 878                         | 1233                        | 1494                        | 1044                        | 1400001                  | <b>₹</b> 5. | ង                                                                                                   |
|   | 6<br>4<br>4<br>0<br>0<br>0<br>0         | 1154                        | 1208                        | 1479                        | 1<br>0<br>0<br>0<br>1310    | 1413                     | ¥4          | 37E                                                                                                 |
|   | 685                                     | 937                         | 1347                        | 1<br>0<br>0<br>1260         | 1361                        | 1291                     | JUN S       | WIGHIS ID \$ 30225537E23F005R CUME NATES - LIQUID 0/69/12 GAS 0/69/12 PRODUCTION DATA               |
|   | 637                                     | *<br>* 0 0 0 0 P            | 1260                        | 0 0 0 1525                  | 1303                        | 0 0 1417                 | <b>F</b>    | * 30225631<br>- LIQUID<br>GAS                                                                       |
|   | 98 <u>7.</u>                            | 0<br>0<br>0<br>0<br>877     | 0 0 0                       | 1536                        | 0 0 0 1244                  | 1<br>0<br>0<br>0<br>1327 | ALG.        | E23F00SR<br>0/69/12<br>0/69/12                                                                      |
|   | **<br>60001                             | 87.<br>00001                | 0 0 0 1142                  | 14900001                    | 1096                        | 1336                     | ਲੰ          | CUHES - 1                                                                                           |
|   | 593<br>0<br>0<br>0                      | 908                         | 1247                        | 900001                      | 0 0 0 1243                  | 0 0 0 1                  | 5           | FIELD - LANGLIE MATT<br>CUMES - LTOUTD<br>GAS                                                       |
|   | 12<br>\$0000=                           | 660001                      | 1007                        | 0 0 0 1313                  | 0 0 1174                    | 1024                     | Š           | 1 _ 5                                                                                               |
|   | 0 0 0 0 0 0 0 0 0 0 0 0 0 0 0 0 0 0 0 0 | 1468                        | 1088                        | 1393                        | 0 0 1173                    | 0 0 0 1171               | <b>DEC</b>  | ( 7 KVRS O GKANKUKG<br>O LIOGATHERER<br>1285294 GAS GATHERER                                        |
|   | 77%                                     | 0 0 11467                   | 0<br>0<br>0<br>14571        | 0<br>0<br>0<br>16721        | 0<br>0<br>0<br>13878        | 0 0 0 16148              | <b>វ</b>    | ER EL PAS                                                                                           |
|   | 0                                       | 0                           | 0 1346612                   | 0                           | 0                           | 0                        | 111         | 0 GKANKUKG SK PKUKATION UNIT \$ - 17950<br>LIQ GATHERER<br>GAS GATHERER EL PASO MATURAL GAS COMPANY |
|   | 8000                                    | ,                           | 0 0 1214                    | 0 0 1393                    | 0 0 1157                    | 1346                     | AVG         | T # - 1795                                                                                          |
| - | 104.2                                   | 11.2                        | 119.2                       | 133.2                       | /35.2                       | 141.7                    | PSIA        | · · · · · · · · · · · · · · · · · · ·                                                               |
|   | 105                                     | 115                         | بر<br>بر                    | 137                         | 041                         | 145                      |             | •                                                                                                   |