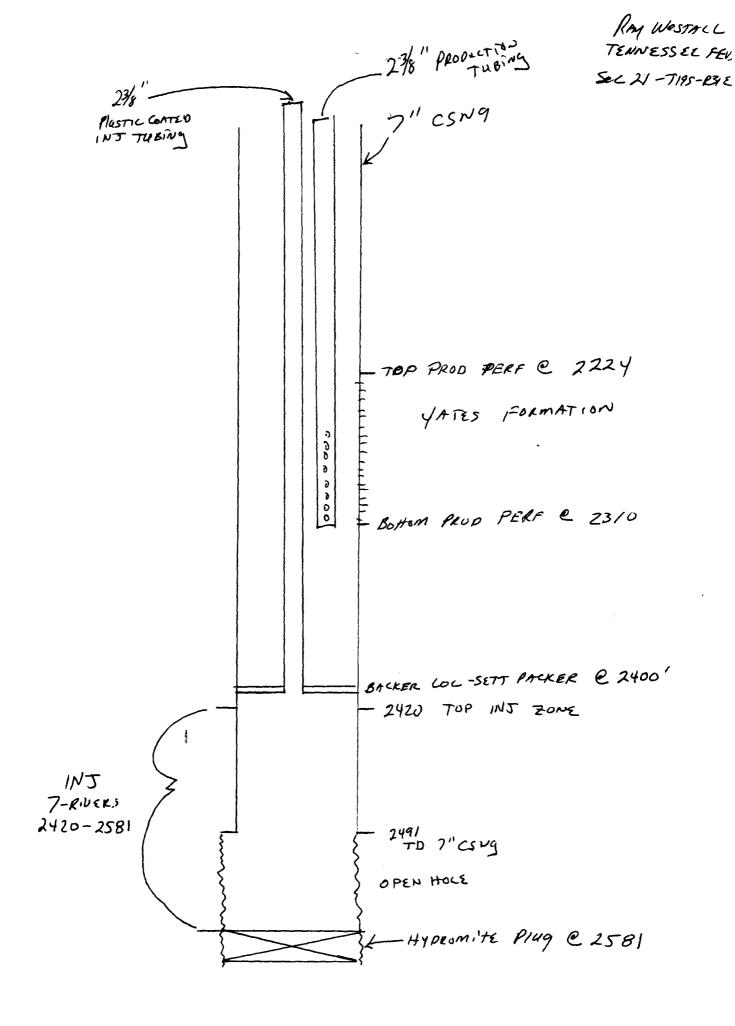

# Harris Petroleum Consultants

CATNACH

Dave

Enclosed find Bosic Schematic of

Proposed Intertow and Production Internals

For Roy Westall Re: Entry of the Temester Fed H,

in Sec 21 T195 - R 318 (ddy Co. New Merrice

if I can be of any further Seminary

Reese Call

Lan !

(5538 090 m)