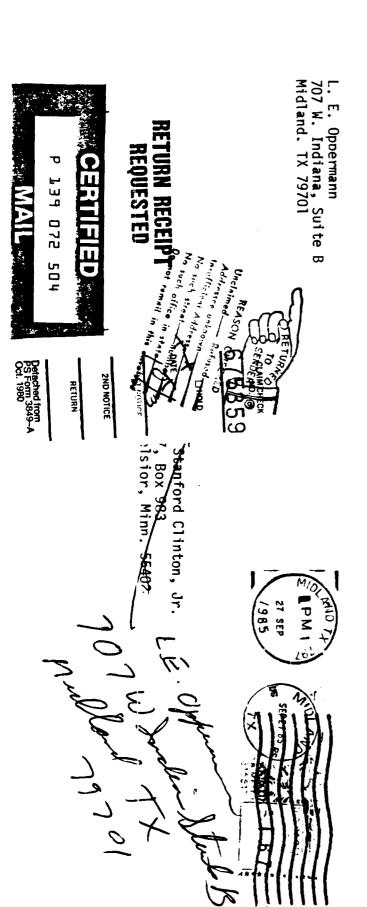

2. STANFORD CLINTON, JR.

Sent certified letter offering to lease. The letter was returned insufficient address. Followed up with phone call on 10/22/85. He has not decided whether to participate or lease the interest. He was advised that his interest would be force pooled (see Exhibit "C-2").

SENDER: Complete items 1, 2, 3 and 4.

L. E. Oppermann 707 W. Indiana, Suite B Midland. TX 79701

### RETURN RECEIPT REQUESTED

Harmonian Committee Commit

8. Addressee's Address (ONLY if requested and fee paid)

7. Date of Delivery

ì

L. E. Oppermann 707 W. Indiana, Suite B Midland, TX 79701