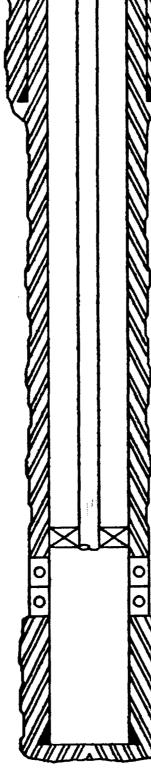

## STATE "DQ" NO. 3 (PROPOSED) MANY GATES WOLFCAMP POOL

UNIT G, 2305' FNL X 2290' FWL, SEC. 32, T-9-S, R-30-E CHAVES COUNTY, NEW MEXICO

COMPLETION DATE: NONE

ELEVATION: 4032.6' KB

9 5/8" CSA 885' 36\* K-55 CMT W/425 SACKS IN 12 1/4" HOLE, CIRC. CMT.

INTERNALLY PLASTIC COATED 2 3/8" TBG @7200'
IN BAKER LOCKSET (PLASTIC COATED)

PROPOSED INJ. INTERVAL 7272' -7285' 7288' -7304'

5 1/2" CSA 7506' 15.5\* K-55 CMT. W/2350 SACKS IN 8 3/4" HOLE, CIRC. CMT. CURRENT OPEN INTERVAL 7272' -7284' W/4SPF 7288' -7304' W/4SPF