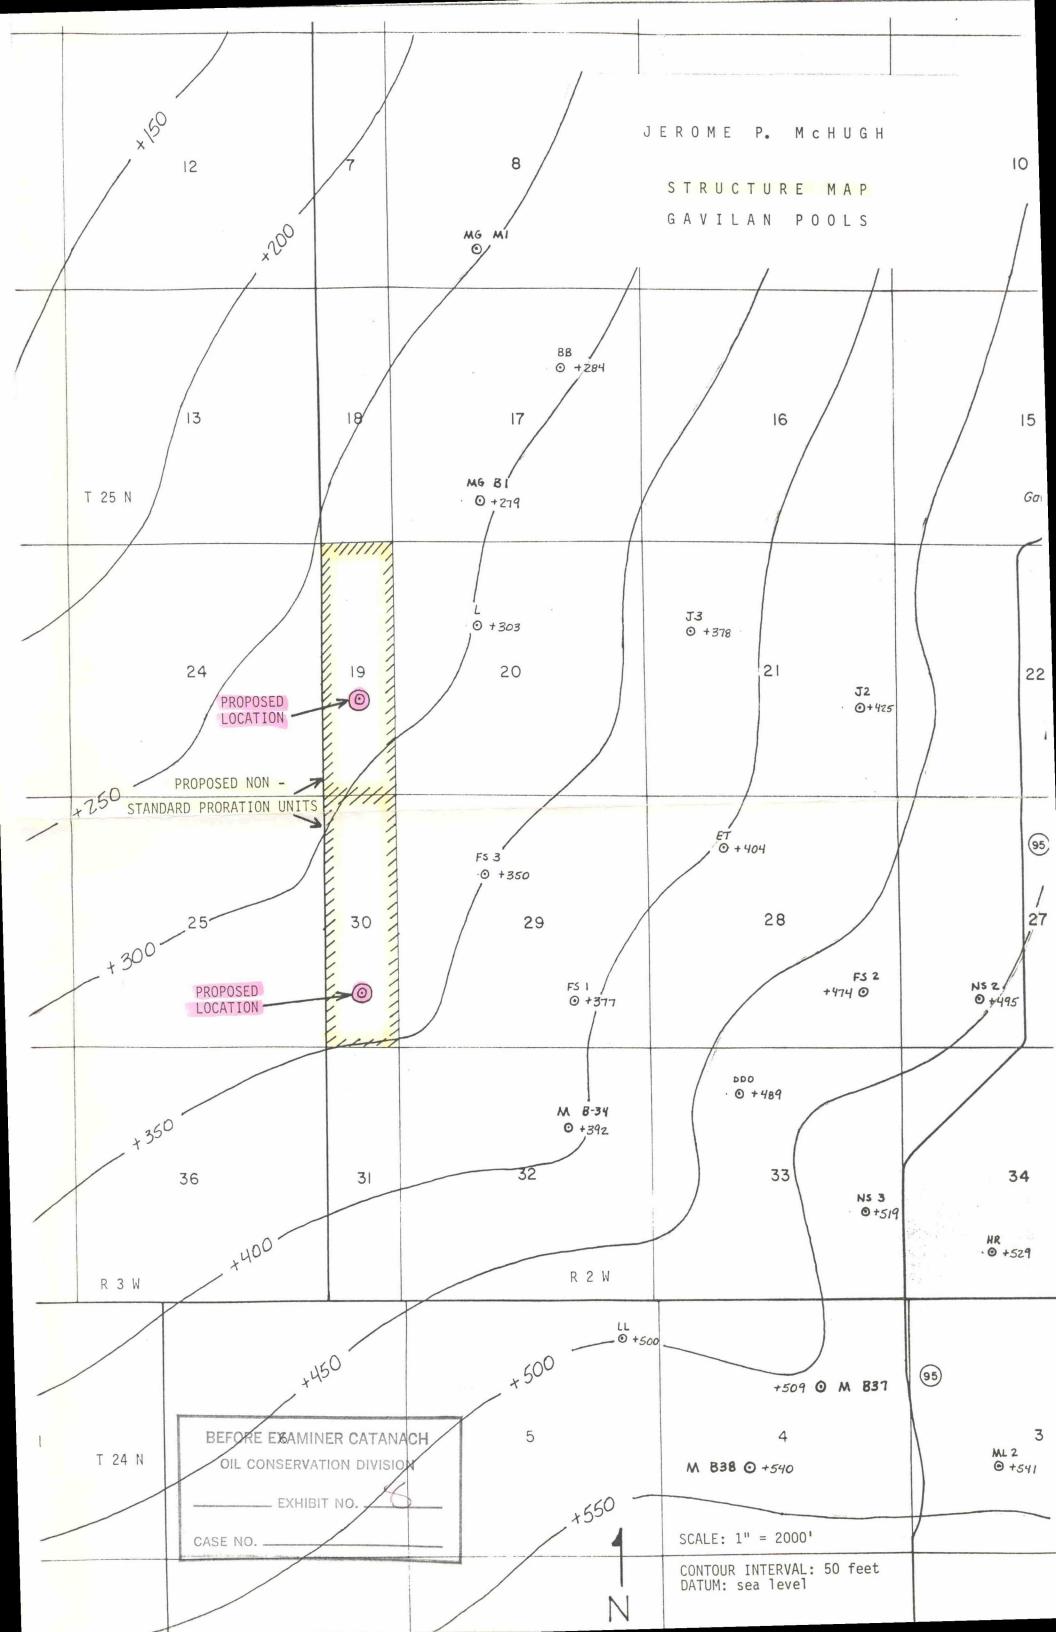

Enclosed is a copy of the docket from the NMOCD for a hearing originally set for March 19, 1986.

Note, under Case 8854, the Oil Conservation Commission under its own initiative proposed that the Sections 6, 7, 18, 19, 30, and 31, Township 25 North, Range 2 West be combined with the W/2 of each respective east offset, being the W/2 of Sections 5, 8, 17, 20, 29, and 32, for a 500 acre unit, more or less, with a two well allowable.

In light of the fact that we have a producing well in the W/2 of Section 20 and two wells in Section 29, spaced in the N/2 and S/2, we find that the Commission proposal is unacceptable.

The Commission is attempting to combine non-producing, undeveloped acreage with three producing wells which we currently have. The owners of the producing leases would come under our wells risk free.

Note on page 2 of the docket where our Case 8839 is proposed. We are asking the Commission to leave our producing wells as is and space Sections 19 and 30, being 186 acres each, more or less, by themselves. McHugh having an interest in both Sections 19 and 30 would agree to reduce our allowables, if drilled and productive, by a factor of 186 acres/320 acres.