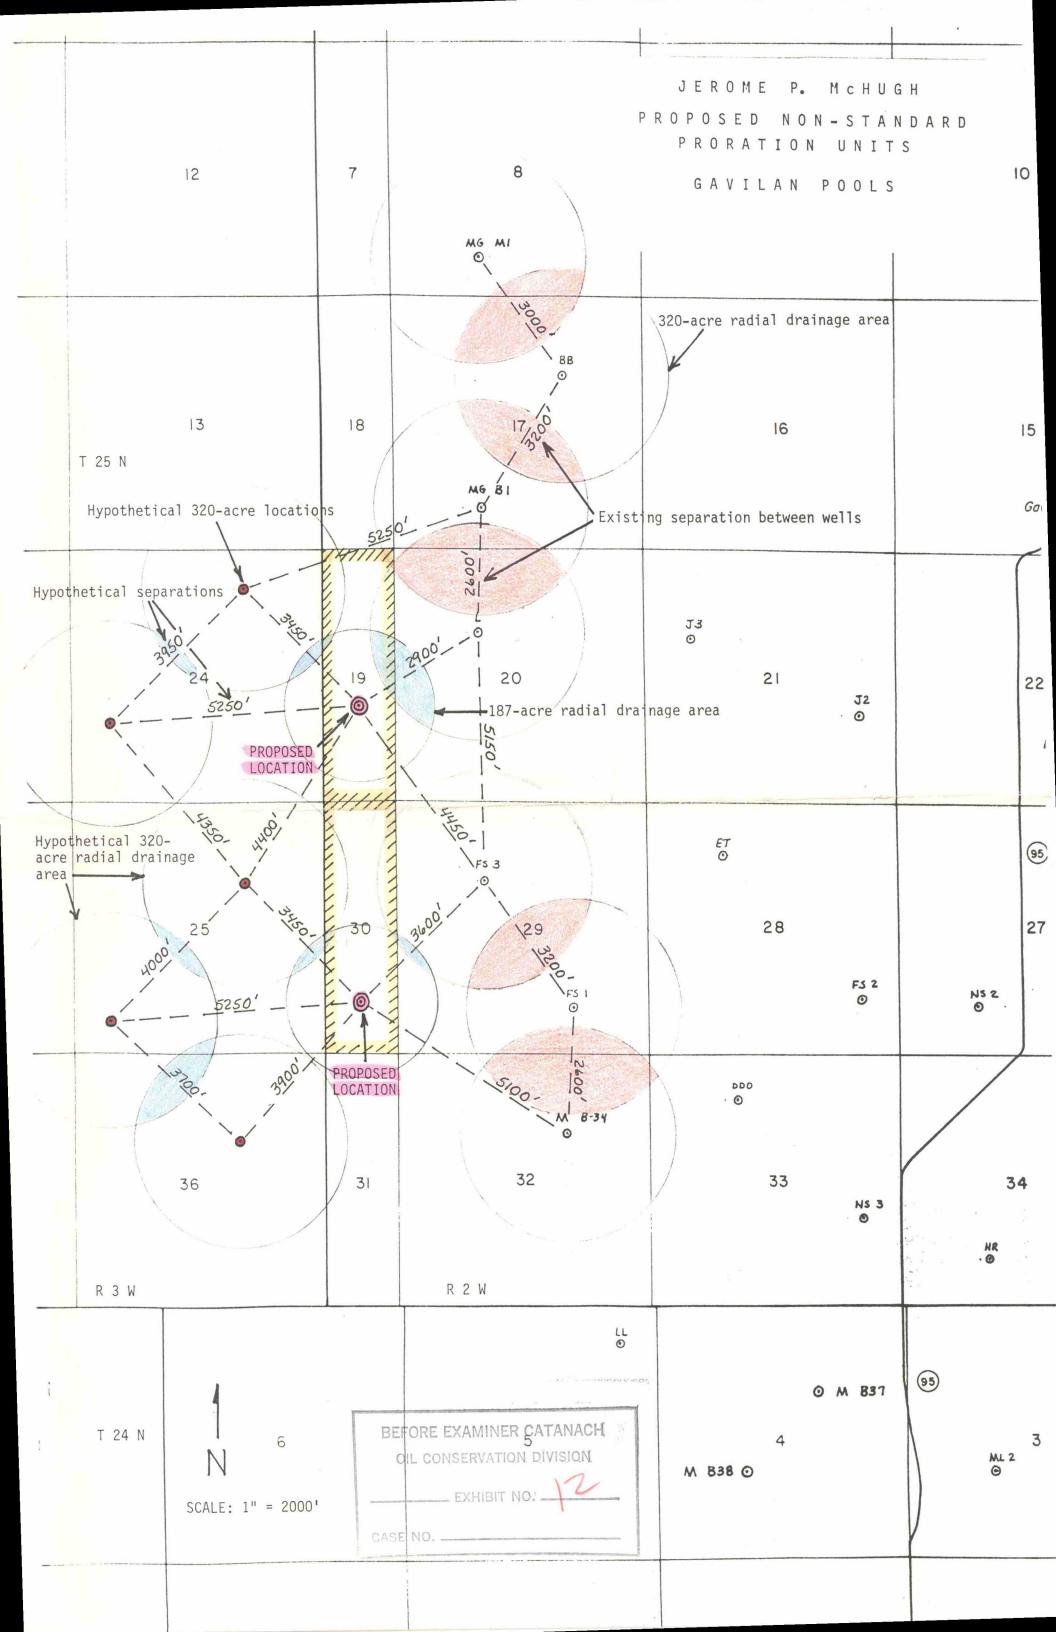

۲ HR • 0 RZW R3W CUBRENT SPACING UNIT CASE 8839 PROPOSED NON-PROT. Unit SECTIONS 19 & 30 - T25N-R2W 3 Rio ARRIBA Co., N. MEXICO 5 Exhibit 4