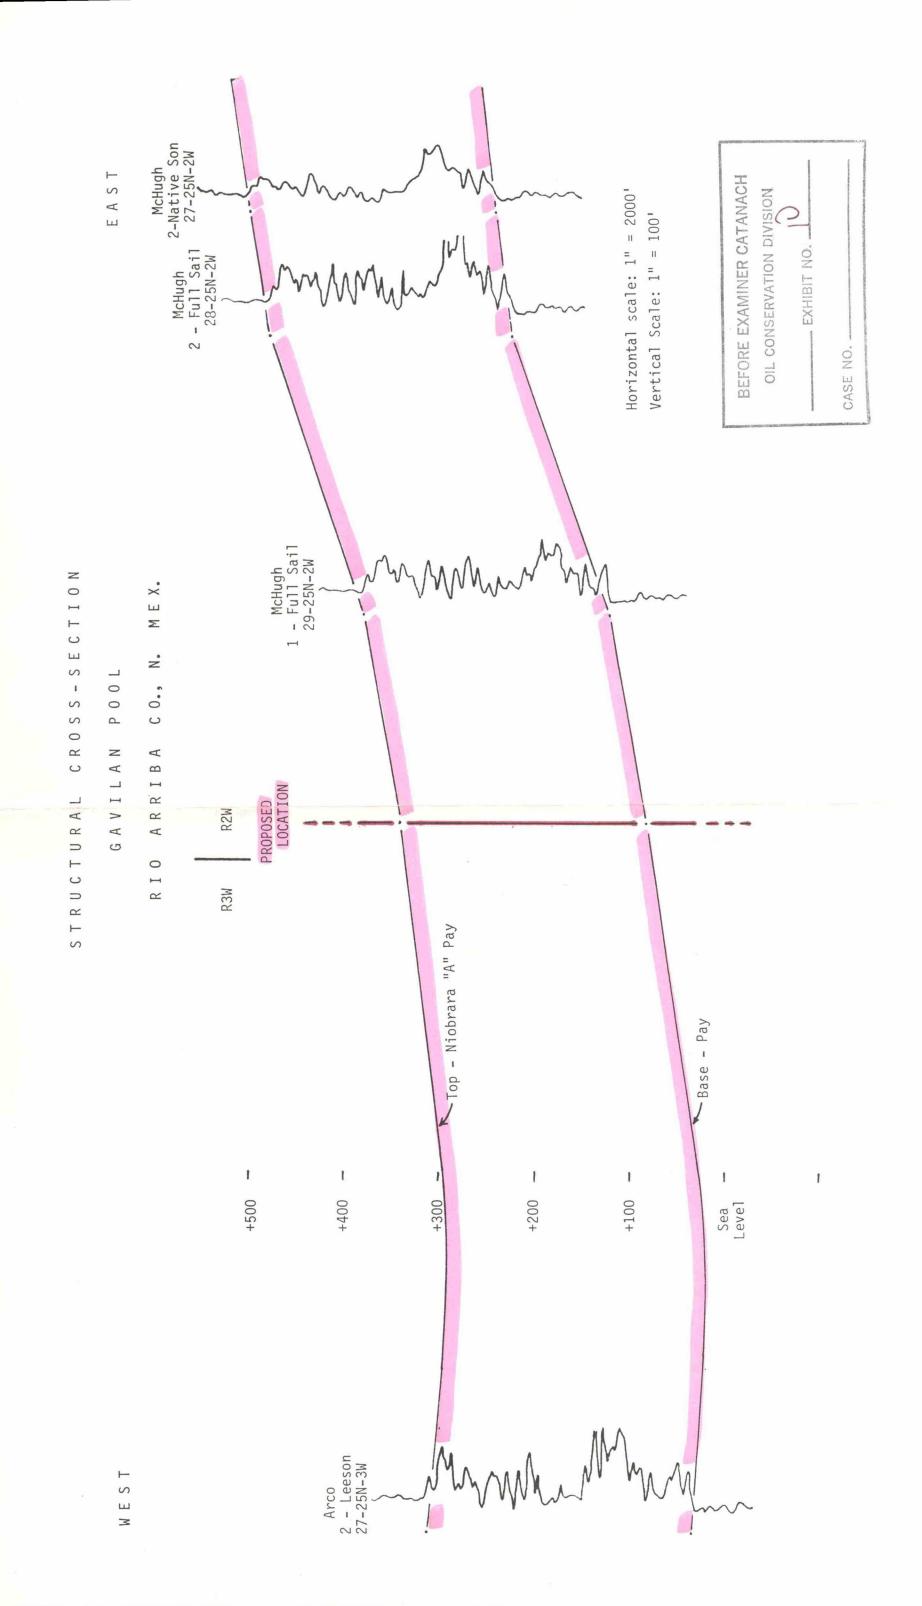

The purpose for the readvertisement is due to the fact that we are proposing to move the requested location in Section 30 from 660' FSL and FEL to 1,420' FSL and 660' FEL inasmuch as our original location was in Gavilan Lake. We did not discover this oversight until recently, and requested in our presentation yesterday that the location be moved. Mr. Catanach advised that he had no objection to said revised location but under New Mexico statute he must ask us to readvertise the case with the new location.

Enclosed is a copy of the docket from the NMOCD for a hearing originally set for March 19, 1986.

Note, under Case 8854, the Oil Conservation Commission under its own initiative proposed that the Sections 6, 7, 18, 19, 30, and 31, Township 25 North, Range 2 West be combined with the W/2 of each respective east offset, being the W/2 of Sections 5, 8, 17, 20, 29, and 32, for a 500 acre unit, more or less, with a two well allowable.

In light of the fact that we have a producing well in the W/2 of Section 20 and two wells in Section 29, spaced in the N/2 and S/2, we find that the Commission proposal is unacceptable.

The Commission is attempting to combine non-producing, undeveloped acreage with three producing wells which we currently have. The owners of the producing leases would come under our wells risk free.

Note on page 2 of the docket where our Case 8839 is proposed. We are asking the Commission to leave our producing wells as is and space Sections 19 and 30, being 186 acres each, more or less, by themselves. McHugh having an interest in both Sections 19 and 30 would agree to reduce our allowables, if drilled and productive, by a factor of 186 acres/320 acres.