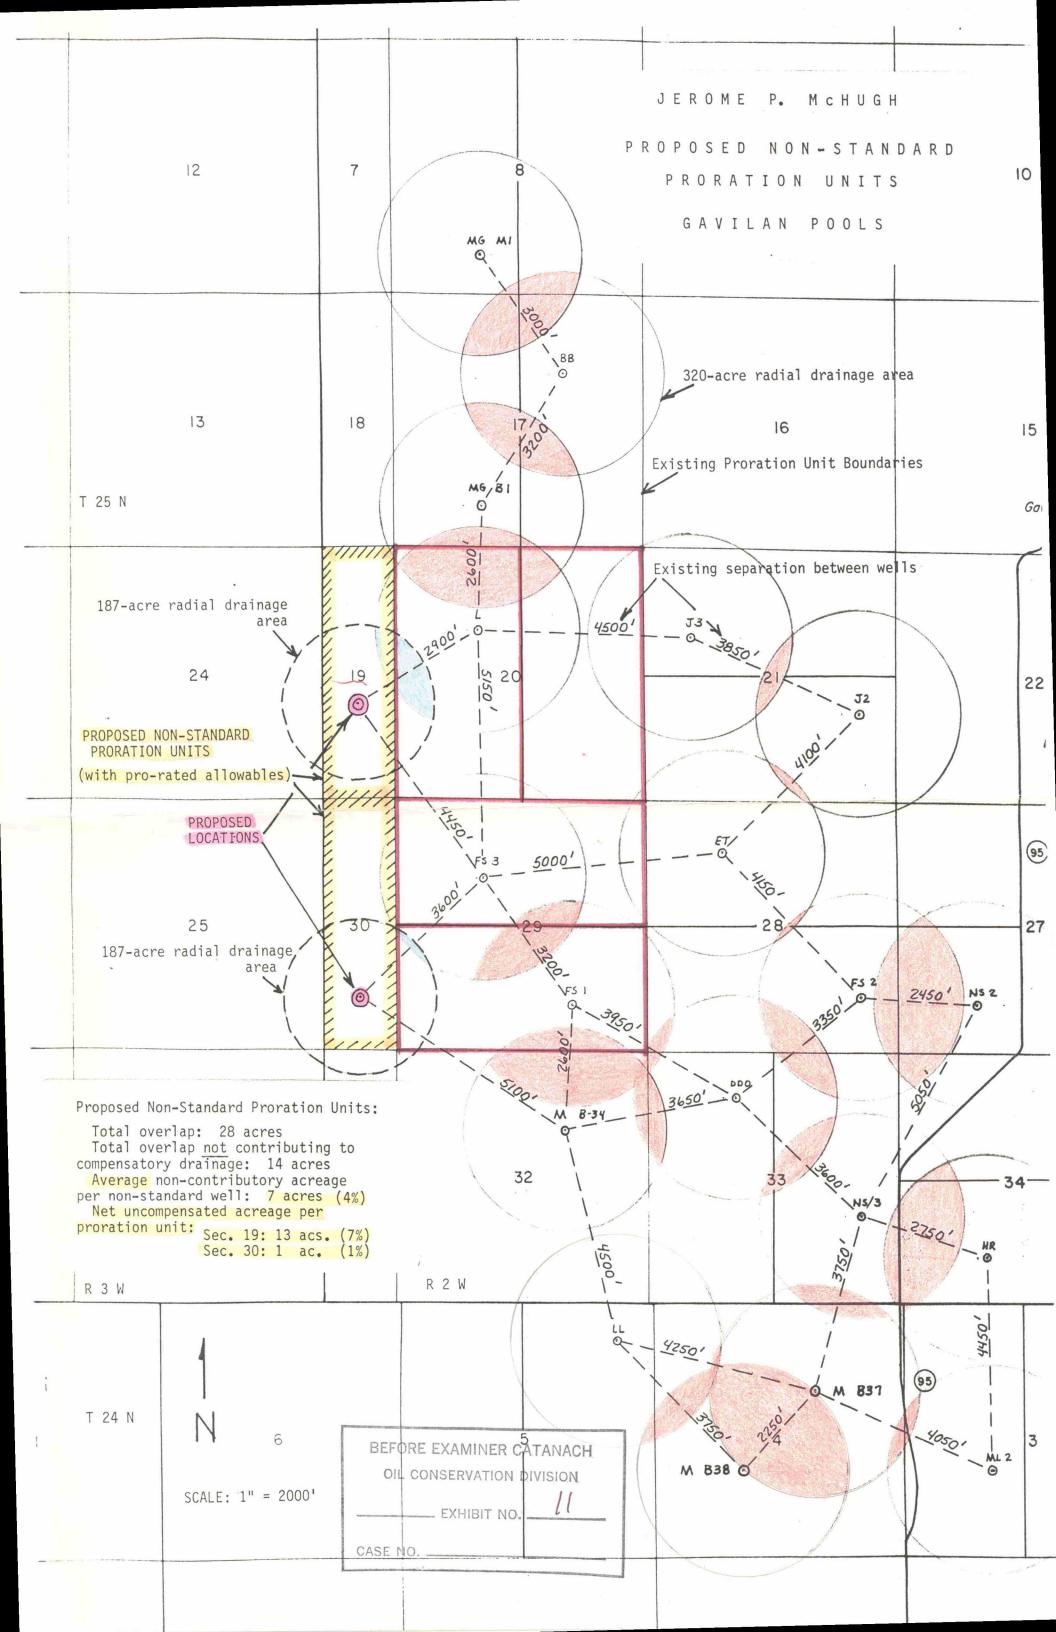

۲ HR • 0 RZW R3W CUBRENT SPACING UNIT CASE 8839 PROPOSED NON-PROT. Unit SECTIONS 19 & 30 - T25N-R2W 3 Rio ARRIBA Co., N. MEXICO 5 Exhibit 4