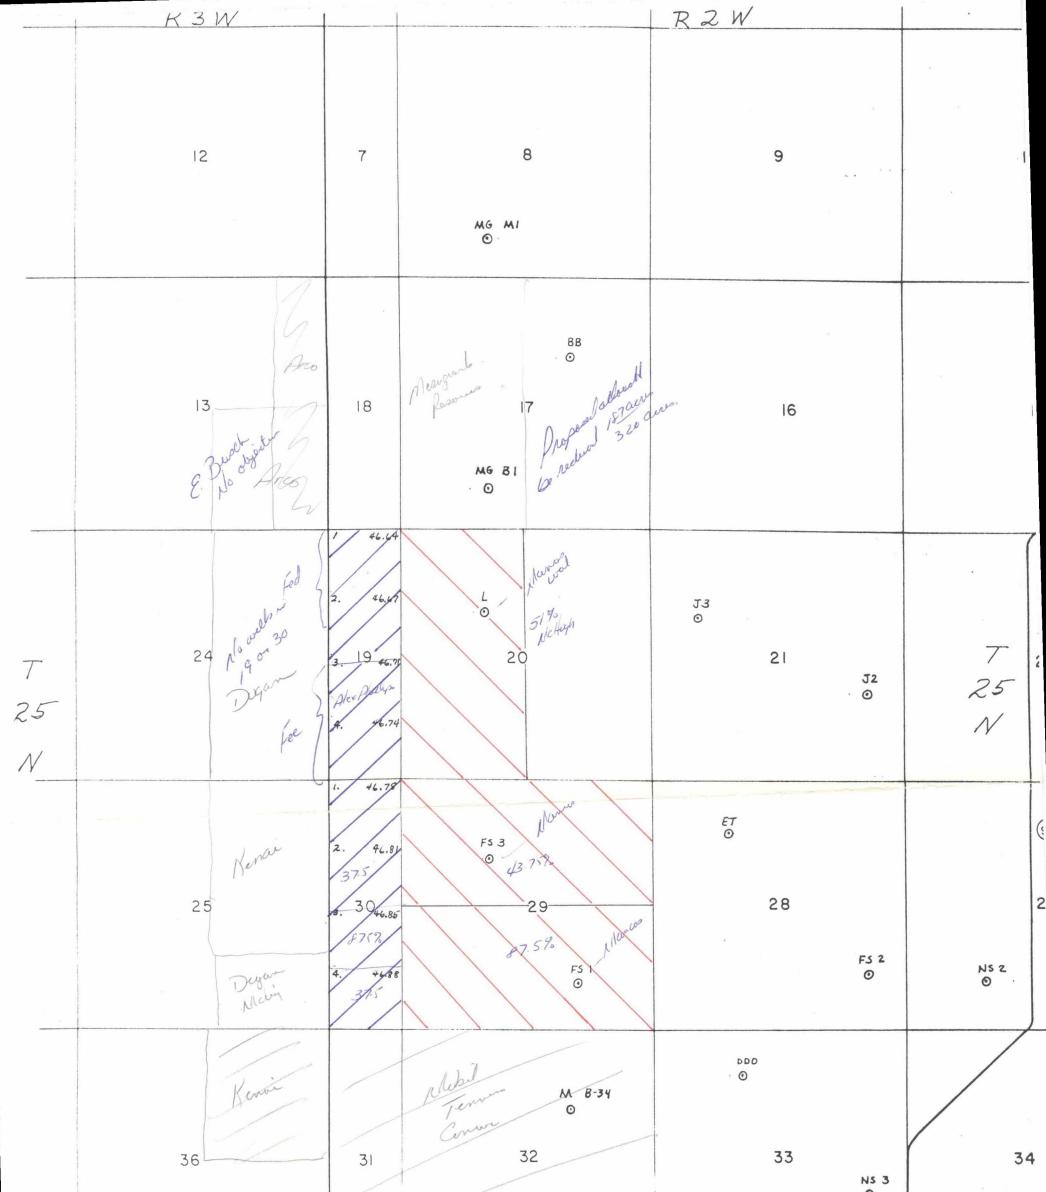

۲ HR • 0 RZW R3W CUBRENT SPACING UNIT CASE 8839 PROPOSED NON-PROT. Unit SECTIONS 19 & 30 - T25N-R2W 3 Rio ARRIBA Co., N. MEXICO 5 Exhibit 4