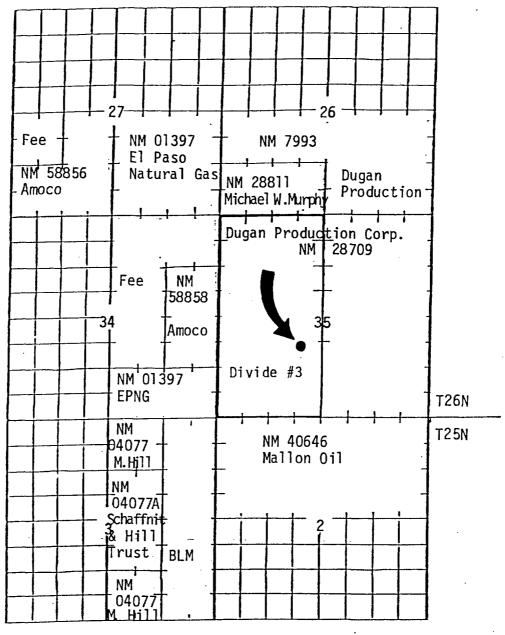

Dear Mr. Chavez:

We hereby request approval of an unorthodox location for the subject well. Copies of the well location plat, topographic map, a map showing offsetting operators and a production map are attached for your reference.

The unorthodox location is necessary due to topographic conditions (steep sandstone bluffs with narrow dendritic drainage) and the existance of a Ciniza Oil pipeline.

A copy of this application is being submitted to all offsetting operators by certified mail with a request that they furnish your office with a waiver of objection.