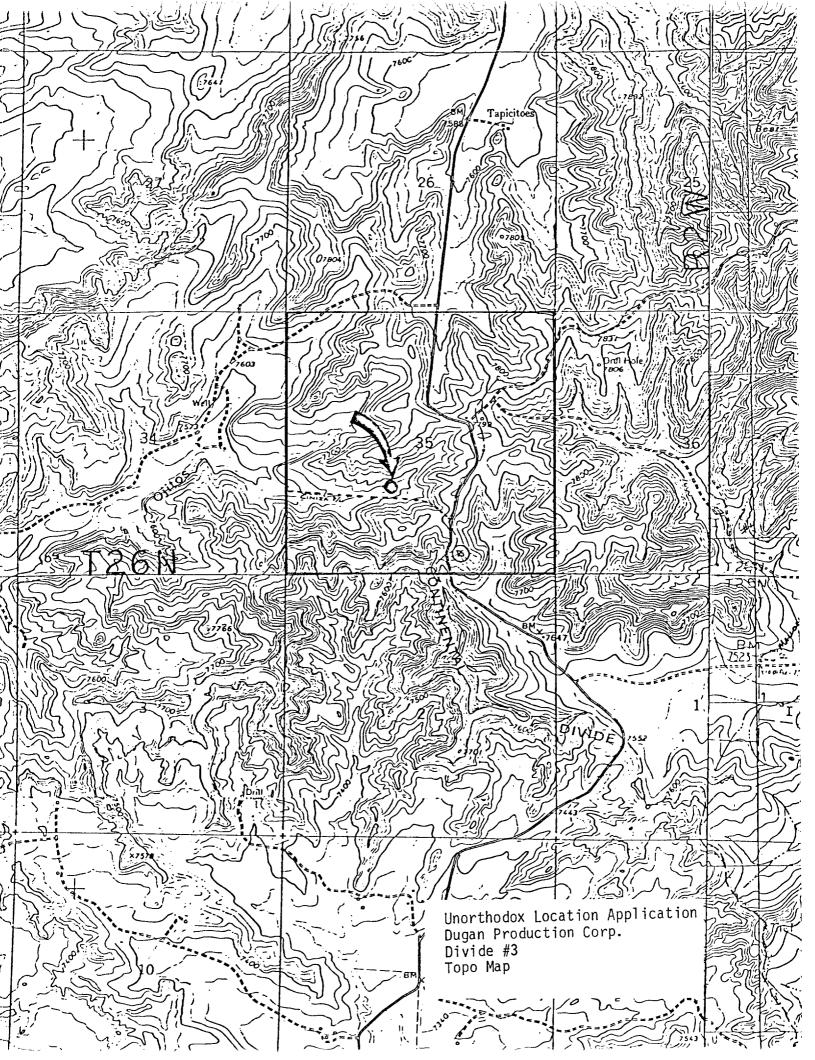

Dear Mr. Chavez:

We hereby request approval of an unorthodox location for the subject well. Copies of the well location plat, topographic map, a map showing offsetting operators and a production map are attached for your reference.

The unorthodox location is necessary due to topographic conditions (steep sandstone bluffs with narrow dendritic drainage) and the existance of a Ciniza Oil pipeline.

A copy of this application is being submitted to all offsetting operators by certified mail with a request that they furnish your office with a waiver of objection.