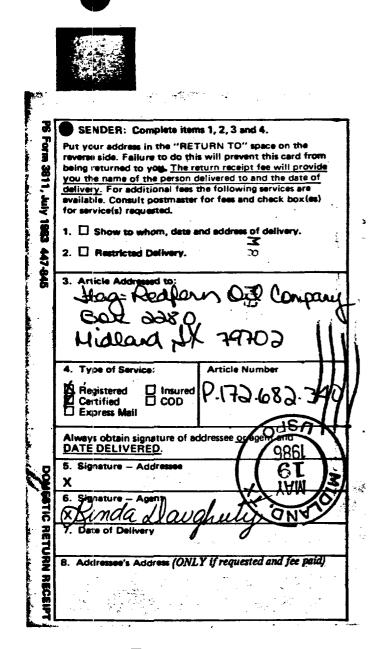

## OPERATORS IN THE INDIAN BASIN (UPPER PENN) FIELD

ARCO Oil & Gas Company Box 1610 Midland, Texas 79702 Chevron U.S.A., Inc. Box 1660 800 Wall Towers East Bldg. Midland, Texas 79702 Robert N. Enfield Box 2431 Santa Fe, New Mexico 87501 Flag-Redfern Oil Company Box 2280 Midland, Texas 79702 Kaneb Operating Company, Ltd. Box 4502 Houston, Texas 77210 Kerr-McGee Corporation Box 250 Amarillo, Texas 79189 Marathon Oil Company Box 552 Midland, Texas 79702 Meridian Oil Company 4936 Collinwood Suite A Fort Worth, Texas 76107 Monsanto Company 1330 Midland Nat'l Bank Tower 500 W. Texas Midland, Texas 79701 Sun E&P Company Two Lincoln Centre/LB 2 5420 LBJ Frwy. Dallas, Texas 75240 Texaco Inc. Box 728 Hobbs, New Mexico 88240 **TXO Production Corporation** 1700 Pacific/LB 10 Dallas, Texas 75201 Union Oil Company of California Star Route

# P 172 682 340