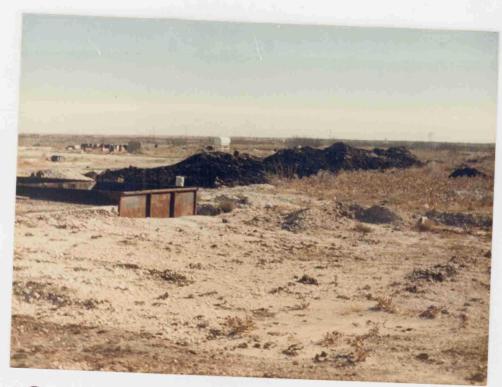

#### South Side of Road

- 9 500 bb1 tanks w/walkway attached
- 1 300 bbls storage tank
- 3 melting pits buried below ground
- 1 cement foundation approximately 30' x 60' building
   has been removed
- 1 cement foundation approximately 10' x 12' building
   has been removed
- 1 assortment of tanks, barrels, junk, and old bus
- 1 pile of oily dirt covering approximately 1/3 acre

#### North Side of Road

- 1 building 10'  $\times$  20'
- 1 4' x 20' heater treater in use
- 4 4' x 20' heater treating in NW corner laying down not in use
- 1 10' x 10' building
- 14 tanks 500 bbl & 750 bbl all connected w/walkway in center of location
- 7 tanks on east edge of location 250 & 500 bbls
- 4 tanks on north side of location 3/250 & 1/750 bbls
- 1 frac tank on front side of location
- 1 assorted pipe & junk in NW corner

Oil Processing 5-13-86

02 Processing 5-13-86

Case 8983 Ex. 1-A

Case 8983 Ex. 1-B

Case 8983 Ex. 1-C

Case 8983 Ex 1-D

Case 8983 Ex 1-E

Case 8983 Ex 1-F