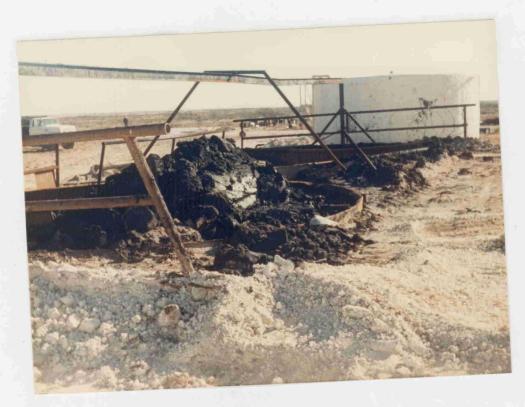

#### South Side of Road

- 9 500 bb1 tanks w/walkway attached
- 1 300 bbls storage tank
- 3 melting pits buried below ground
- 1 cement foundation approximately 30' x 60' building
   has been removed
- 1 cement foundation approximately 10' x 12' building
   has been removed
- 1 assortment of tanks, barrels, junk, and old bus
- 1 pile of oily dirt covering approximately 1/3 acre

#### North Side of Road

- 1 building 10'  $\times$  20'
- 1 4' x 20' heater treater in use
- 4 4' x 20' heater treating in NW corner laying down not in use
- 1 10' x 10' building
- 14 tanks 500 bbl & 750 bbl all connected w/walkway in center of location
- 7 tanks on east edge of location 250 & 500 bbls
- 4 tanks on north side of location 3/250 & 1/750 bbls
- 1 frac tank on front side of location
- 1 assorted pipe & junk in NW corner

Oil Processing 5-13-86

02 Processing 5-13-86

Case 8983 Ex. 1-A

Case 8983 Ex. 1-B

Case 8983 Ex. 1-C

Case 8983 Ex 1-D

Case 8983 Ex 1-E

Case 8983 Ex 1-F