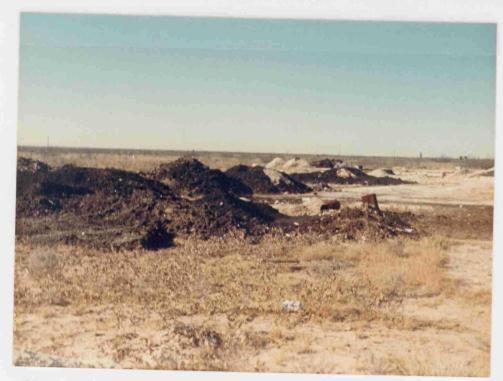

#### South Side of Road

- 9 500 bb1 tanks w/walkway attached
- 1 300 bbls storage tank
- 3 melting pits buried below ground
- 1 cement foundation approximately 30' x 60' building
   has been removed
- 1 cement foundation approximately 10' x 12' building
   has been removed
- 1 assortment of tanks, barrels, junk, and old bus
- 1 pile of oily dirt covering approximately 1/3 acre

#### North Side of Road

- 1 building 10'  $\times$  20'
- 1 4' x 20' heater treater in use
- 4 4' x 20' heater treating in NW corner laying down not in use
- 1 10' x 10' building
- 14 tanks 500 bbl & 750 bbl all connected w/walkway in center of location
- 7 tanks on east edge of location 250 & 500 bbls
- 4 tanks on north side of location 3/250 & 1/750 bbls
- 1 frac tank on front side of location
- 1 assorted pipe & junk in NW corner

Oil Processing 5-13-86

02 Processing 5-13-86

Case 8983 Ex. 1-A

Case 8983 Ex. 1-B

Case 8983 Ex. 1-C

Case 8983 Ex 1-D

Case 8983 Ex 1-E

Case 8983 Ex 1-F