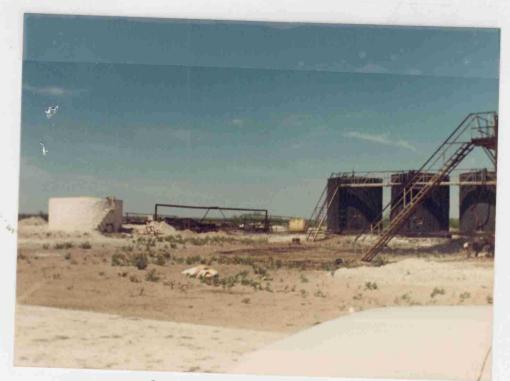

#### South Side of Road

- 9 500 bb1 tanks w/walkway attached
- 1 300 bbls storage tank
- 3 melting pits buried below ground
- 1 cement foundation approximately 30' x 60' building
   has been removed
- 1 cement foundation approximately 10' x 12' building
   has been removed
- 1 assortment of tanks, barrels, junk, and old bus
- 1 pile of oily dirt covering approximately 1/3 acre

#### North Side of Road

- 1 building 10'  $\times$  20'
- 1 4' x 20' heater treater in use
- 4 4' x 20' heater treating in NW corner laying down not in use
- 1 10' x 10' building
- 14 tanks 500 bbl & 750 bbl all connected w/walkway in center of location
- 7 tanks on east edge of location 250 & 500 bbls
- 4 tanks on north side of location 3/250 & 1/750 bbls
- 1 frac tank on front side of location
- 1 assorted pipe & junk in NW corner

Oil Processing 5-13-86

02 Processing 5-13-86

Case 8983 Ex. 1-A

Case 8983 Ex. 1-B

Case 8983 Ex. 1-C

Case 8983 Ex 1-D

Case 8983 Ex 1-E

Case 8983 Ex 1-F