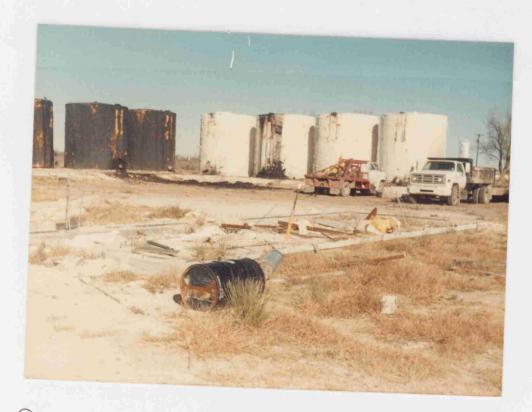

#### South Side of Road

- 9 500 bb1 tanks w/walkway attached
- 1 300 bbls storage tank
- 3 melting pits buried below ground
- 1 cement foundation approximately 30' x 60' building
   has been removed
- 1 cement foundation approximately 10' x 12' building
   has been removed
- 1 assortment of tanks, barrels, junk, and old bus
- 1 pile of oily dirt covering approximately 1/3 acre

#### North Side of Road

- 1 building 10'  $\times$  20'
- 1 4' x 20' heater treater in use
- 4 4' x 20' heater treating in NW corner laying down not in use
- 1 10' x 10' building
- 14 tanks 500 bbl & 750 bbl all connected w/walkway in center of location
- 7 tanks on east edge of location 250 & 500 bbls
- 4 tanks on north side of location 3/250 & 1/750 bbls
- 1 frac tank on front side of location
- 1 assorted pipe & junk in NW corner

Oil Processing 5-13-86

02 Processing 5-13-86

Case 8983 Ex. 1-A

Case 8983 Ex. 1-B

Case 8983 Ex. 1-C

Case 8983 Ex 1-D

Case 8983 Ex 1-E

Case 8983 Ex 1-F