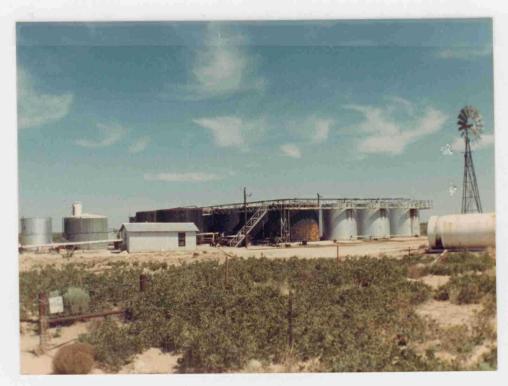

#### South Side of Road

- 9 500 bb1 tanks w/walkway attached
- 1 300 bbls storage tank
- 3 melting pits buried below ground
- 1 cement foundation approximately 30' x 60' building
   has been removed
- 1 cement foundation approximately 10' x 12' building
   has been removed
- 1 assortment of tanks, barrels, junk, and old bus
- 1 pile of oily dirt covering approximately 1/3 acre

#### North Side of Road

- 1 building 10'  $\times$  20'
- 1 4' x 20' heater treater in use
- 4 4' x 20' heater treating in NW corner laying down not in use
- 1 10' x 10' building
- 14 tanks 500 bbl & 750 bbl all connected w/walkway in center of location
- 7 tanks on east edge of location 250 & 500 bbls
- 4 tanks on north side of location 3/250 & 1/750 bbls
- 1 frac tank on front side of location
- 1 assorted pipe & junk in NW corner

Oil Processing 5-13-86

02 Processing 5-13-86

Case 8983 Ex. 1-A

Case 8983 Ex. 1-B

Case 8983 Ex. 1-C

Case 8983 Ex 1-D

Case 8983 Ex 1-E

Case 8983 Ex 1-F