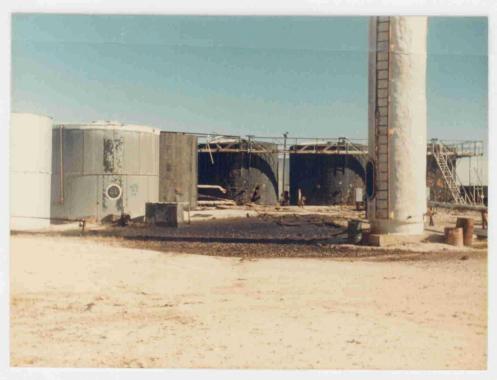

#### South Side of Road

- 9 500 bb1 tanks w/walkway attached
- 1 300 bbls storage tank
- 3 melting pits buried below ground
- 1 cement foundation approximately 30' x 60' building
   has been removed
- 1 cement foundation approximately 10' x 12' building
   has been removed
- 1 assortment of tanks, barrels, junk, and old bus
- 1 pile of oily dirt covering approximately 1/3 acre

#### North Side of Road

- 1 building 10'  $\times$  20'
- 1 4' x 20' heater treater in use
- 4 4' x 20' heater treating in NW corner laying down not in use
- 1 10' x 10' building
- 14 tanks 500 bbl & 750 bbl all connected w/walkway in center of location
- 7 tanks on east edge of location 250 & 500 bbls
- 4 tanks on north side of location 3/250 & 1/750 bbls
- 1 frac tank on front side of location
- 1 assorted pipe & junk in NW corner

Oil Processing 5-13-86

02 Processing 5-13-86

Case 8983 Ex. 1-A

Case 8983 Ex. 1-B

Case 8983 Ex. 1-C

Case 8983 Ex 1-D

Case 8983 Ex 1-E

Case 8983 Ex 1-F