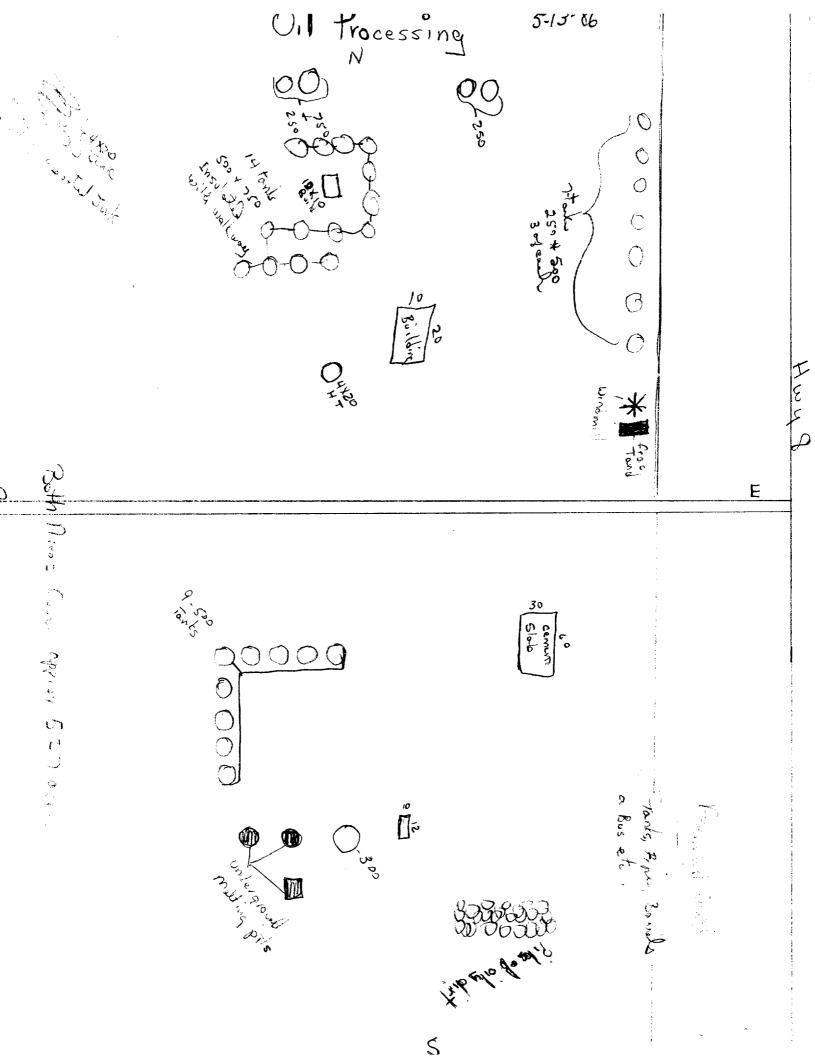

### Inventory as of May 13, 1986

This treating plant is located approximately five miles south of Monument on Hwy 8 approximately 200 yards west of the highway

#### South Side of Road

- 9 500 bb1 tanks w/walkway attached
- 1 300 bbls storage tank
- 3 melting pits buried below ground
- 1 cement foundation approximately 30' x 60' building
   has been removed
- 1 cement foundation approximately 10' x 12' building
   has been removed
- 1 assortment of tanks, barrels, junk, and old bus
- 1 pile of oily dirt covering approximately 1/3 acre

#### North Side of Road

- 1 building 10'  $\times$  20'
- 1 4' x 20' heater treater in use
- 4 4' x 20' heater treating in NW corner laying down not in use
- 1 10' x 10' building
- 14 tanks 500 bbl & 750 bbl all connected w/walkway in center of location
- 7 tanks on east edge of location 250 & 500 bbls
- 4 tanks on north side of location 3/250 & 1/750 bbls
- 1 frac tank on front side of location
- 1 assorted pipe & junk in NW corner