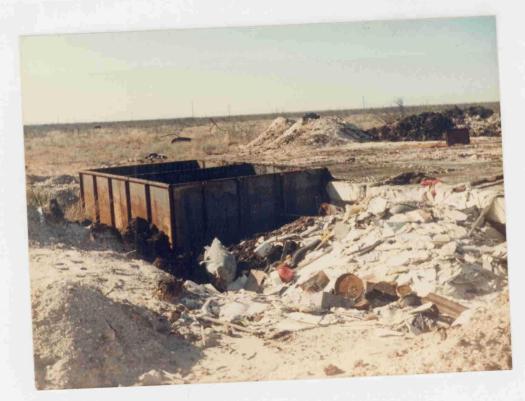

#### South Side of Road

- 9 500 bb1 tanks w/walkway attached
- 1 300 bbls storage tank
- 3 melting pits buried below ground
- 1 cement foundation approximately 30' x 60' building
   has been removed
- 1 cement foundation approximately 10' x 12' building
   has been removed
- 1 assortment of tanks, barrels, junk, and old bus
- 1 pile of oily dirt covering approximately 1/3 acre

#### North Side of Road

- 1 building 10'  $\times$  20'
- 1 4' x 20' heater treater in use
- 4 4' x 20' heater treating in NW corner laying down not in use
- 1 10' x 10' building
- 14 tanks 500 bbl & 750 bbl all connected w/walkway in center of location
- 7 tanks on east edge of location 250 & 500 bbls
- 4 tanks on north side of location 3/250 & 1/750 bbls
- 1 frac tank on front side of location
- 1 assorted pipe & junk in NW corner

Oil Processing 5-13-86

02 Processing 5-13-86

Case 8983 Ex. 1-A

Case 8983 Ex. 1-B

Case 8983 Ex. 1-C

Case 8983 Ex 1-D

Case 8983 Ex 1-E

Case 8983 Ex 1-F