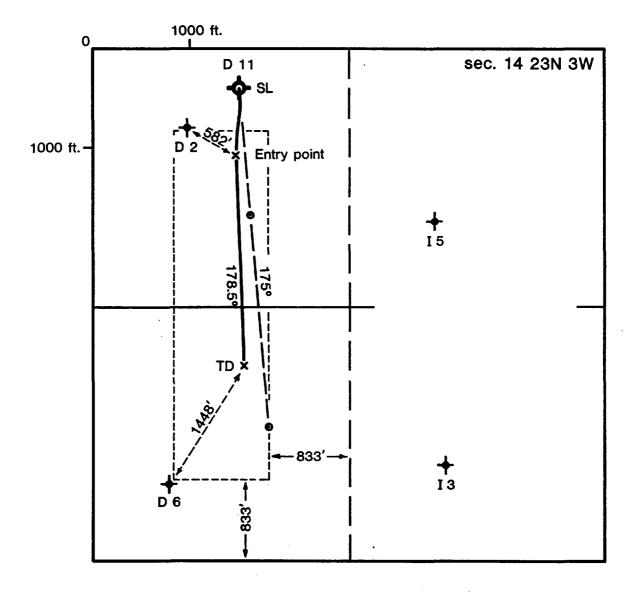

Attached are plats showing the plan view of the well with its horizontal section across the production units assigned and the vertical section showing certain high lights of the drilling of this well.

The D-11 horizontal section is inside the 833' restriction from the outside of the production unit as required by order R-8479.

However, as shown on the plan view, the horizontal section of the D-11 well is a calculated 582' from the D-2 well.

## Delf aquitaine inc Plan View

Lindrith-West Gallup-Dakota Oil Pool Chacon Jicarilla Apache D #11