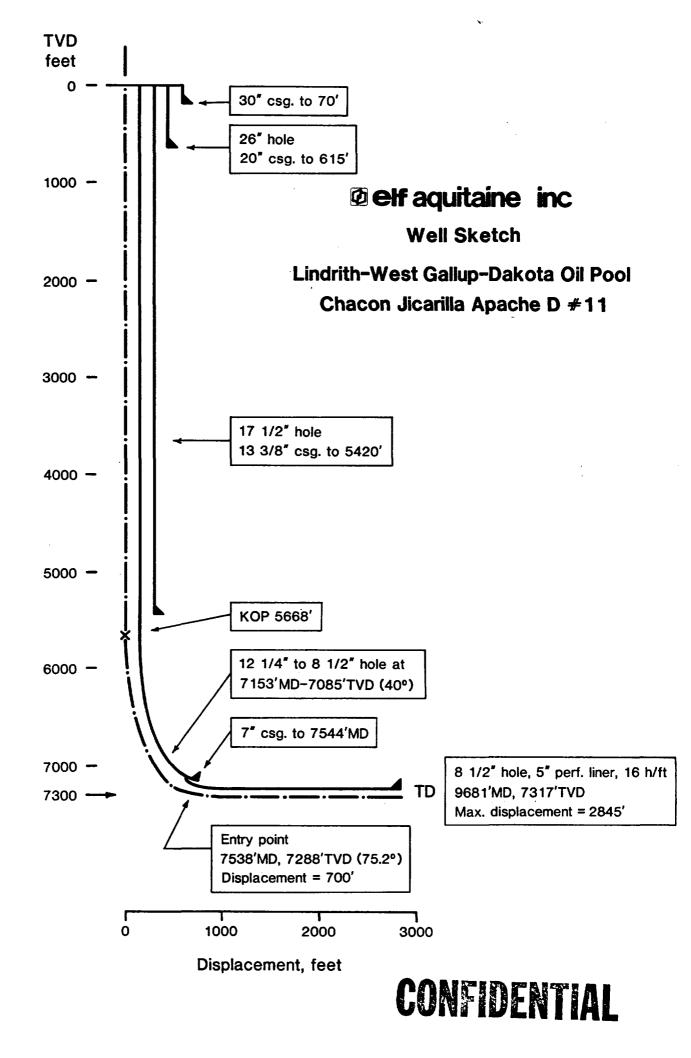

Attached are plats showing the plan view of the well with its horizontal section across the production units assigned and the vertical section showing certain high lights of the drilling of this well.