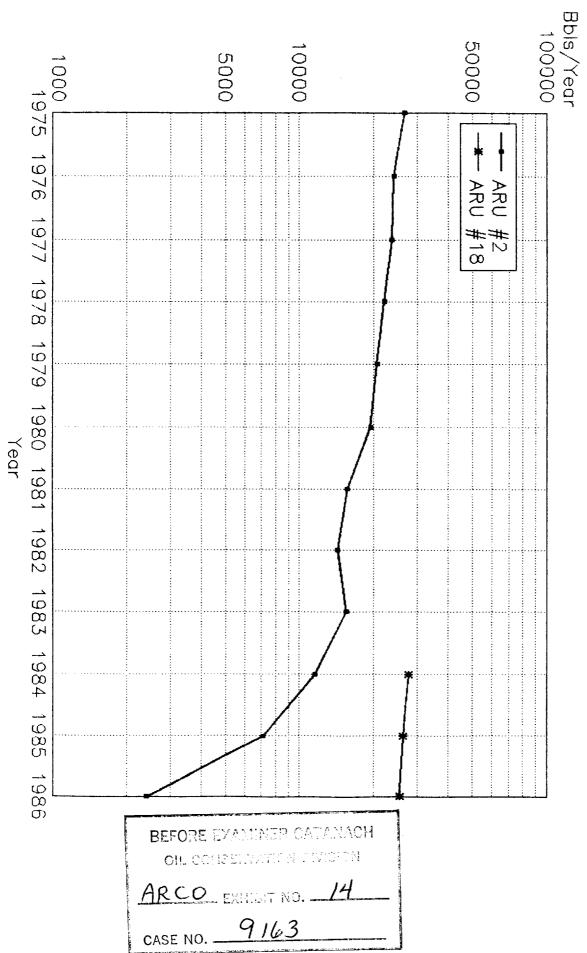

#### Wolfcamp Pressure Data

| Anderson Ranch Wolfcamp Discovery Pressure<br>Anderson Ranch Unit No. 4 DST July 1953       | ≈ 3950 psig     |
|---------------------------------------------------------------------------------------------|-----------------|
| North Anderson Ranch Wolfcamp Discovery Pressure<br>North Anderson Ranch No. 1 DST May 1960 | ≈ 3640 psig     |
| Anderson Ranch Wolfcamp Pressure 1985<br>Anderson Ranch Unit No. 18                         | ∠ 1700 psig     |
| West Anderson Ranch Wolfcamp State No. 1<br>DST February 1987                               | pprox 3550 psig |

#### Wolfcamp Pressure Data

| Anderson Ranch Wolfcamp Discovery Pressure<br>Anderson Ranch Unit No. 4 DST July 1953       | ≈ 3950 psig     |
|---------------------------------------------------------------------------------------------|-----------------|
| North Anderson Ranch Wolfcamp Discovery Pressure<br>North Anderson Ranch No. 1 DST May 1960 | ≈ 3640 psig     |
| Anderson Ranch Wolfcamp Pressure 1985<br>Anderson Ranch Unit No. 18                         | ✓ 1700 psig     |
| West Anderson Ranch Wolfcamp State No. 1 DST February 1987                                  | pprox 3550 psig |