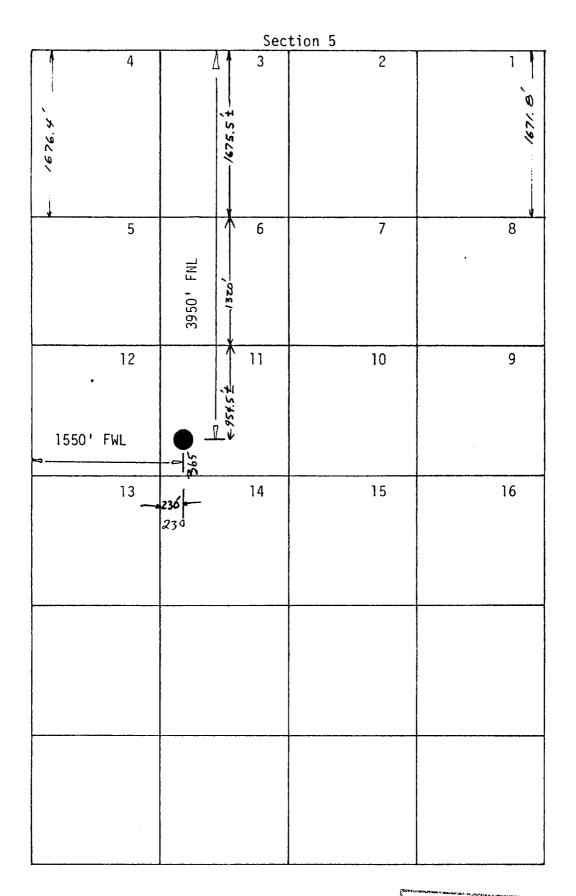

All of the above-described units are to be dedicated to a single well to be drilled at an unorthodox well location 3950 feet from the North line and 1550 feet from the West line (Unit K) of said Section 5."

Lot 14 to form a standard 40-acre oil spacing and proration unit for any and all formations and/or pools developed on 40-acre spacing.

(3) All of the above-described units are to be dedicated to a single well to be drilled at an unorthodox well location 3950 feet from the North line and 1550 feet from the West line (Unit K) of said Section 5.

All of the above-described units are to be dedicated to a single well to be drilled at an unorthodox well location 3950 feet from the North line and 1550 feet from the West line (Unit K) of said Section 5.