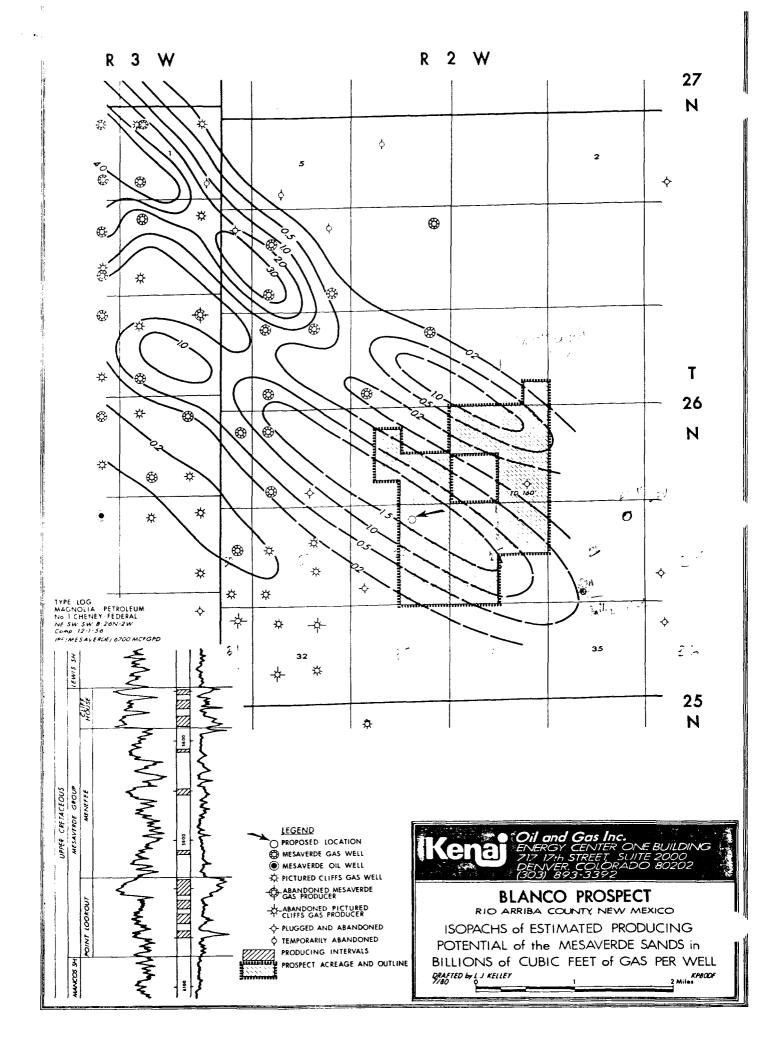

orm you that we are fully cognizant of their intended operations regarding their Joe Whitney #1 Well located 990' FNL, 890' FEL 26-T26N-R2W, N.M.P.M., Rio Arriba County, New Mexico as well as their application in the matter of case number 9295 before the New Mexico Oil Conservation Division and hereby waive all notification rights provided for our benefit by the rules and regulations of the New Mexico Oil Conservation Division. Furthermore, we hereby give our consent and decline all further opportunity to object to the application of Hixon Development Company for the granting of their request to the New Mexico Oil Conservation Division in the matter of case number 9295.

Very truly yours,

Mazzola & Company

CC: Hixon Development Company Post Office Box 2810

Farmington, New Mexico 87499





February 12, 1988

Mr. Michael E. Stogner Engineer/Chief Hearing Officer New Mexico Oil Conservation Division Post Office Box 2088 Santa Fe, New Mexico 87504

Subject: Application for Non-Standard Proration Unit

Hixon Development Company Joe Whitney #1 Well

Rio Arriba County, New Mexico

New Mexico Oil Conservation Division Case Number 9295

m.5

Dear Mr. Stogner:

Enclosed please find copies of the certified return receipts from T. H. McElvain and Joseph R. Mazzola for the letters of notification pertaining to the subject application.

If you should have any questions regarding this matter, please do not hesitate to call me at 326-3325.

Mery truly yours,

Charles Orin Foster Vice President - Land

COF/plc

Enclosures

|   | SENDER: Complete items 1 and 2 when additional services ar