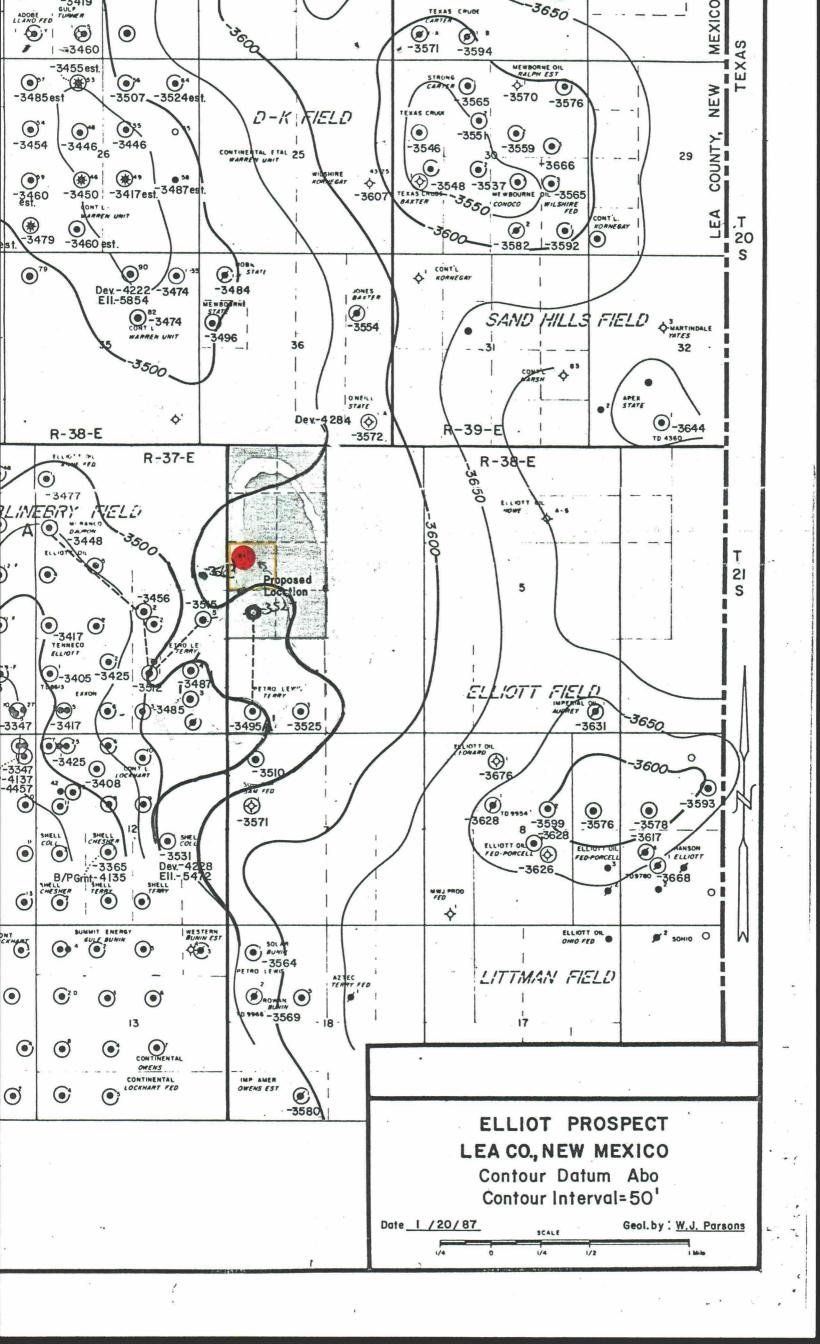

Re: Administrative Forced Pooling
Unlocatable Mineral Owner
Lea County, New Mexico
Township 21 South, Range 38 East, NMPM
Section 6: Lot 12
Containing 40 acres more or less

- 1. Map outlining the spacing unit to be pooled.
- 2. List of owners, notice of ownership and interest in the spacing unit to be pooled.
- 3. Affidavit of Steve Brown setting forth:
  - a. Name and last known address of Vivian Greathouse Thompson, and
  - b. Evidence of attempts to locate her.
- 4. Statement by Tom Brandt, our staff engineer, as to the following:
  - a. The names of the formations or pools to be pooled,
  - b. Statement requesting pooling for oil and gas,
  - c. Appropriate geological maps and risk assessments,
  - d. Proposed overhead charges,
  - e. Location and depth of proposed well, and
  - f. Authorization For Expenditure.