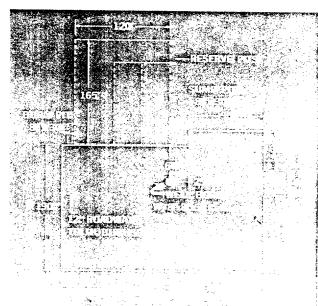

y and one 250-bbl slug pit. Complete low pressure circulating system, consisting of four submerged mud guns and two countersunk jets in each pit. System utilizes a 6 x 8 centrifugal pump, powered by diesel.

#### **MUD HOUSE**

One 8' x 30' Steel Storage House.

#### COMMUNICATIONS

24-hour direct telephone interconnection through Hobbs (505/393-1111) or Midland-Odessa (915/563-0562).

#### OTHER EQUIPMENT

BLOCKS. 350-ton.

HOOK, 350-ton.

SWIVEL. 350-ton.

ROTARY TABLE. 201/2".

SHALE SHAKER. Harrisburg single screen.

**ELECTRICAL POWER.** Two **50**-kw AC generators powered by diesel engines. AC fluorescent or mercury lights. All vapor-proof.

FRESH WATER STORAGE. Three 500-bbl horizontal tanks.

HOUSING. One 12-25 air-conditioned trailer house with sleeping and cooking facilities.