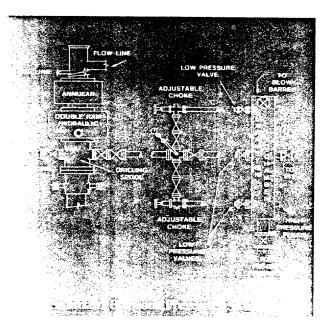

ity and one 250-bbl slug pit. Complete low pressure circulating system, consisting of four submerged mud guns and two countersunk jets in each pit. System utilizes a 6 x 8 centrifugal pump, powered by diesel.

#### **MUD HOUSE**

One 8' x 30' Steel Storage House.

#### COMMUNICATIONS

24-hour direct telephone interconnection through Hobbs (505/393-1111) or Midland-Odessa (915/563-0562).

#### OTHER EQUIPMENT

BLOCKS. 350-ton.

HOOK, 350-ton.

SWIVEL. 350-ton.

ROTARY TABLE. 201/2".

SHALE SHAKER. Harrisburg single screen.

**ELECTRICAL POWER.** Two **50**-kw AC generators powered by diesel engines. AC fluorescent or mercury lights. All vapor-proof.

FRESH WATER STORAGE. Three 500-bbl horizontal tanks.

HOUSING. One 12-25 air-conditioned trailer house with sleeping and cooking facilities.