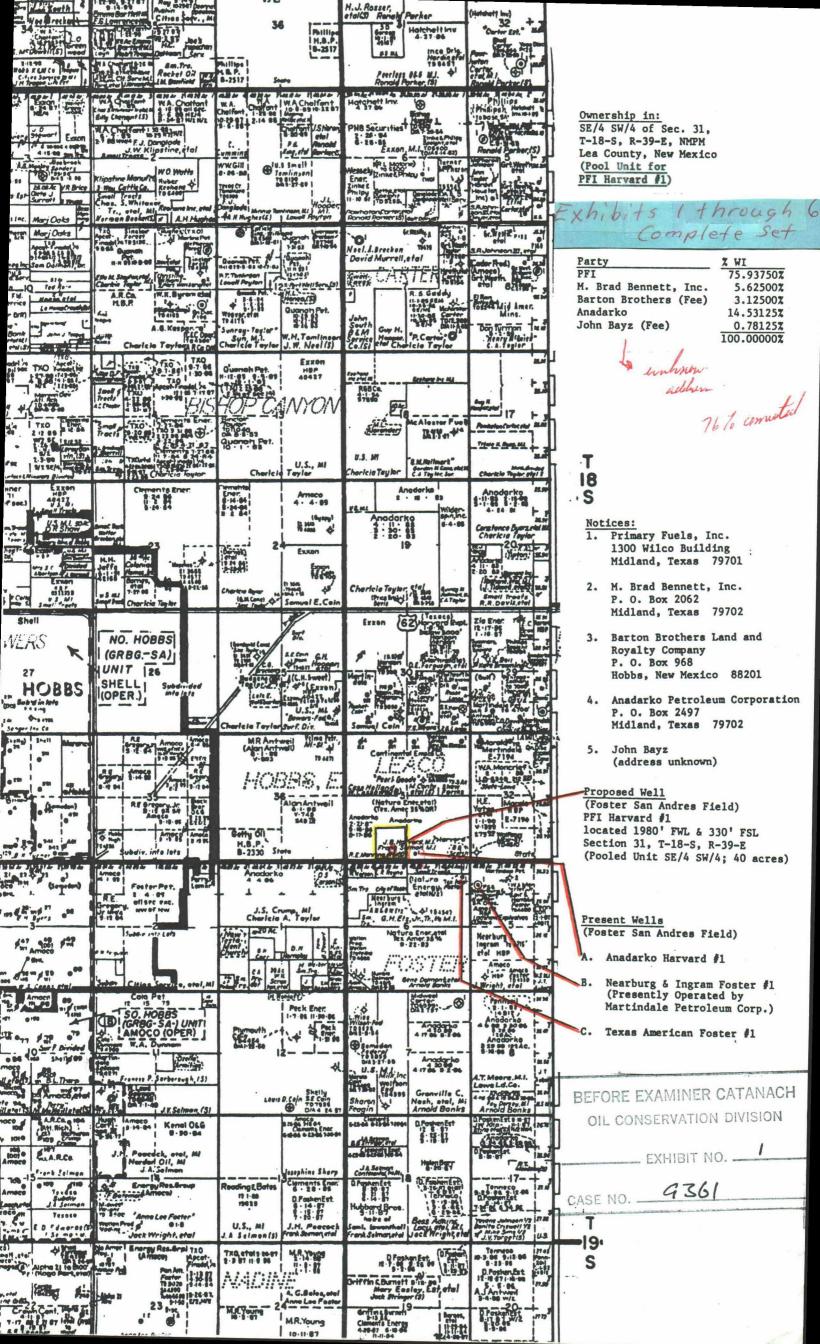

APRIL 19, 1988

BRAD M. BENNETT P. O. BOX 2062 MIDLAND, TX 79702

RE: S/2 Section 31, T-18-S, R-39-E save and except the SW/4 of SE/4, Lea County, New Mexico, containing 280 acres, more or less Ciudad Prospect

MARCH 3, 1988

BRAD M. BENNETT P. O. BOX 2062 MIDLAND. TX 79702

RE: S/2 Section 31, T-18-S, R-39-E save and except the SW/4 of SE/4, Lea County, New Mexico, containing 280 acres, more or less Ciudad Prospect

#### Gentlemen:

Primary hereby proposes the formation of a working interest unit covering the captioned acreage for the purpose of drilling a 4550' San Andres test, tentatively located 1980' FWL and 330' FSL of Section 31. For your information, we have enclosed a copy of the AFE for our proposed well (PFI Harvard #1). If you do not desire to join in the drilling of the captioned well, we respectfully request that you farmout your interest subject to the following terms and conditions:

- 1. Within 60 days after an acceptable agreement has been signed by all parties, the initial test well will be commenced at a legal location of Primary's choice on the captioned acreage (pending no surface problems, the initial test well will be located at referenced above). The initial test well will be drilled to a depth sufficient to test the San Andres formation, or 4600', whichever is the lesser. Upon completion of the initial test well as a commercial producer:
  - a. Bennett will assign to Primary 100% of his interest in the initial drillsite proration unit, retaining the difference between present existing lease burdens and 23%, conveying to Primary no less than a 77% net revenue interest. Upon payout of the initial test well, Bennett will have the option to exchange its retained override for a 25% interest in the initial proration unit.
  - b. Bennett will assign to Primary 75% of his remaining acreage as outlined in the caption.
- 2. Rights earned will be limited to 100' below total depth drilled in the initia test well.
- 3. The initial test well after payout, and all subsequent wells will be operated under the terms of an Operating Agreement acceptable to parties involved.
- 4. Appropriate tax language will be added to protect against any adverse tax consequences.