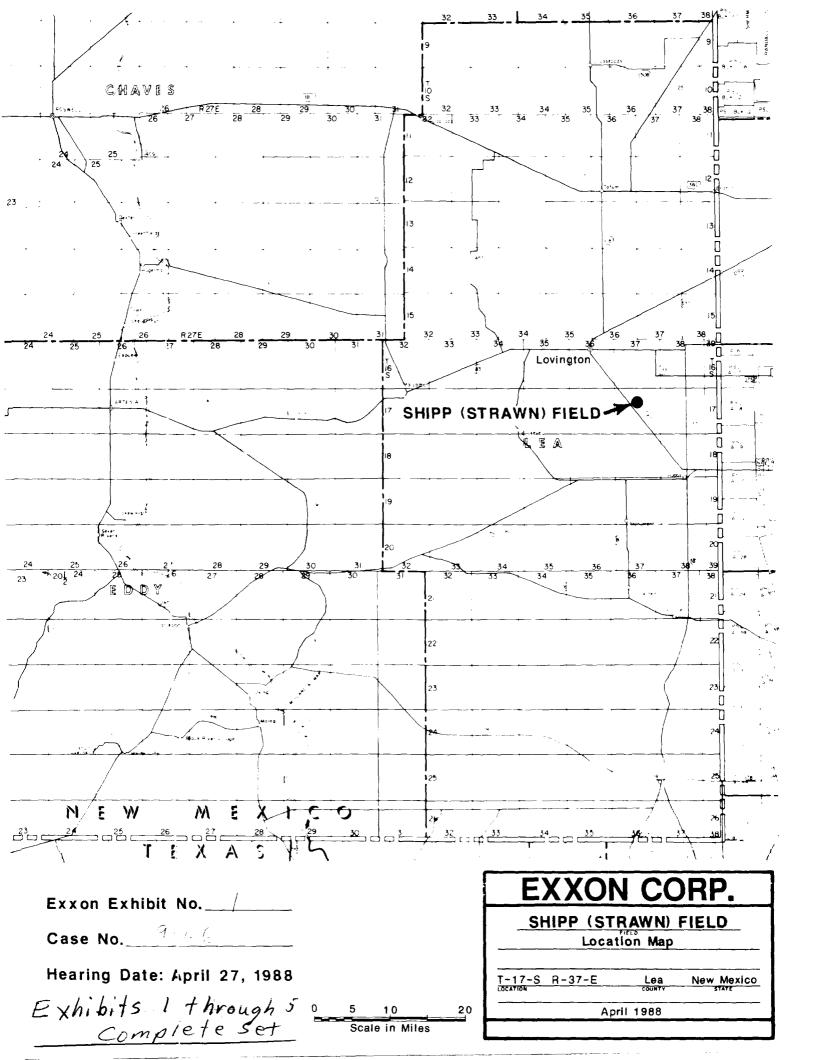

scale

3000

**Proposed Location** 

Hearing Date: April 27, 1988

*5*))

## EXON COMPANY, U.S.A.

POST OFFICE BOX 1600 • MIDLAND, TEXAS 79702-1600

PRODUCTION DEPARTMENT SOUTHWESTERN D VISION

March 24, 1988

New Mexico FF State Well No. 1 Lea County, New Mexico

New Mexico Oil Conservation Commission P. O. Box 2088 Santa Fe, New Mexico 87501

Exxon requests permission to drill the captioned well as an unorthodox location in the Undesignated Shipp-Strawn Pool.

Field Rules for the Shipp Strawn Pool specify that no well be drilled more than 150 feet from the center of a quarter quarter section. This well is staked 990 feet from the South line and 330 feet from the East line of Section 9, T17S, R37E in Lea County.

Exxon's seismic data indicates a Strawn carbonate mound development that