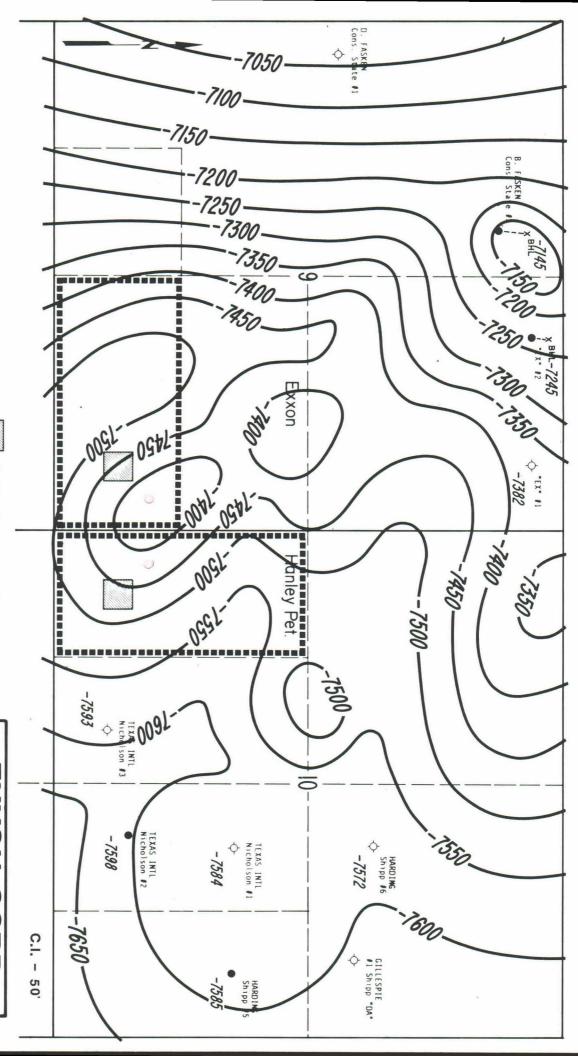

Exxon's seismic data indicates a Strawn carbonate mound development that can best be accessed from a well at the proposed unorthodox location.

By copy of this letter, offsetting operators and unleased mineral interest owners are notified of our intent to drill this well at an unorthodox location. If you have no objection to this proposal, please sign the attached waivers and mail them in the postage paid envelopes provided.