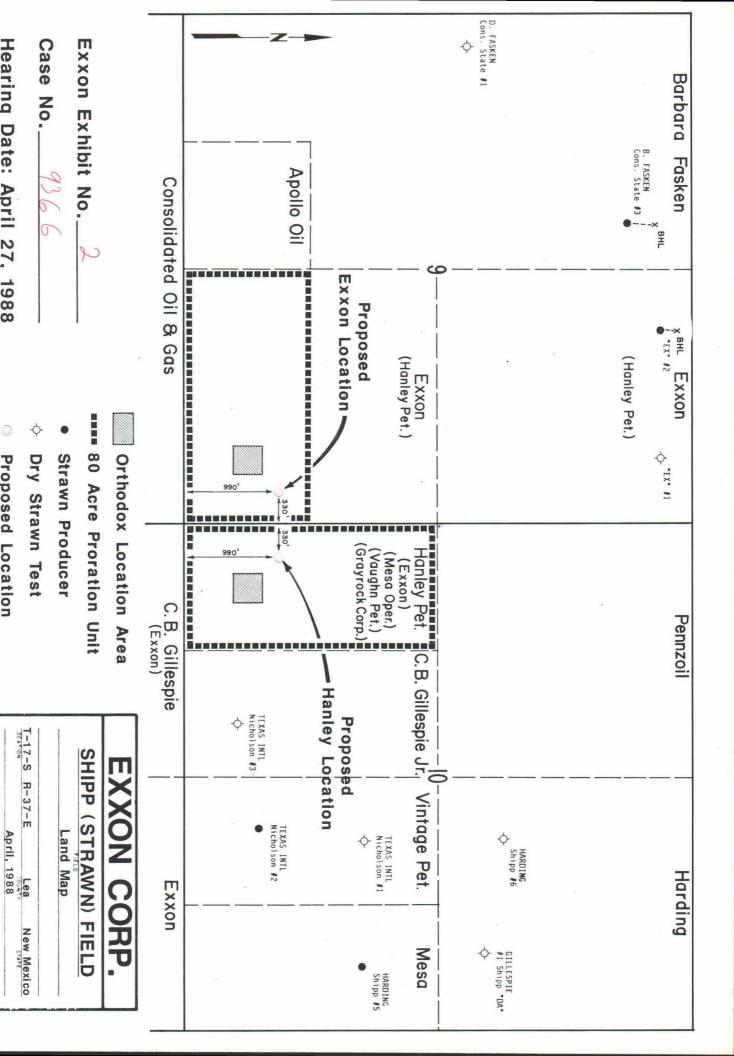

Exxon requests permission to drill the captioned well as an unorthodox location in the Undesignated Shipp-Strawn Pool.

Field Rules for the Shipp Strawn Pool specify that no well be drilled more than 150 feet from the center of a quarter quarter section. This well is staked 990 feet from the South line and 330 feet from the East line of Section 9, T17S, R37E in Lea County.

Exxon's seismic data indicates a Strawn carbonate mound development that can best be accessed from a well at the proposed unorthodox location.

By copy of this letter, offsetting operators and unleased mineral interest owners are notified of our intent to drill this well at an unorthodox location. If you have no objection to this proposal, please sign the attached waivers and mail them in the postage paid envelopes provided.