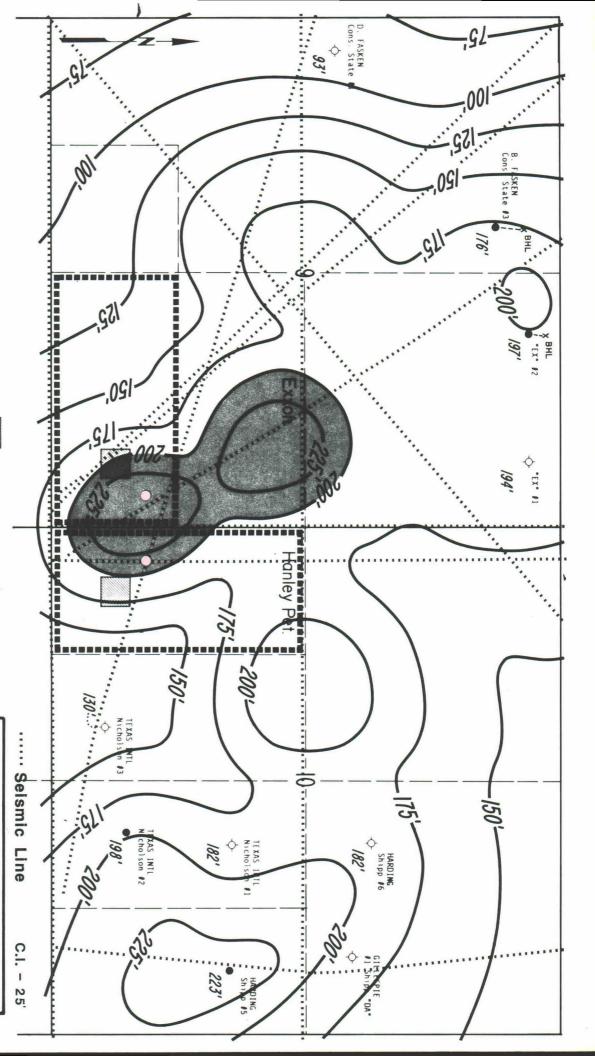

Exxon's seismic data indicates a Strawn carbonate mound development that can best be accessed from a well at the proposed unorthodox location.

By copy of this letter, offsetting operators and unleased mineral interest owners are notified of our intent to drill this well at an unorthodox location. If you have no objection to this proposal, please sign the attached waivers and mail them in the postage paid envelopes provided.