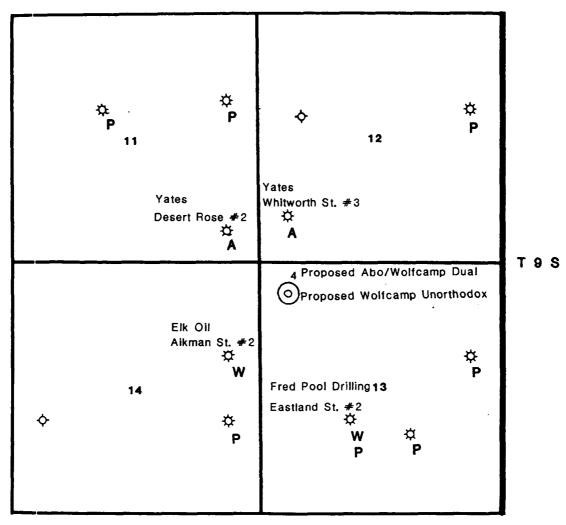

# FINDS THAT:

- (1) Due public notice having been given as required by law, the Division has jurisdiction of this cause and the subject matter thereof.
- (2) The applicant, Fred Pool Drilling, Inc., seeks approval for an unorthodox gas well location as to the Wolfcamp formation for its Eastland State Well No. 4 located 660 feet from the North and West lines (Unit D) of Section 13, Township 9 South, Range 26 East, NMPM, Foor Ranch-Wolfcamp Gas Pool, Chaves County, New Mexico.
- (3) The applicant further seeks authority to dually complete said well in a manner which will allow the production of gas up the tubing from said Foor Ranch-Wolfcamp Gas Pool and the production of gas up the casing-tubing annulus from the South Pecos Slope-Abo Gas Pool.

CASE NO. 9679 Order No. R-8942 Page -2-

- (4) The applicant further proposes to dedicate two standard gas proration units to the subject well as follows:
  - A. The NW/4 of said Section 13 forming a standard 160-acre gas spacing and proration unit for the South Pecos Slope-Abo Gas Pool.
  - B. The N/2 of said Section 13 forming a standard 320-acre gas spacing and proration unit for the Foor Ranch-Wolfcamp Gas Pool.
- (5) Testimony and evidence indicates that the applicant drilled the subject well at the standard South Pecos Slope-Abo Gas Pool well location as described above with the intent of protecting its acreage in the NW/4 of said Section 13 from drainage which may be occurring through offset Abo production in Sections 11 and 12.
- (6) In lieu of drilling an additional well in the N/2 of said Section 13 to produce the Wolfcamp gas reserves, the applicant opted to drill the subject well to a depth sufficient to produce the Wolfcamp formation.
- (7) Although the subject well had not been tested in either zone at the time of the hearing, all indications are that commercial gas production will be encountered in both the Abo and Wolfcamp formations.
- (8) The applicant presented as evidence in this case written waivers of objection to the proposed unorthodox Wolfcamp location from Yates Petroleum Corporation and Elk Oil Company, the two affected offset operators.
- (9) No other offset operator appeared at the hearing in opposition to the application.
- (10) Approval of the unorthodox Wolfcamp gas well location and dual completion will afford the applicant the opportunity to produce its just and equitable share of the gas in the Foor Ranch-Wolfcamp and South Pecos Slope-Abo Gas Pools, will prevent the economic loss caused by the drilling of unnecessary wells, avoid the augmentation of risk arising from the drilling of an excessive number of wells, and will otherwise prevent waste and protect correlative rights.

Gas Pool production up the casing/tubing annulus in said wellbore, which is an unorthodox gas well location for the Wolfcamp zone, the N/2 of said Section 13 to be dedicated to said well in the Wolfcamp zone and the NW/4 of said Section 13 to be dedicated to the Abo zone. Said well is located approximately 5.5 miles southwest by south of the Campbell railroad switch.

The Poul Frilling, Inc.

The Control of Well

The IM (660 FML, Sec. 13, T.98, R.26E, 13) of Control of Maxico.

Y. \*

Fig. 1 Or 100 mg. Inc. simultaneously submits berewith an application of the large completion and Unorthodox Location for the above captioned well. The properties to the completion is approved as filed, it will result in the control for the wolfcamp formation, the lower zone in the properties completion.

The field request approval of an Unorthodox Location and Multiple of the createst well, The Eastland State #4, 660' FNL & 660' FWL of the County, New Mexico.

The second for this request resulted from our penetration of the wolfthe large of drilling the subject well. Since we encountered both the seconds in the well, we would like to produce from both zones the request or a multiple completion.