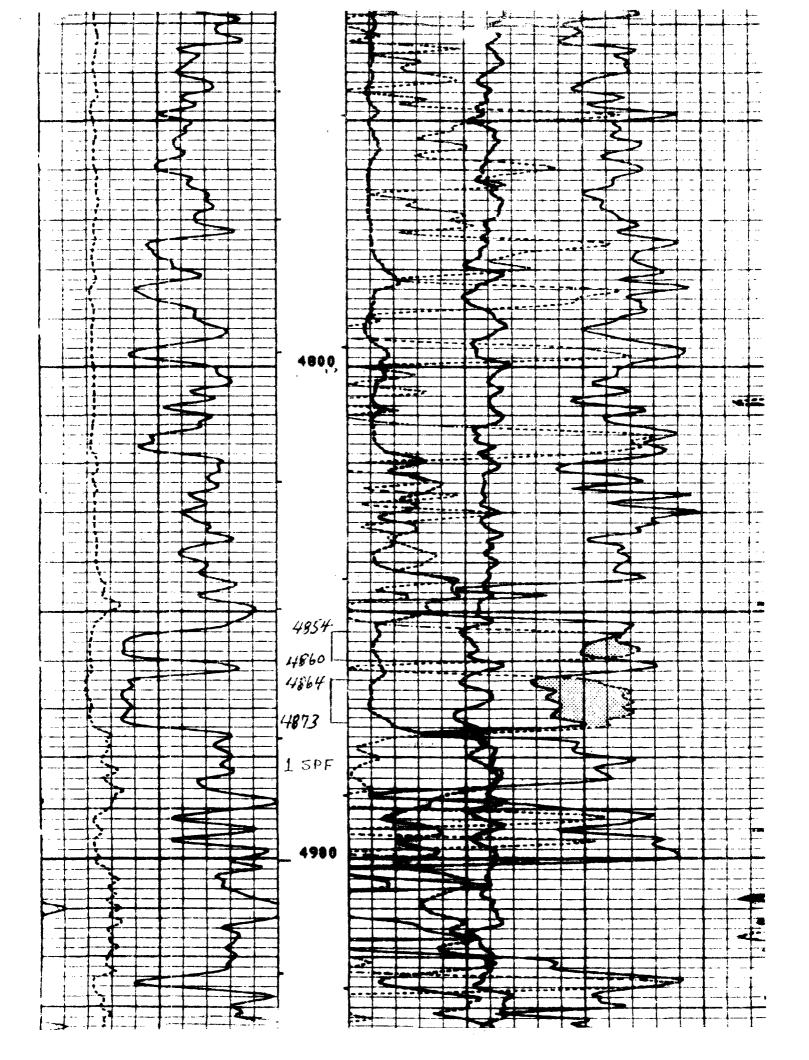

Gas Pool production up the casing/tubing annulus in said wellbore, which is an unorthodox gas well location for the Wolfcamp zone, the N/2 of said Section 13 to be dedicated to said well in the Wolfcamp zone and the NW/4 of said Section 13 to be dedicated to the Abo zone. Said well is located approximately 5.5 miles southwest by south of the Campbell railroad switch.