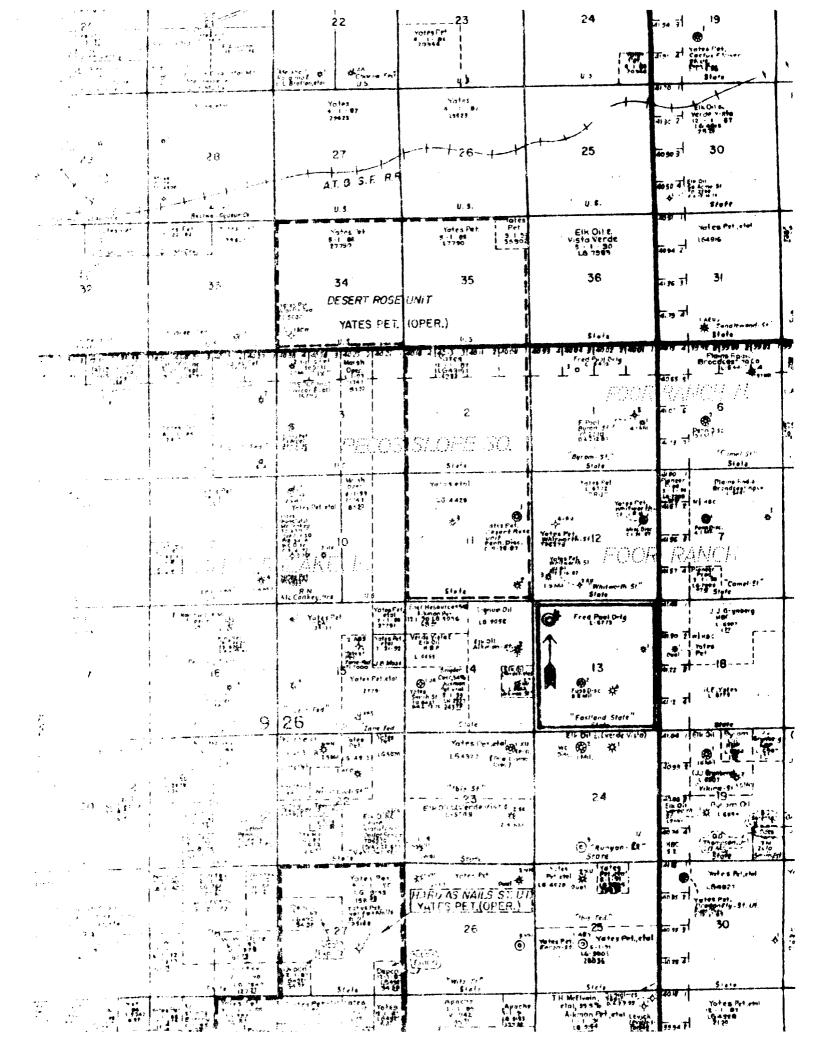

# FINDS THAT:

- (1) Due public notice having been given as required by law, the Division has jurisdiction of this cause and the subject matter thereof.
- (2) The applicant, Fred Pool Drilling, Inc., seeks approval for an unorthodox gas well location as to the Wolfcamp formation for its Eastland State Well No. 4 located 660 feet from the North and West lines (Unit D) of Section 13, Township 9 South, Range 26 East, NMPM, Foor Ranch-Wolfcamp Gas Pool, Chaves County, New Mexico.
- (3) The applicant further seeks authority to dually complete said well in a manner which will allow the production of gas up the tubing from said Foor Ranch-Wolfcamp Gas Pool and the production of gas up the casing-tubing annulus from the South Pecos Slope-Abo Gas Pool.

Gas Pool production up the casing/tubing annulus in said wellbore, which is an unorthodox gas well location for the Wolfcamp zone, the N/2 of said Section 13 to be dedicated to said well in the Wolfcamp zone and the NW/4 of said Section 13 to be dedicated to the Abo zone. Said well is located approximately 5.5 miles southwest by south of the Campbell railroad switch.

# FRED POOL DRILLING, INC. CASE #9679

Exhibit #1 Map

Exhibit #2 Waivers form offset operators with copy of letter of notification.

Exhibit #3 Simoultaneous application for multiple completion and unorthodox location as filed by FPDI.