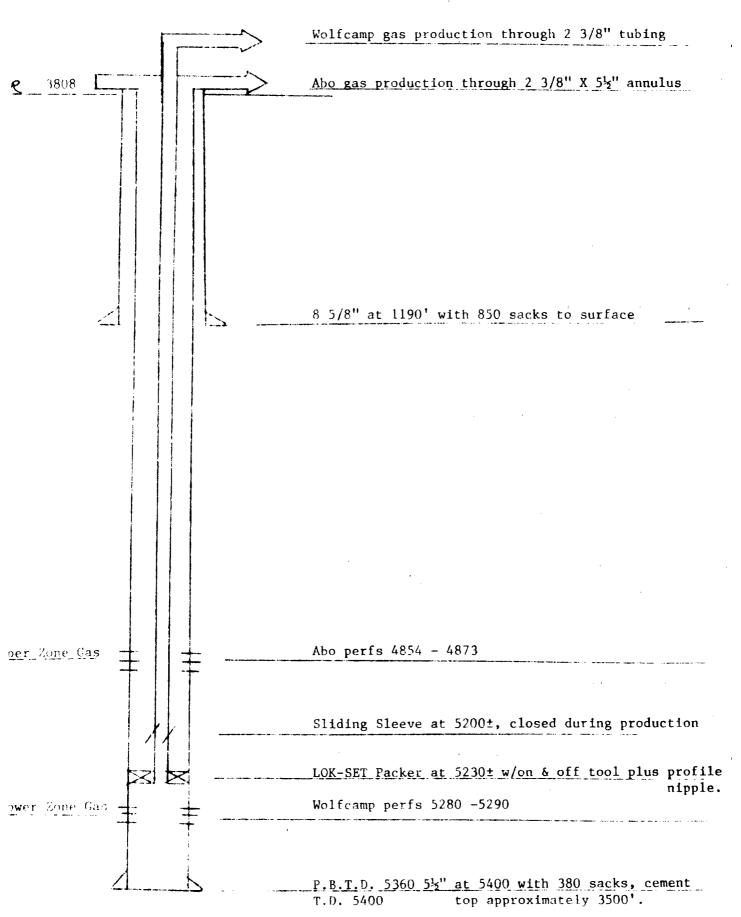

Gent l. m. n:

Frol Coal Orilling, Inc. has applied to the State of New Mexico, Oil from orbital Division for approval of an unorthodox location and a multiple completion for the above referenced well. We intend to complete the well in the Abo and the holfcomp formations. We will produce the Wolfcamp (lower zone) through 2 3/8" tubing and produce the Abo (upper zone) through the tabing ensing annulus.

Court tomen:

Fred Pool Dilling, Inc. has applied to the State of New Mexico, 0il Conservation Division for approval of an unorthodox location and a multiple completion for the above referenced well. We intend to complete the well in the APO and the Wolfcamp formations. We will produce the Wolfcamp (lower zone) through 2 3/8" tubing and produce the ABO (upper zone) through the tubing casing annulus.

Court Lemen:

Fred Peol Prilling, Inc. has applied to the State of New Mexico. Oil Conservation Division for approval of an unorthodox location and a multiple completion for the above referenced well. We intend to complete the well in the Abo and the Wolfcamp formations. We will produce the Wolfcamp (lower zone) through 2 3/8" tubing and produce the Abo (upper zone) through the tebing coming annulus.

The Poul Frilling, Inc.

The Control of Well

The IM (660 FML, Sec. 13, T.98, R.26E, 13) of Control of Maxico.

Y. \*

Fig. 1 Or 100 mg. Inc. simultaneously submits berewith an application of the large completion and Unorthodox Location for the above captioned well. The properties to the completion is approved as filed, it will result in the control for the wolfcamp formation, the lower zone in the properties completion.

The field request approval of an Unorthodox Location and Multiple of the createst well, The Eastland State #4, 660' FNL & 660' FWL of the County, New Mexico.

The second for this request resulted from our penetration of the wolfthe large of drilling the subject well. Since we encountered both the seconds in the well, we would like to produce from both zones the request or a multiple completion.