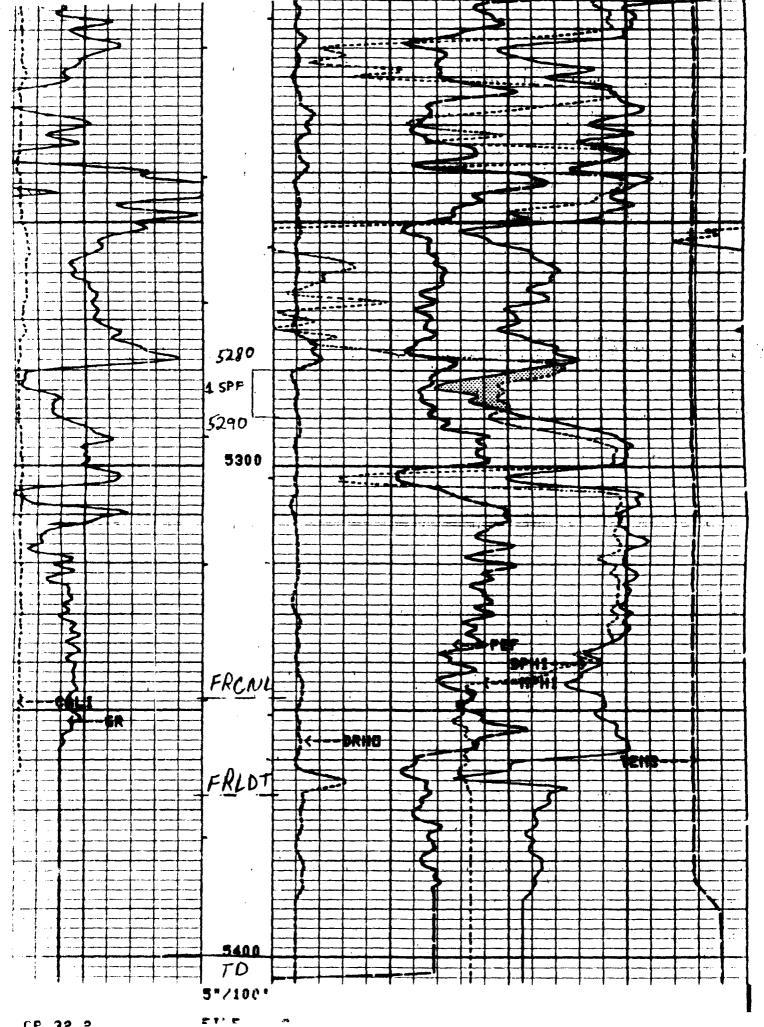

Gent l. m. n:

Frol Coal Orilling, Inc. has applied to the State of New Mexico, Oil from orbital Division for approval of an unorthodox location and a multiple completion for the above referenced well. We intend to complete the well in the Abo and the holfcomp formations. We will produce the Wolfcamp (lower zone) through 2 3/8" tubing and produce the Abo (upper zone) through the tabing ensing annulus.

Freduction casing  $(5^{1}5^{0})$  was set on April 25, 1989 and a hearing on the above referenced matter has been set for May 24, 1989 before the Oil Conservation Division in Santa Fe.

If you do not object to our intentions, in this matter, please sign the chalched univer and return it to Fred Pool Drilling, Inc., P.O. Box 1393, Poswell, NM 88220 by May 16, 1989.

Court tomen:

Fred Pool Dilling, Inc. has applied to the State of New Mexico, 0il Conservation Division for approval of an unorthodox location and a multiple completion for the above referenced well. We intend to complete the well in the APO and the Wolfcamp formations. We will produce the Wolfcamp (lower zone) through 2 3/8" tubing and produce the ABO (upper zone) through the tubing casing annulus.

Production casing  $(5^{1}2^{11})$  was set on April 25, 1989 and a hearing on the above referenced matter has been set for May 24, 1989 before the Oil Conservation Division in Santa Fe.

If you do not object to our intentions, in this matter, please sign the one losed waiver and return it to Fred Pool Drilling, Inc., P.O. Box 1393, Poswell, NM 88202 by May 16, 1989.

Court Lemen:

Fred Peol Prilling, Inc. has applied to the State of New Mexico. Oil Conservation Division for approval of an unorthodox location and a multiple completion for the above referenced well. We intend to complete the well in the Abo and the Wolfcamp formations. We will produce the Wolfcamp (lower zone) through 2 3/8" tubing and produce the Abo (upper zone) through the tebing coming annulus.

"reduction casing  $(5^{1}2^{1})$  was set on April 25, 1989 and a hearing on the  $2^{1}$  we referenced matter has been set for May 24, 1989 before the Oil Conservation Division in Santa Fe.

If you do not object to our intentions, in this matter, please sign the conlosed waiver and return it to Fred Pool Drilling, Inc., P.O. Box 1393, toowell, NM 88202 by May 16, 1989.