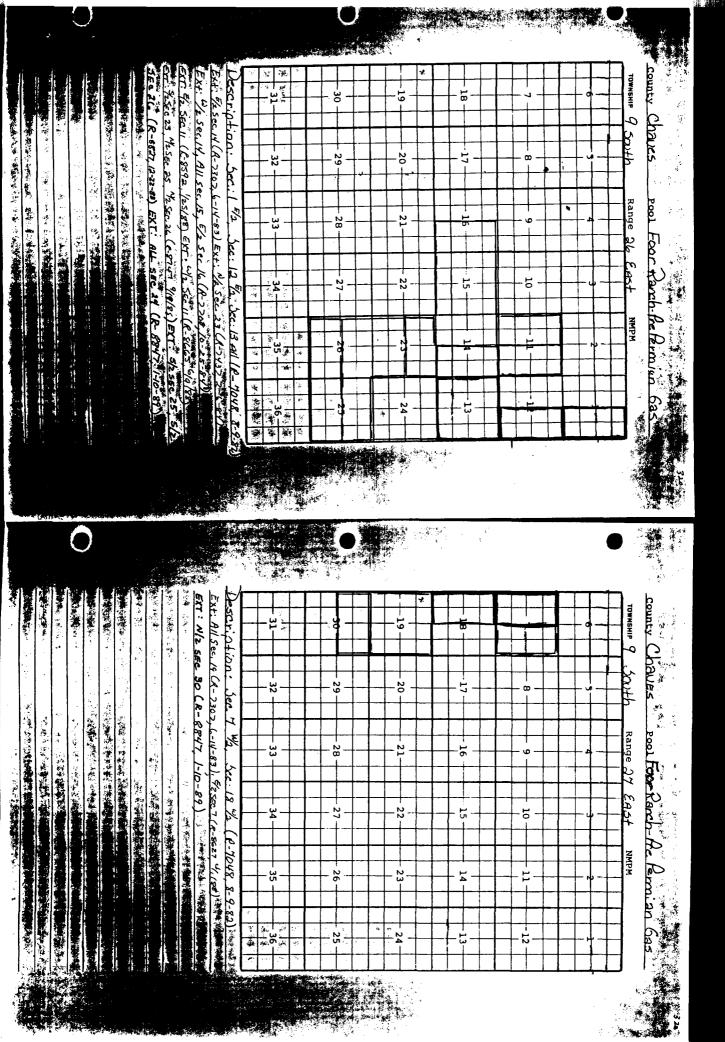

# Township 9 South, Range 27 East, N.M.P.M.

# Section 18: W/2

and proposes to drill its Seymour State Com. #2 at a point located 1300' from the west line and 660' from the south line of said Section 18.

2. The applicant seeks an exception to the well location requirements of Rule 104-C.II(a) of the Oil Conservation Division to permit the drilling of the well at the above-mentioned unorthodox location to a depth sufficient to adequately test the Montoya formation.

3. A 325.04-acre gas proration unit comprising the W/2 of said Section 18 should be dedicated to such well.

4. The approval of this application will afford applicant the opportunity to produce its just and equitable share of gas, will prevent economic loss caused by the drilling of unnecessary wells, avoid the augmentation of risk arising form the drilling of an excessive number of wells, and will otherwise prevent waste and protect correlative rights.