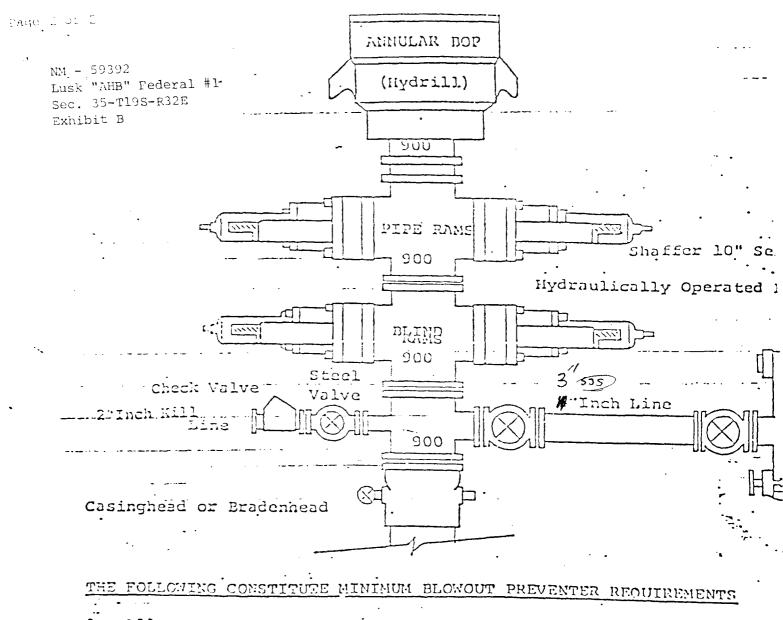

V. PRESSURE CONTROL

( $\sqrt{}$  Before drilling below the  $8^{5/8}$  casing, the blowout preventer assembly will consist of a minimum of:

() One Annular Preventer

() Two RAM-Type Preventers () Other Stabbing Valve

الاستاني فراد والا

(After setting the 85/8'' casing string, and before drilling into the Wolfcavvp Formation, the blowout preventers and related control equipment shall be pressure-tested as described in General Requirements. Any equipment failing to test satisfactorily will be repaired or replaced.

- ( %/The test will be conducted by an independent service company.
- (3) The results of the test will be reported to the appropriate NIM office.
- () The Bureau of Land Management office is to be notified in sufficient
  - time for a representative to witness the test.

 $\sum_{i=1}^{n-1} (i-1)^{n-1} = 0$ 

AS Lys

( Mud system monitoring equipment, with derrick floor indicators and visual and audio alarms, will be installed and operating before drilling into the Wolfcamp Formation, and will be used until production casing is run and cemented. Monitoring equipment will consist of the following:

- ( $\checkmark$  1. A recording pit level indicator to determine pit volume gains and losses.
- () 2. A mud-volume measuring device for accurately determining mud volume necessary to fill the () 3. A flow-sensor on the flow-line to warn of any abnormal mud returns from the well.