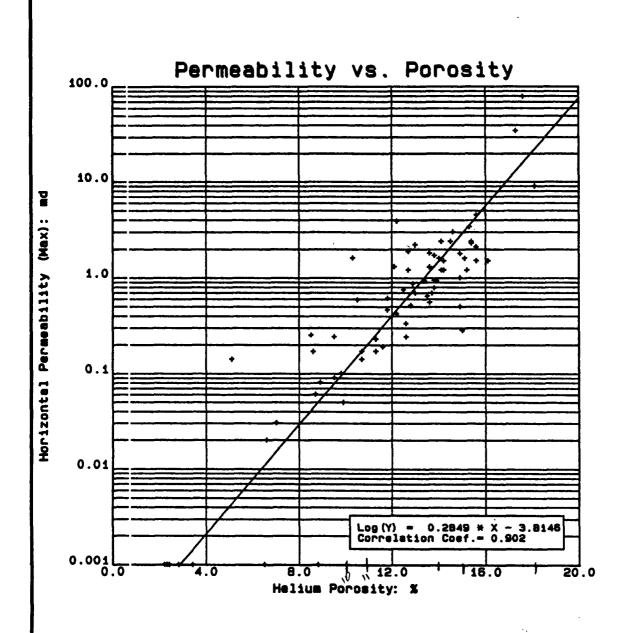

CORE ANALYSIS REPORT

FOR

BIRD CREEK RESOURCES

R.G.A. NO. 3
EAST LOVING DELAWARE FIELD EDDY COUNTY, NEW MEXICO

## PRELIMINARY PRINT



These analyses, opinions or interpretations are based on observations and materials supplied by the client to whom; and for whose exclusive and confidential use; this report is made. The interpretations or opinions expressed represent the best judgment of Core Laboratories (all errors and omissions excepted); but Core Laboratories and its officers and employees, assume no responsibility and make no warranty or representations, as to the productivity, proper operations, or profitableness of any oil, gas or other mineral well or formation in connection with which such report is used or relied upon.





BIRD CREEK RESOURCES
R.G.A. NO. 3
EAST LOVING DELAWARE FIELD
DELAWARE (6081-6183 feet)
Core Laboratories 8-19-90

- LEGEND -