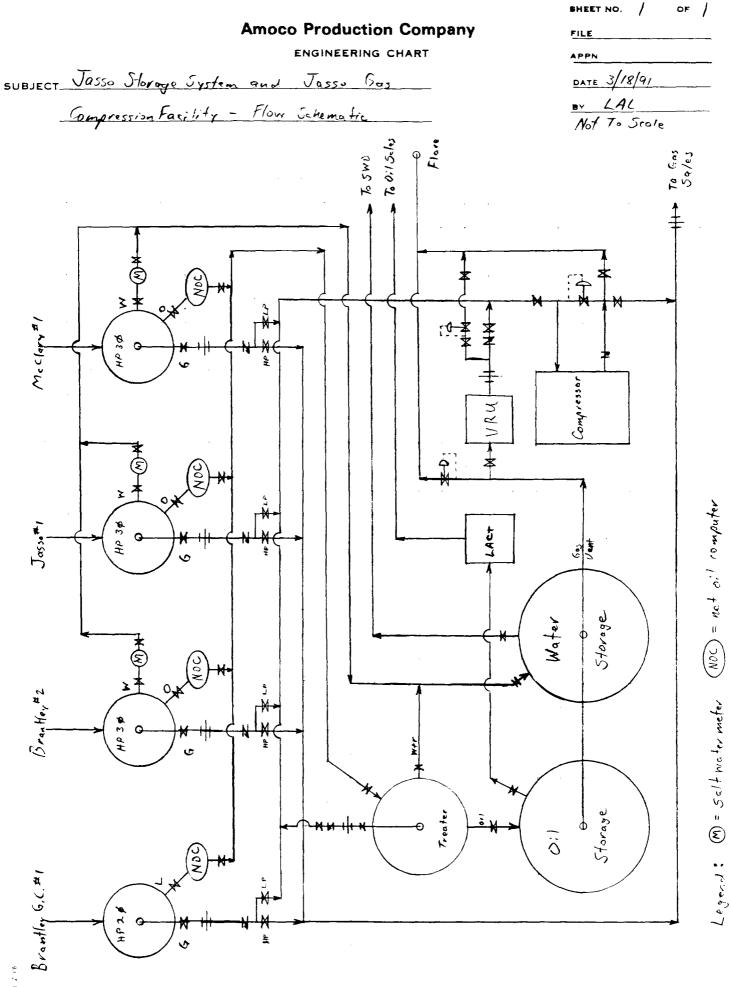

alty: Nieves Jasso Name LPN 575658 - SE/4 NE/4 SE/4 Working Interest: Position 50% Alpha Twenty-One Gorp. Amoco Production Company 50% Company Royalty: Nieves B. Jasso, et ux Well No. 1 X = 582205.74 Amalia S. Jasso Dale Y = 468866.85 Witson NMEZ (NAD 27) LPN 521936 - W/2 NE/4 SE/4 . , O' -A-Working Interest: BEI/CA Amoco Production Co. 100% .PN Royalty: 571771 1 her lace hian Draper Brantley Jr. et ux LPN 521936 -B- Working Interest: notes 100% Amoco Production Co. Style Barrie 350 sion. under and Royalty: Claiborne M. Power the 864 550 knowledge and beliffstowal -D- Working Interest: Amoco Production Co. 100% Royalty: LPN Merland Incorporated Date Surveyed 575658 11-30-89, 12-5-89 Registered Land Surveyor 1 Z Certificate No. 7475 1320 1650 1980 2310 2040 2002 1500 1000 90 500 ٥ ... 330



Leen 3.1 2 rb

# Working Interest Owners

Norma J. Chanley P. O. Box 729 Hobbs, NM 88240

Ronald T. May 4195 Naco Perrin San Antonio, TX 78217

Draper Brantley, Jr. 1317 E. Wood Carlsbad, NM 88220

Roy G. Barton, Jr. P. O. Box 978 Hobbs, NM 88241

BHF Corporation P. O. Box 52573 Tulsa, OK 74152-0573 R. F. Fort, Inc. P. O. Box 2044 Midland, TX 79702

Dr. Rhonda L. May 8023 Vantage Dr. Ste. 1110 San Antonio, TX 78230

Alpha Twenty One Corporation P. O. Box 297880 Houston, TX 77297

Bird Creek Resources, Inc. P. O. Box 94977 Tulsa, OK 74194

## PURCHASER

Pride Pipeline Limited Partnership Box 2436 Abilene, TX 79604-2436

# Royalty Interest Owners

Draper Brantley, Jr. 1317 E. Wood Carlsbad, NM 88220 Merland, Inc. Box 548 Carlsbad, NM 88220 Samuel Tracy 1919 North Canal Carlsbad, NM 88220 M