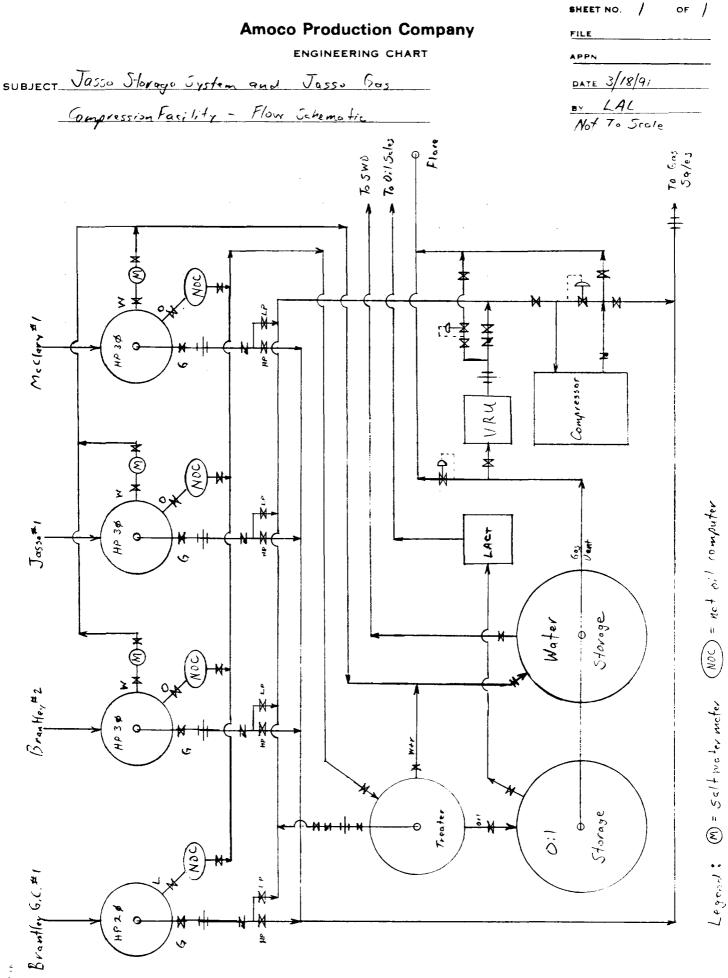

|               | Registered I  | and Surveyor                           |
|                                  | ł                                   |                                                  | •       |                            |               | for           | NWili                                  |
|                                  |                                     | ······                                           |         |                            |               | Certificate N | 0.                                     |
| 0.000                            | 90 1320 1650 1                      | 980 2310 2640 20                                 |         | 1500 1000                  | 500 0         | · ·           | 7475                                   |



생손은 다. 이번

# Working Interest Owners

Norma J. Chanley P. O. Box 729 Hobbs, NM 88240

Ronald T. May 4195 Naco Perrin San Antonio, TX 78217

Draper Brantley, Jr. 1317 E. Wood Carlsbad, NM 88220

Roy G. Barton, Jr. P. O. Box 978 Hobbs, NM 88241

BHF Corporation P. O. Box 52573 Tulsa, OK 74152-0573 R. F. Fort, Inc. P. O. Box 2044 Midland, TX 79702

Dr. Rhonda L. May 8023 Vantage Dr. Ste. 1110 San Antonio, TX 78230

Alpha Twenty One Corporation P. O. Box 297880 Houston, TX 77297

Bird Creek Resources, Inc. P. O. Box 94977 Tulsa, OK 74194

# PURCHASER

Pride Pipeline Limited Partnership Box 2436 Abilene, TX 79604-2436

# Royalty Interest Owners

Draper Brantley, Jr. 1317 E. Wood Carlsbad, NM 88220 Merland, Inc. Box 548 Carlsbad, NM 88220 Samuel Tracy 1919 North Canal Carlsbad, NM 88220 Marian