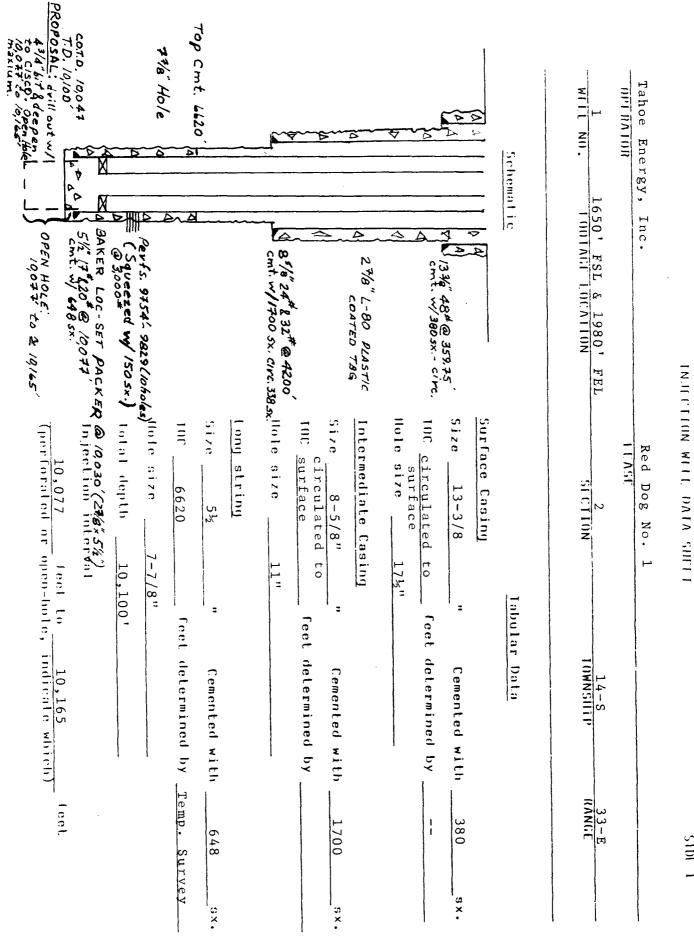

#### TAHOE ENERGY RED DOG #1

LOCATION : 1650' FSL & 1980' FEL, Section 2, T-14-S, R-33-E, N.M.P.M., Lea County, New Mexico

#### PROPOSED INJECTION WELL:

- CASING : 13-3/8" 48# @ 359.75', cemented with 380 sacks Class "C" + 2% c.c. - circulated to surface. - 8-5/8" 24# & 32# @ 4200', cemented with 1700 sacks Class "C" - circulated 338 sacks to surface. - 5-1/2" 17# & 20# @ 10,077', cemented with 648 sacks Class "H" + 10% salt. Top of cement 6620'.
- SQUKEZE/ : Squeeze existing Bough "B" & "C" perforations DEEPEN (10 holes) with 125 sacks. Drill out and pressure test squeeze job. Then drill 4-3/4" hole from 10,077 to 10,165 and complete open hole 10,077 to 10,165 or less.
- **TUBING** : 2-7/8" L-80 plastic coated.
- PACKER : Baker Lockset Packer @ 10,040'.

INJECTION : Cisco 10,120 - 10,165 ZONE

LITHOLOGY : Limestone

# VII PROPOSED INJECTION OPERATION

- 1. Average injection volume 400-500 barrels per day. Maximum injection volume 1500 barrels per day.
- 2. System is closed.
- 3. Average injection pressure is vacuum. Maximum injection pressure is 800 pounds per square inch.
- 4. Source of injection fluid produced water Saunders Permo- Upper Penn.