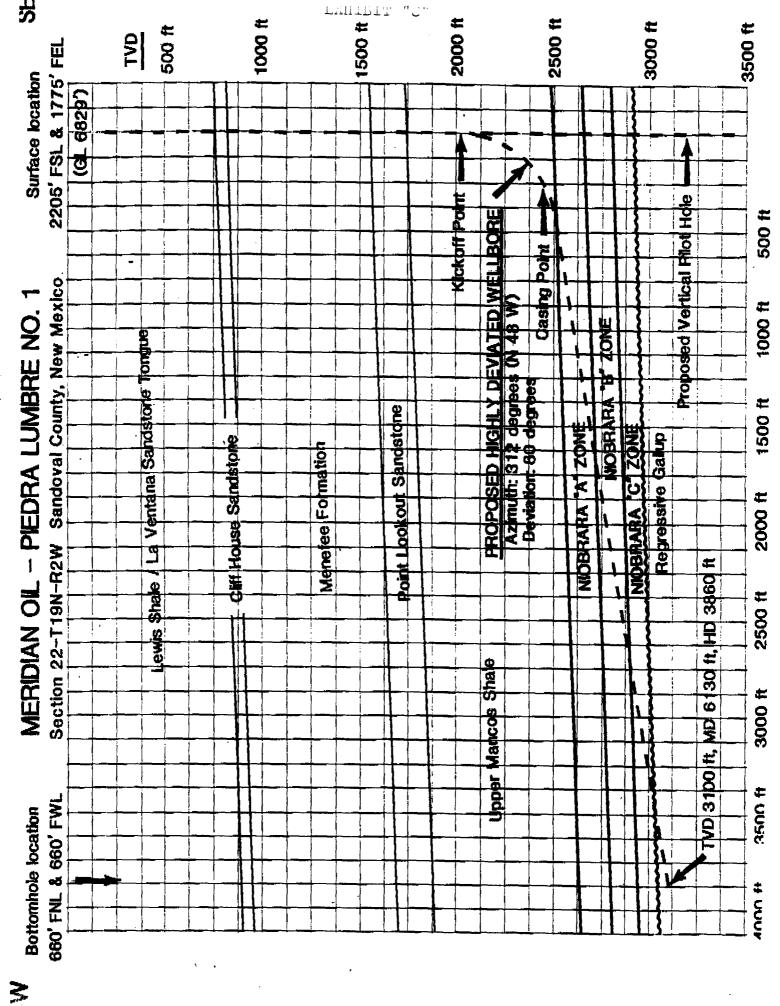

(3) Type Of Deviation:

High Angle

(4) Surface Location:

2005 feet FSL 1775 feet FEL

(5) Bottom Hole Location:

projected to be 660 feet FNL and 660 feet FWL of said Section 22.

(6) Horizontal Distance from Surface to Bottom Hole Location: 3860 feet

(7) Plan View of Well:

See Exhibit B.

(8) Vertical Schematic:

See Exhibit C.

(9) Direction/Angle of Wellbore:

Estimated plan is

N48 degrees W azimuth with 80 degrees inclination

(10) Vertical producing interval:

Mancos formation

(11) Horizontal producing interval:

within area contained

in Section but not closer than
660 feet to any outer boundary
of Section.

(12) Vertical Depth at Bottom Hole: estimated 3100 feet

2000

1500

1000

500

•

**R2W** 

Kickoff Point, Casing Point, Deviation, Azimuth, Bottomhole Location subject to change after logging vertical pilot hole

### MERIDIAN OIL - PIEDRA LUMBRE NO. 1

Section 22 - T19N - R2W Sandoval County, New Mexico