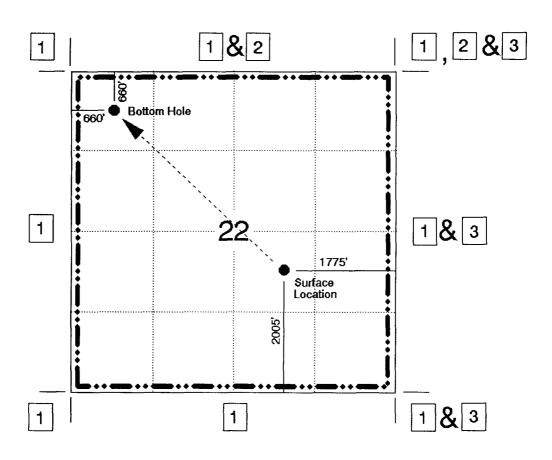

# OFFSET OPERATOR PLAT Piedra Lumbre #1

Township 19 North, Range 02 West

- 1) Meridian Oil Inc
- 2) Norman F. Taylor (Not in Sec. 14)

PO Box 2733, Casper, WY 82602

Veteran Exploration, Inc.

7535 E. Hampton Ave., Suite 506, Denver, CO 80231

Samuel Gary, Jr. & Associates, Inc.

1775 Sherman St, Suite 1925, Denver, CO 80203

3) Yates Petroeum Corporation

105 S. Fourth St, Artesia, NM 88210