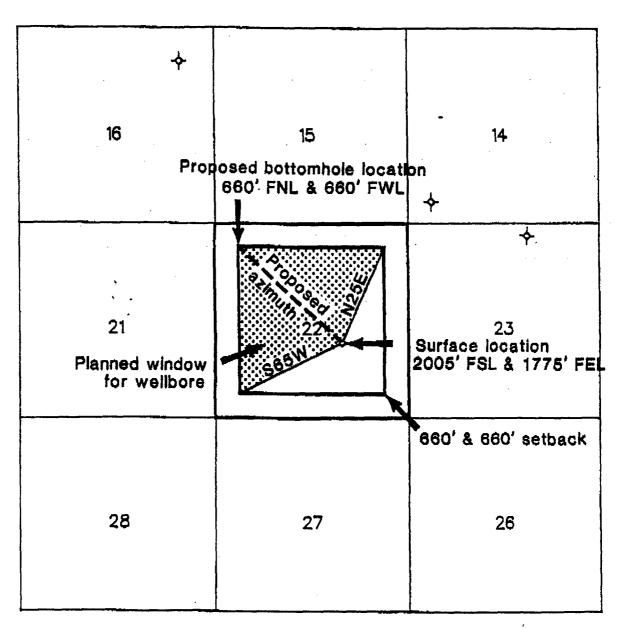

#### 2. Applicant seeks the following:

(1) Pool Name:

(none) this is Undesignated Mancos

(2) Spacing Unit:

Non-standard proration unit size of 640-acres all of Section 22-19N-2W Sandoval County, N.M. See Exhibit A.

(3) Type Of Deviation:

High Angle

(4) Surface Location:

2005 feet FSL 1775 feet FEL

(5) Bottom Hole Location:

projected to be 660 feet FNL and 660 feet FWL of said Section 22.

(6) Horizontal Distance from Surface to Bottom Hole Location: 3860 feet

(7) Plan View of Well:

See Exhibit B.

(8) Vertical Schematic:

See Exhibit C.

(9) Direction/Angle of Wellbore:

Estimated plan is

N48 degrees W azimuth with 80 degrees inclination

(10) Vertical producing interval:

Mancos formation

(11) Horizontal producing interval:

within area contained

in Section but not closer than
660 feet to any outer boundary
of Section.

(12) Vertical Depth at Bottom Hole: estimated 3100 feet

2000

1500

1000

500

•

**R2W** 

Kickoff Point, Casing Point, Deviation, Azimuth, Bottomhole Location subject to change after logging vertical pilot hole

### MERIDIAN OIL - PIEDRA LUMBRE NO. 1

Section 22 - T19N - R2W Sandoval County, New Mexico