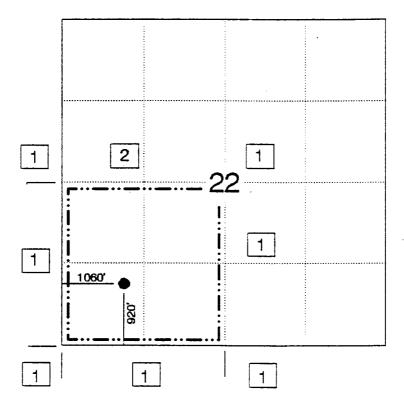

## MERIDIAN OIL INC OFFSET OPERATOR PLAT GORDON #5

Township 27 North, Range 10 West

| 1) | Meridian Oil Inc         |  |  |
|----|--------------------------|--|--|
| 2) | Amoco Production Company |  |  |
|    |                          |  |  |
|    |                          |  |  |
|    |                          |  |  |
|    |                          |  |  |
|    |                          |  |  |
|    |                          |  |  |

COMMINGLE PICTURED CLIFFS AND FRUITLAND COAL

Pictured Cliffs Formation Ownership