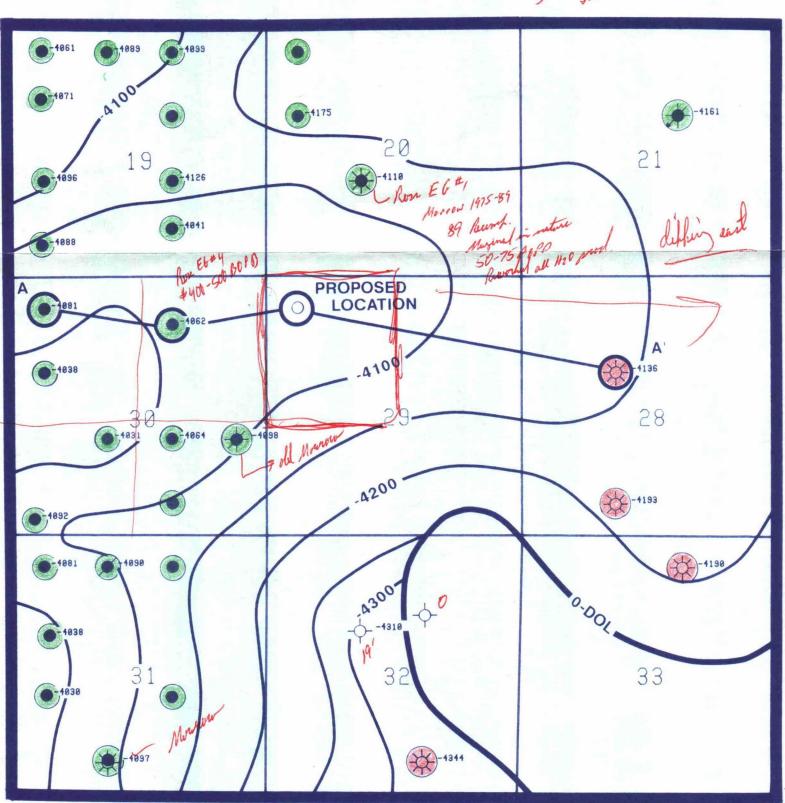

Dear Ms Voight:

This letter is to advise you that Yates Petroleum Corporation has filed an Application with the New Mexico Oil Conservation Division seeking the force pooling of all mineral interests in the NW/4 NW/4 of Section 29, for all formations developed on 40-acre spacing and the force pooling of all mineral interests in the NW/4 of Section 29 for all formations developed on 160-acre spacing from the surface to the base of the Canyon formation, in Township 19 South, Range 25 East, N.M.P.M., Eddy County, New Mexico. Yates Petroleum Corporation proposes to dedicate the referenced pooled acreage to a well to be located at a standard location in the NW/4 NW/4 of Section 29 in the Canyon formation.

Structure Map
Top of Canyon Dolomite

Eddy County, New Mexico T19S / R25E

## LEGEND

O Proposed Location

39374---Structural Datum
Top of Canyon Dolomite
Canyon Dolomite Oll Wells

Morrow Gas Wells

Structural Contours on Top of Canyon Dolomite

Limits of Canyon Dolomite

Contour Interval = 50' Scale 1" = 2000' BEFORE EXAMINER STOGNER
OIL CONSERVATION DIVISION
EXHIBIT NO. 6
CASE NO. 0396