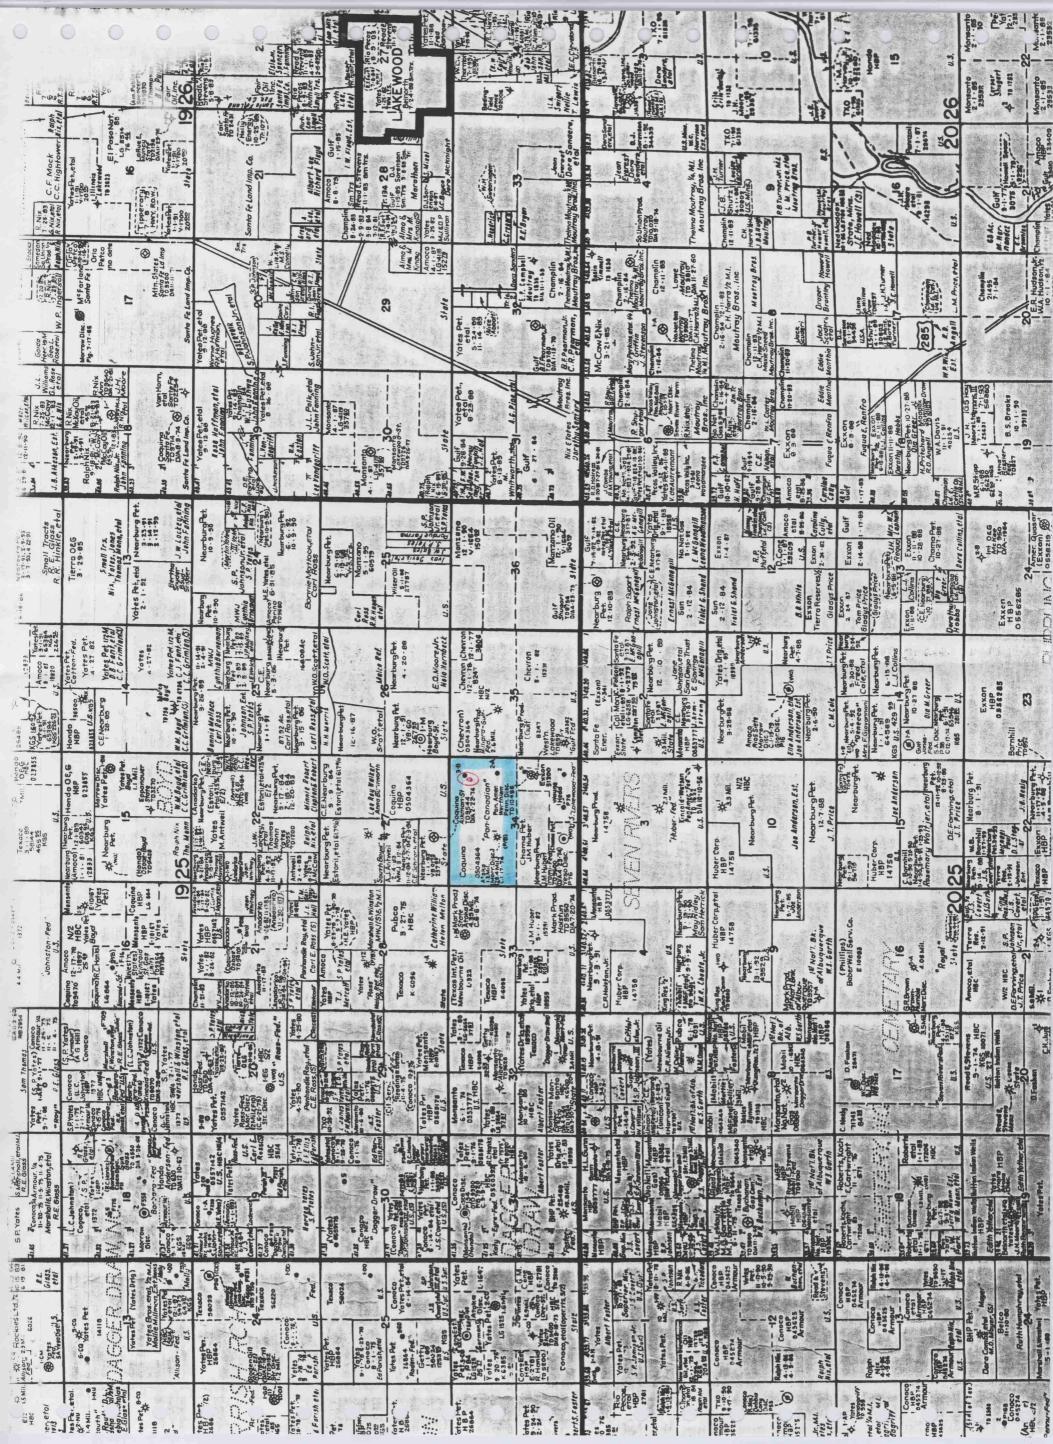

APPLICATION OF COQUINA OIL COLPORATION FOR AN UNORTHOUGH GAS WELL LOCATION, EDD COUNTY, NEW MEXICO.

Applicant, in the whowished cause, seeks approval

Be of an unorthodox gas well location 990 foot

from the North and East lines (Month A) of Soction

34, Township 19 South, Range 25 East, to the

any and all formations from the surface to the

base of the Morow formation spaced on 320

acres, which presently includes but not necessarily

limited to the Undesignated Dasser Draw-Straws

Bac Pool, North Cemetary Make for Pool and

Cometery Morrow Cas Pool.

the Mz of said Section 34 to be declicated to said well forming a standard 320-com sas spains and provation on the

- 1. Applicant owns or represents approximately 100% of the working interest in and under the N½ of Section 34, and Applicant has the right to drill thereon.
- 2. Applicant proposes to dedicate the N½ of Section 34 to its No. 4 Pan Canadian Well to be drilled at an unorthodox location 990 feet from the north line and 990 feet from the east line of Section 34. This well will be drilled to a depth of approximately 9,700 feet to test all formations to the base of the Morrow Formation.
- 3. The approval of the unorthodox well location herein requested will avoid the drilling of unnecessary wells, will prevent waste and will protect correlative rights.

4. In order to permit the Applicant to obtain its just and fair share of the oil and gas underlying the N½ of Section 34, the unorthodox location herein requested for the No. 4 Pan Canadian Well should be approved.