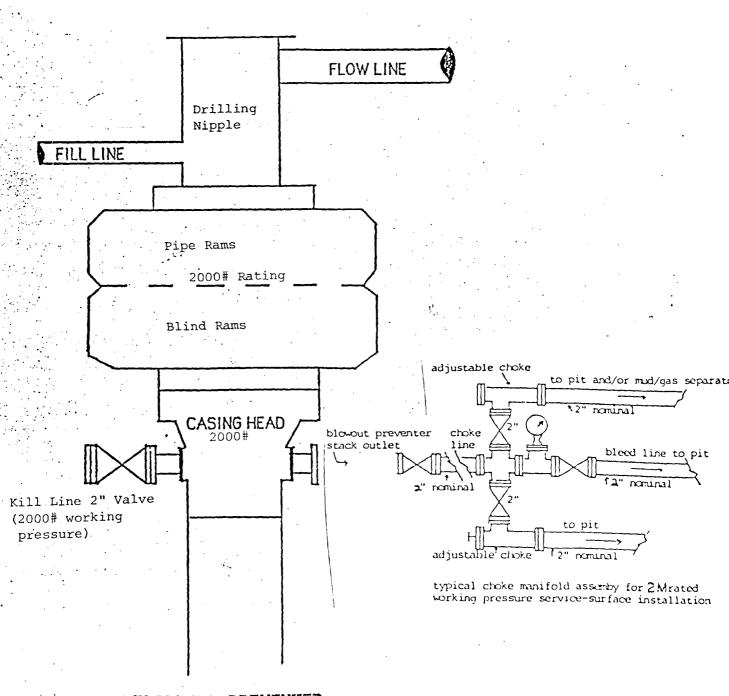

# YATES PETROLEUM CORPORATION

BLOWOUT PREVENTER 2M SYSTEM

SENDER: Complete items 1 and 2 when additional services are desired, and complete items 3 and 4. 3 and 4.

Put your address in the "RETURN TO" Space on the reverse side. Failure to do this will prevent this card from being returned to you. The return receipt fee will provide you the name of the person delivered to and the date of delivery. For additional fees the following services are available. Consult postmaster for fees and check box(es) for additional service(s) requested. MARTIN YATES, III 1912 - 1985 FRANK W. YATES 1936 - 1986 1.  $\square$  Show to whom delivered, date, and addressee's address. 2. 