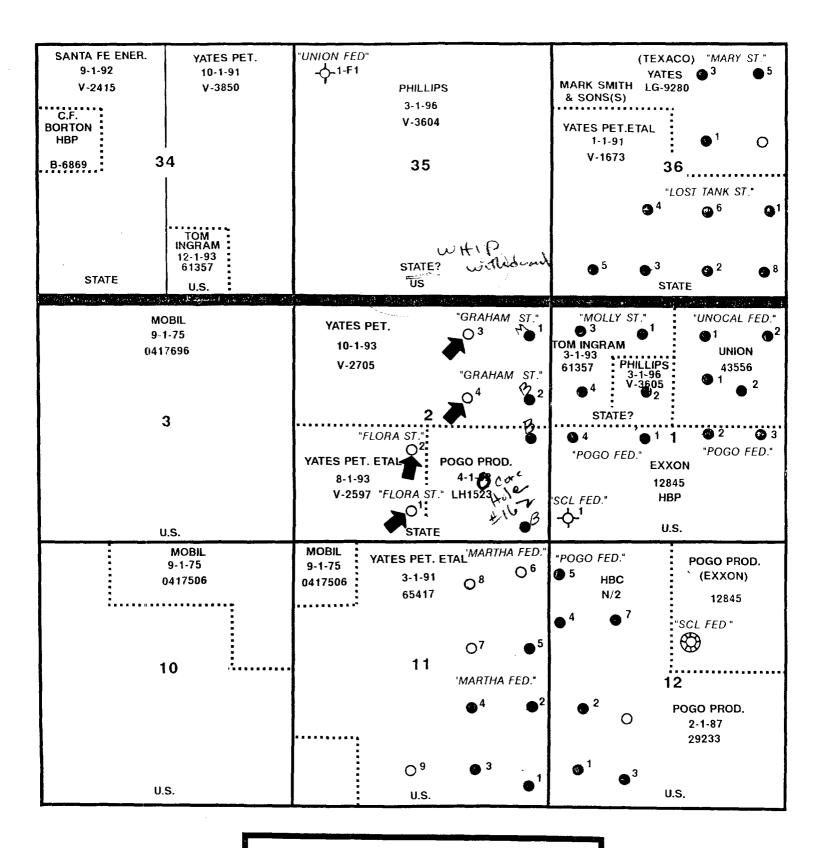

YATES PETROLEUM CORP.

LIVINGSTON RIDGE AREA
SEC. 2 T22S - R31E

PROPOSED LOCATIONS

SCALE: 1" = 2000'
EXHIBIT "1"

YATES PETROLEUM CORP.
BEFORE THE COMMISSION
NMOCD CASE NOS. 10446-10449
DATE: 09/09/92 DE NOVO
EXHIBIT NO.