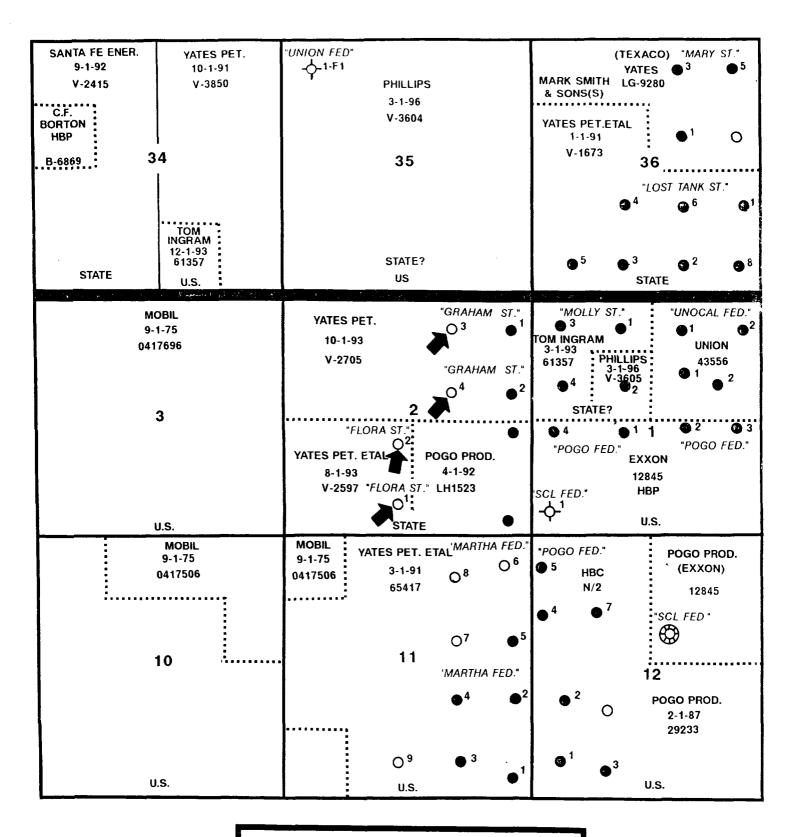

YATES PETROLEUM CORP.

LIVINGSTON RIDGE AREA

SEC. 2 T22S - R31E

PROPOSED LOCATIONS

SCALE: 1" = 2000' EXHIBIT "1"

YATES PETROLEUM CORP.
BEFORE THE COMMISSION
NMOCD CASE NOS. 10446-10449
DATE: 09/09/92 DE NOVO
EXHIBIT NO. /