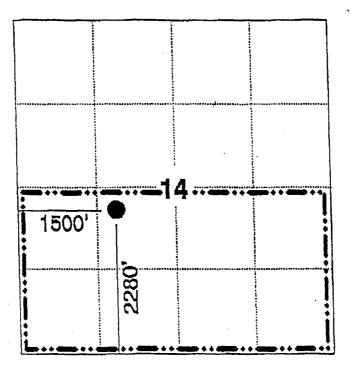

(1) at an unorthodox well location 2280 feet FSL and 1500 feet FWL of Section 14, T28N, R11W, NMPM, San Juan County, New Mexico;

(2) to downhole commingle production from the Fulcher-Kutz Pictured Cliffs Gas Pool and the Basin Fruitland Coal Gas Pool, said well being located in the NW/4SW/4 of said Section 14;

(2) Southland proposed the subject well at a standard location in Unit M at 810 feet FSL and 790 feet FWL but its request was denied by the Bureau of Land Management because of visual impairment.

(3) In compliance with Bureau of Land Management requirements, Southland now proposes the subject well be drilled at an unorthodox location 1500 feet FWL and 2280 feet FSL to a depth sufficient to test both the Fulcher-Kutz Pictured Cliffs Gas Pool and the Basin Fruitland Coal Gas Pool.