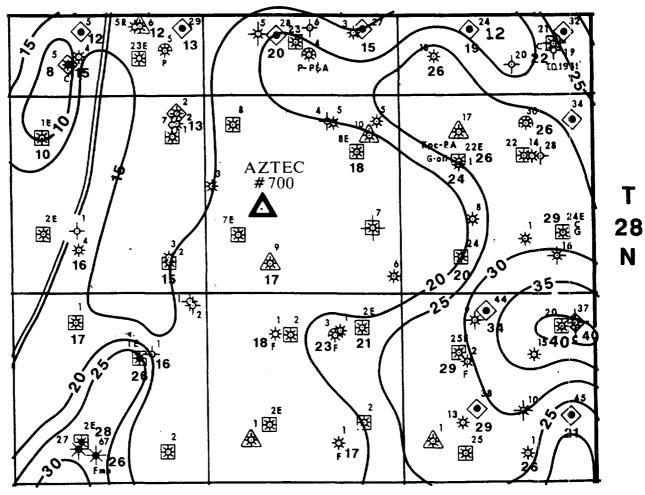

### STRUCTURE Base Fruitland Coal

C.I. = 20 Feet Scale: 2" = 1 mi. San Juan Co., New Mexico KMSH 6/92 R 11 W