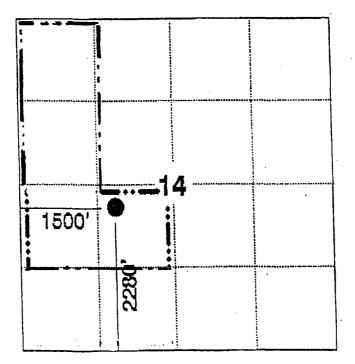

(1) at an unorthodox well location 2280 feet FSL and 1500 feet FWL of Section 14, T28N, R11W, NMPM, San Juan County, New Mexico;

(2) to downhole commingle production from the Fulcher-Kutz Pictured Cliffs Gas Pool and the Basin Fruitland Coal Gas Pool, said well being located in the NW/4SW/4 of said Section 14;

(2) Southland proposed the subject well at a standard location in Unit M at 810 feet FSL and 790 feet FWL but its request was denied by the Bureau of Land Management because of visual impairment.

(3) In compliance with Bureau of Land Management requirements, Southland now proposes the subject well be drilled at an unorthodox location 1500 feet FWL and 2280 feet FSL to a depth sufficient to test both the Fulcher-Kutz Pictured Cliffs Gas Pool and the Basin Fruitland Coal Gas Pool.

(4) The proposed unorthodox location is an acceptable location within the section from which to test for production in both the Pictured Cliffs Pool and the Basis Fruitland Coal Gas Pool.

(5) The subject non-standard proration and spacing unit for the Fulcher-Kutz Pictured Cliffs production was Application of Southland Royalty Company Page 3