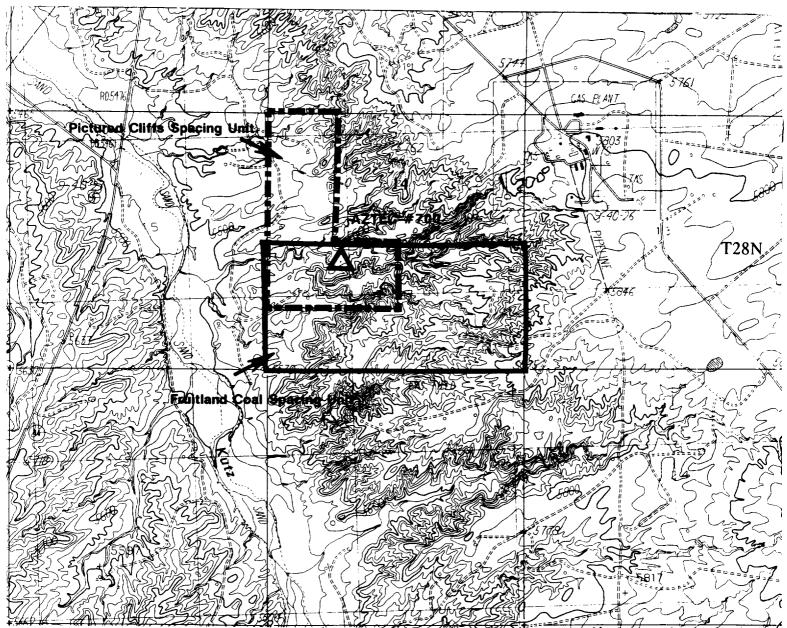

PICTURED CLIFFS Net Pay Isopach

C.I. = 10 Feet Scale: 2" = 1 mi.

San Juan Co., New Mexico

Net Pay = Resistivity > shale baseline and porosity > 6%

KMSH 6/92

**R11W** 

**AZTEC #700** 

#### SW 14-T28N-R11W

San Juan County, New Mexico

#### **TOPOGRAPHIC MAP**

scale 1: 24,000 contour interval = 20 feet