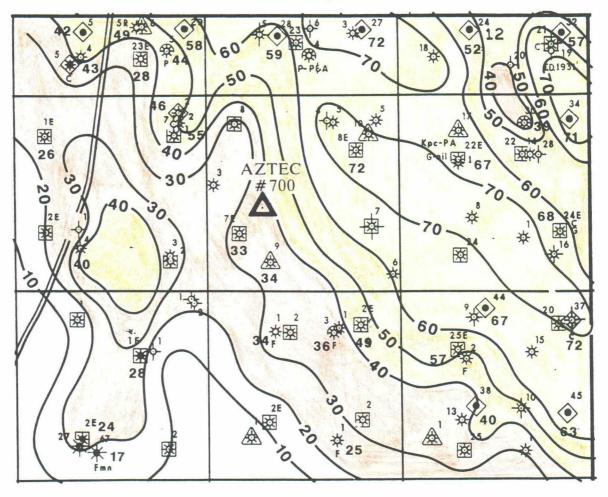

### FRUITLAND COAL NET Clean Coal Isopach

C.I. = 5 Feet Scale: 2" = 1 mi. San Juan Co., New Mexico

Net Clean Coal =  $GR \le 75$  API unit and bulk density < 1.75 gm/cm<sup>3</sup>

KMSH 6/92

R 11 W

T

28

Ν

PICTURED CLIFFS Net Pay Isopach

C.I. = 10 Feet Scale: 2" = 1 mi.

San Juan Co., New Mexico

Net Pay = Resistivity > shale baseline and porosity > 6%

KMSH 6/92

**R11W** 

**AZTEC #700** 