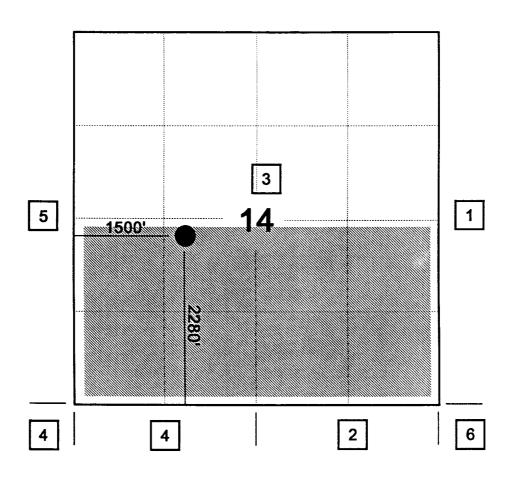

(1) at an unorthodox well location 2280 feet FSL and 1500 feet FWL of Section 14, T28N, R11W, NMPM, San Juan County, New Mexico;

(2) to downhole commingle production from the Fulcher-Kutz Pictured Cliffs Gas Pool and the Basin Fruitland Coal Gas Pool, said well being located in the NW/4SW/4 of said Section 14;

(3) with the dedication of a standard spacing unit containing 320 acres and consisting of the S/2 of said Section 14 for production from the Basin Fruitland Coal Gas Pool; and

(4) the dedication of a previously approved non-standard proration and spacing unit containing 160 Application of Southland Royalty Company Page 2

acres and consisting of the W/2 NW/4 and N/2 SW/4 of said Section 14 for production from the Fulcher-Kutz Pictured Cliff Pool.

AND IN SUPPORT THEREOF STATES:

(1) Southland Royalty Company ("Southland") is the proposed operator of the subject well and is a working interest owner in both proposed spacing units in the Basin Fruitland Coal Gas Pool and the Fulcher-Kutz Pictured Cliff Pool.