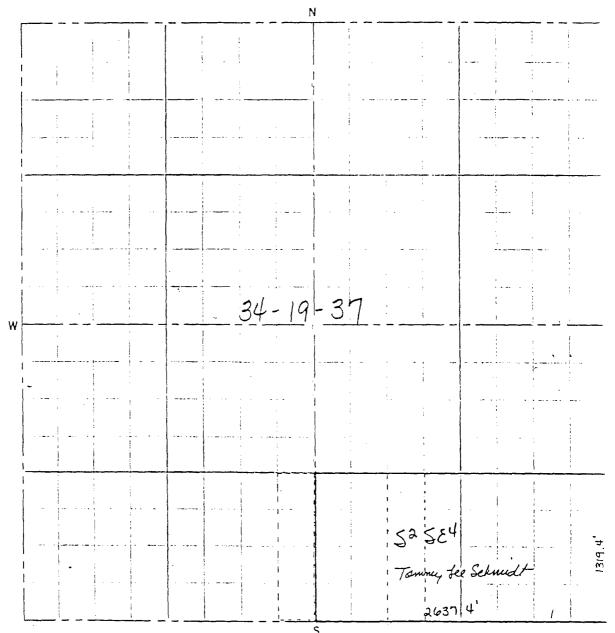

Other parcel of land listed in letter sent to Mr. Cooper concerning notice requirements has been checked out. The parcel of land listed in letter as Tommy Lee Schmidt is being taken care of by Mr. Joe Williams. Mr. Williams was notified and we met with him on Saturday. May 9, 1992, and discussed this with him. He indicated that he had no problems with our facility.