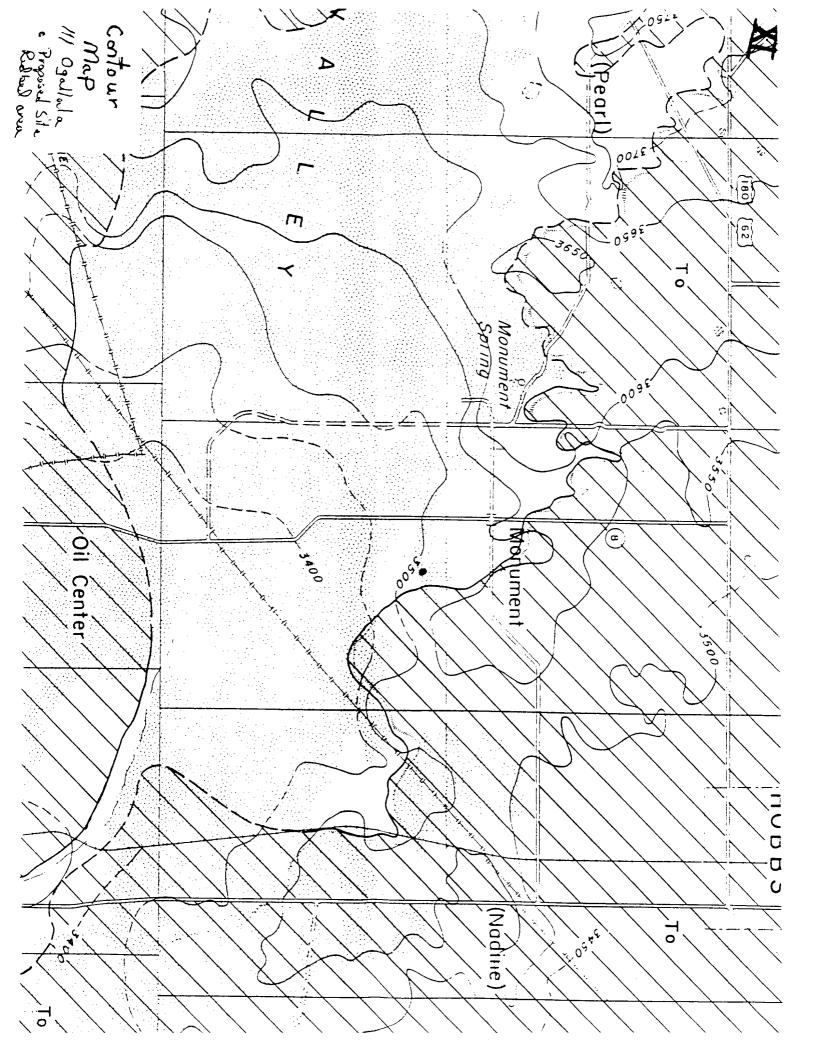

# APPLICANT

C & C Landfarm Inc., applicant in the above-styled cause, seeks authorization to construct and operate a commercial landfarm facility for remediation of non-hazardous hydrocarbon-contaminated soils using an enhanced biodegradation process. Said area is to be located in the SW/4 NE/4 (Unit G) of Section 3, Township 20 South, Range 37 East, which is approximately 2 miles southeast of Monument, New Mexico. This application has been administratively determined to be approvable, and this hearing is scheduled to allow parties the opportunity to present technical evidence why the application should not be approved pursuant to the rules of the Division. In the absence of objection, this application will be taken under advisement.

# REQUEST FOR HEARING AND STATEMENT OF OBJECTIONS

Comes now Elsie M. Reeves ("Reeves"), by and through her attorneys, Kellahin, Kellahin & Aubrey, and objects to the New Mexico Oil Conservation Division granting the application of C & C Landfarm Inc. for a proposed commercial surface disposal facility ("Landfarm") in the SW/4NE/4 of Section 3, T2OS, R37E, NMPM, Lea County, New Mexico, and in support states: