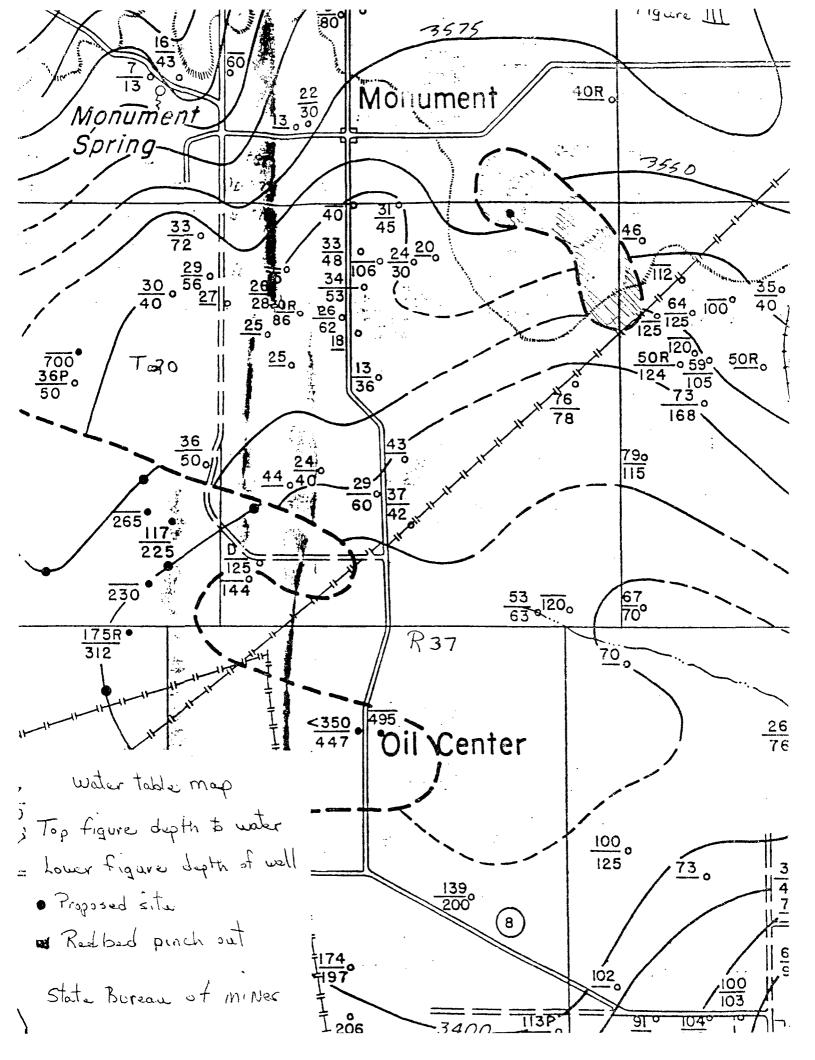

- 1. Of prime concern, should be the investigation of facts stated in Mr. Walter C. Laughlin's letter of December 20, 1991 to NMOCD. Mr. Laughlin speaks of shallow water wells, at a depth of 25 feet, located down-dip from the proposed landfarm. Water this shallow, surely needs to be protected from any possible seepage of leachate contaminants.
- 2. In looking at figure 1 presented by C & C Landfarm Inc., it would appear that the monitoring wells should be located outside of the proposed redbed barrier. The purpose of the monitoring wells should be to notify the fact that contaminants have seeped outside the barrier.
- 3. To arrive at a proper compaction of the redbed barrier, I suggest that the dike would need to be thicker than the proposed 2 feet. It would be hard, if not impossible, for equipment to compact the soil in such a small area. I would suggest a barrier thickness of from 6 to 10 feet would be more in order; and surely compaction tests should be performed on lifts of no more than 24 inches per lift. Lab compaction tests should be performed to determine what percent of compaction is needed to stop the mobility of the leachate contaminants.

I suggest that the compacted barrier be extended into the insitu redbeds for at least 20 feet to stop any possible seepage of leachate through the non-compacted redbeds.

- 4. Rather than a caliche berm, a clay non-permeabile berm would be much more environmenly safe.
- 5. It would appear that additional tests should be performed on the redbed soil. Such as: