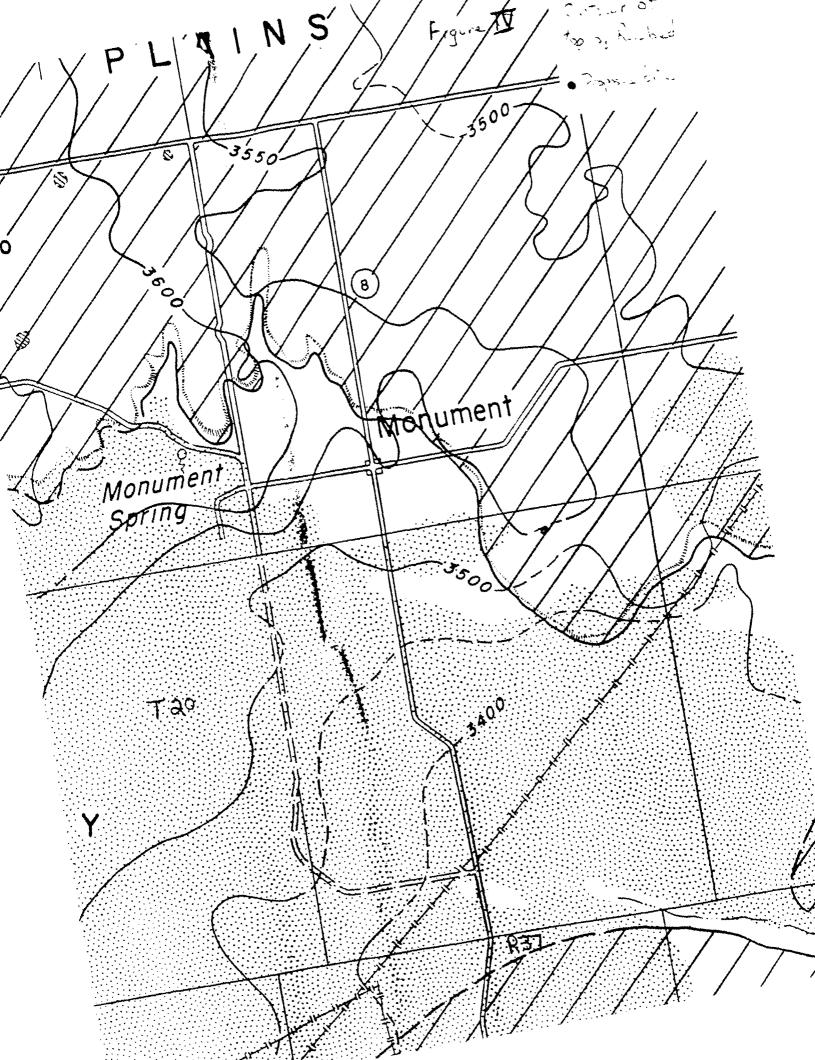

# APPLICANT

C & C Landfarm Inc., applicant in the above-styled cause, seeks authorization to construct and operate a commercial landfarm facility for remediation of non-hazardous hydrocarbon-contaminated soils using an enhanced biodegradation process. Said area is to be located in the SW/4 NE/4 (Unit G) of Section 3, Township 20 South, Range 37 East, which is approximately 2 miles southeast of Monument, New Mexico. This application has been administratively determined to be approvable, and this hearing is scheduled to allow parties the opportunity to present technical evidence why the application should not be approved pursuant to the rules of the Division. In the absence of objection, this application will be taken under advisement.

# REQUEST FOR HEARING AND STATEMENT OF OBJECTIONS

Comes now Elsie M. Reeves ("Reeves"), by and through her attorneys, Kellahin, Kellahin & Aubrey, and objects to the New Mexico Oil Conservation Division granting the application of C & C Landfarm Inc. for a proposed commercial surface disposal facility ("Landfarm") in the SW/4NE/4 of Section 3, T2OS, R37E, NMPM, Lea County, New Mexico, and in support states: