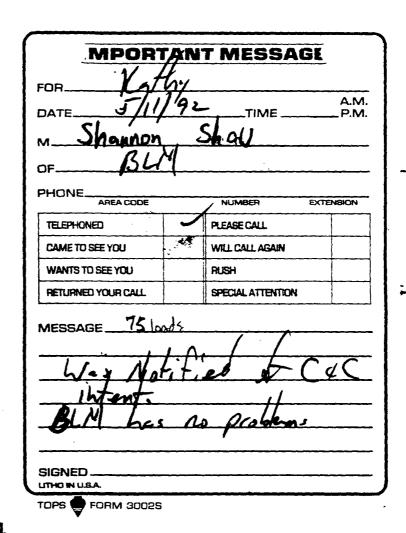

May 12, 1992

Kathy M. Brown Oil Conservation Division P.O. Box 2088 Santa Fe, NM 87504-2088

RE: Response to letter from Elsie Reeves C & C Landfarm Inc.

Dear Ms. Brown:

As per our conservation, please find enclosed mail receipt from notification to BLM. This parcel of land was not listed on OCD land owner's map. I apologize for the oversight.

Other parcel of land listed in letter sent to Mr. Cooper concerning notice requirements has been checked out. The parcel of land listed in letter as Tommy Lee Schmidt is being taken care of by Mr. Joe Williams. Mr. Williams was notified and we met with him on Saturday. May 9, 1992, and discussed this with him. He indicated that he had no problems with our facility.

The other parties listed in letter are Mr. Cooper's wife, children, brother and his deceased mother. Mr. Jimmie Cooper is the executor of the property.

If further documentation is needed or any other problems exist. please call.