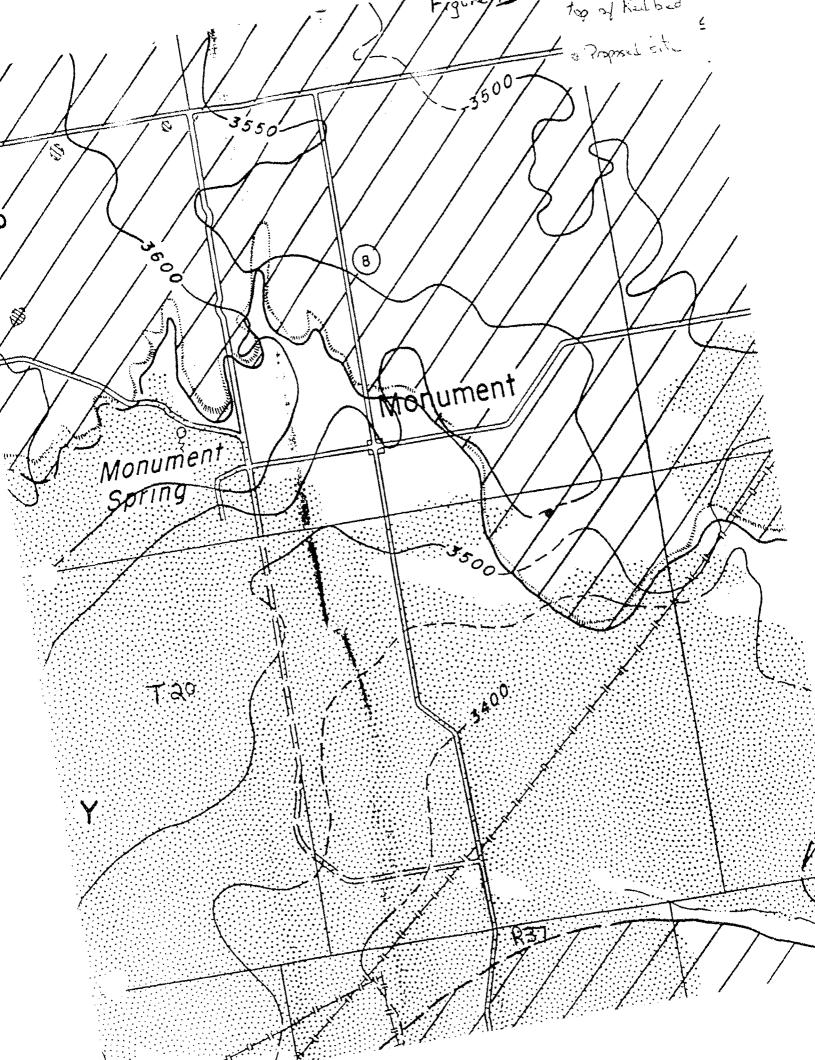

- 1. Of prime concern, should be the investigation of facts stated in Mr. Walter C. Laughlin's letter of December 20, 1991 to NMOCD. Mr. Laughlin speaks of shallow water wells, at a depth of 25 feet, located down-dip from the proposed landfarm. Water this shallow, surely needs to be protected from any possible seepage of leachate contaminants.
- 2. In looking at figure 1 presented by C & C Landfarm Inc., it would appear that the monitoring wells should be located outside of the proposed redbed barrier. The purpose of the monitoring wells should be to notify the fact that contaminants have seeped outside the barrier.
- 3. To arrive at a proper compaction of the redbed barrier, I suggest that the dike would need to be thicker than the proposed 2 feet. It would be hard, if not impossible, for equipment to compact the soil in such a small area. I would suggest a barrier thickness of from 6 to 10 feet would be more in order; and surely compaction tests should be performed on lifts of no more than 24 inches per lift. Lab compaction tests should be performed to determine what percent of compaction is needed to stop the mobility of the leachate contaminants.

I suggest that the compacted barrier be extended into the insitu redbeds for at least 20 feet to stop any possible seepage of leachate through the non-compacted redbeds.

- 4. Rather than a caliche berm, a clay non-permeabile berm would be much more environmenly safe.
- 5. It would appear that additional tests should be performed on the redbed soil. Such as: