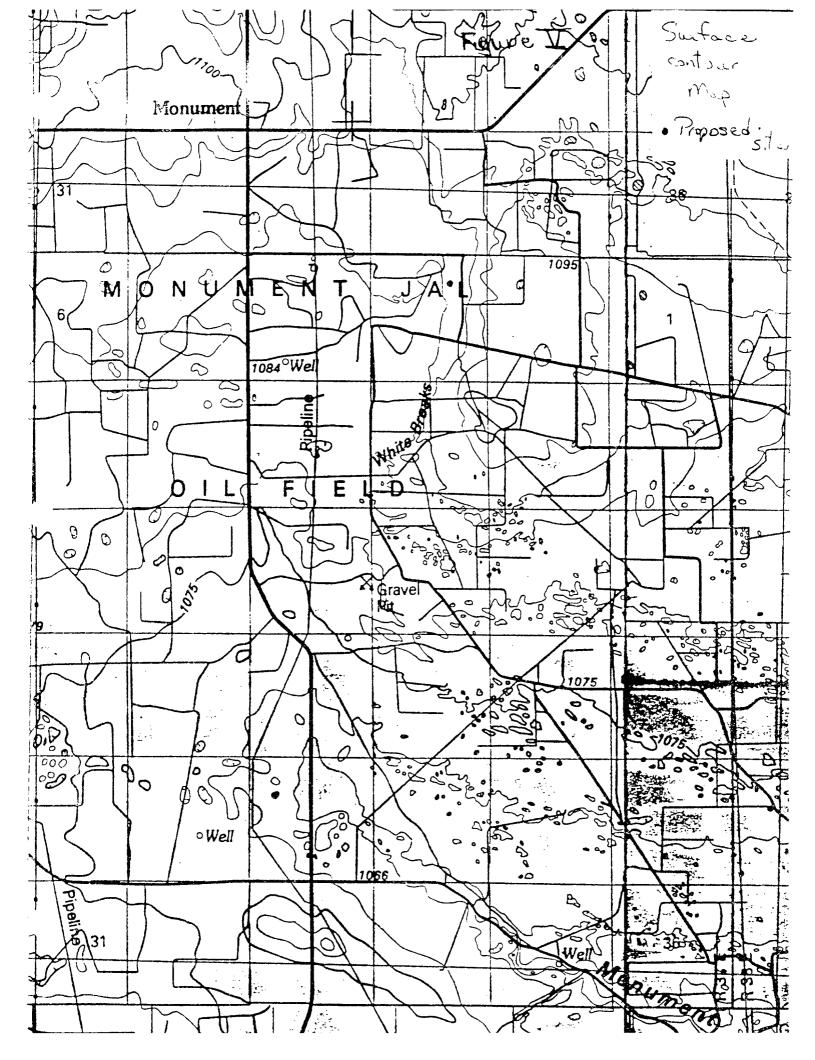

- 1. Of prime concern, should be the investigation of facts stated in Mr. Walter C. Laughlin's letter of December 20, 1991 to NMOCD. Mr. Laughlin speaks of shallow water wells, at a depth of 25 feet, located down-dip from the proposed landfarm. Water this shallow, surely needs to be protected from any possible seepage of leachate contaminants.
- 2. In looking at figure 1 presented by C & C Landfarm Inc., it would appear that the monitoring wells should be located outside of the proposed redbed barrier. The purpose of the monitoring wells should be to notify the fact that contaminants have seeped outside the barrier.
- 3. To arrive at a proper compaction of the redbed barrier, I suggest that the dike would need to be thicker than the proposed 2 feet. It would be hard, if not impossible, for equipment to compact the soil in such a small area. I would suggest a barrier thickness of from 6 to 10 feet would be more in order; and surely compaction tests should be performed on lifts of no more than 24 inches per lift. Lab compaction tests should be performed to determine what percent of compaction is needed to stop the mobility of the leachate contaminants.

I suggest that the compacted barrier be extended into the insitu redbeds for at least 20 feet to stop any possible seepage of leachate through the non-compacted redbeds.

- 4. Rather than a caliche berm, a clay non-permeabile berm would be much more environmenly safe.
- 5. It would appear that additional tests should be performed on the redbed soil. Such as: