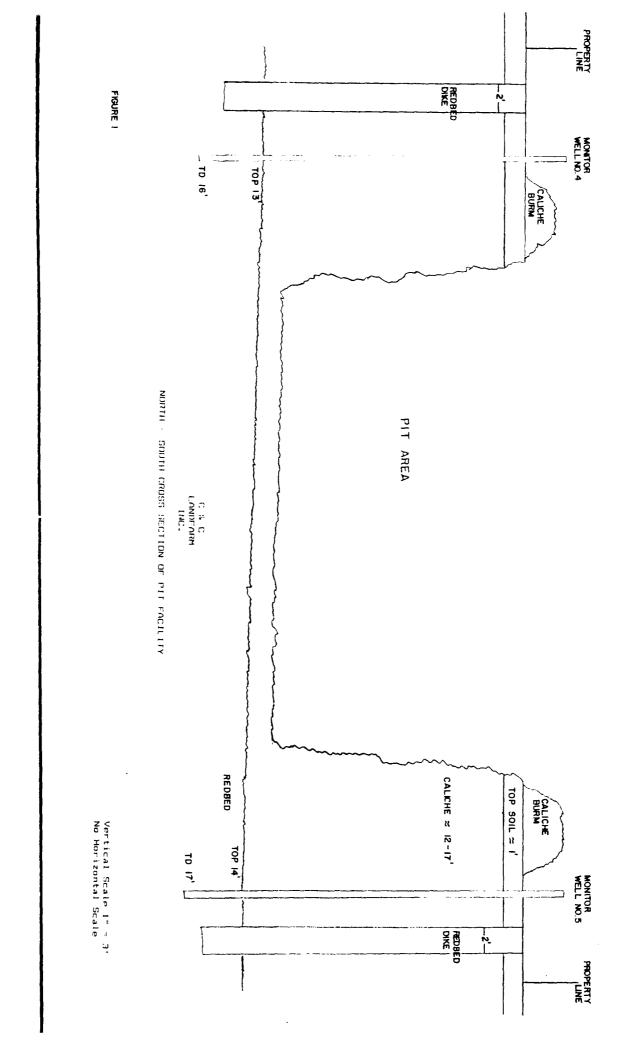

- 1. Of prime concern, should be the investigation of facts stated in Mr. Walter C. Laughlin's letter of December 20, 1991 to NMOCD. Mr. Laughlin speaks of shallow water wells, at a depth of 25 feet, located down-dip from the proposed landfarm. Water this shallow, surely needs to be protected from any possible seepage of leachate contaminants.
- 2. In looking at figure 1 presented by C & C Landfarm Inc., it would appear that the monitoring wells should be located outside of the proposed redbed barrier. The purpose of the monitoring wells should be to notify the fact that contaminants have seeped outside the barrier.
- 3. To arrive at a proper compaction of the redbed barrier, I suggest that the dike would need to be thicker than the proposed 2 feet. It would be hard, if not impossible, for equipment to compact the soil in such a small area. I would suggest a barrier thickness of from 6 to 10 feet would be more in order; and surely compaction tests should be performed on lifts of no more than 24 inches per lift. Lab compaction tests should be performed to determine what percent of compaction is needed to stop the mobility of the leachate contaminants.

I suggest that the compacted barrier be extended into the insitu redbeds for at least 20 feet to stop any possible seepage of leachate through the non-compacted redbeds.

- 4. Rather than a caliche berm, a clay non-permeabile berm would be much more environmenly safe.
- 5. It would appear that additional tests should be performed on the redbed soil. Such as:

- 6. I suggest that liquid and plastic limit tests be performed on the redbeds.
- 7. In my opinion, a better barrier for this type of landfarm would be a barrier applied in stages: 1) graded sand section: 2) clay barrier section: 3) composite drainage section and a final clay barrier section. Each section applied in 3 foot sections.
- 8. The only cross section that I observed was from north to south; surely there is a cross section east to west and surely the barrier is intended to be on all four sides of the pit.