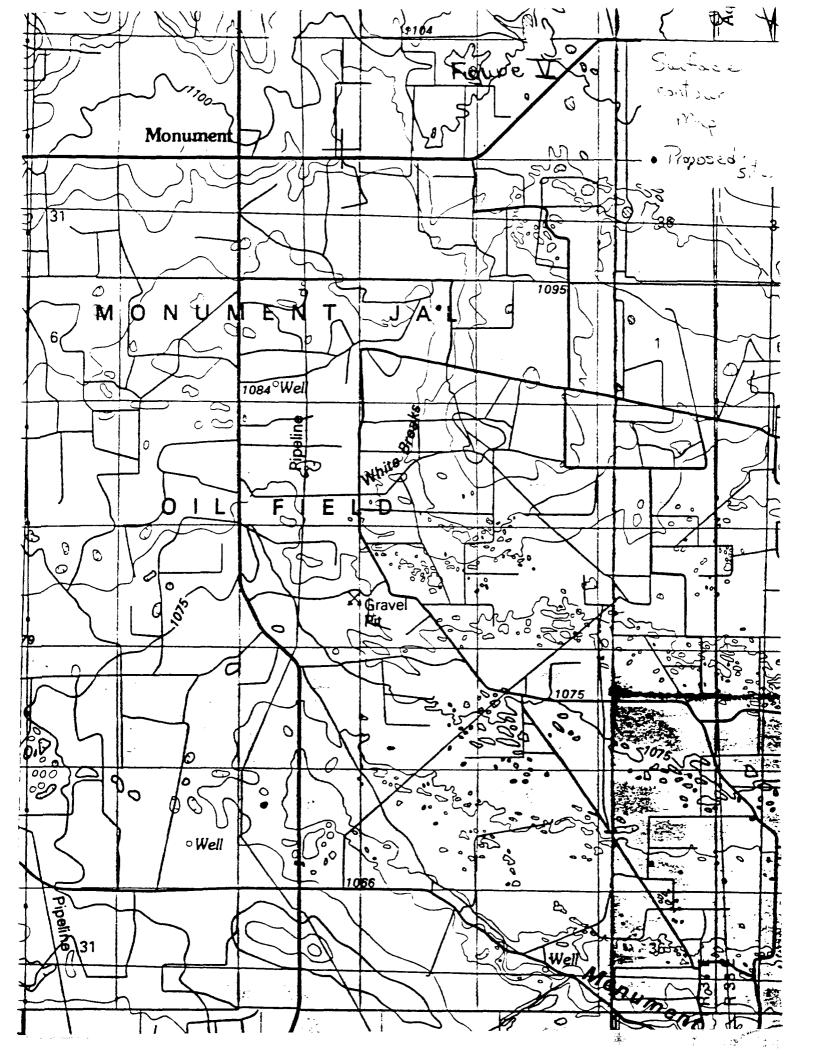

# APPLICANT

C & C Landfarm Inc., applicant in the above-styled cause, seeks authorization to construct and operate a commercial landfarm facility for remediation of non-hazardous hydrocarbon-contaminated soils using an enhanced biodegradation process. Said area is to be located in the SW/4 NE/4 (Unit G) of Section 3, Township 20 South, Range 37 East, which is approximately 2 miles southeast of Monument, New Mexico. This application has been administratively determined to be approvable, and this hearing is scheduled to allow parties the opportunity to present technical evidence why the application should not be approved pursuant to the rules of the Division. In the absence of objection, this application will be taken under advisement.

# REQUEST FOR HEARING AND STATEMENT OF OBJECTIONS

Comes now Elsie M. Reeves ("Reeves"), by and through her attorneys, Kellahin, Kellahin & Aubrey, and objects to the New Mexico Oil Conservation Division granting the application of C & C Landfarm Inc. for a proposed commercial surface disposal facility ("Landfarm") in the SW/4NE/4 of Section 3, T2OS, R37E, NMPM, Lea County, New Mexico, and in support states: