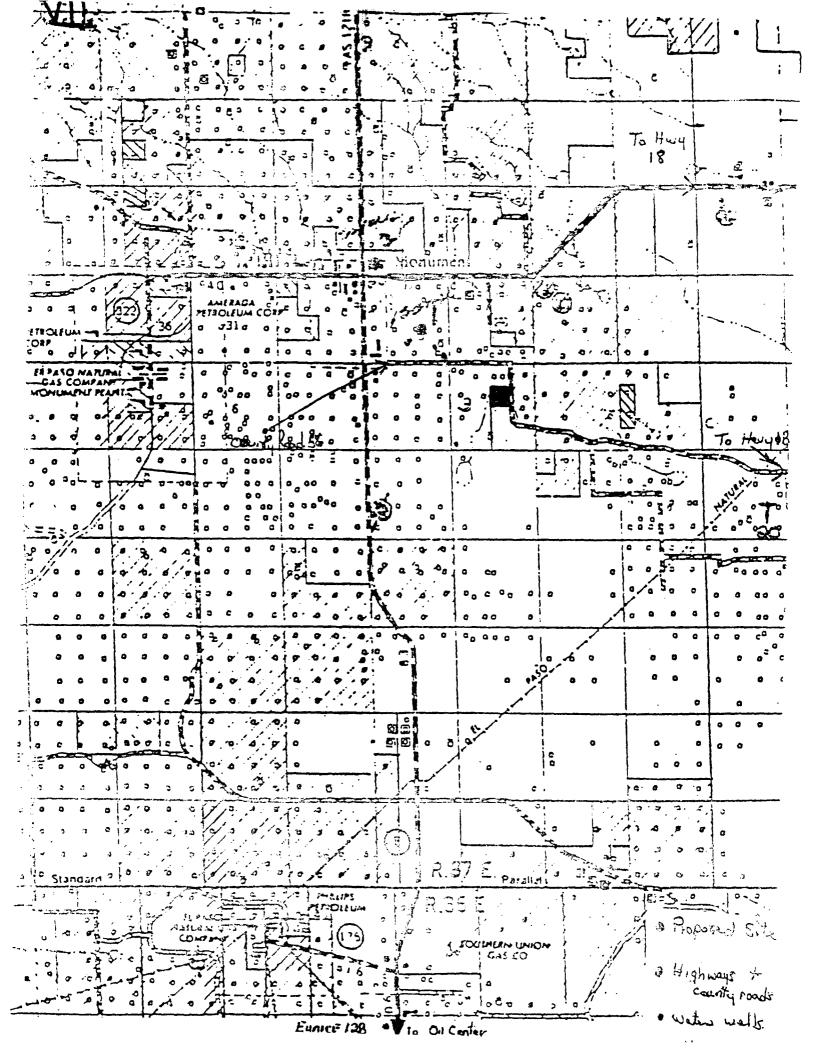

OIL CONSERVATION COMMISSION
Santa Fe, New Mexico
Case No. 1050 Exhibit No. 1050
Submitted By: 5 1050
Submitted By:

HOBBS, NEW MEXICO 882

Information (Clarification) of Photographs:

- Entrance to Cooper Facility. Photograph from East to West.
- S-W Cattle Co. State Land with gravel pit. Photograph from southeast corner of Cooper to the south.
- #3 Photograph from southeast corner of Cooper to the west.
- Photograph from southeast corner of Cooper to the east.
- Photograph from southeast corner of Cooper to the north. **#5** -
- Photograph of Cooper Facility from southeast corner showing decline of terrain to the west and southwest.
- #7 East monitor hole.
- #8 Middle monitor hole which is locate approximately 700' from southeast corner of Cooper Facility. Shows the decline of terrain and a draw that runs north and south - to the S-W Cattle Co. windmill.
- #9 Photograph from middle monitor hole to the northeast.
- #10 Southwest monitor hole on Cooper Facility.
- #11 Southwest monitor hole photograph from southwest corner of Cooper to the northeast.
- #12 Photograph from southwest corner of Cooper Facility to the west showing north - south draw.
- #13 S-W Cattle Company windmill. Photograph taken from southwest corner of Cooper.
- #14 S-W Cattle Company windmill. Photograph taken from southeast corner of Cooper Facility.
- #15 Photograph of Cooper Facility taken from dry hole on BLM land (Conoco -Britt B23).
- #16 Photograph of windmill taken from dry hole on BLM land.
- #17 Photograph from windmill to northeast.