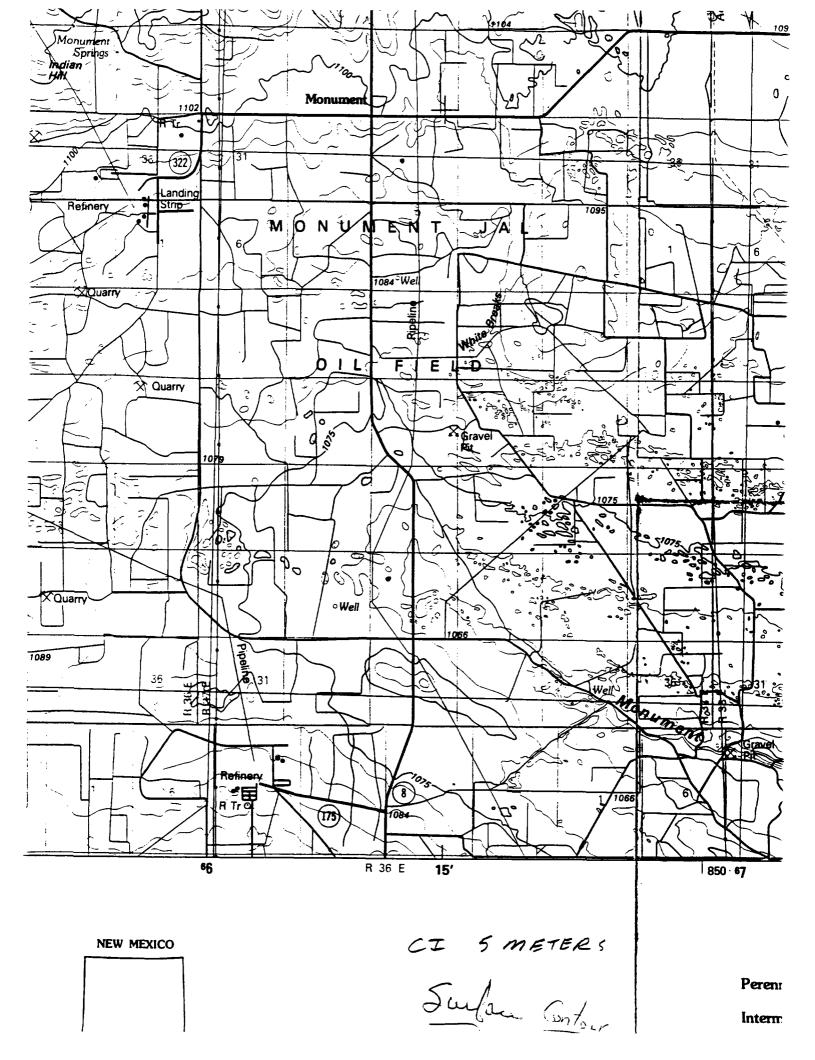

## Water Wells Near the Facility with Depth to Water Level in Feet

#### Township 19 South, Range 37 East:

| #1  | Sec | 33.4132   | Water | Level | 39 <b>′</b> |
|-----|-----|-----------|-------|-------|-------------|
| #2  | Sec | 33.41341  | Water | Level | 35 <b>′</b> |
| #3  | Sec | 33.434    | Water | Level | 29′         |
| #4  | Sec | 33.442122 | Water | Level | 23′         |
| #5  | Sec | 33.442142 | Water | Level | 31′         |
| #6  | Sec | 33.44322  | Water | Level | 42′         |
| #7  | Sec | 33.44323  | Water | Level | 31′         |
| #8  | Sec | 33.44441  | Water | Level | 42′         |
| #9  | Sec | 33.444411 | Water | Level | 31'         |
|     |     |           |       |       |             |
| #10 | Sec | 34.111114 | Water | Level | 22′         |
| #11 | Sec | 34.11140  | Water | Level | 30 <b>′</b> |
| #12 | Sec | 34.11223  | Water | Level | 35 <b>′</b> |
| #13 | Sec | 34.11233  | Water | Level | 24′         |
| #14 | Sec | 34.11233  | Water | Level | 20′         |
| #15 | Sec | 34.112333 | Water | Level | 24'         |
| #16 | Sec | 34.112334 | Water | Level | 23′         |
| #17 | Sec | 34.1124   | Water | Level | 36′         |
| #18 | Sec | 34.11243  | Water | Level | 35 <b>′</b> |
| #19 | Sec | 34.11323  | Water | Level | 24′         |
| #20 | Sec | 34.12133  | Water | Level | 36 <b>′</b> |
| #21 | Sec | 34.31313  | Water | Level | 25′         |
| #22 | Sec | 34.3441   | Dry   |       |             |

#### Township 20 South, Range 37 East:

- #23 Sec 3.11100 Water Level 37'
- #24 Sec 3.1130 Water Level 55'
- #25 Sec 3.13100 Water Level 37'
- #26 Sec 3.14000 Water Level 40'
- #27 Sec 3.21000 Water Level 540'
- #28 Sec 3.212434 Water Level 541'
- #29 Sec 3.221344 Water Level 541'
- #30 Sec 3.31100 Water Level Unknown
- #31 Sec 3.33300 Water Level 28'
- #32 Sec 3.34131 Water Level 15'
- #33 Sec 4.111311 Water Level 30'
- #34 Sec 4.111312 Water Level 29'
- #35 Sec 4.14000 Water Level 70'
- #36 Sec 4.22100 Water Level 37'
- #37 Sec 4.221321 Water Level 31'
- #38 Sec 4.312434 Water Level 29'
- #39 Sec 4.42000 Water Level 35'
- #40 Sec 4.44411 Water Level 20'
- #41 Sec 9.112114 Water Level 34'
- #42 Sec 9.112122 Water Level 29'
- #43 Sec 9.21000 Water Level Unknown
- #44 Sec 9.31113 Water Level 25'
- #45 Sec 9.33122 Water Level 13'
- #46 Sec 9.41411 Water Level 30'
- #47 Sec 10.11000 Water Level Unknown