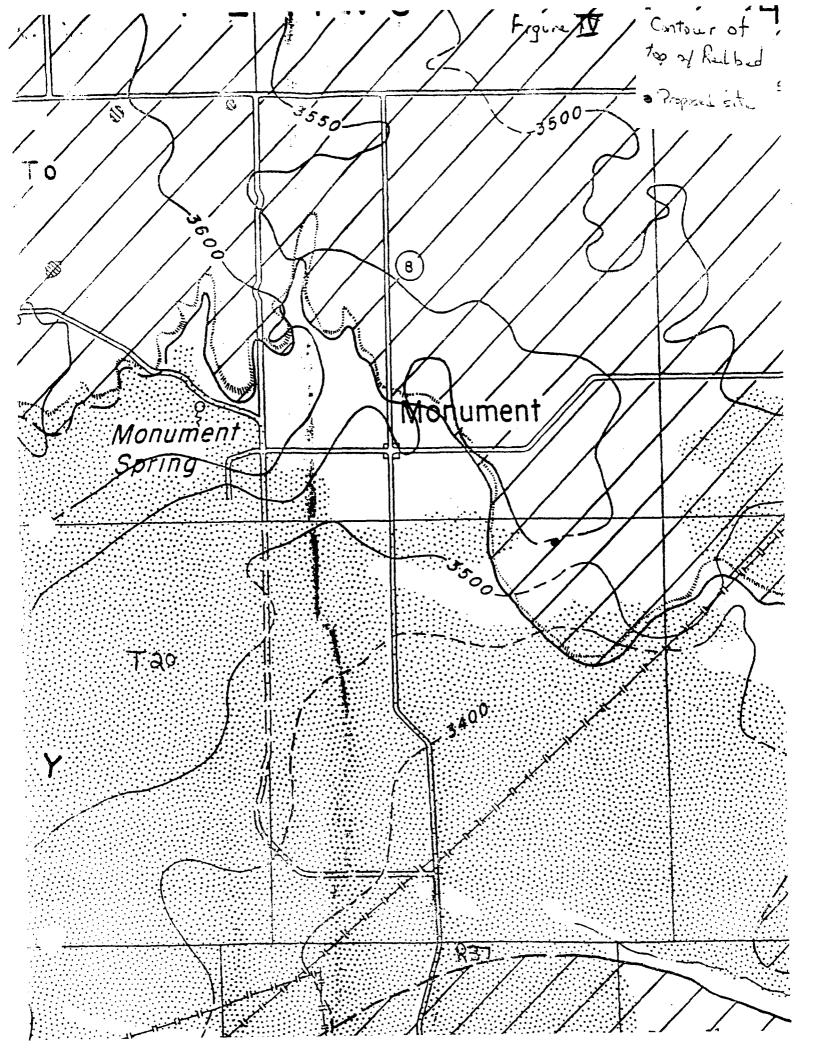

ompound Equiv wt X meg/L = mg                                             | 3/       |
|------------------------------------------------------------|----------------------------------------------------------------------------|----------|
| 8                                                          | Ca(HCO3)2 81.0 5.8 47<br>CaSO4 68.1 1.8 12<br>CaCl2 55.5<br>Mg(HCO3)2 73.2 |          |
| Saturation Values Dist. Water 20 C                         | Mg\$04 50.2 5.4 32<br>MgCl2 47.6                                           | 27       |
| Caco3 1.3 mg/L<br>Caso: : 1820 1990 mg/L<br>Baso4 2.4 mg/L | Na2SO4 71.0 4.7 3:                                                         | 31<br>Sr |

PENARKS: EDDIE SEAY

Petrolite Cilfield Chemicals Group

Respectfully submitted, ROZANNE JOHNSON

D-~- 0







|