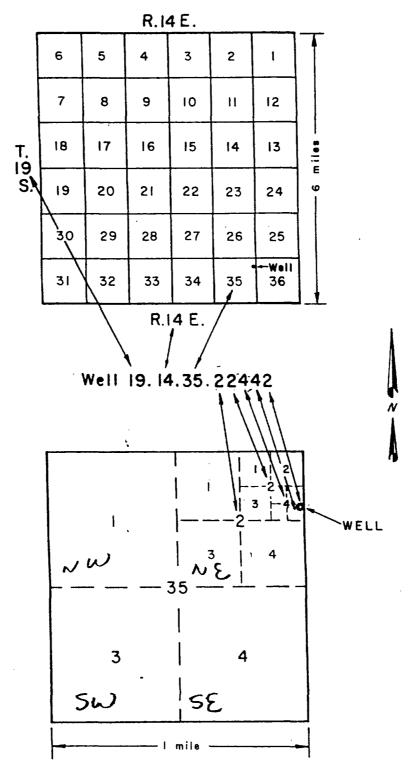

ec 3.13100 Water Level 37'
- #26 Sec 3.14000 Water Level 40'
- #27 Sec 3.21000 Water Level 540'
- #28 Sec 3.212434 Water Level 541'
- #29 Sec 3.221344 Water Level 541'
- #30 Sec 3.31100 Water Level Unknown
- #31 Sec 3.33300 Water Level 28'
- #32 Sec 3.34131 Water Level 15'
- #33 Sec 4.111311 Water Level 30'
- #34 Sec 4.111312 Water Level 29'
- #35 Sec 4.14000 Water Level 70'
- #36 Sec 4.22100 Water Level 37'
- #37 Sec 4.221321 Water Level 31'
- #38 Sec 4.312434 Water Level 29'
- #39 Sec 4.42000 Water Level 35'
- #40 Sec 4.44411 Water Level 20'
- #41 Sec 9.112114 Water Level 34'
- #42 Sec 9.112122 Water Level 29'
- #43 Sec 9.21000 Water Level Unknown
- #44 Sec 9.31113 Water Level 25'
- #45 Sec 9.33122 Water Level 13'
- #46 Sec 9.41411 Water Level 30'
- #47 Sec 10.11000 Water Level Unknown



Tracts within a section

So by 1 3 "

## Water Wells Near the Facility with Depth to Water Level in Feet

Before the OIL CONSERVATION COMMISSION Santa Fe. New Mexico
Case No. 10501 Exhibit No. Submitted By: S-W CATLE - REEVES
Hearing Date: FEB. 25, F163

#### Township 19 South, Range 37 East:

| #1         | Sec | 33.4132   | Water | Level | 39'         |
|------------|-----|-----------|-------|-------|-------------|
| #2         | Sec | 33.41341  | Water | Level | 35 <b>′</b> |
| #3         | Sec | 33.434    | Water | Level | 29′         |
| #4         | Sec | 33.442122 | Water | Level | 23′         |
| #5         | Sec | 33.442142 | Water | Level | 31′         |
| #6         | Sec | 33.44322  | Water | Level | 42′         |
| #7         | Sec | 33.44323  | Water | Level | 31'         |