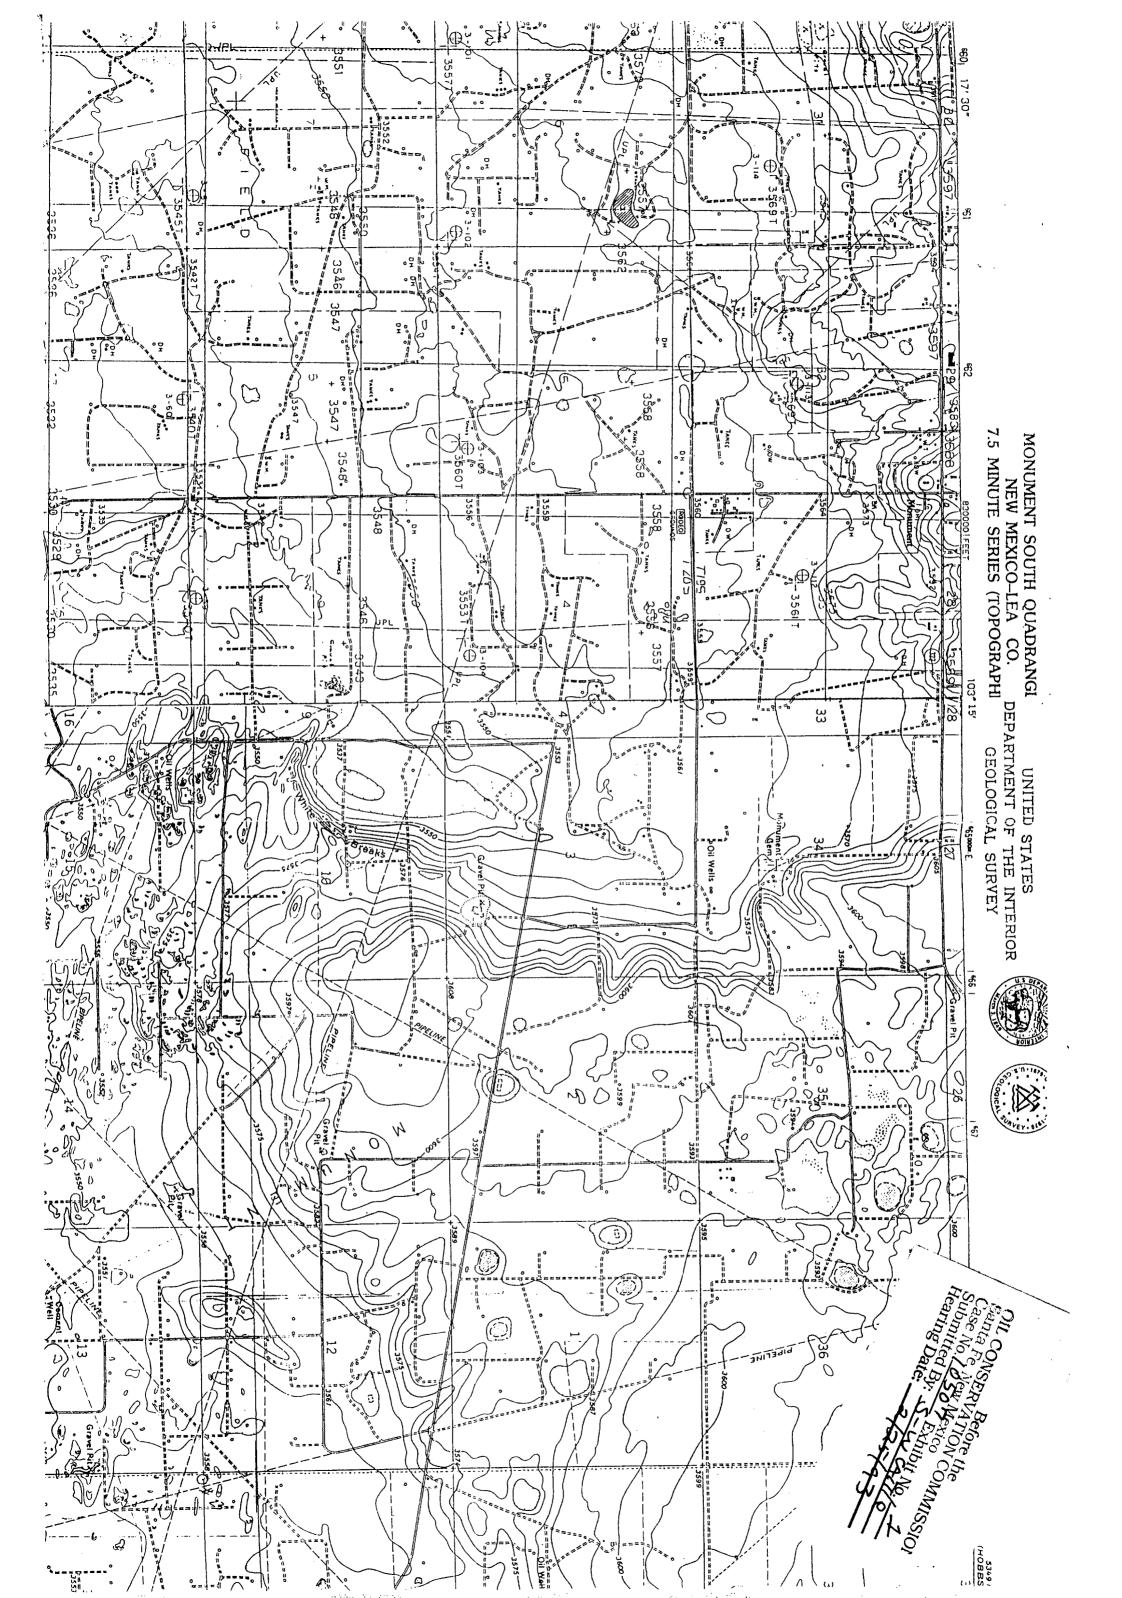

OIL CONSERVATION COMMISSION
Santa Fe, New Mexico
Case No. 1050 Exhibit No. 1050
Submitted By: 5 1050
Submitted By:



HOBBS, NEW MEXICO 882

Information (Clarification) of Photographs:

- Entrance to Cooper Facility. Photograph from East to West.
- S-W Cattle Co. State Land with gravel pit. Photograph from southeast corner of Cooper to the south.
- #3 Photograph from southeast corner of Cooper to the west.
- Photograph from southeast corner of Cooper to the east.
- Photograph from southeast corner of Cooper to the north. **#5** -
- Photograph of Cooper Facility from southeast corner showing decline of terrain to the west and southwest.
- #7 East monitor hole.
- #8 Middle monitor hole which is locate approximately 700' from southeast corner of Cooper Facility. Shows the decline of terra