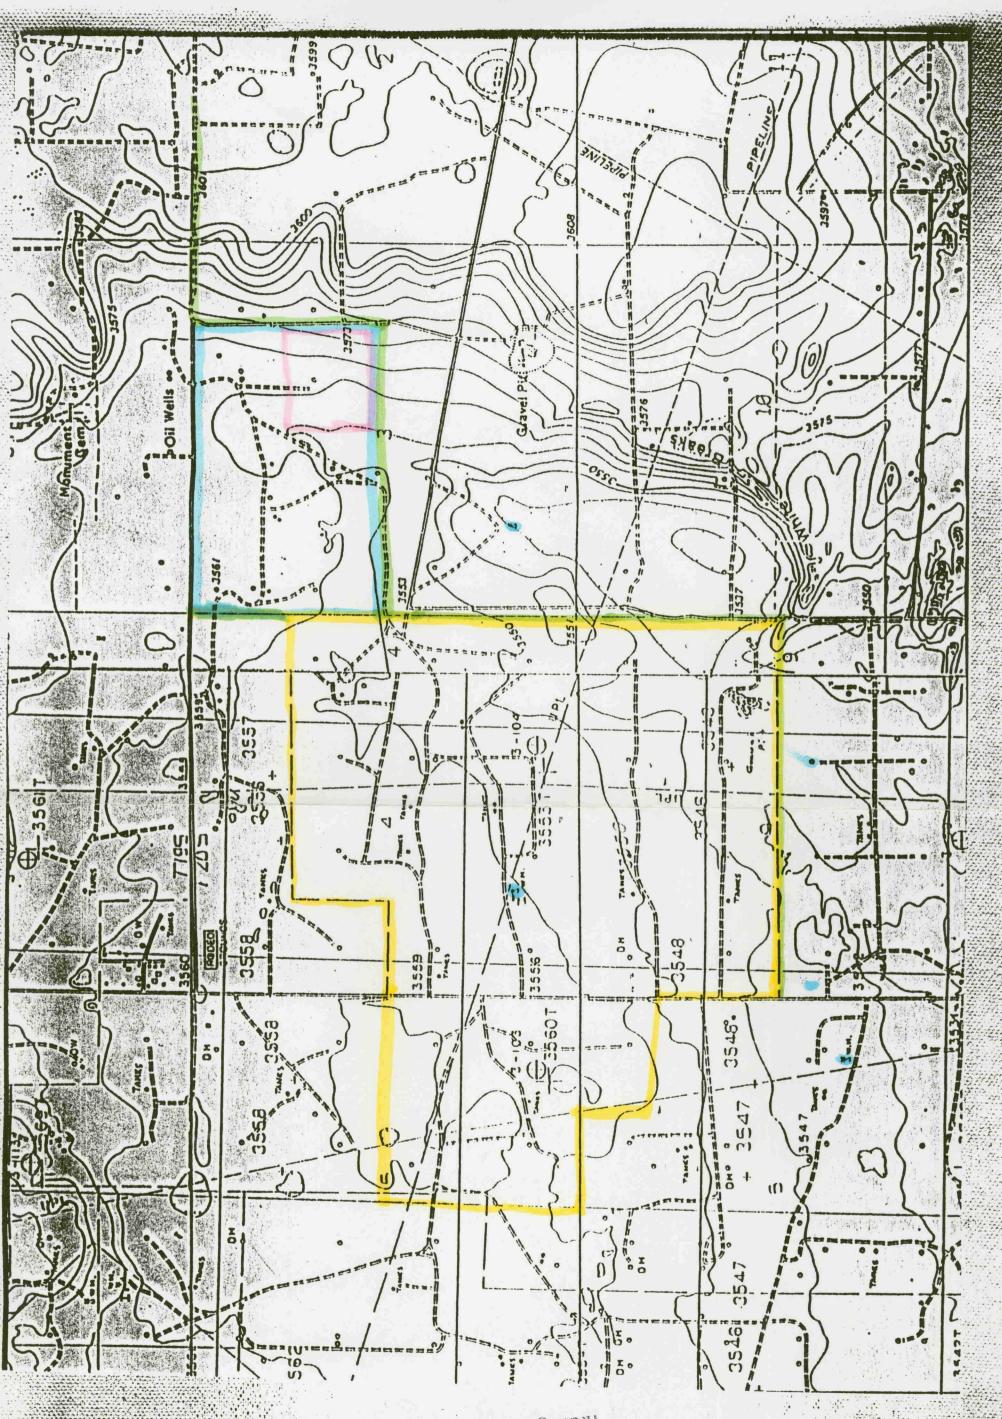

## Water Wells Near the Facility with Depth to Water Level in Feet

#### Township 19 South, Range 37 East:

| #1  | Sec | 33.4132   | Water | Level | 39 <b>′</b> |
|-----|-----|-----------|-------|-------|-------------|
| #2  | Sec | 33.41341  | Water | Level | 35 <b>′</b> |
| #3  | Sec | 33.434    | Water | Level | 29′         |
| #4  | Sec | 33.442122 | Water | Level | 23′         |
| #5  | Sec | 33.442142 | Water | Level | 31′         |
| #6  | Sec | 33.44322  | Water | Level | 42′         |
| #7  | Sec | 33.44323  | Water | Level | 31′         |
| #8  | Sec | 33.44441  | Water | Level | 42′         |
| #9  | Sec | 33.444411 | Water | Level | 31'         |
|     |     |           |       |       |             |
| #10 | Sec | 34.111114 | Water | Level | 22′         |
| #11 | Sec | 34.11140  | Water | Level | 30 <b>′</b> |
| #12 | Sec | 34.11223  | Water | Level | 35 <b>′</b> |
| #13 | Sec | 34.11233  | Water | Level | 24′         |
| #14 | Sec | 34.11233  | Water | Level | 20′         |
| #15 | Sec | 34.112333 | Water | Level | 24'         |
| #16 | Sec | 34.112334 | Water | Level | 23′         |
| #17 | Sec | 34.1124   | Water | Level | 36′         |
| #18 | Sec | 34.11243  | Water | Level | 35 <b>′</b> |
| #19 | Sec | 34.11323  | Water | Level | 24′         |
| #20 | Sec | 34.12133  | Water | Level | 36 <b>′</b> |
| #21 | Sec | 34.31313  | Water | Level | 25′         |
| #22 | Sec | 34.3441   | Dry   |       |             |

#### Township 20 South, Range 37 East:

- #23 Sec 3.11100 Water Level 37'
- #24 Sec 3.1130 Water Level 55'
- #25 Sec 3.13100 Water Level 37'
- #26 Sec 3.14000 Water Level 40'
- #27 Sec 3.21000 Water Level 540'
- #28 Sec 3.212434 Water Level 541'
- #29 Sec 3.221344 Water Level 541'
- #30 Sec 3.31100 Water Level Unknown
- #31 Sec 3.33300 Water Level 28'
- #32 Sec 3.34131 Water Level 15'
- #33 Sec 4.111311 Water Level 30'
- #34 Sec 4.111312 Water Level 29'
- #35 Sec 4.14000 Water Level 70'
- #36 Sec 4.22100 Water Level 37'
- #37 Sec 4.221321 Water Level 31'
- #38 Sec 4.312434 Water Level 29'
- #39 Sec 4.42000 Water Level 35'
- #40 Sec 4.44411 Water Level 20'
- #41 Sec 9.112114 Water Level 34'
- #42 Sec 9.112122 Water Level 29'
- #43 Sec 9.21000 Water Level Unknown
- #44 Sec 9.31113 Water Level 25'
- #45 Sec 9.33122 Water Level 13'
- #46 Sec 9.41411 Water Level 30'
- #47 Sec 10.11000 Water Level Unknown

Tracts within a section

So by 1 3 "