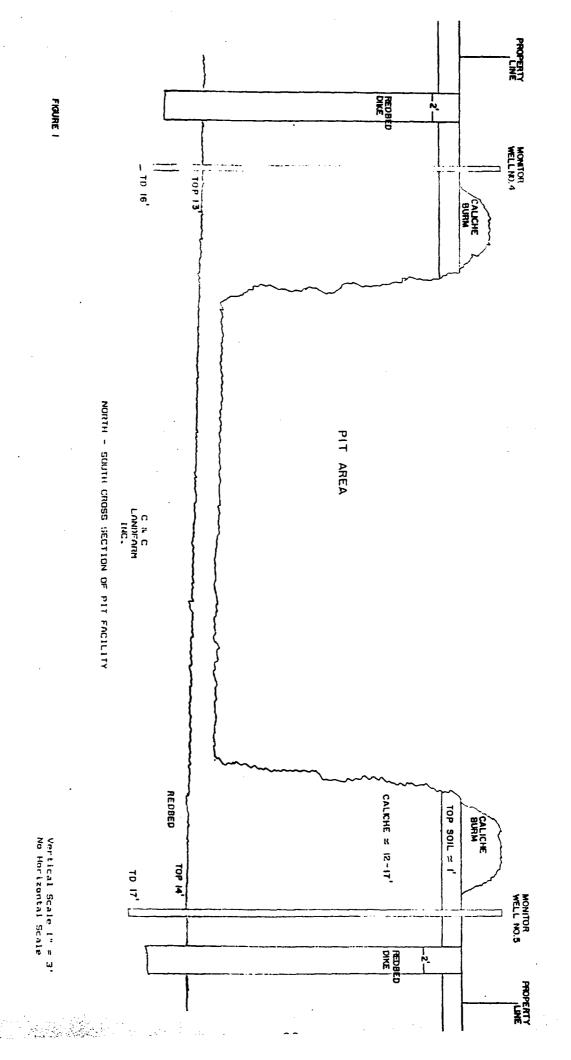

OIL CONSERVATION COMMISSION
Santa Fe, New Mexico
Case No. 1050 Exhibit No. 1050
Submitted By: 5 1050
Submitted By:

HOBBS, NEW MEXICO 882

Information (Clarification) of Photographs:

- Entrance to Cooper Facility. Photograph from East to West.
- S-W Cattle Co. State Land with gravel pit. Photograph from southeast corner of Cooper to the south.
- #3 Photograph from southeast corner of Cooper to the west.
- Photograph from southeast corner of Cooper to the east.
- Photograph from southeast corner of Cooper to the north. **#5** -
- Photograph of Cooper Facility from southeast corner showing decline of terrain to the west and southwest.
- #7 East monitor hole.
- #8 Middle monitor hole which is locate approximately 700' from southeast corner of Cooper Facility. Shows the decline of terrain and a draw that runs north and south - to the S-W Cattle Co. windmill.
- #9 Photograph from middle monitor hole to the northeast.
- #10 Southwest monitor hole on Cooper Facility.
- #11 Southwest monitor hole photograph from southwest corner of Cooper to the northeast.
- #12 Photograph from southwest corner of Cooper Facility to the west showing north - south draw.
- #13 S-W Cattle Company windmill. Photograph taken from southwest corner of Cooper.
- #14 S-W Cattle Company windmill. Photograph taken from southeast corner of Cooper Facility.
- #15 Photograph of Cooper Facility taken from dry hole on BLM land (Conoco -Britt B23).
- #16 Photograph of windmill taken from dry hole on BLM land.
- #17 Photograph from windmill to northeast.