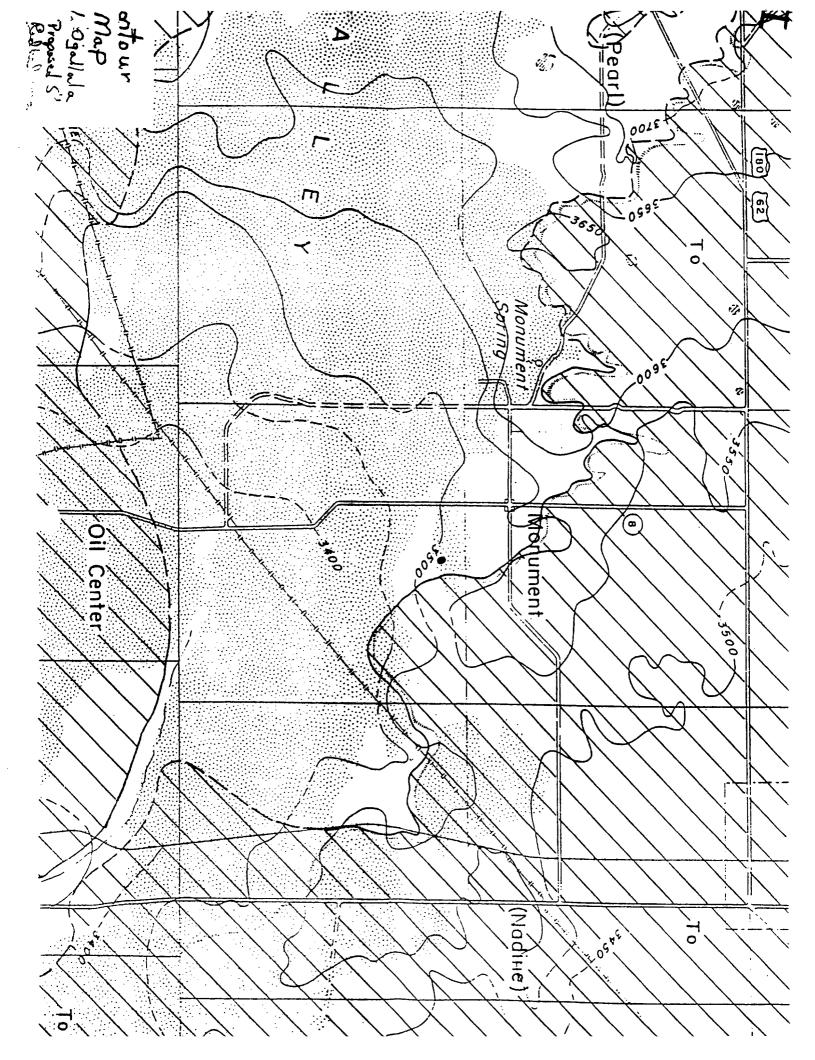

| 13 (projetal) (1740)<br>14 Přezude (1710)                               |



Test well - Monter Wall

cap

Back fill

4 " casing set at Redbid

Hole size 63 "



# -661 750 233 ° Certified Mail Receipt

No Insurance Coverage Provided Do not use for International Mail

| POSTAL STANCE (GEO LIGATORO)                                                                                                     |        |
|----------------------------------------------------------------------------------------------------------------------------------|--------|
| Sem to<br>S & W Cattle Co                                                                                                        | •      |
| Street & No.                                                                                                                     | D4 58  |
| 8900 S. County