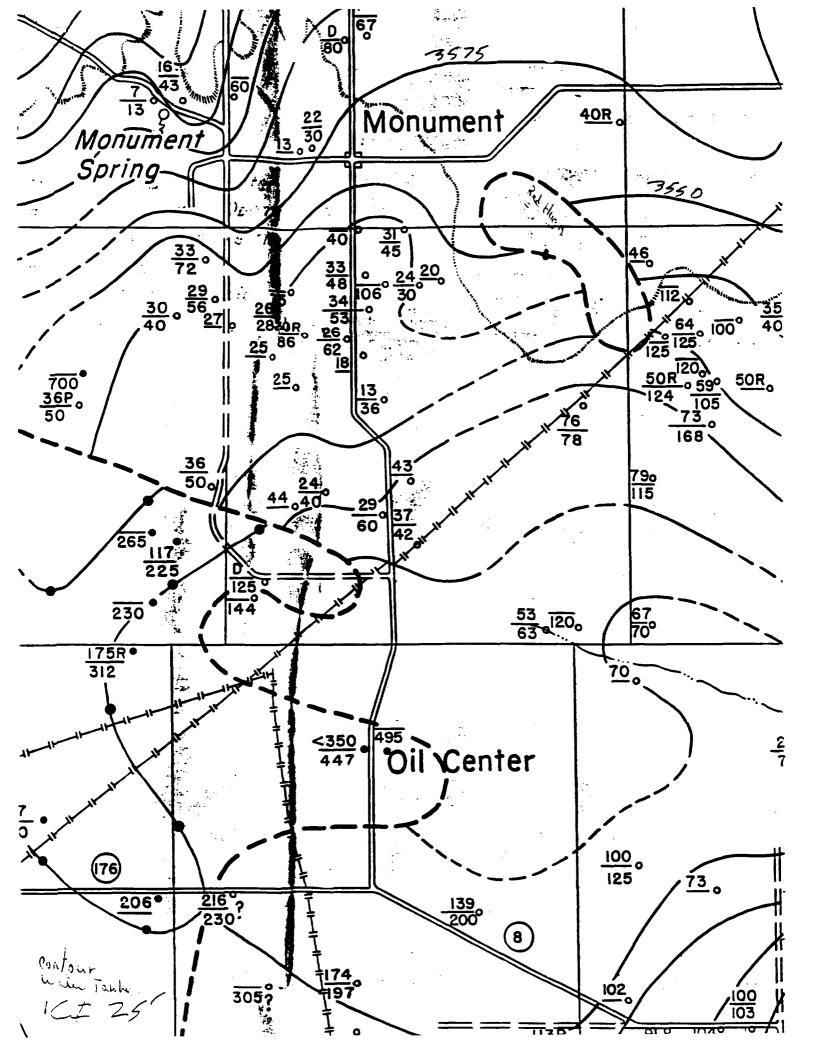

## Water Wells Near the Facility with Depth to Water Level in Feet

#### Township 19 South, Range 37 East:

| #1  | Sec | 33.4132   | Water | Level | 39 <b>′</b> |
|-----|-----|-----------|-------|-------|-------------|
| #2  | Sec | 33.41341  | Water | Level | 35 <b>′</b> |
| #3  | Sec | 33.434    | Water | Level | 29′         |
| #4  | Sec | 33.442122 | Water | Level | 23′         |
| #5  | Sec | 33.442142 | Water | Level | 31′         |
| #6  | Sec | 33.44322  | Water | Level | 42′         |
| #7  | Sec | 33.44323  | Water | Level | 31′         |
| #8  | Sec | 33.44441  | Water | Level | 42′         |
| #9  | Sec | 33.444411 | Water | Level | 31'         |
|     |     |           |       |       |             |
| #10 | Sec | 34.111114 | Water | Level | 22′         |
| #11 | Sec | 34.11140  | Water | Level | 30 <b>′</b> |
| #12 | Sec | 34.11223  | Water | Level | 35 <b>′</b> |
| #13 | Sec | 34.11233  | Water | Level | 24′         |
| #14 | Sec | 34.11233  | Water | Level | 20′         |
| #15 | Sec | 34.112333 | Water | Level | 24'         |
| #16 | Sec | 34.112334 | Water | Level | 23′         |
| #17 | Sec | 34.1124   | Water | Level | 36′         |
| #18 | Sec | 34.11243  | Water | Level | 35 <b>′</b> |
| #19 | Sec | 34.11323  | Water | Level | 24′         |
| #20 | Sec | 34.12133  | Water | Level | 36 <b>′</b> |
| #21 | Sec | 34.31313  | Water | Level | 25′         |
| #22 | Sec | 34.3441   | Dry   |       |             |

#### Township 20 South, Range 37 East:

- #23 Sec 3.11100 Water Level 37'
- #24 Sec 3.1130 Water Level 55'
- #25 Sec 3.13100 Water Level 37'
- #26 Sec 3.14000 Water Level 40'
- #27 Sec 3.21000 Water Level 540'
- #28 Sec 3.212434 Water Level 541'
- #29 Sec 3.221344 Water Level 541'
- #30 Sec 3.31100 Water Level Unknown
- #31 Sec 3.33300 Water Level 28'
- #32 Sec 3.34131 Water Level 15'
- #33 Sec 4.111311 Water Level 30'
- #34 Sec 4.111312 Water Level 29'
- #35 Sec 4.14000 Water Level 70'
- #36 Sec 4.22100 Water Level 37'
- #37 Sec 4.221321 Water Level 31'
- #38 Sec 4.312434 Water Level 29'
- #39 Sec 4.42000 Water Level 35'
- #40 Sec 4.44411 Water Level 20'
- #41 Sec 9.112114 Water Level 34'
- #42 Sec 9.112122 Water Level 29'
- #43 Sec 9.21000 Water Level Unknown
- #44 Sec 9.31113 Water Level 25'
- #45 Sec 9.33122 Water Level 13'
- #46 Sec 9.41411 Water Level 30'
- #47 Sec 10.11000 Water Level Unknown

Tracts within a section

So by 1 3 "