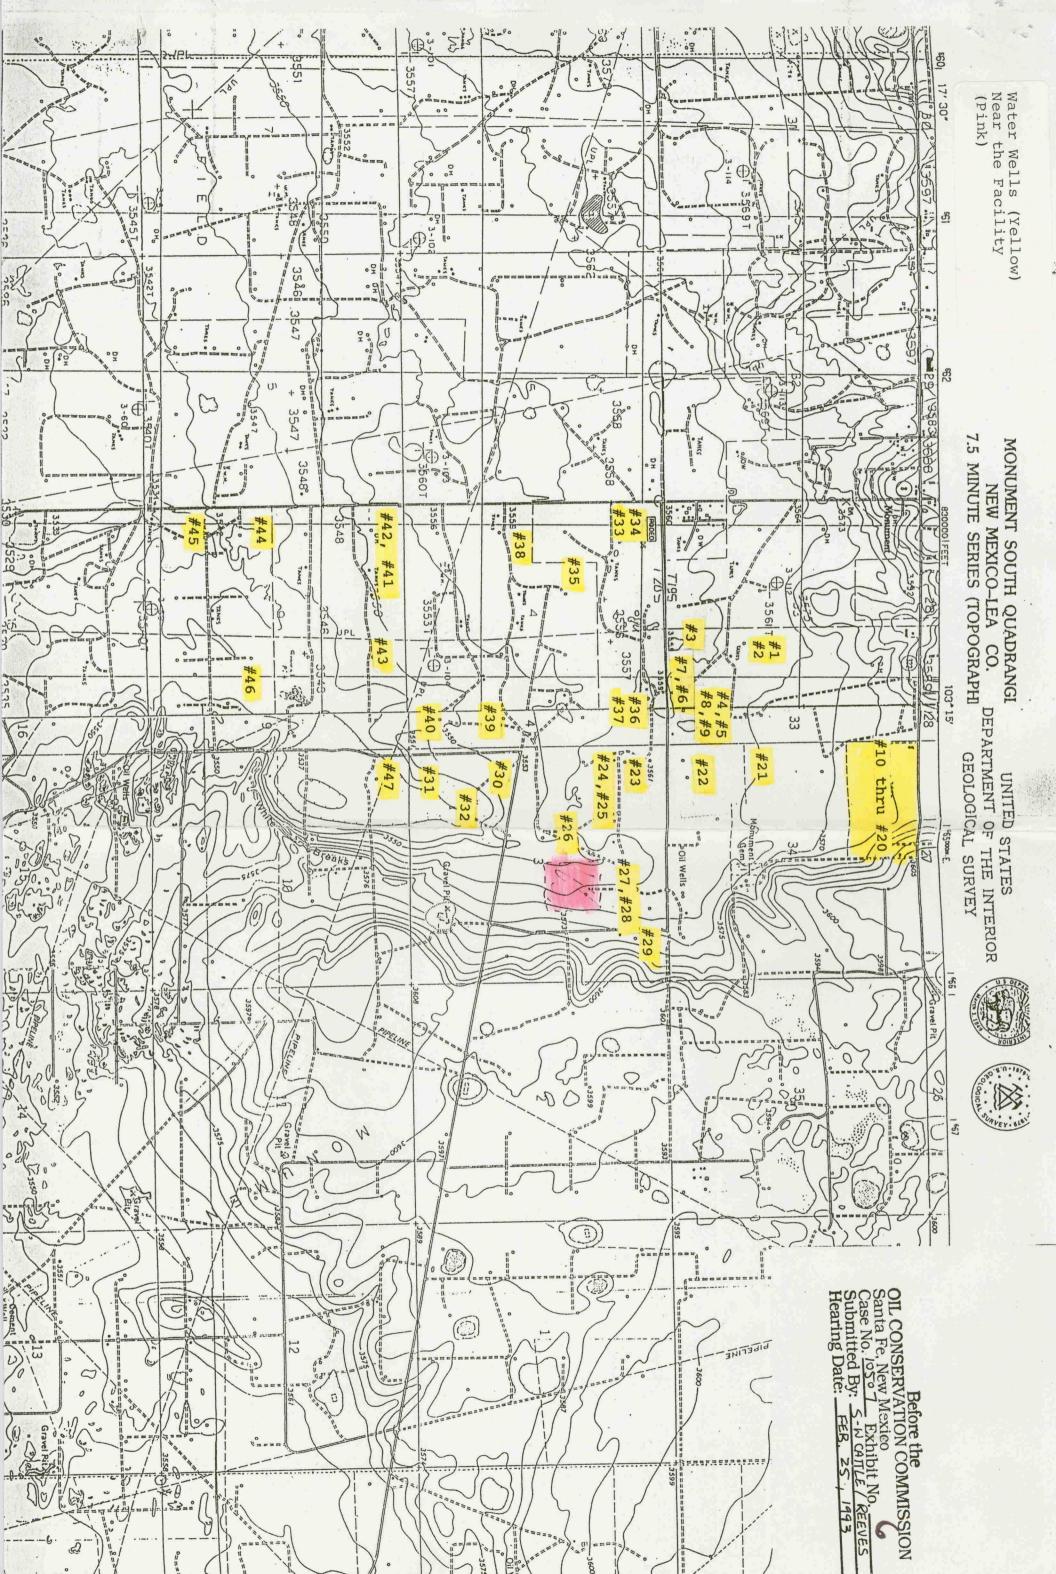

## Water Wells Near the Facility with Depth to Water Level in Feet

#### Township 19 South, Range 37 East:

| #1  | Sec | 33.4132   | Water | Level | 39 <b>′</b> |
|-----|-----|-----------|-------|-------|-------------|
| #2  | Sec | 33.41341  | Water | Level | 35 <b>′</b> |
| #3  | Sec | 33.434    | Water | Level | 29′         |
| #4  | Sec | 33.442122 | Water | Level | 23′         |
| #5  | Sec | 33.442142 | Water | Level | 31′         |
| #6  | Sec | 33.44322  | Water | Level | 42′         |
| #7  | Sec | 33.44323  | Water | Level | 31′         |
| #8  | Sec | 33.44441  | Water | Level | 42′         |
| #9  | Sec | 33.444411 | Water | Level | 31'         |
|     |     |           |       |       |             |
| #10 | Sec | 34.111114 | Water | Level | 22′         |
| #11 | Sec | 34.11140  | Water | Level | 30 <b>′</b> |
| #12 | Sec | 34.11223  | Water | Level | 35 <b>′</b> |
| #13 | Sec | 34.11233  | Water | Level | 24′         |
| #14 | Sec | 34.11233  | Water | Level | 20′         |
| #15 | Sec | 34.112333 | Water | Level | 24'         |
| #16 | Sec | 34.112334 | Water | Level | 23′         |
| #17 | Sec | 34.1124   | Water | Level | 36′         |
| #18 | Sec | 34.11243  | Water | Level | 35 <b>′</b> |
| #19 | Sec | 34.11323  | Water | Level | 24′         |
| #20 | Sec | 34.12133  | Water | Level | 36 <b>′</b> |
| #21 | Sec | 34.31313  | Water | Level | 25′         |
| #22 | Sec | 34.3441   | Dry   |       |             |

#### Township 20 South, Range 37 East:

- #23 Sec 3.11100 Water Level 37'
- #24 Sec 3.1130 Water Level 55'
- #25 Sec 3.13100 Water Level 37'
- #26 Sec 3.14000 Water Level 40'
- #27 Sec 3.21000 Water Level 540'
- #28 Sec 3.212434 Water Level 541'
- #29 Sec 3.221344 Water Level 541'
- #30 Sec 3.31100 Water Level Unknown
- #31 Sec 3.33300 Water Level 28'
- #32 Sec 3.34131 Water Level 15'
- #33 Sec 4.111311 Water Level 30'
- #34 Sec 4.111312 Water Level 29'
- #35 Sec 4.14000 Water Level 70'
- #36 Sec 4.22100 Water Level 37'
- #37 Sec 4.221321 Water Level 31'
- #38 Sec 4.312434 Water Level 29'
- #39 Sec 4.42000 Water Level 35'
- #40 Sec 4.44411 Water Level 20'
- #41 Sec 9.112114 Water Level 34'
- #42 Sec 9.112122 Water Level 29'
- #43 Sec 9.21000 Water Level Unknown
- #44 Sec 9.31113 Water Level 25'
- #45 Sec 9.33122 Water Level 13'
- #46 Sec 9.41411 Water Level 30'
- #47 Sec 10.11000 Water Level Unknown

Tracts within a section

So by 1 3 "

## Water Wells Near the Facility with Depth to Water Level in Feet

Before the OIL CONSERVATION COMMISSION Santa Fe. New Mexico
Case No. 10501 Exhibit No. Submitted By: S-W CATLE - REEVES
Hearing Date: FEB. 25, F163

#### Township 19 South, Range 37 East:

| #1         | Sec | 33.4132   | Water | Level | 39'         |
|------------|-----|-----------|-------|-------|-------------|
| #2         | Sec | 33.41341  | Water | Level | 35 <b>′</b> |
| #3         | Sec | 33.434    | Water | Level | 29′         |
| #4         | Sec | 33.442122 | Water | Level | 23′         |
| #5         | Sec | 33.442142 | Water | Level | 31′         |
| #6         | Sec | 33.44322  | Water | Level | 42′         |
| #7         | Sec | 33.44323  | Water | Level | 31'         |
| #8         | Sec | 33.44441  | Water | Level | 42′         |
| <b>#</b> 9 | Sec | 33.444411 | Water | Level | 31′         |
|            |     |           |       |       |             |
| #10        | Sec | 34.111114 | Water | Level | 22′         |
| #11        | Sec | 34.11140  | Water | Level | 30 <b>′</b> |
| #12        | Sec | 34.11223  | Water | Level | 35 <b>′</b> |
| #13        | Sec | 34.11233  | Water | Level | 24′         |
| #14        | Sec | 34.11233  | Water | Level | 20′         |
| #15        | Sec | 34.112333 | Water | Level | 24′         |
| #16        | Sec | 34.112334 | Water | Level | 23′         |
| #17        | Sec | 34.1124   | Water | Level | 36'         |
| #18        | Sec | 34.11243  | Water | Level | 35 <b>′</b> |
| #19        | Sec | 34.11323  | Water | Level | 24′         |
| #20        | Sec | 34.12133  | Water | Level | 361         |
| #21        | Sec | 34.31313  | Water | Level | 257         |
| #22        | Sec | 34.3441   | Dry   |       |             |