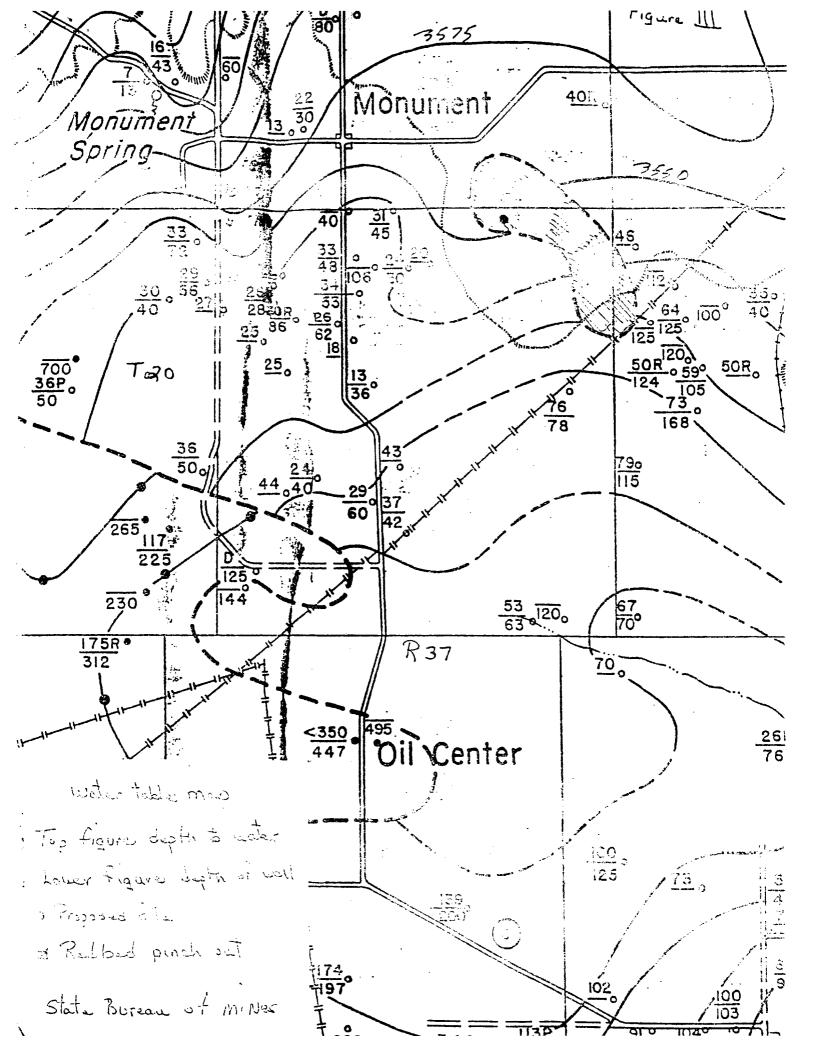

Compound Equiv wt X meg/L = mg                                             | 3/       |
|------------------------------------------------------------|----------------------------------------------------------------------------|----------|
| 8                                                          | Ca(HCO3)2 81.0 5.8 47<br>CaSO4 68.1 1.8 12<br>CaCl2 55.5<br>Mg(HCO3)2 73.2 |          |
| Saturation Values Dist. Water 20 C                         | Mg\$04 50.2 5.4 32<br>MgCl2 47.6                                           | 27       |
| Caco3 1.3 mg/L<br>Caso: : 1820 1990 mg/L<br>Baso4 2.4 mg/L | Na2SO4 71.0 4.7 3:                                                         | 31<br>Sr |

PENARKS: EDDIE SEAY

Petrolite Cilfield Chemicals Group

Respectfully submitted, ROZANNE JOHNSON

D-~- 0







|