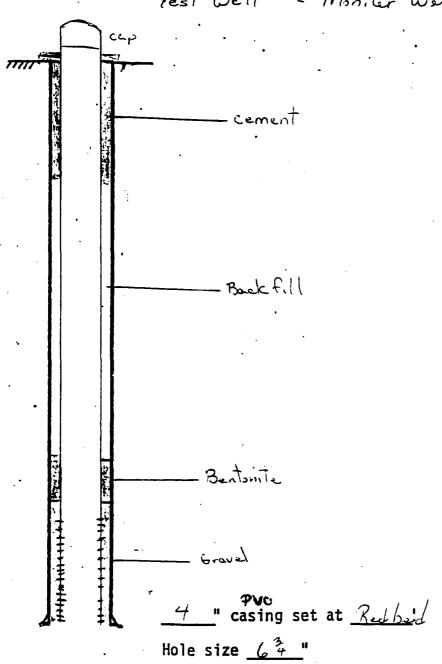

# STATE ENGINEER OFFICE WELL RECORD

#### Section 1. GENERAL INFORMATION

| Street or                        | Post Office Ad     | R. Willi             | 215         |                        |                     |                | Own                                   | er's Well No | 0           |                                        |
|----------------------------------|--------------------|----------------------|-------------|------------------------|---------------------|----------------|---------------------------------------|--------------|-------------|----------------------------------------|
| City and                         | State              | Monu                 | ment, P     | IM 88265               | <del></del>         | <del></del>    | <del></del>                           |              |             |                                        |
| Well-was drilled                 | under Permit       | No. L-               | 9681        |                        | _ and i             | s located      | in the:                               |              |             |                                        |
| a <u>SW</u> _                    |                    |                      |             |                        |                     | •              | 19 <b>S</b> Ra                        | _            |             |                                        |
| b. fract                         | No                 | of Map No            |             | of the                 | e                   |                |                                       |              |             |                                        |
|                                  |                    | of Block No<br>l in  |             |                        |                     |                |                                       | <del> </del> |             |                                        |
|                                  |                    | _ feet, Y=           |             |                        | .M. Co              |                | ystem                                 |              |             |                                        |
| (B) Drilling                     | ontractor          | Joe R. Wi            | lliams      |                        |                     | · · ·          | _ License No                          | WD-107       | 88          |                                        |
| Address                          | Box 21             | 5 <b>,</b> M         |             | · ·                    | 265                 |                |                                       |              |             |                                        |
| Dulling Began                    | February           | , 1986Comp           | leted Fe    | bruary, 19             | 9.86 <sub>ype</sub> | tools          | Cable Too                             | 1 Size o     | of hole_    | 12" in.                                |
| Flevation of lar                 | nd surface or _    | 3,,20                | 00*         | at we                  | 11 is_3             | 200+-          | _ ft. Total dept                      | h of well_   | 52          | <u>.</u> ft.                           |
| Completed wel                    | is 💌 st            |                      |             |                        |                     |                | upon completio                        | n of well    |             | ft.                                    |
| Depth<br>From                    | in Feet            | Thickness<br>in Feet |             | CIPAL WATE             |                     |                | <del></del>                           |              | timated     |                                        |
| 39                               | 5 <b>2</b>         | 13                   | Wa          | ter sand               | and                 | grav           | el                                    |              | g./n        |                                        |
| 2 22                             |                    |                      |             |                        |                     |                |                                       | 1            |             |                                        |
|                                  |                    |                      |             |                        |                     | <del></del>    | <del></del>                           | -            |             |                                        |
|                                  |                    |                      |             |                        |                     |                |                                       | <del> </del> | <del></del> |                                        |
|                                  |                    | l                    |             |                        |                     | <del></del>    |                                       | <u></u>      |             |                                        |
| 1                                | 1                  |                      |             | n 3. RECORD<br>in Feet | <del></del>         |                |                                       | <del></del>  | Danfa       | rations                                |
| Diameter<br>(inches)             | Pounds<br>pgr foot | Threads per in.      | Тор         | Bottom                 |                     | ength<br>feet) | Type of Sh                            | 100          | From        | То                                     |
| 10                               | steel              |                      |             |                        | 1                   | 0              | · · · · · · · · · · · · · · · · · · · |              | 0           |                                        |
|                                  |                    |                      |             |                        |                     |                |                                       |              |             |                                        |
|                                  |                    |                      |             |                        |                     |                |                                       |              |             |                                        |
| l                                |                    | Section              | n 4 RECOI   | RD OF MUDD             | ING A               | ND CEMI        | FNTING                                | <u></u>      |             | <u></u>                                |
| Depth                            |                    | Hole                 | Sack        | s C                    | ubic F              | eet            |                                       | nod of Plac  | ement       |                                        |
| From                             | То                 | Diameter             | of M        | ud o                   | f Ceme              | ent            |                                       |              |             |                                        |
| 0                                |                    |                      |             |                        | <u>.</u>            |                |                                       |              |             |                                        |
|                                  |                    |                      | ·           |                        |                     |                |                                       |              |             |                                        |
|                                  |                    |                      |             |                        |                     |                |                                       |              |             |                                        |
|                                  | •                  |                      |             | n 5. PLUGGII           |                     | CORD           |                                       |              |             |                                        |
| Plugging Contr.<br>Address       | _                  |                      |             |                        |                     | No.            | Depth i                               | n Feet       | Ct          | ibic Feet                              |
| Plugging Metho<br>Date Well Plug |                    |                      |             |                        |                     | 1              | Тор                                   | Bottom       | of          | Cement                                 |
| Plagging appro                   | ved by:            |                      |             |                        |                     | 2              |                                       |              |             |                                        |
|                                  |                    | State Engi           | neer Repres | entative               |                     | 3 4            |                                       |              |             |                                        |
|                                  |                    |                      | FOR USE     | OF STATE E             | NGINE               | ER ONL         | Y                                     |              |             | ************************************** |
| Date Received                    | July 22,           | 1986                 |             | Ouad                   | I                   |                | FWL                                   |              | FSI         |                                        |
| File No.                         | L-9681             |                      |             |                        |                     |                | Location No.                          |              |             |                                        |
| гие Мо.                          |                    |                      |             |                        |                     |                | Location No                           |              |             |                                        |

Section 6. LOG OF HOLE

| Depth                 | no beet    | Thickness | Color and Type of Material Encountered |
|-----------------------|------------|-----------|----------------------------------------|
| . From                | 10         | in Feet   | Color and Type of Material Inconnected |
| . 0                   | 2          | 2         | Brown surface soil                     |
| 2                     | 12         | 10        | Red clay soil                          |
| 12                    | 20         | 8         | White caliche rock and soil            |
| 50_                   | 39         | 19        | White-grey clay                        |
| 39                    | 5 <b>2</b> | 13        | White-grey clay to red bed at 52 ft.   |
|                       |            |           |                                        |
|                       |            |           |                                        |
|                       |            |           |                                        |
|                       |            |           |                                        |
|                       |            |           |                                        |
|                       |            |           |                                        |
|                       |            |           |                                        |
|                       |            |           |                                        |
|                       |            |           |                                        |
|                       |            |           |                                        |
|                       |            |           |                                        |
|                       |            |           |                                        |
|                       |            |           |                                        |
|                       |            |           |                                        |
|                       | -          |           | ,                                      |
| Maria Mariana America |            |           |                                        |
|                       |            |           |                                        |
|                       |            |           |                                        |
|                       |            |           |                                        |
| -                     |            |           |                                        |
|                       |            | ,         |                                        |
|                       |            | L         |                                        |