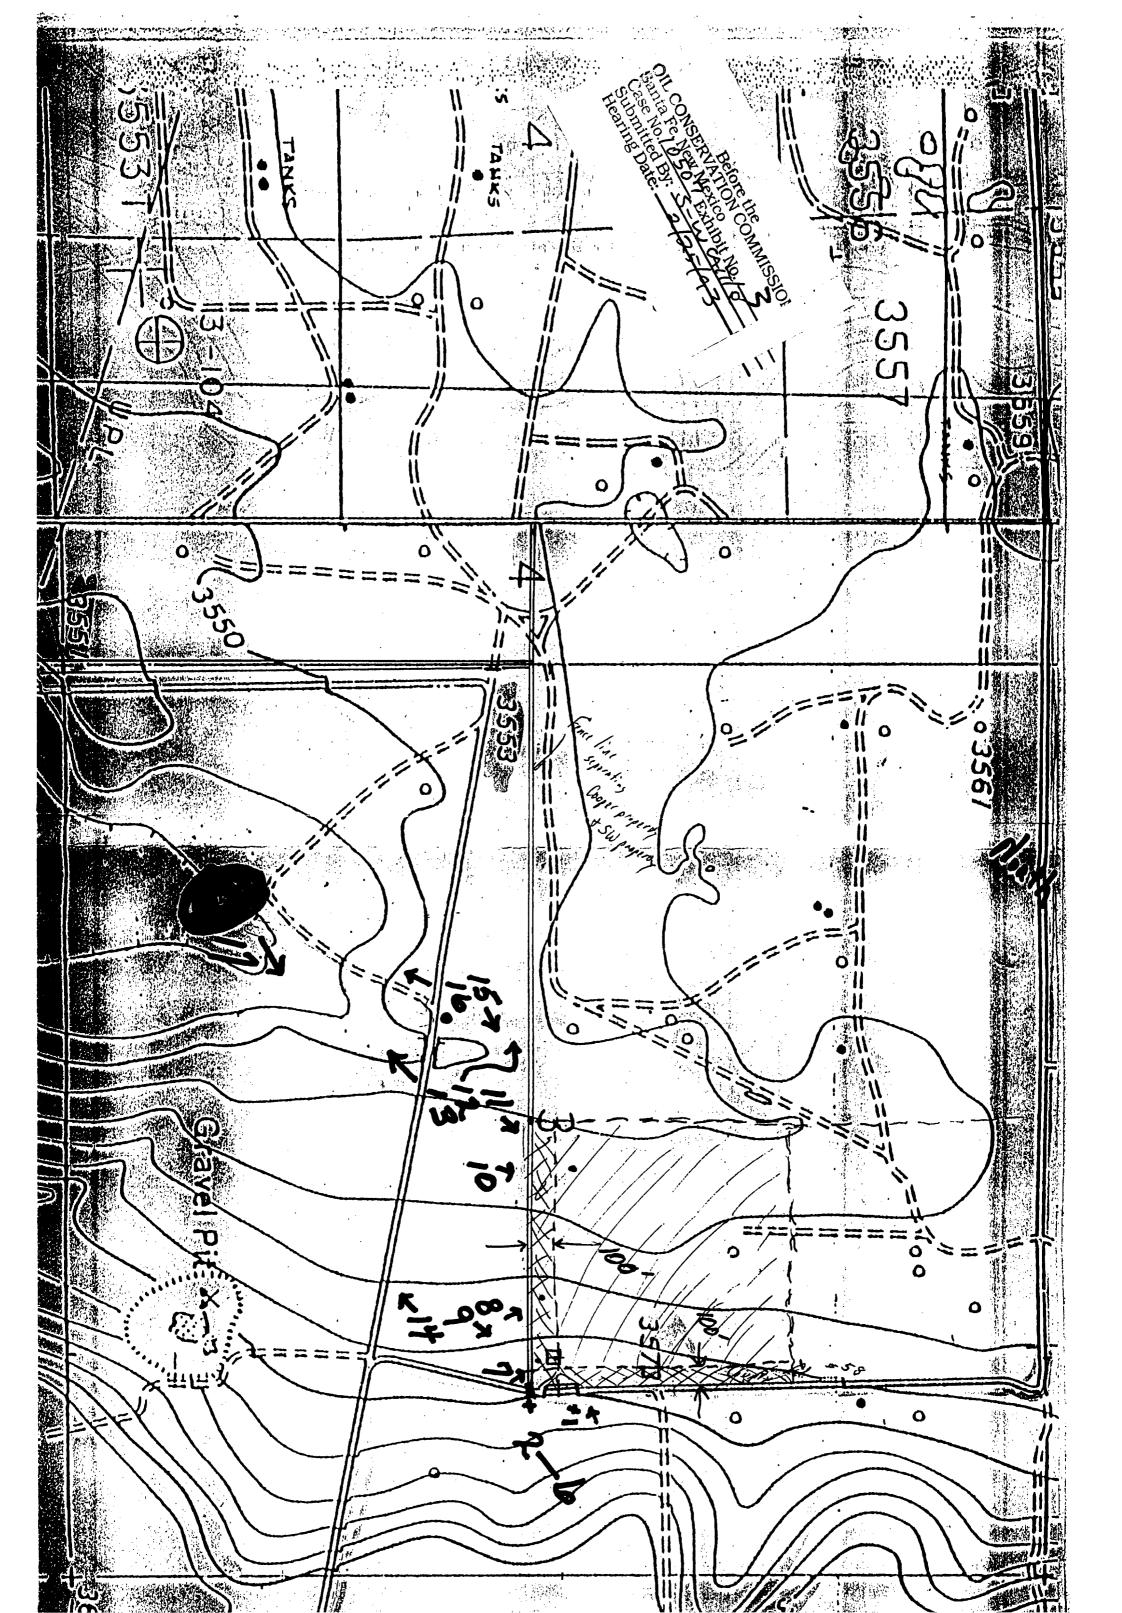

OIL CONSERVATION COMMISSION
Santa Fe, New Mexico
Case No. 1050 Exhibit No. 1050
Submitted By: 5 1050
Submitted By:



HOBBS, NEW MEXICO 882

Information (Clarification) of Photographs:

- Entrance to Cooper Facility. Photograph from East to West.
- S-W Cattle Co. State Land with gravel pit. Photograph from southeast corner of Cooper to the south.
- #3 Photograph from southeast corner of Cooper to the west.
- Photograph from southeast corner of Cooper to the east.
- Photograph from southeast corner of Cooper to the north. **#5** -
- Photograph of Cooper Facility from southeast corner showing decline of terrain to the west and southwest.
- #7 East monitor hole.
- #8 Middle monitor hole which is locate approximately 700' from southeast corner of Cooper Facility. Shows the decline of ter