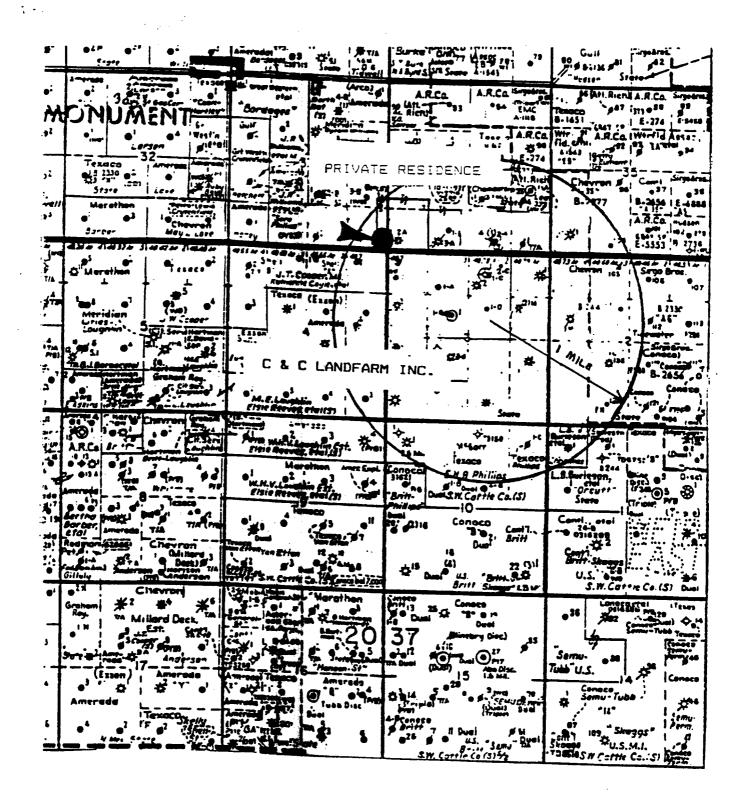

g all private residences within one mile of the facility. At the present time only one residence is within one mile. This residence is owned by Mr. A.C. Doyall, and he was provided with a copy of the original application by C & C Landfarm Inc..

The pit occupies approximately 2 acres at this time. C & C Landfarm Inc. request that the entire 40 acre tract be permitted for landfarming. This way the pit can be expanded as needed.

C & C Landfarm Inc. and Peak Consulting Services appreciates the time and effort that the Oil Conservation Division has invested in this project. We are committed to provide a quality facility that the Oil Industry can depend on and have confidence in. If we can be of further assistance, please lets us know.

Sincerely,

Michael L. Pierce

Peak Consulting Services



C & C LANDFARM INC.

LOCATION MAP OF PRIVATE RESIDENCES WITHIN ONE MILE OF THE FACILITY

Figure 2



#### STATE OF NEW MEXICO



#### ENERGY, MINERALS AND NATURAL RESOURCES DEPARTMENT

**OIL CONSERVATION DIVISION** 



BRUCE KING GOVERNOR

April 3, 1992

POST OFFICE BOX 2088 STATE LAND OFFICE BUILDING SANTA FE, NEW MEXICO 87504 (505) 827-5800

CERTIFIED MAIL
RETURN RECEIPT NO. P-670-683-576

Mr. Walter C. Laughlin 4139 E. Laughlin Road Casa Grande, Arizona 85222

RE: C & C Landfarm Inc. Application

Dear Mr. Laughlin:

The Oil Conservation Division (OCD) has received your December 20, 1991 protest to the C & C Landfarm Inc. application. The OCD is is the state agency which permits commercial surface disposal facilities.

The process that the OCD uses to review surface disposal applicatio