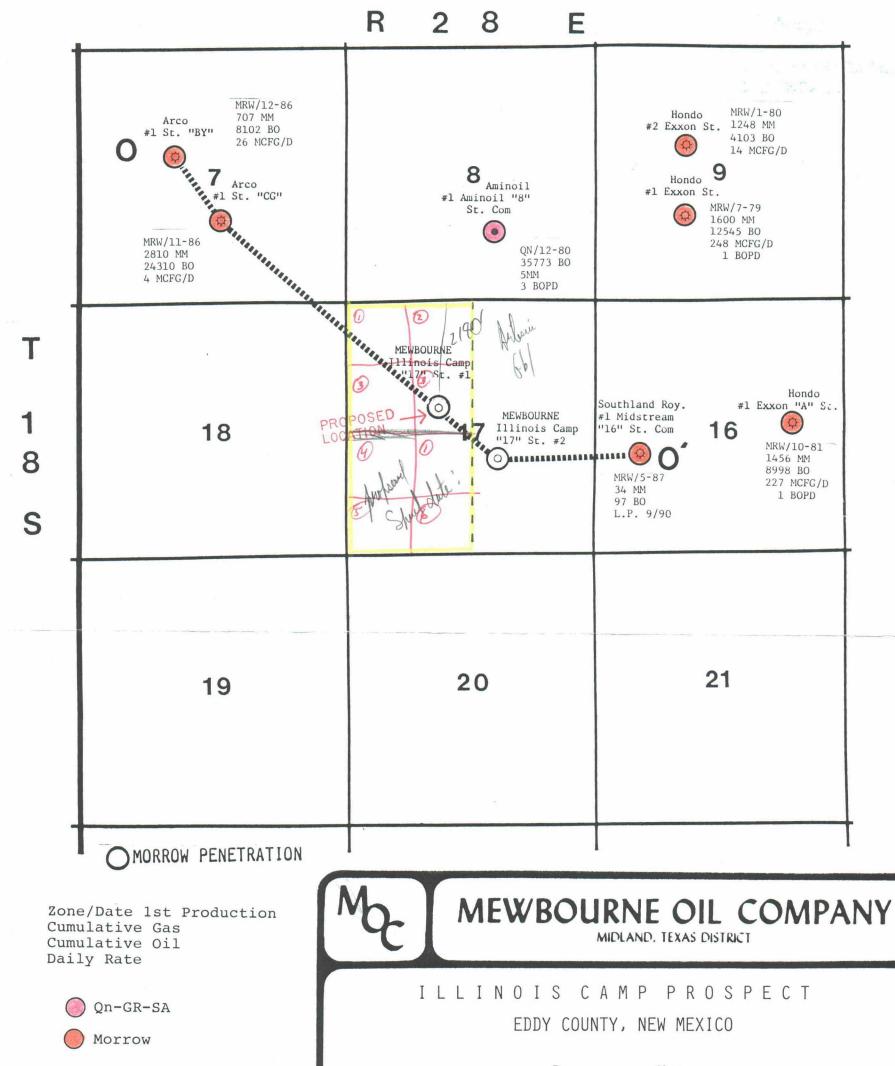

# Spacing Unit Ownership - Operating rights Illinois Camp "17" State #1 W/2 of Section 17, T18S, R28E Eddy County, New Mexico

As to the operating rights from a depth of 500 feet below the top of the San Andres formation to the base of the Morrow formation:

> Re: Illinois Camp "17" State #1 Well Illinois Camp Prospect W/2 Section 17-18S-28E Eddy County, New Mexico

Re: Illinois Camp Prospect
Illinois Camp "17" State #1
W/2 Section 17, T18S, R28E
Eddy County, New Mexico

Re: Illinois Camp Prospect
Illinois Camp 17 State #1
1980' FWL & 1780' FNL
Section 17-18S-28E
Eddy County, New Mexico