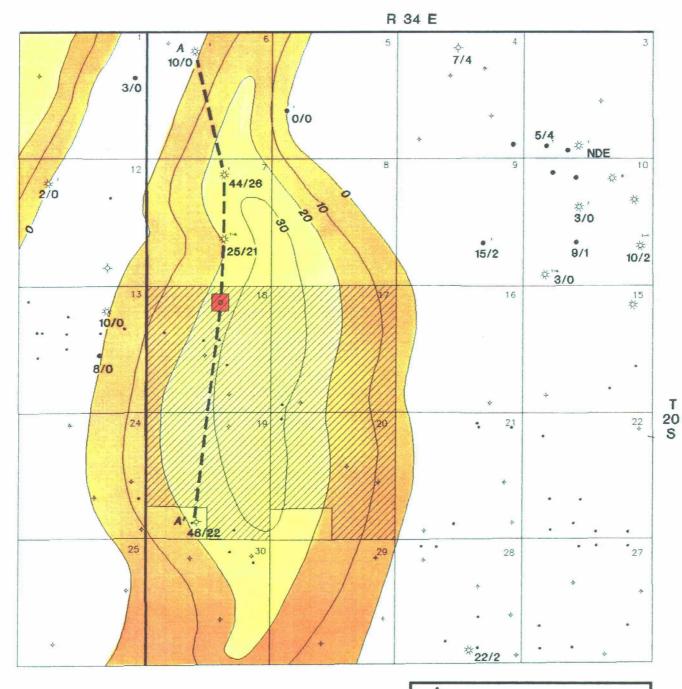

| our the sector of the best if sector of the  | ive the street s |



CASE NO. 10694





SFEOP, LP ACREAGE



PROPOSED LOCATION

YATES-SEVEN RIVERS

**NEW MEXICO** OIL CONSERVATION DIVISION

EXHIBIT



Santa Fe Energy Resources. Inc. CENTRAL DIVISION MIDLAND, TEXAS

LEA SOUTH AREA

QUAIL RIDGE PROSPECT

LEA CO., NEW MEXICO

LOWER MORROW NET POROSITY Ø 2 8%

GEOL BY: DAVID WHITE SCALE: 1"=4000"

CASE NO .\_