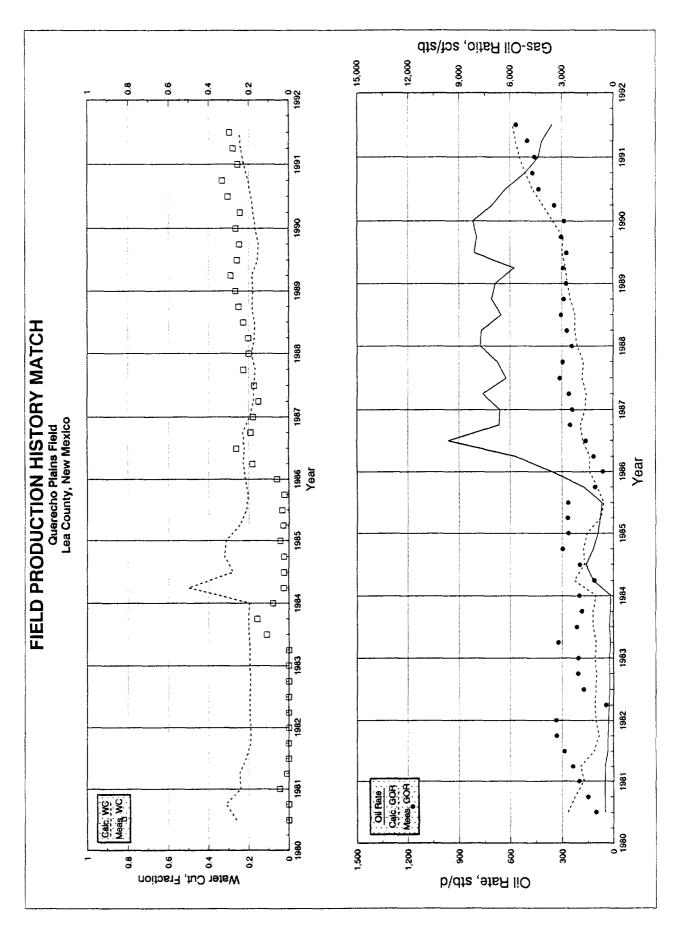

| 34.5  |                  | 583.0 | 684.2           | 3816.4 | 80009              | 14532.0    | 21752.5      |
| 0.946 | 1:: > |                  | 556.0 | 615.4           | 3847.9 | 6017.7             | 15088.0    | 22367.8      |
| 0.941 | 31.5  |                  |       |                 |        |                    |            | 0 00000      |

## **LOCATION PLAT**

Querecho Plains Field Lea County, New Mexico

**NEW MEXICO** 

Querecho Plains

Hobbs

Petresim Integrated Technologies February, 1992

# QUERECHO PLAINS FIELD LEA CO., NEW MEXICO STRUCTURE-TOP OF BLUE ZONE



## QUERECHO PLAINS FIELD LEA CO., NEW MEXICO NET SAND-GREEN ZONE



### QUERECHO PLAINS FIELD LEA CO., NEW MEXICO NET SAND-BLUE ZONE











### QUERECHO PLAINS FIELD LEA CO., NEW MEXICO GRID PATTERN MAP









# QUERECHO PLAINS FIELD LEA CO., NEW MEXICO WELL PATTERN-INJECTION CASE





# QUERECHO PLAINS BONE SPRING SAND UNIT LEA COUNTY, NEW MEXICO

### **INITIAL CAPITAL INVESTMENT**

| Installation                   | \$2,050,000 |
|--------------------------------|-------------|
| Pre-Unitization                | 422,000     |
| Government K #2 Injection Test | 180,000     |
| Federal E#11 Injection Test    | 148,000     |
|                                | \$2,850,000 |

### **INCREMENTAL ECONOMIC EVALUATION**

|                                 | Present Worth<br>Undisc. (M\$) | <u>ROI</u><br><u>Undiscounted</u> | Present Worth Discounted @ 10% (M\$) | <u>ROI</u><br>Disc. @ 10% | <u>   RR (%)</u> |
|---------------------------------|--------------------------------|------------------------