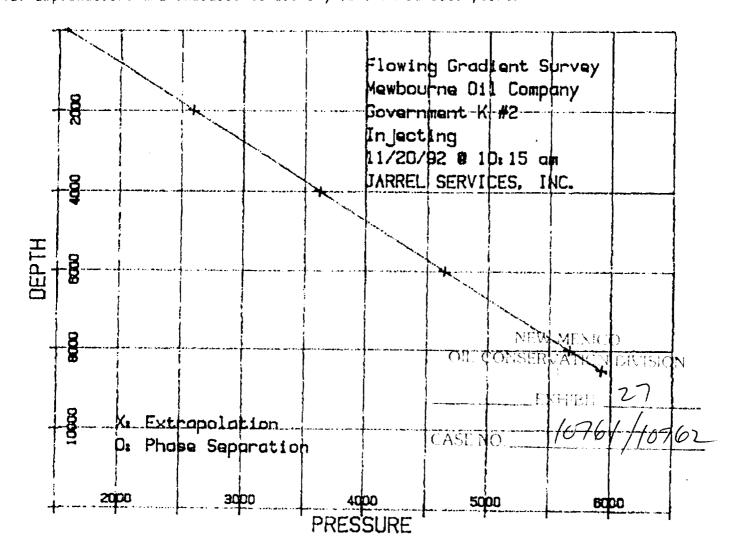

| 0.509                                        | A * *                                                                           |  |  |
| 8000               | 5662( 0.51                         | 0.511                                        | $\mathcal{Q}_{\mathfrak{C}}$                                                    |  |  |
| 8500               | 5922 <u>)</u>                      | 0.520                                        | 7.5                                                                             |  |  |
| 3300               | UILL                               | 0.020                                        |                                                                                 |  |  |

TE: Explanations are included to clarify calculated data points.





# CARDINAL SURVEYS COMPANY

## INJECTION PROFILE

| COMPANY MEMBOURNE      | OIL COMPANY          | File No. 11,506                  |  |  |  |  |
|------------------------|----------------------|----------------------------------|--|--|--|--|
| WELL GOVERNMENT        | "K" NO. 2            |                                  |  |  |  |  |
| FIELD QUERECHO PLAT    | SPRINGS              |                                  |  |  |  |  |
| COUNTY LEA             | STATE                | NEW MEXICO                       |  |  |  |  |
| LOCATION: 1950' FSL    |                      |                                  |  |  |  |  |
|                        |                      |                                  |  |  |  |  |
| SEC TWP                | 32-3                 |