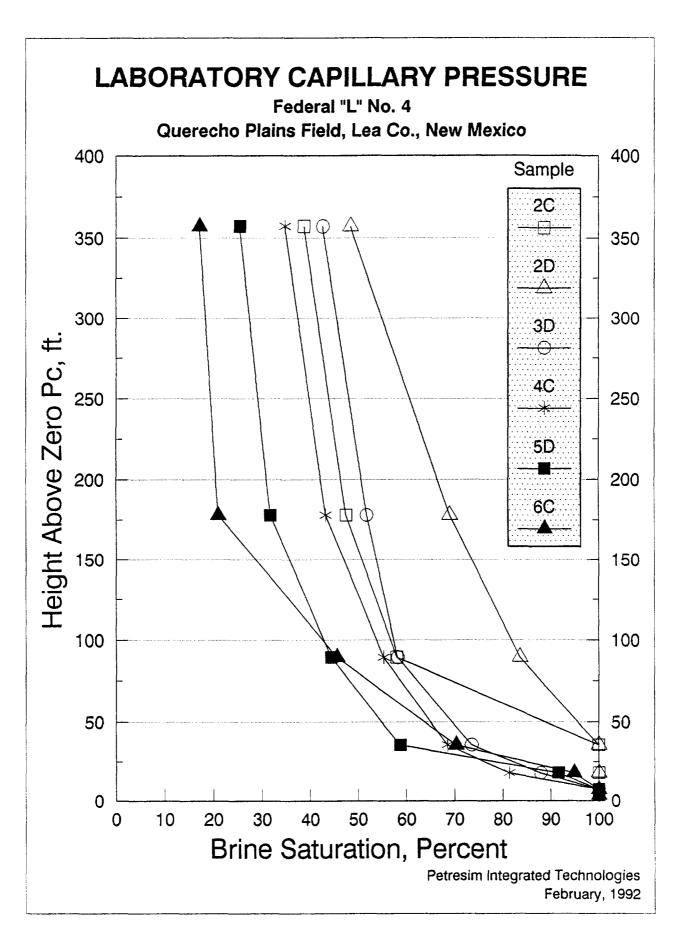

| 3781.9 | 5982.5             | 13949.0    | 21068.2      |
| 0.944 | 34.5  |                  | 583.0 | 684.2           | 3816.4 | 80009              | 14532.0    | 21752.5      |
| 0.946 | 1:: > |                  | 556.0 | 615.4           | 3847.9 | 6017.7             | 15088.0    | 22367.8      |
| 0.941 | 31.5  |                  |       |                 |        |                    |            | 0 00000      |

## **LOCATION PLAT**

Querecho Plains Field Lea County, New Mexico

**NEW MEXICO** 

Querecho Plains

Hobbs

Petresim Integrated Technologies February, 1992

# QUERECHO PLAINS FIELD LEA CO., NEW MEXICO STRUCTURE-TOP OF BLUE ZONE



## QUERECHO PLAINS FIELD LEA CO., NEW MEXICO NET SAND-GREEN ZONE



### QUERECHO PLAINS FIELD LEA CO., NEW MEXICO NET SAND-BLUE ZONE











### QUERECHO PLAINS FIELD LEA CO., NEW MEXICO GRID PATTERN MAP









# QUERECHO PLAINS FIELD LEA CO., NEW MEXICO WELL PATTERN-INJECTION CASE





# QUERECHO PLAINS BONE SPRING SAND UNIT LEA COUNTY, NEW MEXICO

### **INITIAL CAPITAL INVESTMENT**

| Installation                   | \$2,050,000 |
|--------------------------------|-------------|
| Pre-Unitization                | 422,000     |
| Government K #2 Injection Test | 180,000     |
| Federal E#11 Injection Test    | 148,000     |
|                                | \$2,850,000 |

### **INCREMENTAL ECONOMIC EVALUATION**

|                                 | Present Worth<br>Undisc. (M\$) | <u>ROI</u><br><u>Undiscounted</u> | Present Worth Discounted @ 10% (M\$) | <u>ROI</u><br>Disc. @ 10% | <u>   RR (%)</u> |
|-----------------