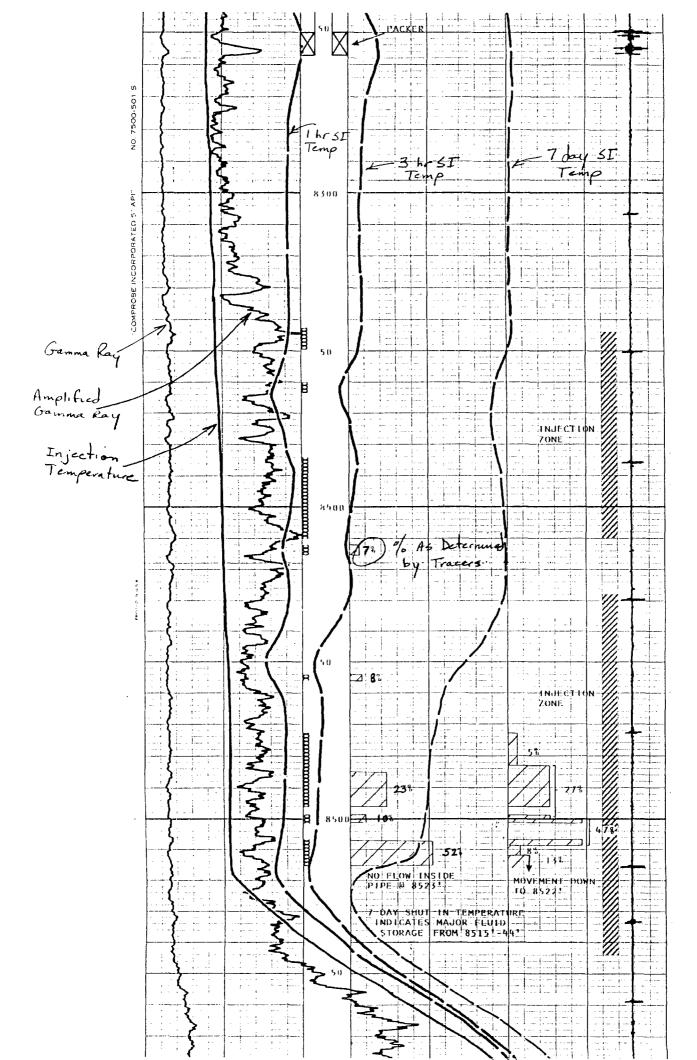

|

# CONCLUSION:

REPORTED INJECTION RATE 822 BPD @ 1500 PSI.

# CONLCUSION CONTINUED:

AVERAGED SLUG NO'S. 16-21 TO ONTAIN 100% RATE. USED RATE OBTAINED, 1006 BPD, FOR 100% RATE TO CALCULATE VELOCITY PROFILE.

USED RUN 2, 2.60 SQUARE INCHES, FOR 100% AREA TO CALCULATE INTENSITY PROFILE.

INTENSITIES INDICATE MOVEMENT DUNN TO 8522'. RUNS 12 & 13. NO FLOW INSIDE PIPE @ 8523". S.UG NO. 2, RUNS 15-17.

NO CHANNEL UP FROM TOP OF PERFS INDICATED. SLUG NO. 15, RUN 19. NO PACKER LEAK INDICATED. SLUG NO. 22. DOWNWARD CROSSFLOW FROM 8454'-56' TO 8507'-15'. SLUG NO'S. 27 &

7 DAY SHUT IN TEMPERATURE RUN ON 11-27-92.

7 DAY SHUT IN TEMPERATURE INDICATES INJECTION ZONE FROM 8344'-8410' AND 8428'-8544', WITH MAJOR FLUID STORAGE FROM 8515'-44'.

TEMPERATURES INDICATE CHANNEL DOWN TO 8707".





# CARDINAL SURVEYS COMPANY

## INJECTION PROFILE

| COMPANY MEWB                                             | OURNE OII                              | L COMPANY                 |                     | File No. 11,608                        |  |  |
|----------------------------------------------------------|----------------------------------------|---------------------------|---------------------|----------------------------------------|--|--|
| WELL FEDE                                                | RAL "E" I                              | WELL NO. 11               |                     | -                                      |  |  |
| FIELD QUERECH                                            | O PLAINS                               | UPPER BONE                | SPRINGS