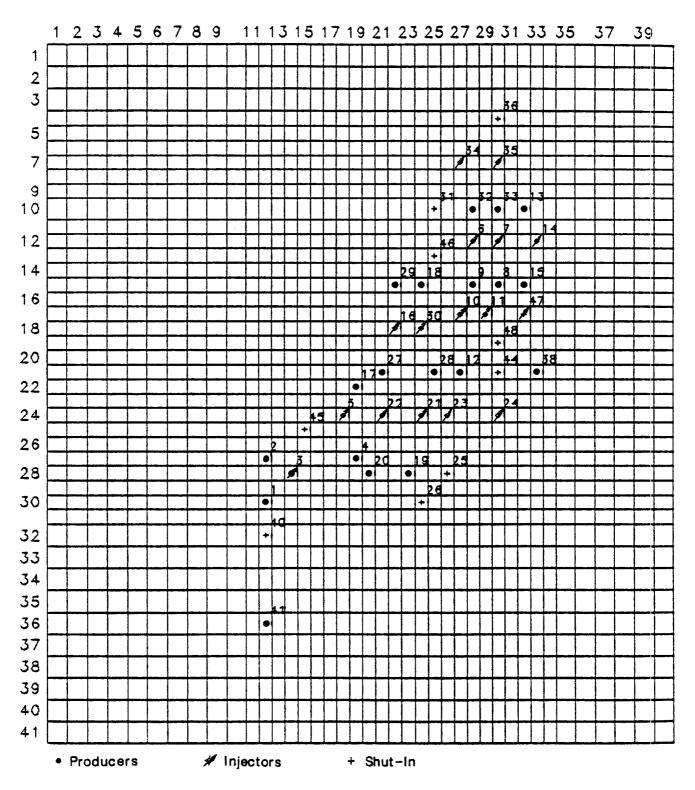

| 14532.0    | 21752.5      |
| 0.946 | 1:: > |                  | 556.0 | 615.4           | 3847.9 | 6017.7             | 15088.0    | 22367.8      |
| 0.941 | 31.5  |                  |       |                 |        |                    |            | 0 00000      |

## **LOCATION PLAT**

Querecho Plains Field Lea County, New Mexico

**NEW MEXICO** 

Querecho Plains

Hobbs

Petresim Integrated Technologies February, 1992

# QUERECHO PLAINS FIELD LEA CO., NEW MEXICO STRUCTURE-TOP OF BLUE ZONE



## QUERECHO PLAINS FIELD LEA CO., NEW MEXICO NET SAND-GREEN ZONE



### QUERECHO PLAINS FIELD LEA CO., NEW MEXICO NET SAND-BLUE ZONE











### QUERECHO PLAINS FIELD LEA CO., NEW MEXICO GRID PATTERN MAP









# QUERECHO PLAINS FIELD LEA CO., NEW MEXICO WELL PATTERN-INJECTION CASE





# QUERECHO PLAINS BONE SPRING SAND UNIT LEA COUNTY, NEW MEXICO

### **INITIAL CAPITAL INVESTMENT**

| Installation                   | \$2,050,000 |
|--------------------------------|-------------|
| Pre-Unitization                | 422,000     |
| Government K #2 Injection Test | 180,000     |
| Federal E#11 Injection Test    | 148,000     |
|                                | \$2,850,000 |

### **INCREMENTAL ECONOMIC EVALUATION**

|                                 | Present Worth<br>Undisc. (M\$) | <u>ROI</u><br><u>Undiscounted</u> | Present Worth Discounted @ 10% (M\$) | <u>ROI</u><br>Disc. @ 10% | <u>   RR (%)</u> |
|---------------------------------|--------------------------------|-----------------------------------|--------------------------------------|--------------------------