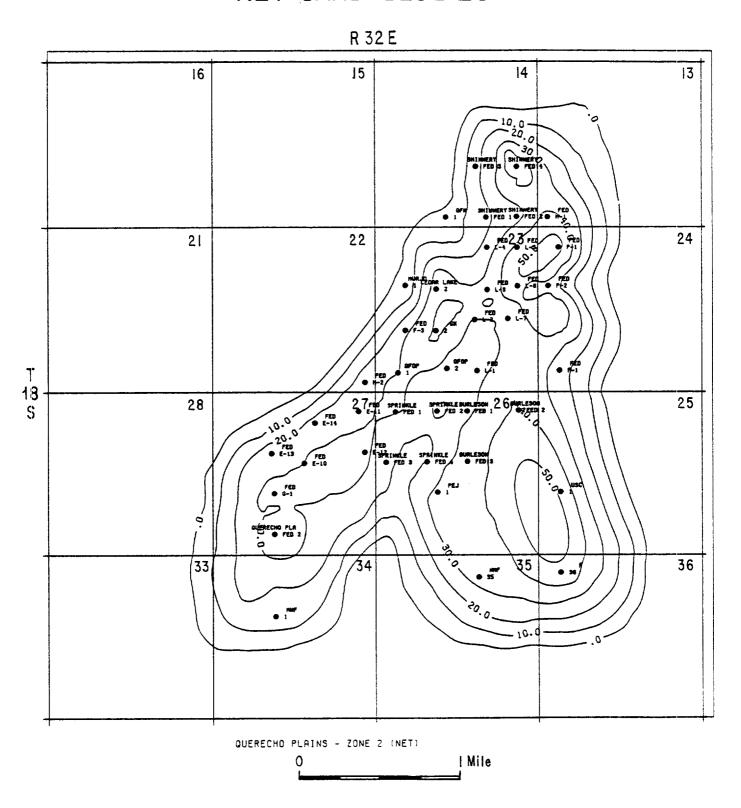

Waterflooding will be limited to the following interval: That interval underlying the Unit Area commonly known as the Bone Spring Sand, which is described as that certain stratigraphic interval, or its correlative equivalent, encountered between the log depths of 8,328 feet and 8,620 feet in the Mewbourne Oil Company - Federal L No. 4 located in the center NWNE (Proration Unit B) of sec. 23, T. 18 S., R. 32 E., Lea County, New Mexico as shown on the Welex - Laterolog Microguard Log, dated November 28, 1987 and attached hereto as Exhibit D.