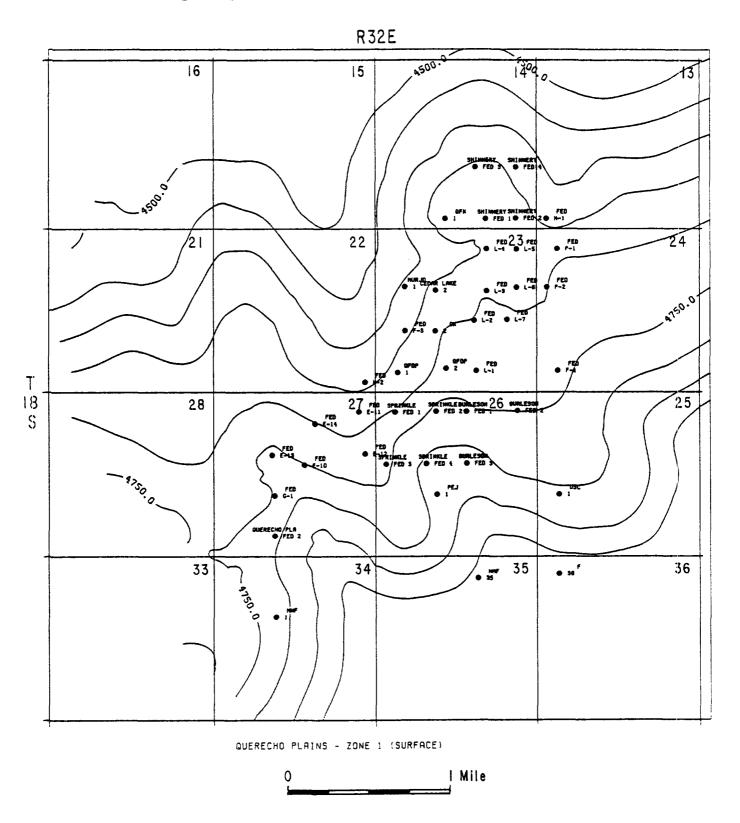

Waterflooding will be limited to the following interval: That interval underlying the Unit Area commonly known as the Bone Spring Sand, which is described as that certain stratigraphic interval, or its correlative equivalent, encountered between the log depths of 8,328 feet and 8,620 feet in the Mewbourne Oil Company - Federal L No. 4 located in the center NWNE (Proration Unit B) of sec. 23, T. 18 S., R. 32 E., Lea County, New Mexico as shown on the Welex - Laterolog Microguard Log, dated November 28, 1987 and attached hereto as Exhibit D.