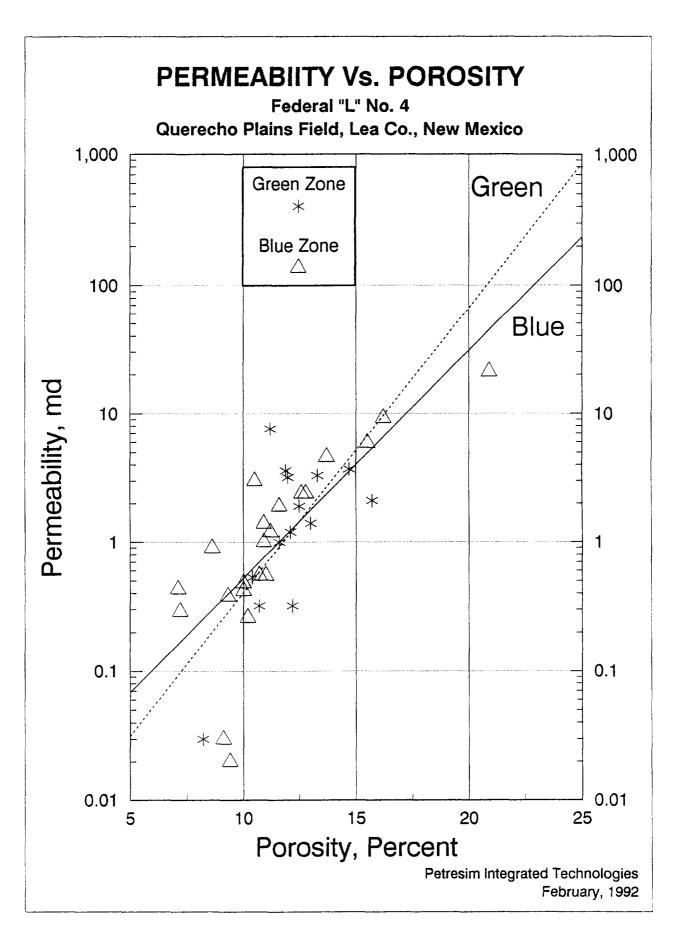

| 3781.9 | 5982.5             | 13949.0    | 21068.2      |
| 0.944 | 34.5  |                  | 583.0 | 684.2           | 3816.4 | 80009              | 14532.0    | 21752.5      |
| 0.946 | 1:: > |                  | 556.0 | 615.4           | 3847.9 | 6017.7             | 15088.0    | 22367.8      |
| 0.941 | 31.5  |                  |       |                 |        |                    |            | 0 00000      |

## **LOCATION PLAT**

Querecho Plains Field Lea County, New Mexico

**NEW MEXICO** 

Querecho Plains

Hobbs

Petresim Integrated Technologies February, 1992

# QUERECHO PLAINS FIELD LEA CO., NEW MEXICO STRUCTURE-TOP OF BLUE ZONE



## QUERECHO PLAINS FIELD LEA CO., NEW MEXICO NET SAND-GREEN ZONE



### QUERECHO PLAINS FIELD LEA CO., NEW MEXICO NET SAND-BLUE ZONE











### QUERECHO PLAINS FIELD LEA CO., NEW MEXICO GRID PATTERN MAP









# QUERECHO PLAINS FIELD LEA CO., NEW MEXICO WELL PATTERN-INJECTION CASE





# QUERECHO PLAINS BONE SPRING SAND UNIT LEA COUNTY, NEW MEXICO

### **INITIAL CAPITAL INVESTMENT**

| Installation                   | \$2,050,000 |
|--------------------------------|-------------|
| Pre-Unitization                | 422,000     |
| Government K #2 Injection Test | 180,000     |
| Federal E#11 Injection Test    | 148,000     |
|                                | \$2,850,000 |

### **INCREMENTAL ECONOMIC EVALUATION**

|                                 | Present Worth<br>Undisc. (M\$) | <u>ROI</u><br><u>Undiscounted</u> | Present Worth Discounted @ 10% (M\$) | <u>ROI</u><br>Disc. @ 10% | <u>   RR (%)</u> |
|---------------