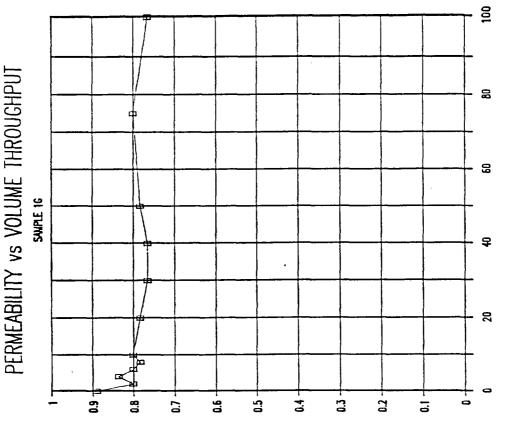

116        |
| Mg (HCO <sub>3</sub> ) <sub>2</sub> | 73.17     | 0.00                   | 0            |
| MgSO.                               | 60.19     | 0.00                   | 0            |
| MgCL <sub>2</sub>                   | 47.62     | 127.54                 | 6,074        |
| Na.HCO <sub>3</sub>                 | 84.00     | 0.00                   | 0            |
| NaSO.                               | 71.03     | 0.00                   | 0            |
| NaC1                                | 58,46     | 2,282.85               | 133,455      |

naly

emarks and Comments:



VOLINE THROUGHPUT, Pore Volumes ID SIM. CAPROCK WATER

2

8

3

\$

2

邕

8

8

2

VOLUME THROUGHPUT, Pore Volumes

SINFORM BRINE

\_

0

Western Atlas International



SCAL-206-88005 54 of 73 File Page



VOLLINE THROUGHPUT, Pore Volumes SIN. CAPROCK WATER 

#### WATER CONTRACT

This agreement made and entered into as of the <u>lst</u> day of <u>January</u>,1993, by and between the City of Carlsbad, New Mexico hereinafter referred to as "Seller," and Mewbourne Oil Company, P. O. Box 7698, Tyler, TX 75711, hereinafter referred to as "Buyer,"

WITNESSETH:

WHEREAS. Buyer is the owner and/or operator of certain oil and gas leases covering lands situated in Lea County, New Mexico, and being more particularly described in Exhibit "A" attached hereto and made a part hereof for all purposes, and hereinafter referred to as "the property:" and desires to purchase water from Seller for use in waterflood operations on "the property" upon and subject to the terms and conditions hereinafter set forth,