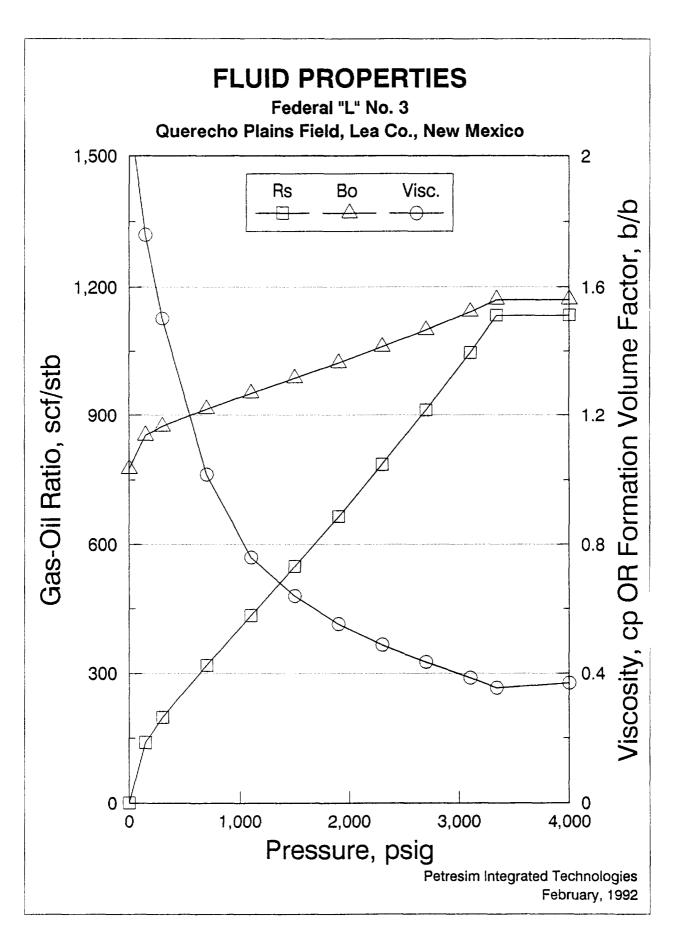

| 3781.9 | 5982.5             | 13949.0    | 21068.2      |
| 0.944 | 34.5  |                  | 583.0 | 684.2           | 3816.4 | 80009              | 14532.0    | 21752.5      |
| 0.946 | 1:: > |                  | 556.0 | 615.4           | 3847.9 | 6017.7             | 15088.0    | 22367.8      |
| 0.941 | 31.5  |                  |       |                 |        |                    |            | 0 00000      |

## **LOCATION PLAT**

Querecho Plains Field Lea County, New Mexico

**NEW MEXICO** 

Querecho Plains

Hobbs

Petresim Integrated Technologies February, 1992

# QUERECHO PLAINS FIELD LEA CO., NEW MEXICO STRUCTURE-TOP OF BLUE ZONE



## QUERECHO PLAINS FIELD LEA CO., NEW MEXICO NET SAND-GREEN ZONE



### QUERECHO PLAINS FIELD LEA CO., NEW MEXICO NET SAND-BLUE ZONE











### QUERECHO PLAINS FIELD LEA CO., NEW MEXICO GRID PATTERN MAP









# QUERECHO PLAINS FIELD LEA CO., NEW MEXICO WELL PATTERN-INJECTION CASE





# QUERECHO PLAINS BONE SPRING SAND UNIT LEA COUNTY, NEW MEXICO

### **INITIAL CAPITAL INVESTMENT**

| Installation                   | \$2,050,000 |
|--------------------------------|-------------|
| Pre-Unitization                | 422,000     |
| Government K #2 Injection Test | 180,000     |
| Federal E#11 Injection Test    | 148,000     |
|                                | \$2,850,000 |

### **INCREMENTAL ECONOMIC EVALUATION**

|                                 | Present Worth<br>Undisc. (M\$) | <u>ROI</u><br><u>Undiscounted</u> | Present Worth Discounted @ 10% (M\$) | <u>ROI</u><br>Disc. @ 10% | <u>   RR (%)</u> |
|---------------------