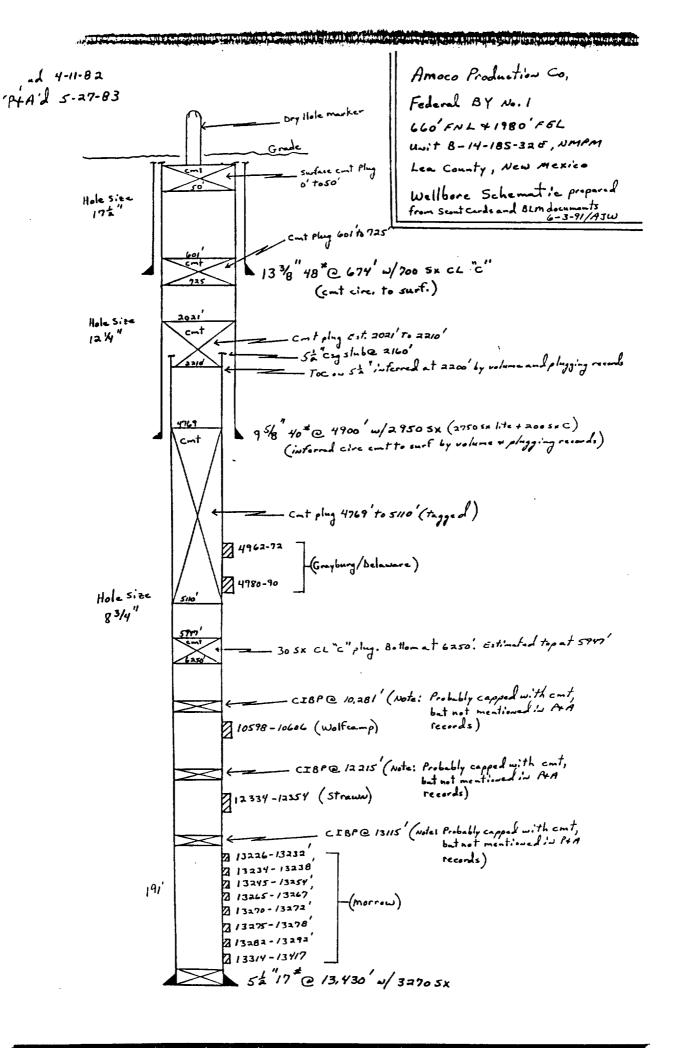

|
| LEASEMELL             |                                                                                                                                              | ANADARDO#1<br>od(Q. P. UNIT #2)                                                                                                                                             |
| OPERATOR              |                                                                                                                                              | MEWBOURNE OIL CO.                                                                                                                                                           |



## ITEM VI OF NEW MEXICO OCD FORM C-108 Plugged Well Detail

| 1                                                                                                                                                                                                                  | вта            |                                                                                                         | well Detail<br>Mayo Fe <u>deral</u>                                                                                                                                       |                                                                   |               |
|----------------------------------------------------------------------------------------------------------------------------------------------