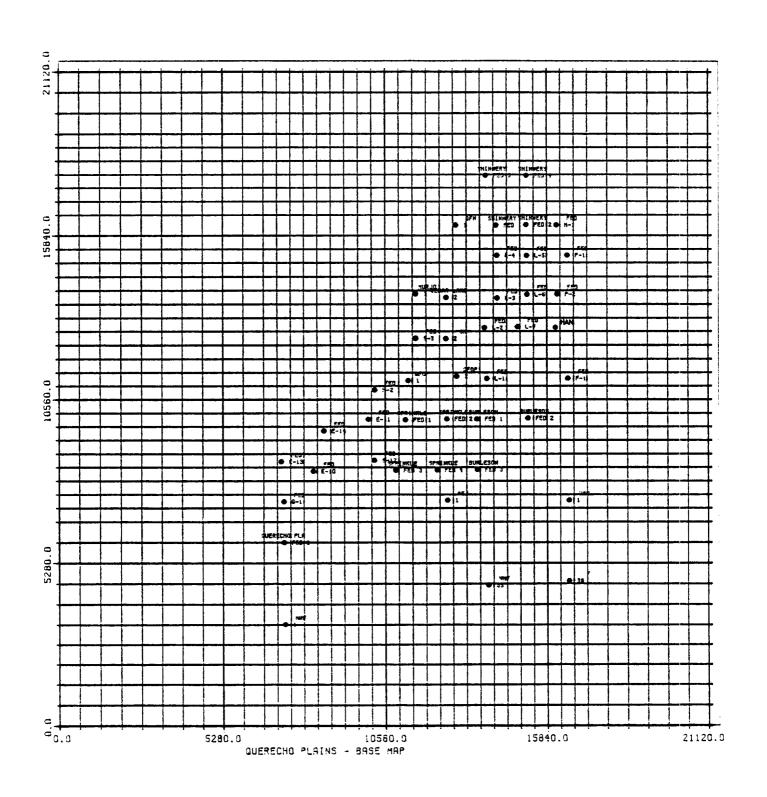

944 | 34.5  |                  | 583.0 | 684.2           | 3816.4 | 80009              | 14532.0    | 21752.5      |
| 0.946 | 1:: > |                  | 556.0 | 615.4           | 3847.9 | 6017.7             | 15088.0    | 22367.8      |
| 0.941 | 31.5  |                  |       |                 |        |                    |            | 0 00000      |

## **LOCATION PLAT**

Querecho Plains Field Lea County, New Mexico

**NEW MEXICO** 

Querecho Plains

Hobbs

Petresim Integrated Technologies February, 1992

# QUERECHO PLAINS FIELD LEA CO., NEW MEXICO STRUCTURE-TOP OF BLUE ZONE



## QUERECHO PLAINS FIELD LEA CO., NEW MEXICO NET SAND-GREEN ZONE



### QUERECHO PLAINS FIELD LEA CO., NEW MEXICO NET SAND-BLUE ZONE











### QUERECHO PLAINS FIELD LEA CO., NEW MEXICO GRID PATTERN MAP









# QUERECHO PLAINS FIELD LEA CO., NEW MEXICO WELL PATTERN-INJECTION CASE





# QUERECHO PLAINS BONE SPRING SAND UNIT LEA COUNTY, NEW MEXICO

### **INITIAL CAPITAL INVESTMENT**

| Installation                   | \$2,050,000 |
|--------------------------------|-------------|
| Pre-Unitization                | 422,000     |
| Government K #2 Injection Test | 180,000     |
| Federal E#11 Injection Test    | 148,000     |
|                                | \$2,850,000 |

### **INCREMENTAL ECONOMIC EVALUATION**

|                                 | Present Worth<br>Undisc. (M\$) | <u>ROI</u><br><u>Undiscounted</u> | Present Worth Discounted @ 10% (M\$) | <u>ROI</u><br>Disc. @ 10% | <u>   RR (%)</u> |
|---------------------------------|--------------------------------|--------------------