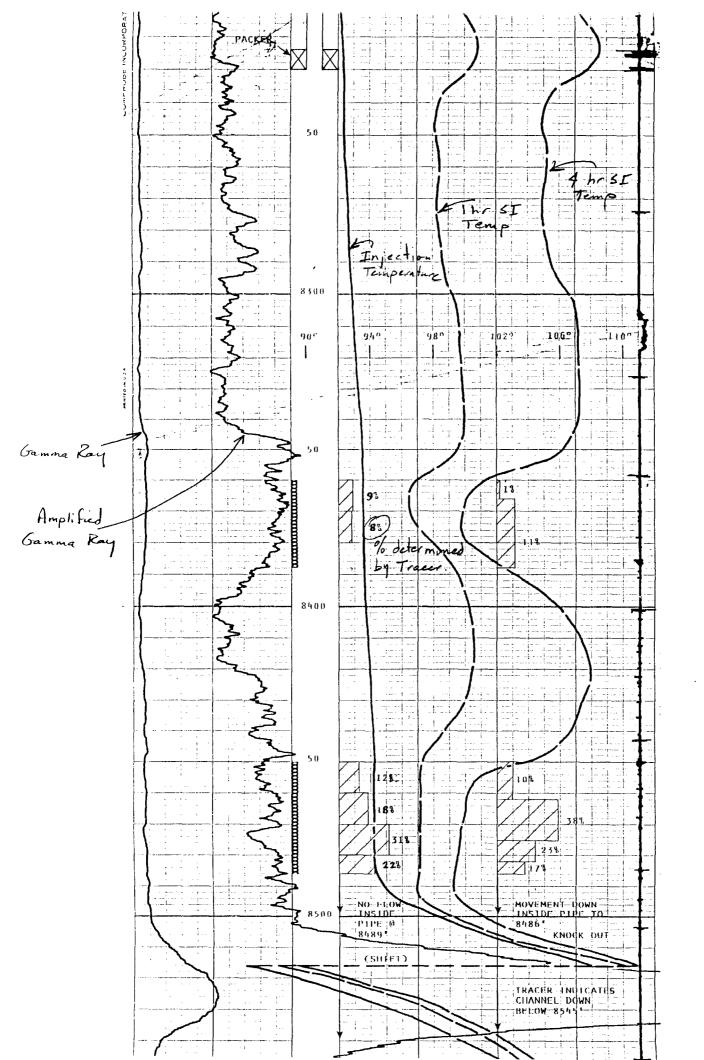

|              |          |      |      |      |                      |      |      |      |      |      |      |      |                      |          |

CONCLUSION:

REPORTED INJECTION RATE @ 788 BPD @ 1550 PSI.

USED SLUG NO'S. 12-15, 925 BPD, FOR 100% RATE TO CALCULATE VELOCITY PROFILE.

AVERAGED RUNS 5 & 6 TO OBTAIN 100% AREA. USED AREA OBTAINED, 4.51 SQUARE INCHES, TO CALCULATE INTENSITY PROFILE.

į,

CONCLUSION CONTINUED...

INTENSITIES INDICATE MOVEMENT DOWN INSIDE PIPE TO 8486'. PUNS 13 & 14.

NO FLOW INSIDE PIPE @ 84891. SLUG NO. 3, RUN 18.

TRACER INDICATES CHANNEL DOWN BELOW 8545'. RUNS 15 & 16.
NO CHANNEL UP FROM TOP OF PERFS INDICATED. SLUG NO. 11, RUN 19.

NO PACKER LEAK INDICATED. SLUG NO. 16.

DOWNWARD CROSSFLOW FROM 8360'-63' TO 8470'-82'. SLUG NO'S. 19-21.



# SPECIAL OPERATING RULES AND REGULATIONS FOR THE QUERECHO PLAINS BONE SPRING UNIT

Rule 1. Each well completed or recompleted in the Querecho Plains Bone Spring Unit shall be drilled, operated, and produced in accordance with the Special Operating Rules and Regulations hereinafter set forth.

Rule 2. The Director of the Division shall have the authority to approve expansion of the waterflood project by administratively approving the drilling of a new injection well or the conversion of a producing well to an injection well. To obtain administrative approval, the unit operator shall file a Form C-108 with the Santa Fe and Hobbs offices of the Division, and give notice as required by said form. The operator shall furnish proof to the Division that notice has been given. Upon receipt of wr