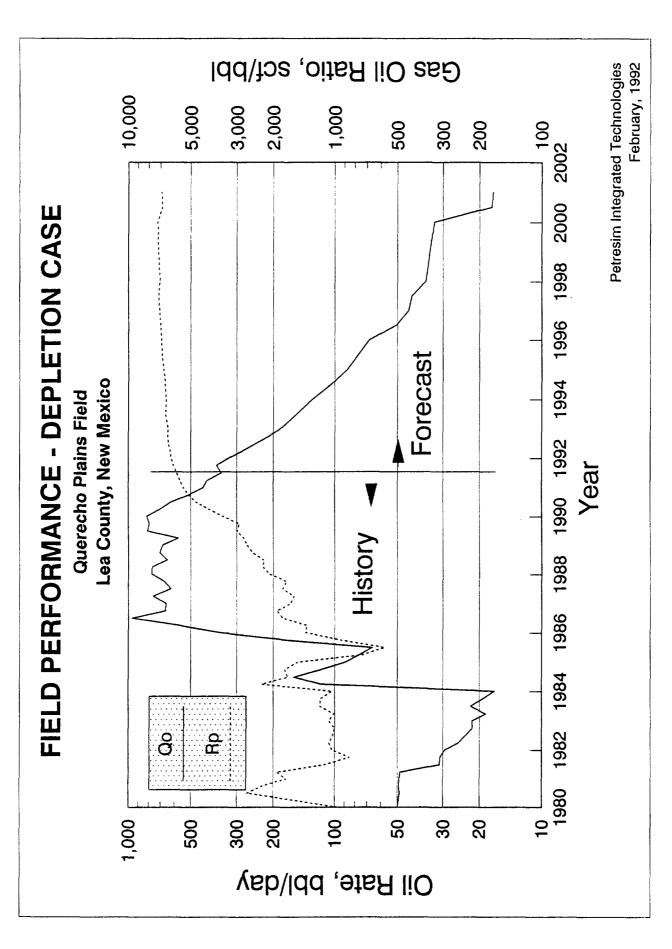

34.5  |                  | 583.0 | 684.2           | 3816.4 | 80009              | 14532.0    | 21752.5      |
| 0.946 | 1:: > |                  | 556.0 | 615.4           | 3847.9 | 6017.7             | 15088.0    | 22367.8      |
| 0.941 | 31.5  |                  |       |                 |        |                    |            | 0 00000      |

## **LOCATION PLAT**

Querecho Plains Field Lea County, New Mexico

**NEW MEXICO** 

Querecho Plains

Hobbs

Petresim Integrated Technologies February, 1992

# QUERECHO PLAINS FIELD LEA CO., NEW MEXICO STRUCTURE-TOP OF BLUE ZONE



## QUERECHO PLAINS FIELD LEA CO., NEW MEXICO NET SAND-GREEN ZONE



### QUERECHO PLAINS FIELD LEA CO., NEW MEXICO NET SAND-BLUE ZONE











### QUERECHO PLAINS FIELD LEA CO., NEW MEXICO GRID PATTERN MAP









# QUERECHO PLAINS FIELD LEA CO., NEW MEXICO WELL PATTERN-INJECTION CASE





# QUERECHO PLAINS BONE SPRING SAND UNIT LEA COUNTY, NEW MEXICO

### **INITIAL CAPITAL INVESTMENT**

| Installation                   | \$2,050,000 |
|--------------------------------|-------------|
| Pre-Unitization                | 422,000     |
| Government K #2 Injection Test | 180,000     |
| Federal E#11 Injection Test    | 148,000     |
|                                | \$2,850,000 |

### **INCREMENTAL ECONOMIC EVALUATION**

|                                 | Present Worth<br>Undisc. (M\$) | <u>ROI</u><br><u>Undiscounted</u> | Present Worth Discounted @ 10% (M\$) | <u>ROI</u><br>Disc. @ 10% | <u>   RR (%)</u> |
|---------------------------------|--------------------------------|--------------------------