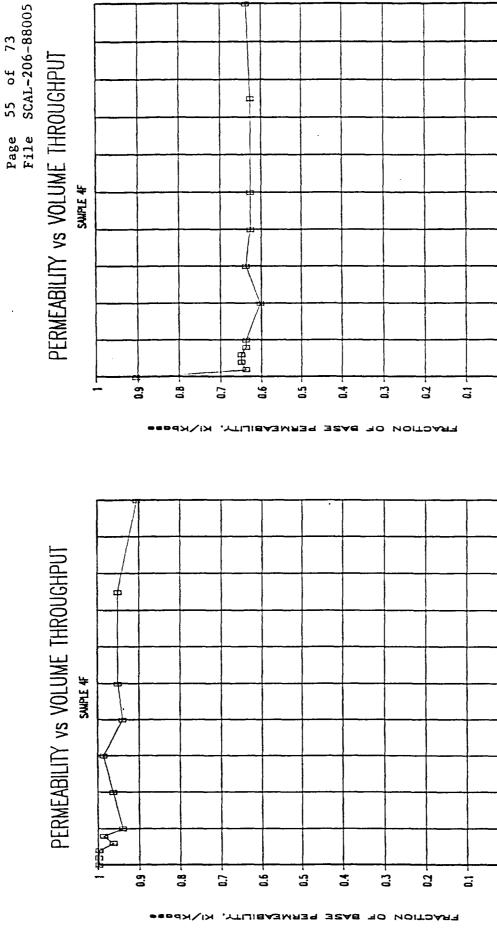

| 211          |
| CaSO.                               | 68.07     | 26.64                  | 1,813        |
| CaClz                               | 55.50     | 146.23                 | 8,116        |
| Mg (HCO <sub>3</sub> ) <sub>2</sub> | 73.17     | 0.00                   | 0            |
| MgSO.                               | 60.19     | 0.00                   | 0            |
| MgCL <sub>2</sub>                   | 47.62     | 127.54                 | 6,074        |
| Na.HCO <sub>3</sub>                 | 84.00     | 0.00                   | 0            |
| NaSO.                               | 71.03     | 0.00                   | 0            |
| NaC1                                | 58,46     | 2,282.85               | 133,455      |

naly

emarks and Comments:



VOLINE THROUGHPUT, Pore Volumes ID SIM. CAPROCK WATER

2

8

3

\$

2

邕

8

8

2

VOLUME THROUGHPUT, Pore Volumes

SINFORM BRINE

\_

0

Western Atlas International



SCAL-206-88005 54 of 73 File Page



VOLLINE THROUGHPUT, Pore Volumes SIN. CAPROCK WATER 

#### WATER CONTRACT

This agreement made and entered into as of the <u>lst</u> day of <u>January</u>,1993, by and between the City of Carlsbad, New Mexico hereinafter referred to as "Seller," and Mewbourne Oil Company, P. O. Box 7698, Tyler, TX 75711, hereinafter referred to as "Buyer,"

WITNESSETH:

WHEREAS. Buyer is the owner and/or operator of certain oil and gas leases covering lands situated in Lea County, New Mexico, and being more particularly described in Exhibit "A" attached hereto and made a part hereof for all purposes, a