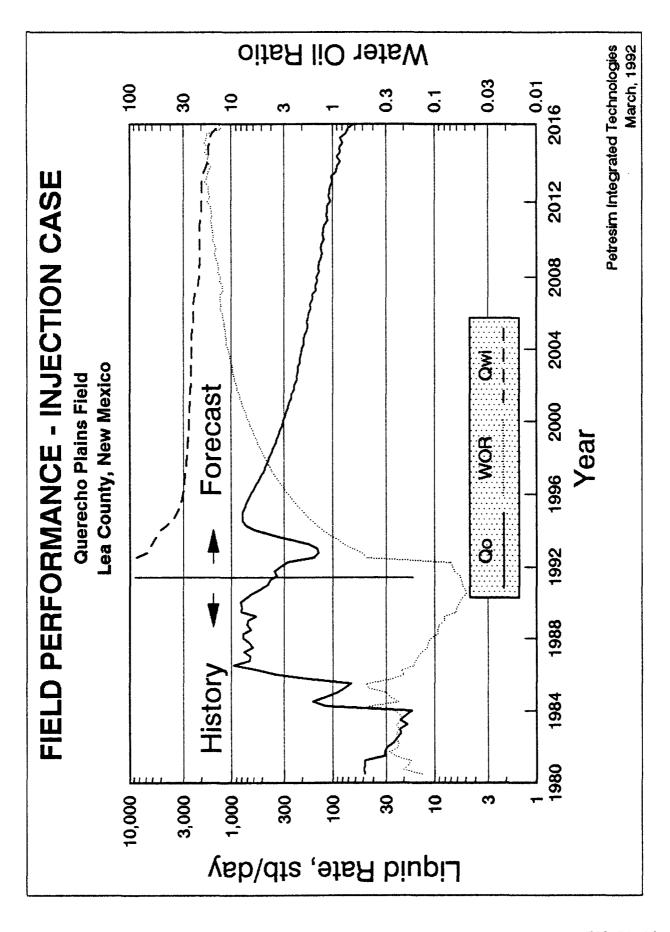

Waterflooding will be limited to the following interval: That interval underlying the Unit Area commonly known as the Bone Spring Sand, which is described as that certain stratigraphic interval, or its correlative equivalent, encountered between the log depths of 8,328 feet and 8,620 feet in the Mewbourne Oil Company - Federal L No. 4 located in the center NWNE (Proration Unit B) of sec. 23, T. 18 S., R. 32 E., Lea County, New Mexico as shown on the Welex - Laterolog Microguard Log, dated November 28, 1987 and attached hereto as Exhibit D.