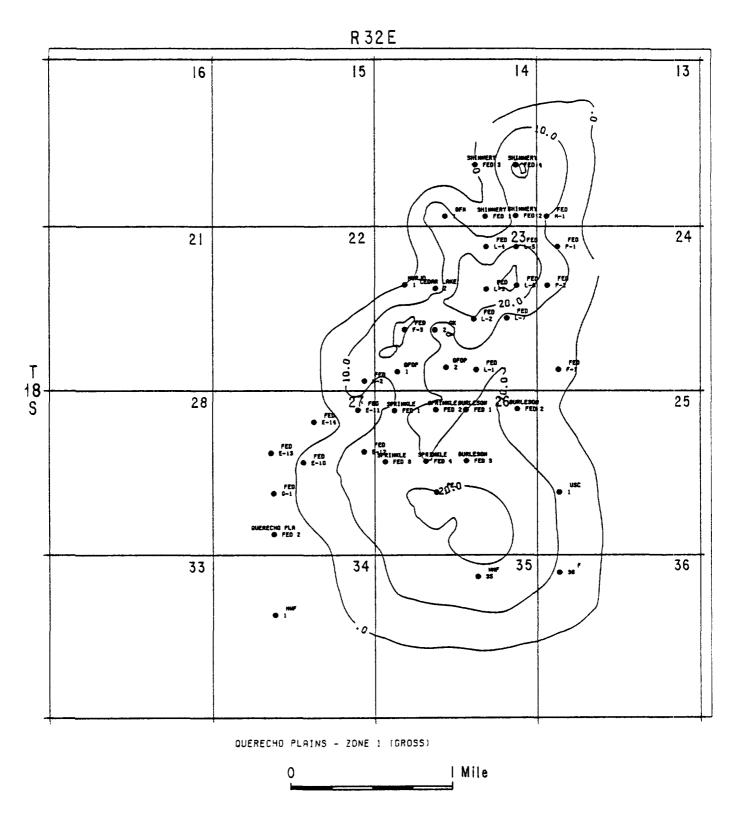

Waterflooding will be limited to the following interval: That interval underlying the Unit Area commonly known as the Bone Spring Sand, which is described as that certain stratigraphic interval, or its correlative equivalent, encountered between the log depths of 8,328 feet and 8,620 feet in the Mewbourne Oil Company - Federal L No. 4 located in the center NWNE (Proration Unit B) of sec. 23, T. 18 S., R. 32 E., Lea County, New Mexico as shown on the Welex - Laterolog Microguard Log, dated November 28, 1987 and attached hereto as Exhibit D.