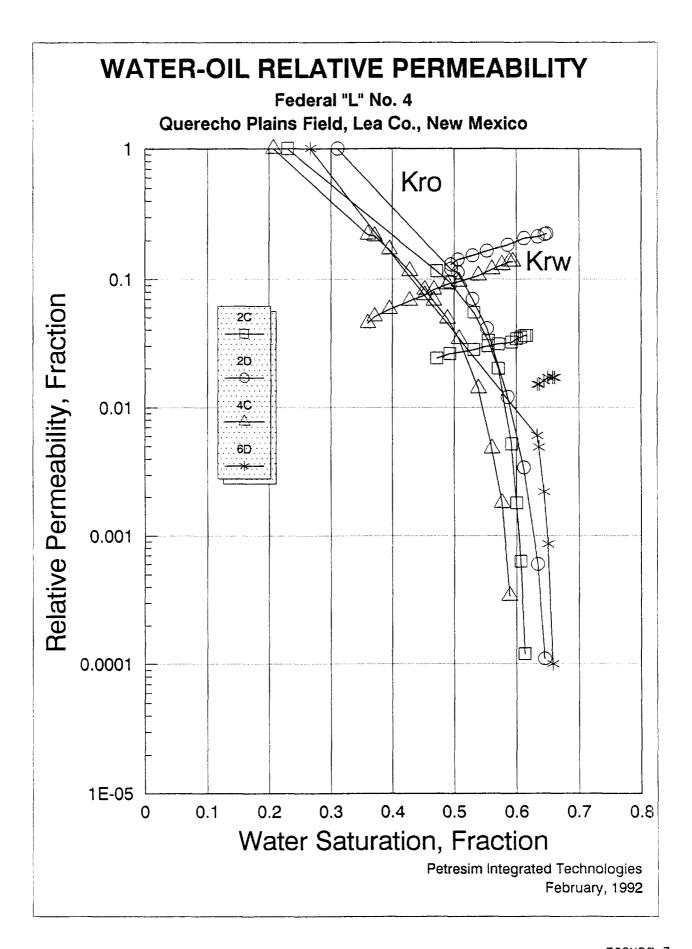

| 3781.9 | 5982.5             | 13949.0    | 21068.2      |
| 0.944 | 34.5  |                  | 583.0 | 684.2           | 3816.4 | 80009              | 14532.0    | 21752.5      |
| 0.946 | 1:: > |                  | 556.0 | 615.4           | 3847.9 | 6017.7             | 15088.0    | 22367.8      |
| 0.941 | 31.5  |                  |       |                 |        |                    |            | 0 00000      |

## **LOCATION PLAT**

Querecho Plains Field Lea County, New Mexico

**NEW MEXICO** 

Querecho Plains

Hobbs

Petresim Integrated Technologies February, 1992

# QUERECHO PLAINS FIELD LEA CO., NEW MEXICO STRUCTURE-TOP OF BLUE ZONE



## QUERECHO PLAINS FIELD LEA CO., NEW MEXICO NET SAND-GREEN ZONE



### QUERECHO PLAINS FIELD LEA CO., NEW MEXICO NET SAND-BLUE ZONE











### QUERECHO PLAINS FIELD LEA CO., NEW MEXICO GRID PATTERN MAP









# QUERECHO PLAINS FIELD LEA CO., NEW MEXICO WELL PATTERN-INJECTION CASE





# QUERECHO PLAINS BONE SPRING SAND UNIT LEA COUNTY, NEW MEXICO

### **INITIAL CAPITAL INVESTMENT**

| Installation                   | \$2,050,000 |
|--------------------------------|-------------|
| Pre-Unitization                | 422,000     |
| Government K #2 Injection Test | 180,000     |
| Federal E#11 Injection Test    | 148,000     |
|                                | \$2,850,000 |

### **INCREMENTAL ECONOMIC EVALUATION**

|                                 | Present Worth<br>Undisc. (M\$) | <u>ROI</u><br><u>Undiscounted</u> | Present Worth Discounted @ 10% (M\$) | <u>ROI</u><br>Disc. @ 10% | <u>   RR (%)</u> |
|-------------------