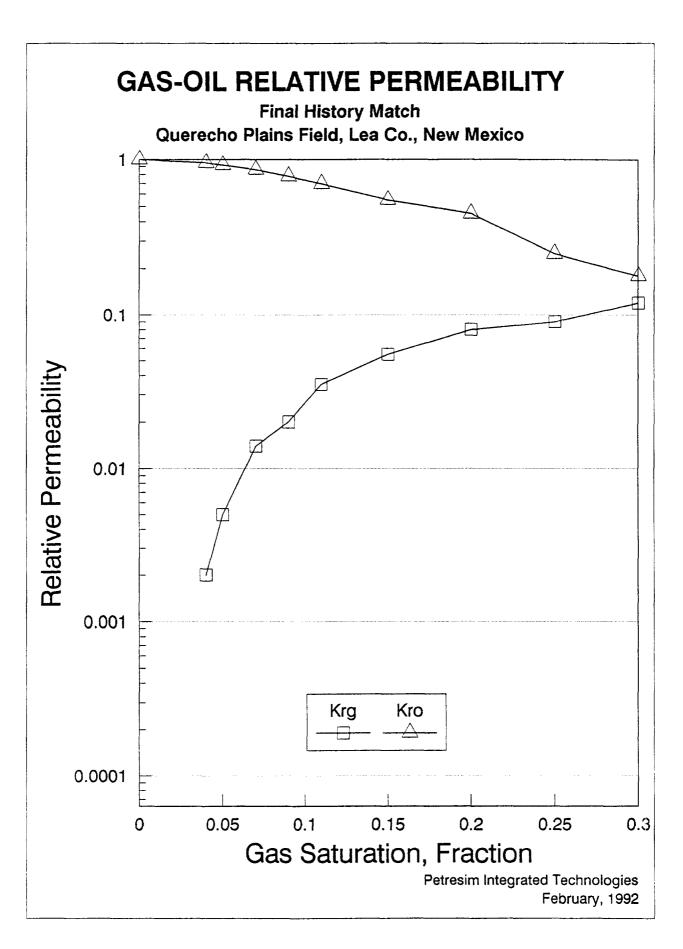

4 | 34.5  |                  | 583.0 | 684.2           | 3816.4 | 80009              | 14532.0    | 21752.5      |
| 0.946 | 1:: > |                  | 556.0 | 615.4           | 3847.9 | 6017.7             | 15088.0    | 22367.8      |
| 0.941 | 31.5  |                  |       |                 |        |                    |            | 0 00000      |

## **LOCATION PLAT**

Querecho Plains Field Lea County, New Mexico

**NEW MEXICO** 

Querecho Plains

Hobbs

Petresim Integrated Technologies February, 1992

# QUERECHO PLAINS FIELD LEA CO., NEW MEXICO STRUCTURE-TOP OF BLUE ZONE



## QUERECHO PLAINS FIELD LEA CO., NEW MEXICO NET SAND-GREEN ZONE



### QUERECHO PLAINS FIELD LEA CO., NEW MEXICO NET SAND-BLUE ZONE











### QUERECHO PLAINS FIELD LEA CO., NEW MEXICO GRID PATTERN MAP









# QUERECHO PLAINS FIELD LEA CO., NEW MEXICO WELL PATTERN-INJECTION CASE





# QUERECHO PLAINS BONE SPRING SAND UNIT LEA COUNTY, NEW MEXICO

### **INITIAL CAPITAL INVESTMENT**

| Installation                   | \$2,050,000 |
|--------------------------------|-------------|
| Pre-Unitization                | 422,000     |
| Government K #2 Injection Test | 180,000     |
| Federal E#11 Injection Test    | 148,000     |
|                                | \$2,850,000 |

### **INCREMENTAL ECONOMIC EVALUATION**

|                                 | Present Worth<br>Undisc. (M\$) | <u>ROI</u><br><u>Undiscounted</u> | Present Worth Discounted @ 10% (M\$) | <u>ROI</u><br>Disc. @ 10% | <u>   RR (%)</u> |
|---------------------------------|--------------------------------|----------------------