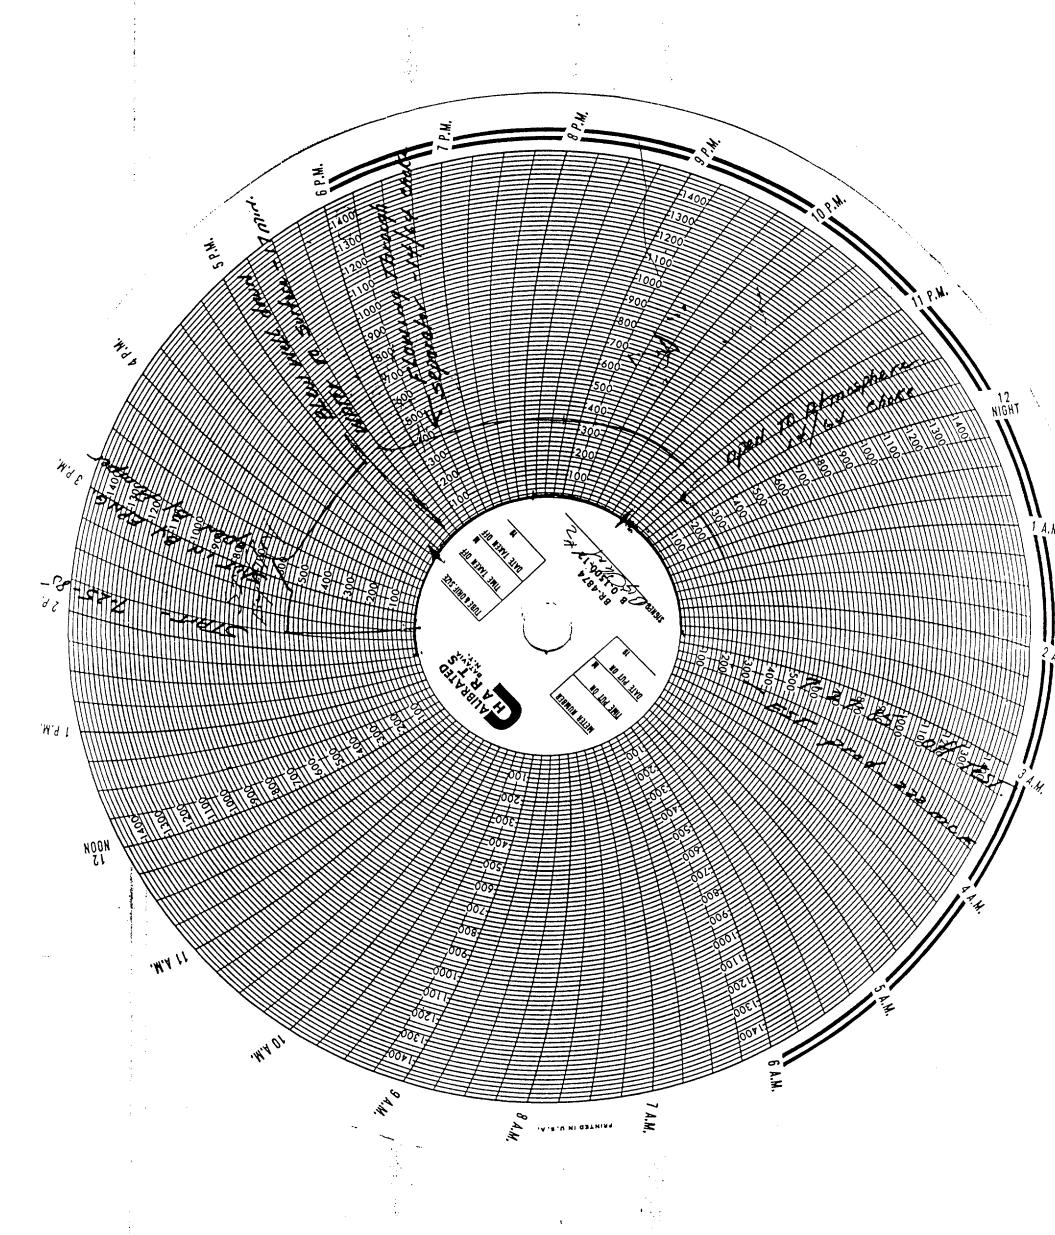

143-1 BOX 800 74101

July 8, 1985

Production from Gauge Report--241 MCF.

July 9, 1985

Production from Gauge Report--277 MCF.

July 19, 1985

Closed in.

July 11, 1985

Blew well to atmosphere.

July 12, 1985

Production--688 MCF.

July 25, 1985

Start log off test.

July 26, 1985

Flow on 14/64 choke, to sales line.

July 27, 1985

Flow to atmosphere-- 14/64 choke. Estimated production--222 MCF.

| 3-0 oil Kut: 7-25 | 28/3/20 0 1000 | 37 - 340 | 2/1 - 240 | 27 1 1 2 1 2 1 1 1 1 1 1 1 1 1 1 1 1 1 1 | 24369 74 270 | 27.0  | BAM. CAT DIF. TUBING CASING | GAS WELL REPORT     |
|-------------------|----------------|----------|-----------|------------------------------------------|--------------|-------|-----------------------------|---------------------|
| 1.5hu             | 12.21          | 12.04    | 12.       | 1                                        | 100 P        | 0/2   | CHOKE                       |                     |
| t well            | 85             | 1        | 1         | 1                                        | 22           | 200   | HEATER<br>TEMP.             | WELL NO.            |
| Hestin<br>Hellin  |                |          |           |                                          |              |       | SEPARATOR                   |                     |
|                   |                |          |           |                                          |              |       | TEMP                        |                     |
|                   | <b>∞</b> ′     | Ø        | $\infty$  | <b>\( \)</b>                             | 0            | 300   | 7 OC X                      |                     |
| Leas              | دو             | ی        | ಖ         | عو                                       | ورو          | دود   | FT. IN.                     |                     |
| lie               |                |          |           |                                          |              |       | PRODUCTION                  | 1.28<br>1.1.1       |
| ) i li            |                |          |           |                                          |              |       | SEALS ON                    | ीम क्षे             |
| LA DIA            | 0              | 0        | D         | 0                                        | スプス          | 05/1/ | ESTIMATED                   | }. <sub>19</sub> 85 |