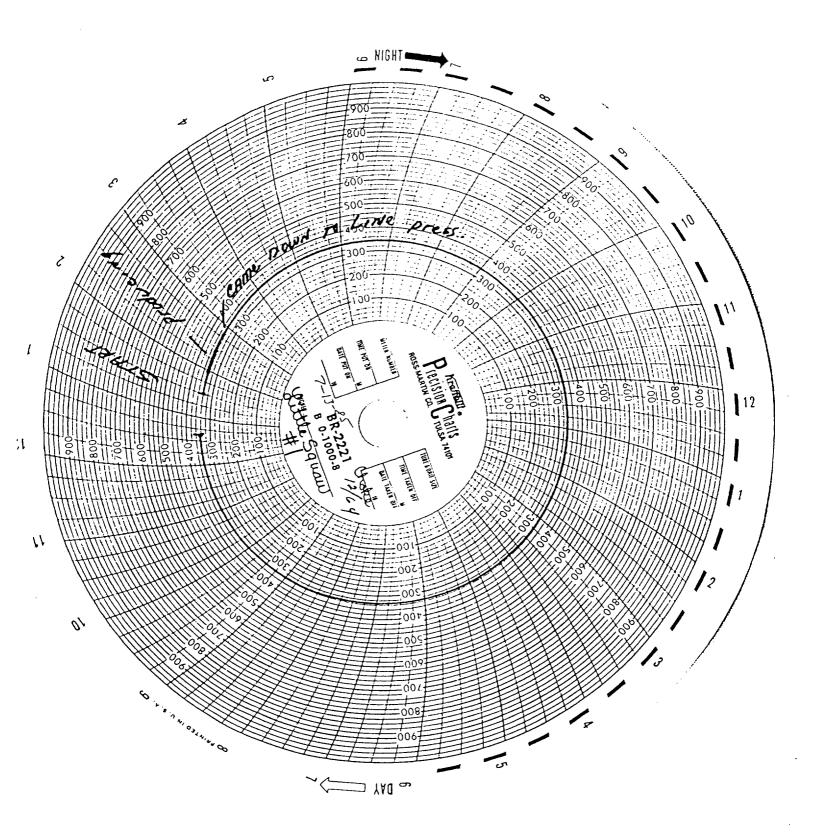

rafibili 143-1 BOX 800 74101

2275

BIG CHIEF #4

EDDY COUNTY, NEW MEXICO

July 24, 1985

Shut compressor down and open well to atmosphere- 14/64 choke. Estimated on production--60 MCF.

July 25, 1985

Flow to atmosphere- 14/64 choke. Estimated production--60 MCF.

July 26, 1985

Flow to atmosphere- 14/64 choke. Estimated production--32 MCF.

| COMPRESSOR RENTAL    | 1,567.00 |
|----------------------|----------|
| COST TO RUN 12.5 MCF | 40.38    |
| PUMPER               | 296.68   |