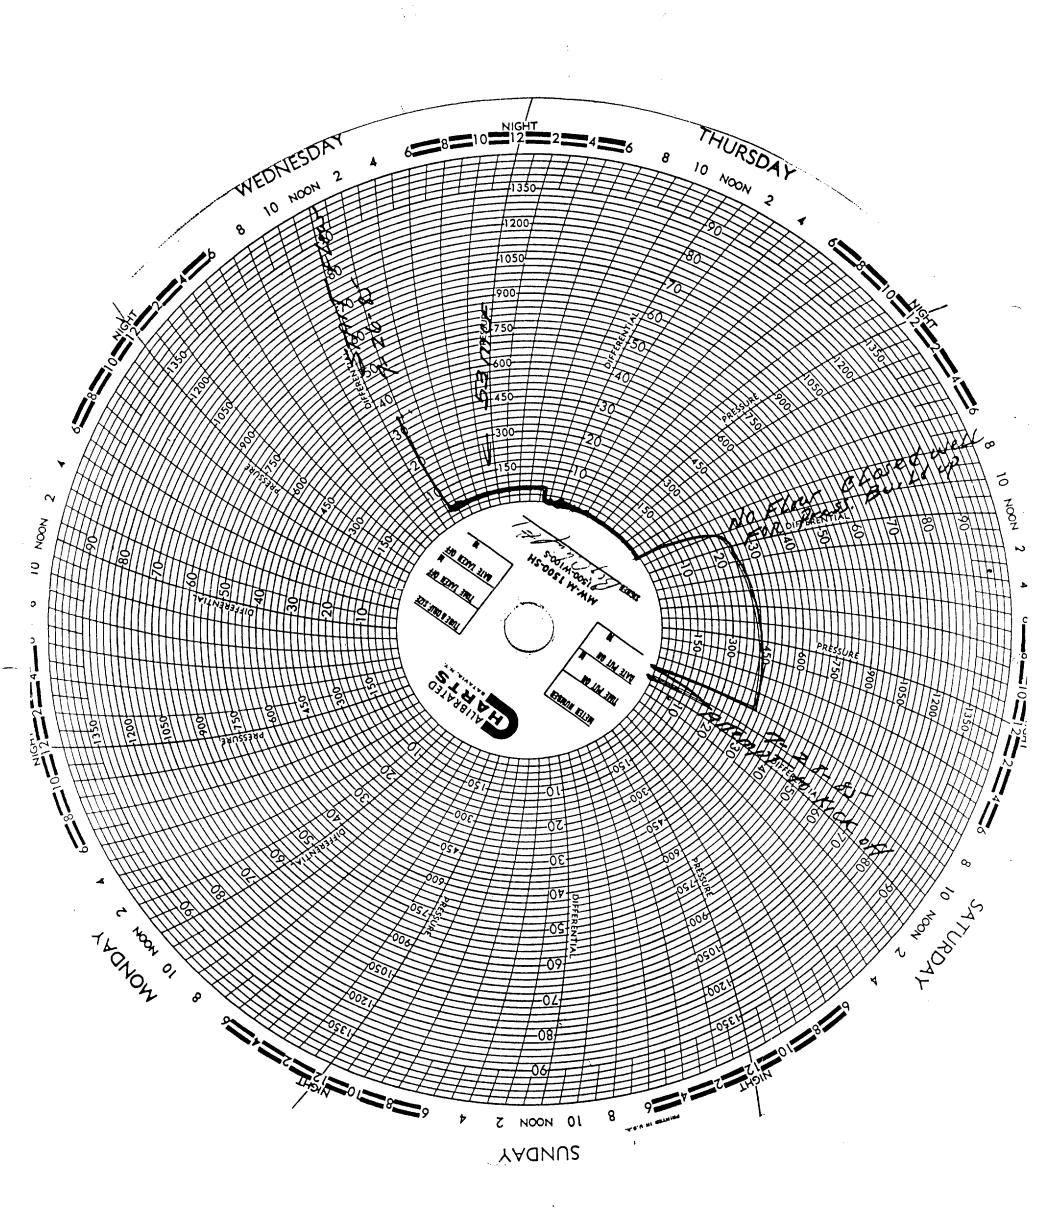

Attn: L. A. Clements

BIG CHIEF #1

EDDY COUNTY, NEW MEXICO

Production pryok to test--see reports.

July 26, 1985

Open well to pit, rate of flow came down to 53 MCF for 18 hours, then pressure dropped to 0.

48.45

296.68

July 27, 1985

Attempt to flow, but decided to close in for pressure build-up to unload water.

July 28, 1985

Take well off test, attempt to unload without swabbing.

2,304.28 COMPRESSOR RENTAL COST TO RUN 15 MCF PUMPER