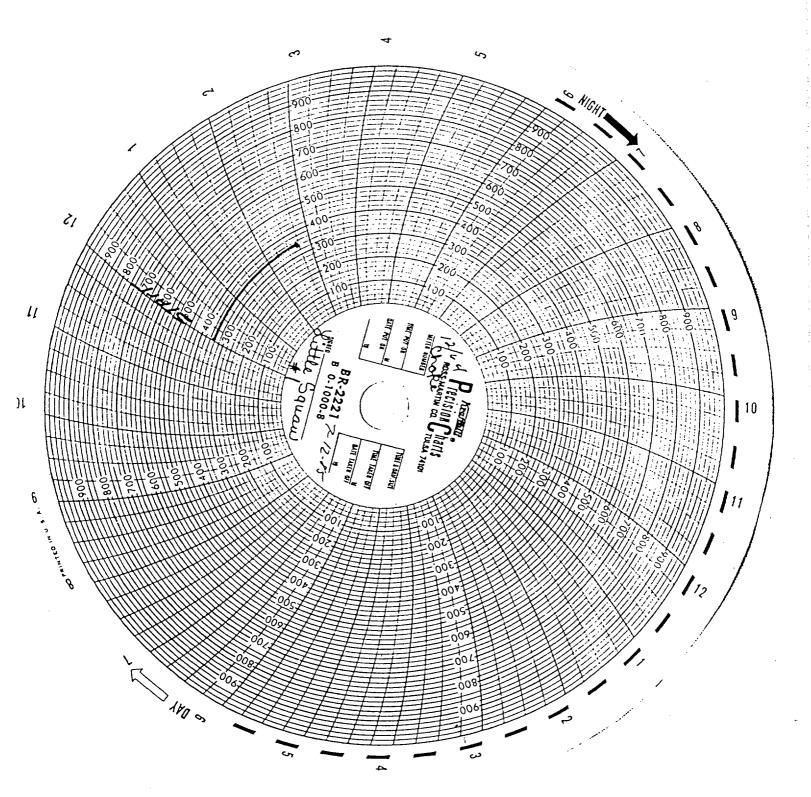

Enclosed please find log off test concerning the following wells:

- A. Big Chief #1
- B. Big Chief #2C. Big Chief #4
- D. Little Squaw #1

If there is anything further needed by your office, please feel free to contact us.