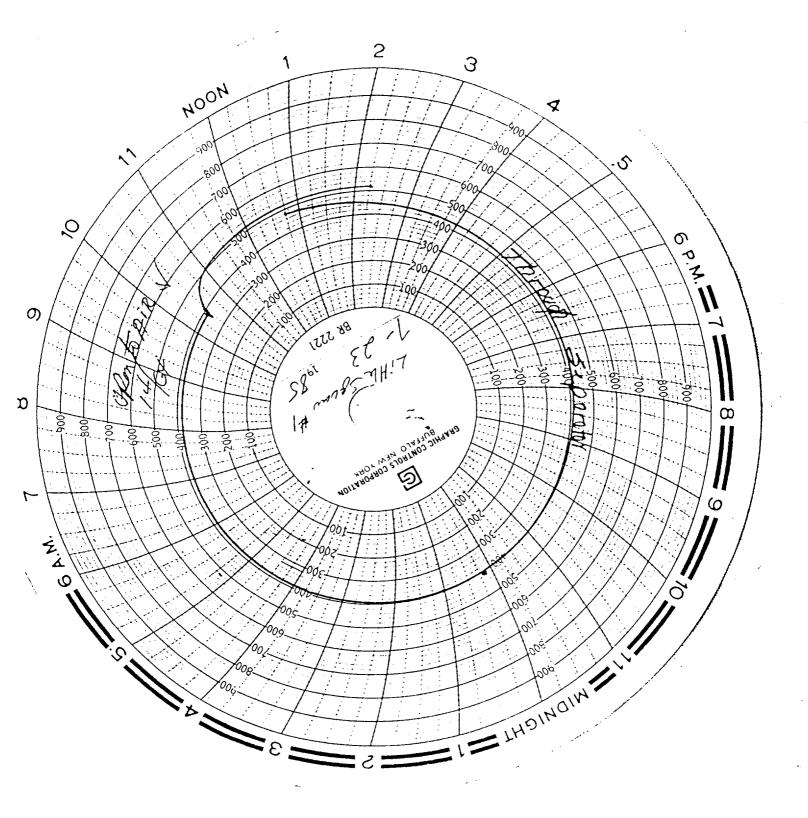

143-1 BOX 800 74101

July 8, 1985

Production from Gauge Report--241 MCF.

July 9, 1985

Production from Gauge Report--277 MCF.

July 19, 1985

Closed in.

July 11, 1985

Blew well to atmosphere.

July 12, 1985

Production--688 MCF.

July 25, 1985

Start log off test.

July 26, 1985

Flow on 14/64 choke, to sales line.

July 27, 1985