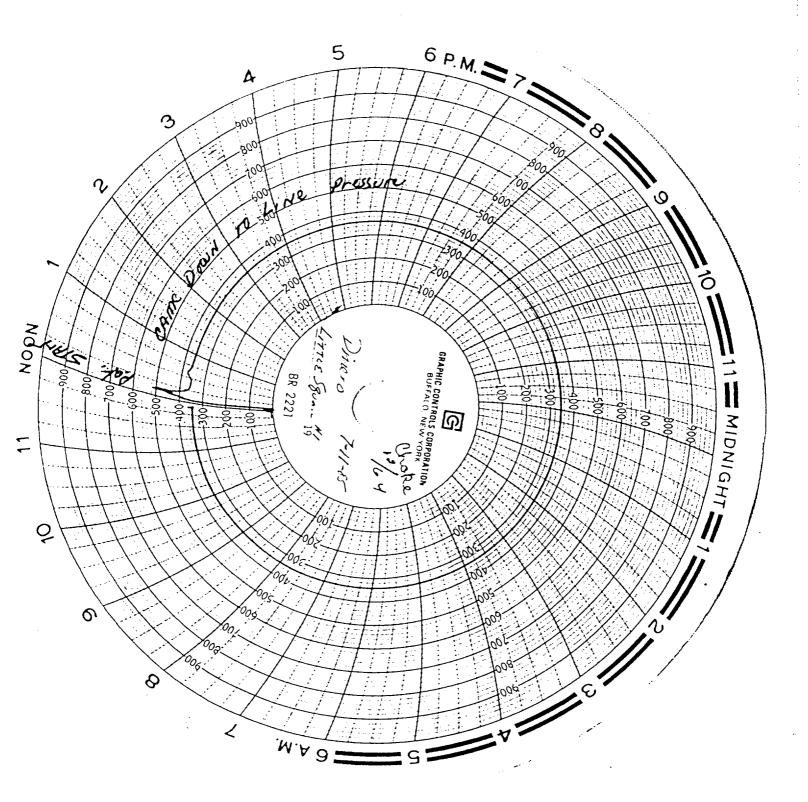

### DINERO

P.O. DRAWER 10505 MIDLAND, TEXAS 79702

JANUARY 20, 1986

CEVE VED

OIL CONJERVATION DIVISION

Oil Conservation Division P.O. Box 2088 Santa Fe, New Mexico 87501

Attention: Richard L. Stamets

Dear Mr. Stamets:

Enclosed please find log off test concerning the following wells:

- A. Big Chief #1
- B. Big Chief #2C. Big Chief #4
- D. Little Squaw #1

If there is anything further needed by your office, please feel free to contact us.