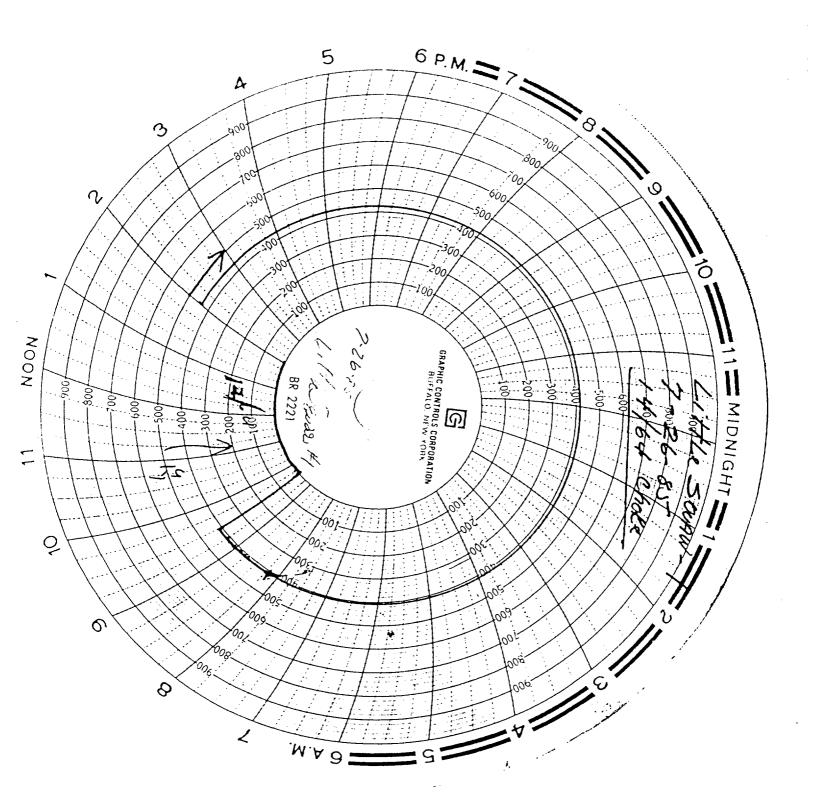

143-1 BOX 800 74101

July 8, 1985

Production from Gauge Report--241 MCF.

July 9, 1985

Production from Gauge Report--277 MCF.

July 19, 1985

Closed in.

July 11, 1985

Blew well to atmosphere.

July 12, 1985

Production--688 MCF.

July 25, 1985

Start log off test.

July 26, 1985

Flow on 14/64 choke, to sales line.

July 27, 1985

Flow to atmosphere-- 14/64 choke. Estimated production--222 MCF.

| 3-0 oil Kut: 7-25 | 28/3/20 0 1000 | 37 - 340 | 2/1 - 240 | 27 1 1 2 1 2 1 1 1 1 1 1 1 1 1 1 1 1 1 1 | 24369 74 270 | 27.0  | BAM. CAT DIF. TUBING CASING | GAS WELL REPORT     |
|-------------------|----------------|----------|-----------|------------------------------------------|--------------|-------|-----------------------------|---------------------|
| 1.5hu             | 12.21          | 12.04    | 12.       | 1                                        | 100 P        | 0/2   | CHOKE                       |                     |
| t well            | 85             | 1        | 1         | 1                                        | 22           | 200   | HEATER<br>TEMP.             | WELL NO.            |
| Hestin<br>Hellin  |                |          |           |                                          |              |       | SEPARATOR                   |                     |
|                   |                |          |           |                                          |              |       | TEMP                        |                     |
|                   | <b>∞</b> ′     | Ø        | $\infty$  | <b>\( \)</b>                             | 0            | 300   | 7 OC X                      |                     |
| Leas              | دو             | ی        | ಖ         | عو                                       | ورو          | دود   | FT. IN.                     |                     |
| lie               |                |          |           |                                          |              |       | PRODUCTION                  | 1.28<br>1.1.1       |
| ) i li            |                |          |           |                                          |              |       | SEALS ON                    | ीम क्षे             |
| LA DIA            | 0              | 0        | D         | 0                                        | スプス          | 05/1/ | ESTIMATED                   | }. <sub>19</sub> 85 |