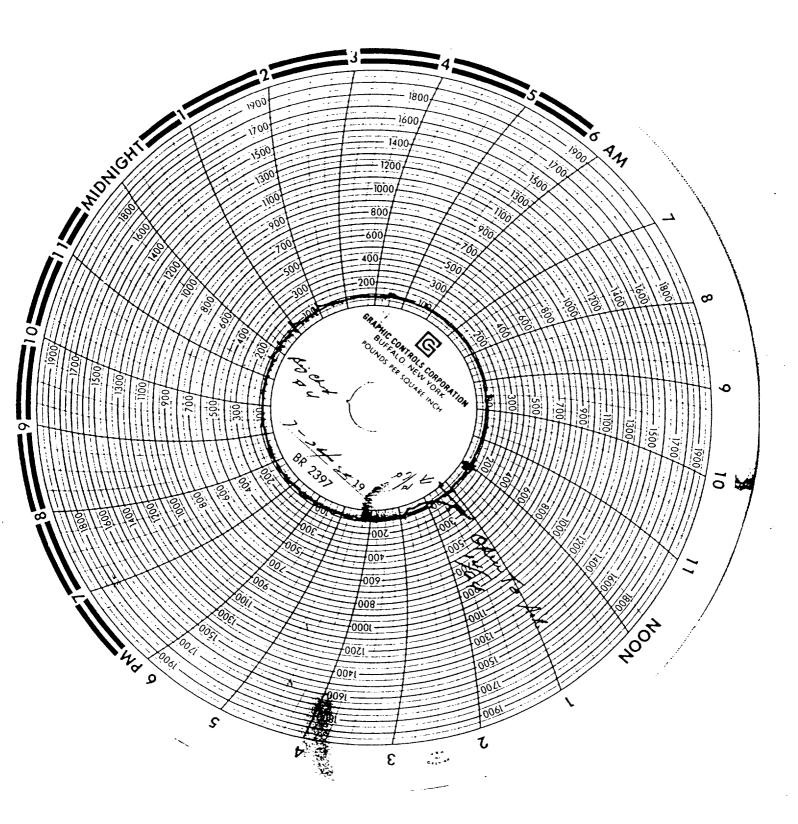

Attn: L. A. Clements

BIG CHIEF #1

EDDY COUNTY, NEW MEXICO

Production pryok to test--see reports.

July 26, 1985

Open well to pit, rate of flow came down to 53 MCF for 18 hours, then pressure dropped to 0.

48.45

296.68

July 27, 1985

Attempt to flow, but decided to close in for pressure build-up to unload water.

July 28, 1985

Take well off test, attempt to unload without swabbing.

2,304.28 COMPRESSOR RENTAL COST TO RUN 15 MCF PUMPER