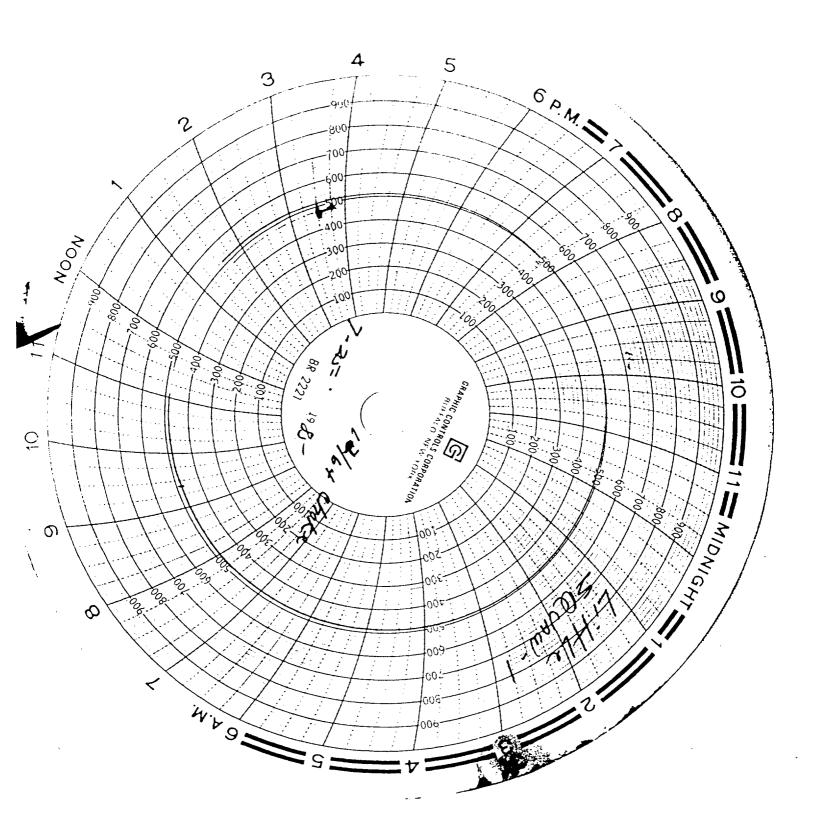

rafibili 143-1 BOX 800 74101

2275

BIG CHIEF #4

EDDY COUNTY, NEW MEXICO

July 24, 1985

Shut compressor down and open well to atmosphere- 14/64 choke. Estimated on production--60 MCF.

July 25, 1985

Flow to atmosphere- 14/64 choke. Estimated production--60 MCF.

July 26, 1985

Flow to atmosphere- 14/64 choke. Estimated production--32 MCF.

| COMPRESSOR RENTAL    | 1,567.00 |
|----------------------|----------|
| COST TO RUN 12.5 MCF | 40.38    |
| PUMPER               | 296.68   |