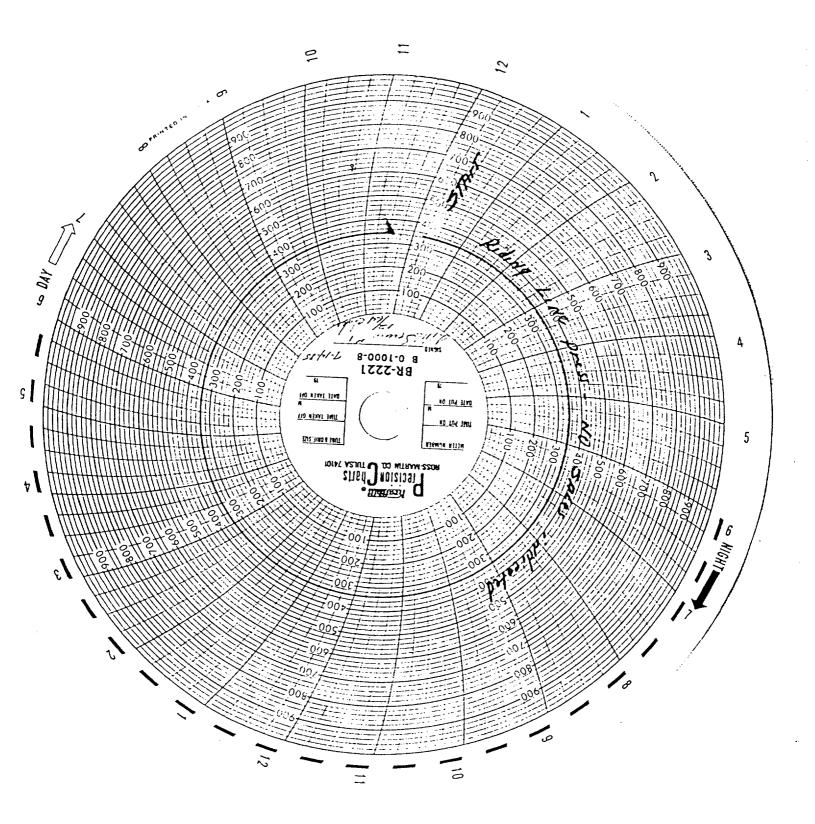

Attn: L. A. Clements

BIG CHIEF #1

EDDY COUNTY, NEW MEXICO

Production pryok to test--see reports.

July 26, 1985

Open well to pit, rate of flow came down to 53 MCF for 18 hours, then pressure dropped to 0.

48.45

296.68

July 27, 1985

Attempt to flow, but decided to close in for pressure build-up to unload water.

July 28, 1985

Take well off test, attempt to unload without swabbing.

2,304.28 COMPRESSOR RENTAL COST TO RUN 15 MCF PUMPER